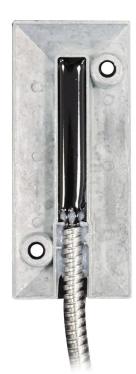

:     | 30~70mm                                                          |
| Size:              | Reed part:87.3*37*10(mm)<br>Magnet part:87.5*34.5*41(mm)         |
| Feature:           | Shutter door usage                                               |
| Suitable for:      | All kinds of door access control system and burglar alarm system |
| Material:          | Alloy-zn housing+ PCB board+Reed switch                          |
| Housing color:     | Silver                                                           |

| Weight:   | 1 pairs per bag, per bag weight 0.3kg |
|-----------|---------------------------------------|
| Warranty: | 2 years warranty                      |
| OEM:      | Welcome OEM                           |

#### What features EB-137D's have?

# **Apperance**









### **Size**



### Waterproof



#### NC mode working principle



#### **Installation**



# **Packaging**



**HOW ABOUT OTHER CHOICE?** 



#### **SMQT** show







**Team** Factory









Certificate