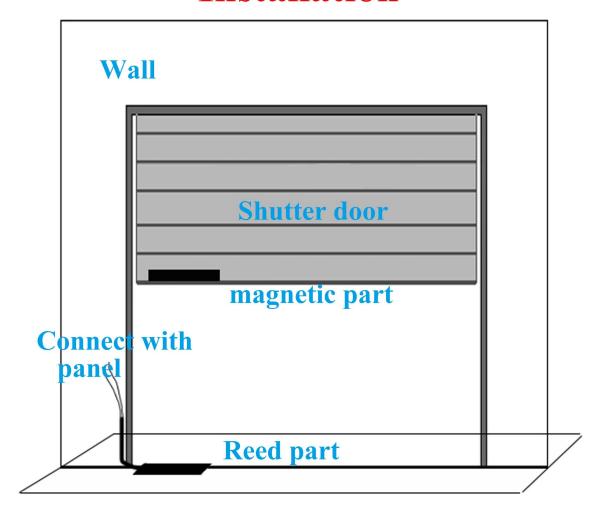

| Reed part:87.3*37*10(mm)<br>Magnet part:87.5*34.5*41(mm)         |
| Feature:           | Shutter door usage                                               |
| Suitable for:      | All kinds of door access control system and burglar alarm system |
| Material:          | Alloy-zn housing+ PCB board+Reed switch                          |
| Housing color:     | Silver                                                           |

| Weight:   | 1 pairs per bag, per bag weight 0.3kg |
|-----------|---------------------------------------|
| Warranty: | 2 years warranty                      |
| OEM:      | Welcome OEM                           |

#### What features EB-137D's have?

# **Apperance**









### **Size**



### Waterproof



#### NC mode working principle



#### **Installation**



# **Packaging**



**HOW ABOUT OTHER CHOICE?** 



#### **SMQT** show







**Team** Factory









Certificate