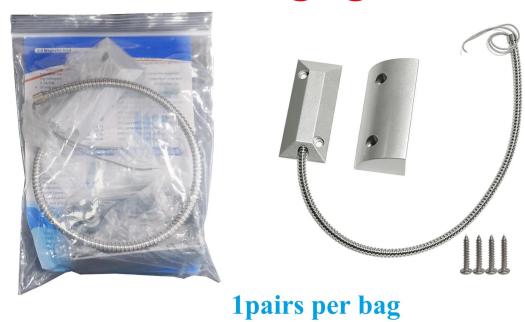

| Weight:   | 1 pairs per bag, per bag weight 0.3kg |
|-----------|---------------------------------------|
| Warranty: | 2 years warranty                      |
| OEM:      | Welcome OEM                           |

# **Packaging**

**HOW ABOUT OTHER CHOICE?** 