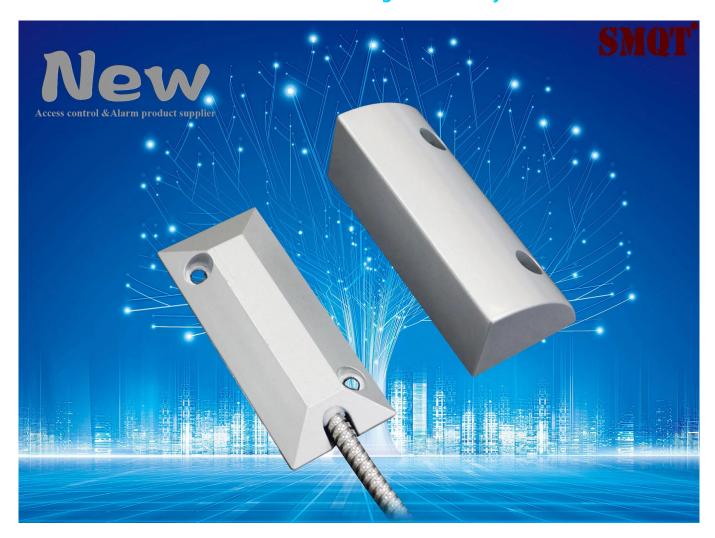

# Overhead Metal Wired NC Or NO Door Magnetic Contact Sensor For Access control And Burglar Alarm system

#### **EB-137D'S MAIN PARAMETER**

| Product Name:      | SMQT meta shell magnetic contact sensor                          |
|--------------------|------------------------------------------------------------------|
| Model number:      | EB-137D                                                          |
| Working voltage:   | Max DC 100                                                       |
| Working current:   | Max 0.5A                                                         |
| Power consumption: | 10W                                                              |
| Mode:              | NC(Normally closed)/ NO(Normally open)                           |
| Induction gap:     | 30~70mm                                                          |
| Size:              | Reed part:87.3*37*10(mm)<br>Magnet part:87.5*34.5*41(mm)         |
| Feature:           | Shutter door usage                                               |
| Suitable for:      | All kinds of door access control system and burglar alarm system |
| Material:          | Alloy-zn housing+ PCB board+Reed switch                          |
| Housing color:     | Silver                                                           |

# **Apperance**