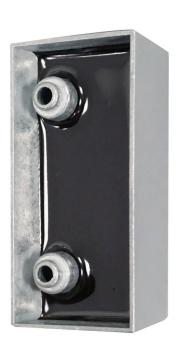

# **Apperance**

#### **EB-137D'S MAIN PARAMETER**

| Product Name:      | SMQT meta shell magnetic contact sensor                          |
|--------------------|------------------------------------------------------------------|
| Model number:      | EB-137D                                                          |
| Working voltage:   | Max DC 100                                                       |
| Working current:   | Max 0.5A                                                         |
| Power consumption: | 10W                                                              |
| Mode:              | NC(Normally closed)/ NO(Normally open)                           |
| Induction gap:     | 30~70mm                                                          |
| Size:              | Reed part:87.3*37*10(mm)<br>Magnet part:87.5*34.5*41(mm)         |
| Feature:           | Shutter door usage                                               |
| Suitable for:      | All kinds of door access control system and burglar alarm system |
| Material:          | Alloy-zn housing+ PCB board+Reed switch                          |
| Housing color:     | Silver                                                           |