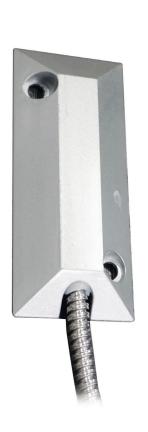

gap:     | 30~70mm                                                          |
| Size:              | Reed part:87.3*37*10(mm)<br>Magnet part:87.5*34.5*41(mm)         |
| Feature:           | Shutter door usage                                               |
| Suitable for:      | All kinds of door access control system and burglar alarm system |
| Material:          | Alloy-zn housing+ PCB board+Reed switch                          |
| Housing color:     | Silver                                                           |

| Weight:   | 1 pairs per bag, per bag weight 0.3kg |
|-----------|---------------------------------------|
| Warranty: | 2 years warranty                      |
| OEM:      | Welcome OEM                           |

#### What features EB-137D's have?

# **Apperance**









### **Size**



### Waterproof



#### NC mode working principle



#### **Installation**



# **Packaging**



**HOW ABOUT OTHER CHOICE?** 



#### **SMQT** show







**Team** Factory









Certificate