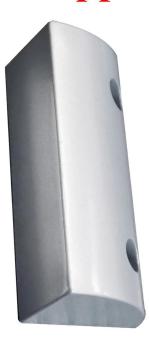

ap:     | 30~70mm                                                          |
| Size:              | Reed part:87.3*37*10(mm)<br>Magnet part:87.5*34.5*41(mm)         |
| Feature:           | Shutter door usage                                               |
| Suitable for:      | All kinds of door access control system and burglar alarm system |
| Material:          | Alloy-zn housing+ PCB board+Reed switch                          |
| Housing color:     | Silver                                                           |

| Weight:   | 1 pairs per bag, per bag weight 0.3kg |
|-----------|---------------------------------------|
| Warranty: | 2 years warranty                      |
| OEM:      | Welcome OEM                           |

#### What features EB-137D's have?

# **Apperance**









### **Size**



### Waterproof



#### NC mode working principle



#### **Installation**



# **Packaging**



**HOW ABOUT OTHER CHOICE?** 



#### **SMQT** show







**Team** Factory









Certificate