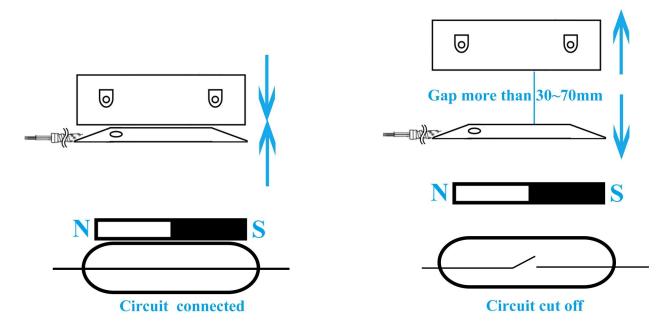

#### NC mode working principle

#### **EB-137D'S MAIN PARAMETER**

| Product Name:      | SMQT meta shell magnetic contact sensor                          |
|--------------------|------------------------------------------------------------------|
| Model number:      | EB-137D                                                          |
| Working voltage:   | Max DC 100                                                       |
| Working current:   | Max 0.5A                                                         |
| Power consumption: | 10W                                                              |
| Mode:              | NC(Normally closed)/ NO(Normally open)                           |
| Induction gap:     | 30~70mm                                                          |
| Size:              | Reed part:87.3*37*10(mm)<br>Magnet part:87.5*34.5*41(mm)         |
| Feature:           | Shutter door usage                                               |
| Suitable for:      | All kinds of door access control system and burglar alarm system |
| Material:          | Alloy-zn housing+ PCB board+Reed switch                          |
| Housing color:     | Silver                                                           |