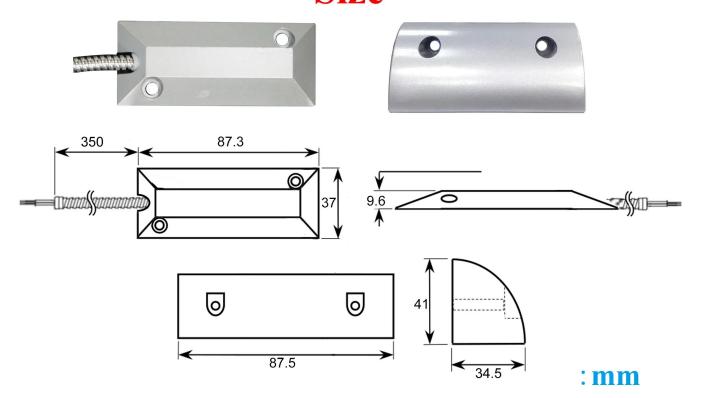

### **Size**

#### **EB-137D'S MAIN PARAMETER**

| Product Name:      | SMQT meta shell magnetic contact sensor                          |
|--------------------|------------------------------------------------------------------|
| Model number:      | EB-137D                                                          |
| Working voltage:   | Max DC 100                                                       |
| Working current:   | Max 0.5A                                                         |
| Power consumption: | 10W                                                              |
| Mode:              | NC(Normally closed)/ NO(Normally open)                           |
| Induction gap:     | 30~70mm                                                          |
| Size:              | Reed part:87.3*37*10(mm)<br>Magnet part:87.5*34.5*41(mm)         |
| Feature:           | Shutter door usage                                               |
| Suitable for:      | All kinds of door access control system and burglar alarm system |
| Material:          | Alloy-zn housing+ PCB board+Reed switch                          |
| Housing color:     | Silver                                                           |