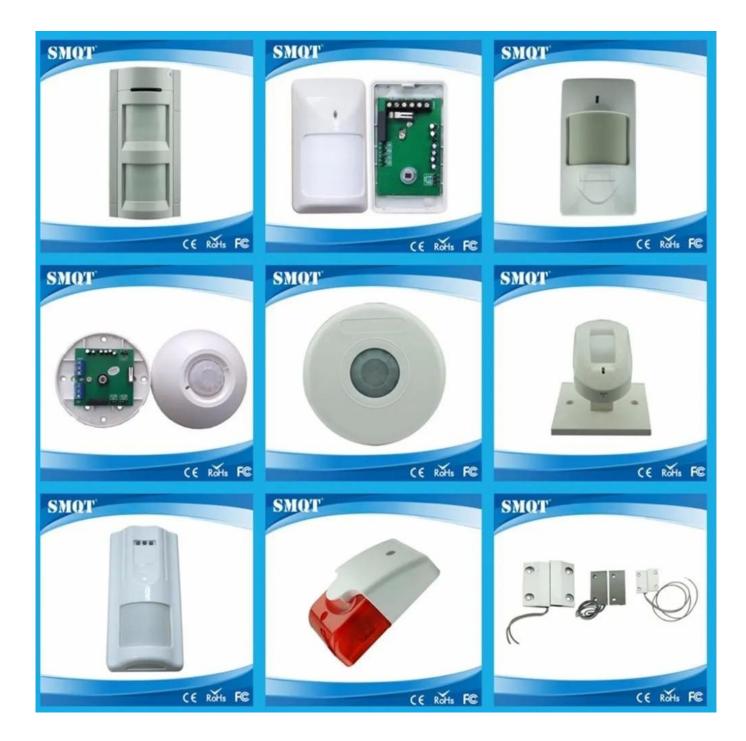

| wall mounted                     |
| Setting height        | 2.2m                             |
|                       |                                  |

# what features of our EB-183?



1. High stability, adopted advanced technology in signal processing and provide

2. suitable for the safety of residential house, villa, factories, markets, warehouses, office building etc.

3. Material: fireproof ABS housing

4. Detecting angel: 360°

5. Warranty for 2 years, welcome for OEM

### **IN-KIND SHOOTING**



you can take the Screw of PCB and set on the ceiling by Screw ,you make the PCB on housing after set on the ceiling.

the red round is the hole to set the detector on ceiling, you also can take out the PCB and buid again after seting on the ceiling.

### **RELATED ITEMS**



## **PACKING & SHIPPING**



# **OFFICE SHOW**



### **CUSTOMER**



**EXHIBITION** 



## CERTIFICATION



FAQ

#### Q:Can I have a sample order?

A:Yes, we are willing to offer trial sample order to you for quality test. Mixed samples are acc eptable.

#### Q: What is the lead time?

A:Sample needs 1-3 working days, mass production time needs 10-15 working days for order less than 5000pcs.

#### Q: Do you have any MOQ limit?

A:EXW MOQ is 100pcs under blank box.

#### Q: How do you ship the goods and how long does it take arrive?

A:The sample will be sent to you by optional shipping service (couriers, air, and sea). The deli very time depends on the shipping service.

#### Q:How will we proceed the order if I have logo to print?

A:Firstly, we will prepare artwork for visual confirma