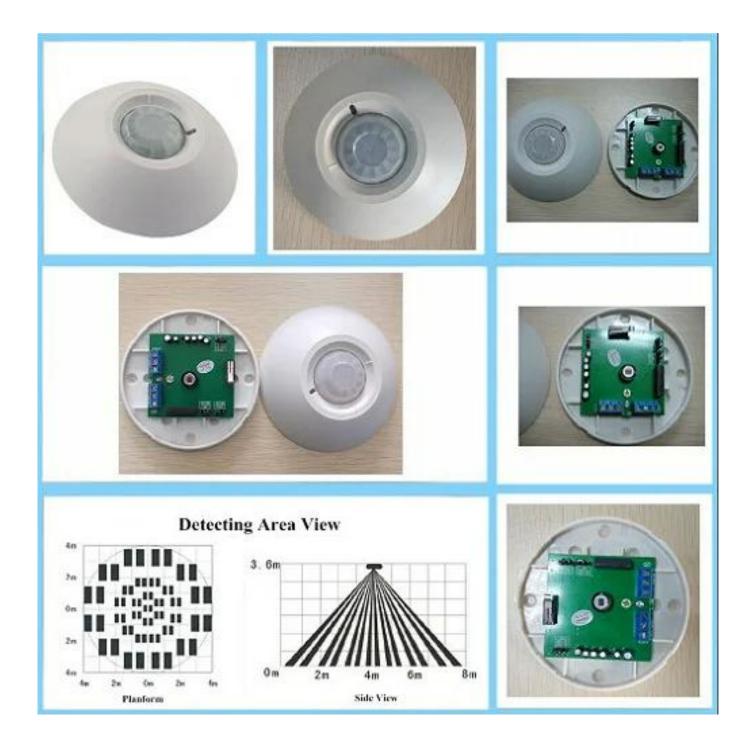

### **IN-KIND SHOOTING**

you can take the Screw of PCB and set on the ceiling by Screw ,you make the PCB on housing after set on the ceiling.

the red round is the hole to set the detector on ceiling, you also can take out the PCB and buid again after seting on the ceiling.