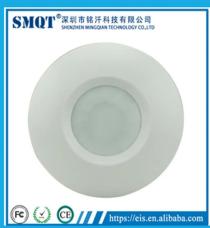

| Specification          |                                                                                                                                                                                                                                                                          |
|------------------------|--------------------------------------------------------------------------------------------------------------------------------------------------------------------------------------------------------------------------------------------------------------------------|
| Product name           | Wall mounted PIR detector                                                                                                                                                                                                                                                |
| Model                  | EB-173                                                                                                                                                                                                                                                                   |
| Size                   | 130*63*45(mm)                                                                                                                                                                                                                                                            |
| Working voltage        | 9-16v DC                                                                                                                                                                                                                                                                 |
| Detecting angle        | 110°                                                                                                                                                                                                                                                                     |
| Working<br>temperature | -20°C~50°C                                                                                                                                                                                                                                                               |
| Detecting speed        | 0.2~7m/sec                                                                                                                                                                                                                                                               |
| Install Height         | 2.2m                                                                                                                                                                                                                                                                     |
| Storage<br>temperature | -25°C~65°C                                                                                                                                                                                                                                                               |
| Sensitivity            | adjustable                                                                                                                                                                                                                                                               |
| PIR feature            | Infrared sensro type :Dual elements PIR sensor Auto temperature compensation:NIC compensation Detecting distance:12m Detecting angle:110° Alarm duration:PULSE1:10sec. PULSE2:30 sec                                                                                     |
| Microwave feature      | Microwave antenna type:Flat strip microwave antennea with FET oscillator Frequency:FCC&DOC10.525GHz Detecting method:Doppler(effect)move Theiries:Dopper(effect)+Energies nalysis Digital filter:50/60Hz Self-test:Microwave self-test function MCU type:8 bit microchip |
| Alarm indicator        | Red LED Light(close if need)                                                                                                                                                                                                                                             |
| Alarm output           | NC/NO optional,28V DC,80mA                                                                                                                                                                                                                                               |

| Anti-tamper switch | NC,28V DC,0.15A |
|--------------------|-----------------|
| Operating humidity | 95%             |
| Color              | White           |
| Weight             | 0.15kg          |

## what features of our EB-173?

- 1.Triple Technology PIR Motion Sensor(Infrared+Microwave+CPU)
- 2.DC 9~16V power supply
- 3.PIR+Microwave dual detecting device
- 4.12m detecting distance
- 5.2 years warranty , welcome OEM