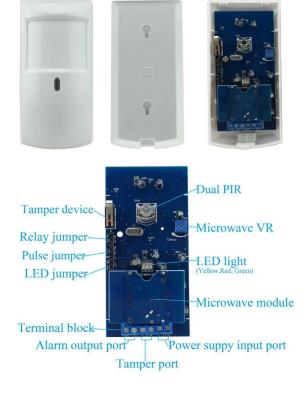

## what features of our EB-173?

- 1.Triple Technology PIR Motion Sensor(Infrared+Microwave+CPU)
- 2.DC 9~16V power supply
- 3.PIR+Microwave dual detecting device
- 4.12m detecting distance
- 5.2 years warranty , welcome OEM

# **HOW TO USE IT**

### Detection zone:

This model wired motion detector product is widely use in all kinds of burglar alarm system, Such as Villa ,Home ,Factory, Warehouse, Office, Bank etc.