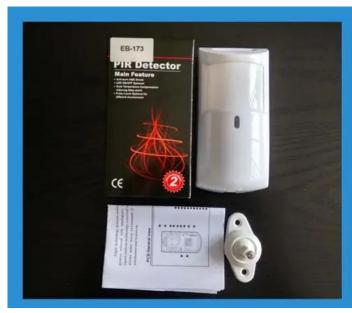

|
| Alarm output           | NC/NO optional,28V DC,80mA                                                                                                                                                                                                                                               |

| Anti-tamper switch | NC,28V DC,0.15A |
|--------------------|-----------------|
| Operating humidity | 95%             |
| Color              | White           |
| Weight             | 0.15kg          |

## what features of our EB-173?



- 1.Triple Technology PIR Motion Sensor(Infrared+Microwave+CPU)
- 2.DC 9~16V power supply
- 3.PIR+Microwave dual detecting device
- 4.12m detecting distance
- 5.2 years warranty , welcome OEM

## **IN-KIND SHOOTING**



## **STANDARD PACKING**





# **HOW TO USE IT**









### Detection zone:







This model wired motion detector product is widely use in all kinds of burglar alarm system, Such as Villa ,Home ,Factory, Warehouse, Office, Bank etc.

### **RELATED ITEMS**



















### **PACKING & SHIPPING**



# **OFFICE SHOW**













## **CUSTOMER**













## **EXHIBITION**



## **CERTIFICATION**



### **FAQ**

### Q:Can I have a sample order?

A:Yes, we are willing to offer trial sample order to you for quality test. Mixed samples are acc eptable.

#### Q: What is the lead time?

A:Sample needs 1-3 working days, mass production time needs 10-15 working days for order less than 5000pcs.

### Q: Do you have any MOQ limit?

A:EXW MOQ is 100pcs under blank box.

### Q: How do you ship the goods and how lo