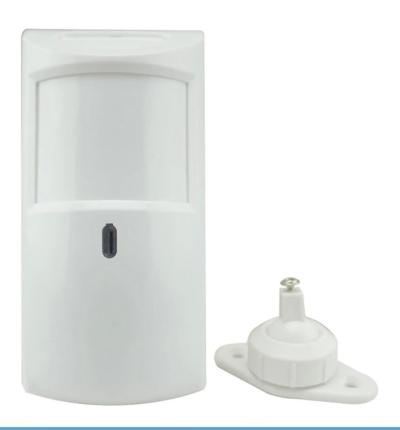

ed LED Light(close if need)                                                                                                                                                                                                                                             |
| Alarm output           | NC/NO optional,28V DC,80mA                                                                                                                                                                                                                                               |

| Anti-tamper switch | NC,28V DC,0.15A |
|--------------------|-----------------|
| Operating humidity | 95%             |
| Color              | White           |
| Weight             | 0.15kg          |

## what features of our EB-173?



- 1.Triple Technology PIR Motion Sensor(Infrared+Microwave+CPU)
- 2.DC 9~16V power supply
- 3.PIR+Microwave dual detecting device
- 4.12m detecting distance
- 5.2 years warranty , welcome OEM

## **IN-KIND SHOOTING**



## **STANDARD PACKING**





# **HOW TO USE IT**









### Detection zone:







This model wired motion detector product is widely use in all kinds of burglar alarm system, Such as Villa ,Home ,Factory, Warehouse, Office, Bank etc.

### **RELATED ITEMS**



















### **PACKING & SHIPPING**



# **OFFICE SHOW**













## **CUSTOMER**













## **EXHIBITION**



## **CERTIFICATION**



### **FAQ**

### Q:Can I have a sample order?

A:Yes, we are willing to offer trial sample order to you for quality test. Mixed samples are acc eptable.

#### Q: Wh