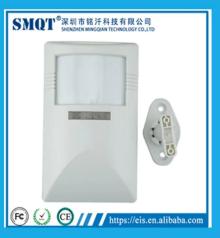

## **IN-KIND SHOOTING**

| Specification          |                                                                                                                                                                                                                                                                          |
|------------------------|--------------------------------------------------------------------------------------------------------------------------------------------------------------------------------------------------------------------------------------------------------------------------|
| Product name           | Wall mounted PIR detector                                                                                                                                                                                                                                                |
| Model                  | EB-173                                                                                                                                                                                                                                                                   |
| Size                   | 130*63*45(mm)                                                                                                                                                                                                                                                            |
| Working voltage        | 9-16v DC                                                                                                                                                                                                                                                                 |
| Detecting angle        | 110°                                                                                                                                                                                                                                                                     |
| Working<br>temperature | -20°C~50°C                                                                                                                                                                                                                                                               |
| Detecting speed        | 0.2~7m/sec                                                                                                                                                                                                                                                               |
| Install Height         | 2.2m                                                                                                                                                                                                                                                                     |
| Storage<br>temperature | -25°C~65°C                                                                                                                                                                                                                                                               |
| Sensitivity            | adjustable                                                                                                                                                                                                                                                               |
| PIR feature            | Infrared sensro type :Dual elements PIR sensor Auto temperature compensation:NIC compensation Detecting distance:12m Detecting angle:110° Alarm duration:PULSE1:10sec. PULSE2:30 sec                                                                                     |
| Microwave feature      | Microwave antenna type:Flat strip microwave antennea with FET oscillator Frequency:FCC&DOC10.525GHz Detecting method:Doppler(effect)move Theiries:Dopper(effect)+Energies nalysis Digital filter:50/60Hz Self-test:Microwave self-test function MCU type:8 bit microchip |
| Alarm indicator        | Red LED Light(close if need)                                                                                                                                                                                                                                             |
| Alarm output           | NC/NO optional,28V DC,80mA                                                                                                                                                                                                                                               |