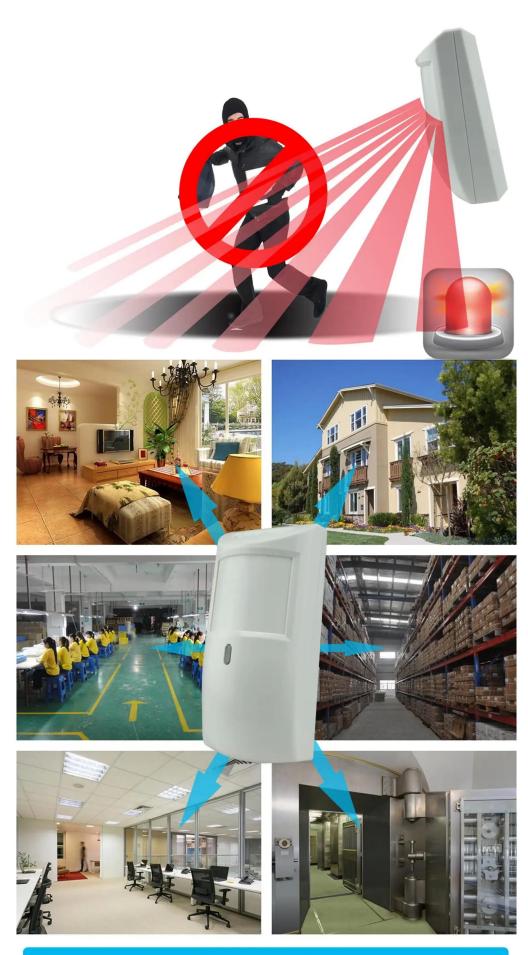

### Detection zone:

This model wired motion detector product is widely use in all kinds of burglar alarm system, Such as Villa ,Home ,Factory, Warehouse, Office, Bank etc.