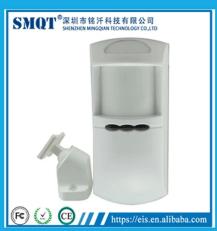

| Specification          |                                                                                                                                                                                                                                                                          |
|------------------------|--------------------------------------------------------------------------------------------------------------------------------------------------------------------------------------------------------------------------------------------------------------------------|
| Product name           | Wall mounted PIR detector                                                                                                                                                                                                                                                |
| Model                  | EB-173                                                                                                                                                                                                                                                                   |
| Size                   | 130*63*45(mm)                                                                                                                                                                                                                                                            |
| Working voltage        | 9-16v DC                                                                                                                                                                                                                                                                 |
| Detecting angle        | 110°                                                                                                                                                                                                                                                                     |
| Working<br>temperature | -20°C~50°C                                                                                                                                                                                                                                                               |
| Detecting speed        | 0.2~7m/sec                                                                                                                                                                                                                                                               |
| Install Height         | 2.2m                                                                                                                                                                                                                                                                     |
| Storage<br>temperature | -25°C~65°C                                                                                                                                                                                                                                                               |
| Sensitivity            | adjustable                                                                                                                                                                                                                                                               |
| PIR feature            | Infrared sensro type :Dual elements PIR sensor Auto temperature compensation:NIC compensation Detecting distance:12m Detecting angle:110° Alarm duration:PULSE1:10sec. PULSE2:30 sec                                                                                     |
| Microwave feature      | Microwave antenna type:Flat strip microwave antennea with FET oscillator Frequency:FCC&DOC10.525GHz Detecting method:Doppler(effect)move Theiries:Dopper(effect)+Energies nalysis Digital filter:50/60Hz Self-test:Microwave self-test function MCU type:8 bit microchip |
| Alarm indicator        | Red LED Light(close if need)                                                                                                                                                                                                                                             |
| Alarm output           | NC/NO optional,28V DC,80mA                                                                                                                                                                                                                                               |

| Anti-tamper switch | NC,28V DC,0.15A |
|--------------------|-----------------|
| Operating humidity | 95%             |
| Color              | White           |
| Weight             | 0.15kg          |

## what features of our EB-173?

- 1.Triple Technology PIR Motion Sensor(Infrared+Microwave+CPU)
- 2.DC 9~16V power supply
- 3.PIR+Microwave dual detecting device
- 4.12m detecting distance
- 5.2 years warranty , welcome OEM