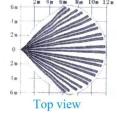

| Specification          |                                                                                                                                                                                                                                                                          |
|------------------------|--------------------------------------------------------------------------------------------------------------------------------------------------------------------------------------------------------------------------------------------------------------------------|
| Product name           | Wall mounted PIR detector                                                                                                                                                                                                                                                |
| Model                  | EB-173                                                                                                                                                                                                                                                                   |
| Size                   | 130*63*45(mm)                                                                                                                                                                                                                                                            |
| Working voltage        | 9-16v DC                                                                                                                                                                                                                                                                 |
| Detecting angle        | 110°                                                                                                                                                                                                                                                                     |
| Working<br>temperature | -20°C~50°C                                                                                                                                                                                                                                                               |
| Detecting speed        | 0.2~7m/sec                                                                                                                                                                                                                                                               |
| Install Height         | 2.2m                                                                                                                                                                                                                                                                     |
| Storage<br>temperature | -25°C~65°C                                                                                                                                                                                                                                                               |
| Sensitivity            | adjustable                                                                                                                                                                                                                                                               |
| PIR feature            | Infrared sensro type :Dual elements PIR sensor Auto temperature compensation:NIC compensation Detecting distance:12m Detecting angle:110° Alarm duration:PULSE1:10sec. PULSE2:30 sec                                                                                     |
| Microwave feature      | Microwave antenna type:Flat strip microwave antennea with FET oscillator Frequency:FCC&DOC10.525GHz Detecting method:Doppler(effect)move Theiries:Dopper(effect)+Energies nalysis Digital filter:50/60Hz Self-test:Microwave self-test function MCU type:8 bit microchip |
| Alarm indicator        | Red LED Light(close if need)                                                                                                                                                                                                                                             |
| Alarm output           | NC/NO optional,28V DC,80mA                                                                                                                                                                                                                                               |

### Detection zone:

This model wired motion detector product is widely use in all kinds of burglar alarm system, Such as Villa ,Home ,Factory, Warehouse, Office, Bank etc.