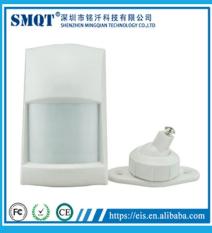

| Specification          |                                                                                                                                                                                                                                                                          |
|------------------------|--------------------------------------------------------------------------------------------------------------------------------------------------------------------------------------------------------------------------------------------------------------------------|
| Product name           | Wall mounted PIR detector                                                                                                                                                                                                                                                |
| Model                  | EB-173                                                                                                                                                                                                                                                                   |
| Size                   | 130*63*45(mm)                                                                                                                                                                                                                                                            |
| Working voltage        | 9-16v DC                                                                                                                                                                                                                                                                 |
| Detecting angle        | 110°                                                                                                                                                                                                                                                                     |
| Working<br>temperature | -20°C~50°C                                                                                                                                                                                                                                                               |
| Detecting speed        | 0.2~7m/sec                                                                                                                                                                                                                                                               |
| Install Height         | 2.2m                                                                                                                                                                                                                                                                     |
| Storage<br>temperature | -25°C~65°C                                                                                                                                                                                                                                                               |
| Sensitivity            | adjustable                                                                                                                                                                                                                                                               |
| PIR feature            | Infrared sensro type :Dual elements PIR sensor Auto temperature compensation:NIC compensation Detecting distance:12m Detecting angle:110° Alarm duration:PULSE1:10sec. PULSE2:30 sec                                                                                     |
| Microwave feature      | Microwave antenna type:Flat strip microwave antennea with FET oscillator Frequency:FCC&DOC10.525GHz Detecting method:Doppler(effect)move Theiries:Dopper(effect)+Energies nalysis Digital filter:50/60Hz Self-test:Microwave self-test function MCU type:8 bit microchip |
| Alarm indicator        | Red LED Light(close if need)                                                                                                                                                                                                                                             |
| Alarm output           | NC/NO optional,28V DC,80mA                                                                                                                                                                                                                                               |

| Anti-tamper switch | NC,28V DC,0.15A |
|--------------------|-----------------|
| Operating humidity | 95%             |
| Color              | White           |
| Weight             | 0.15kg          |

## what features of our EB-173?

- 1.Triple Technology PIR Motion Sensor(Infrared+Microwave+CPU)
- 2.DC 9~16V power supply
- 3.PIR+Microwave dual detecting device
- 4.12m detecting distance
- 5.2 years warranty , welcome OEM