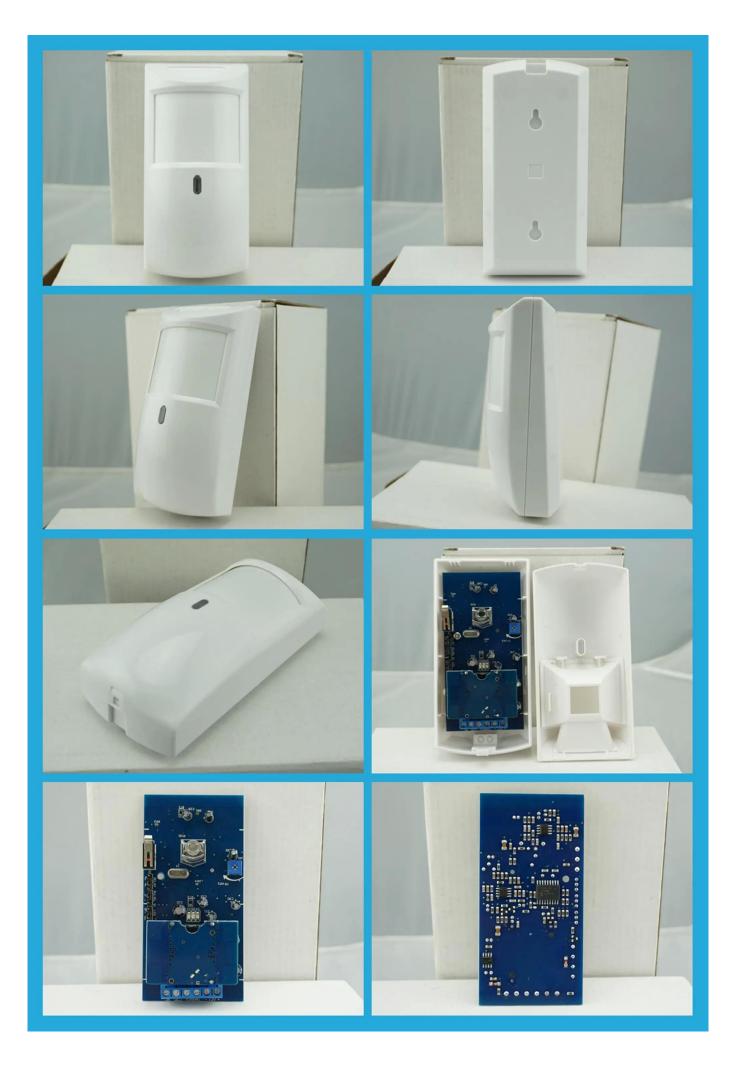

|
| Alarm output           | NC/NO optional,28V DC,80mA                                                                                                                                                                                                                                               |

| Anti-tamper switch | NC,28V DC,0.15A |
|--------------------|-----------------|
| Operating humidity | 95%             |
| Color              | White           |
| Weight             | 0.15kg          |

## what features of our EB-173?



- 1.Triple Technology PIR Motion Sensor(Infrared+Microwave+CPU)
- 2.DC 9~16V power supply
- 3.PIR+Microwave dual detecting device
- 4.12m detecting distance
- 5.2 years warranty , welcome OEM

## **IN-KIND SHOOTING**



## **STANDARD PACKING**





# **HOW TO USE IT**









### Detection zone:







This model wired motion detector product is widely use in all kinds of burglar alarm system, Such as Villa ,Home ,Factory, Warehouse, Office, Bank etc.

### **RELATED ITEMS**



















### **PACKING & SHIPPING**



# **OFFICE SHOW**













## **CUSTOMER**













## **EXHIBITION**



## **CERTIFICATION**



### **FAQ**

### Q:Can I have a sample order?

A:Yes, we are willing to offer trial sample order to you for quality test. Mixed samples are acc eptable.

#### Q: What is the lead time?

A:Sample needs 1-3 working days, mass production time needs 10-15 working days for order less than 5000pcs.

### Q: Do you have any MOQ limit?

A:EXW MOQ is 100pcs under blank box.

### Q: How do yo