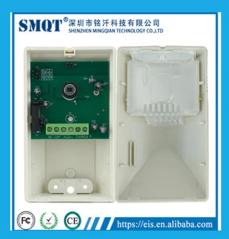

## **IN-KIND SHOOTING**

| Specification          |                                                                                                                                                                                                                                                                          |
|------------------------|--------------------------------------------------------------------------------------------------------------------------------------------------------------------------------------------------------------------------------------------------------------------------|
| Product name           | Wall mounted PIR detector                                                                                                                                                                                                                                                |
| Model                  | EB-173                                                                                                                                                                                                                                                                   |
| Size                   | 130*63*45(mm)                                                                                                                                                                                                                                                            |
| Working voltage        | 9-16v DC                                                                                                                                                                                                                                                                 |
| Detecting angle        | 110°                                                                                                                                                                                                                                                                     |
| Working<br>temperature | -20°C~50°C                                                                                                                                                                                                                                                               |
| Detecting speed        | 0.2~7m/sec                                                                                                                                                                                                                                                               |
| Install Height         | 2.2m                                                                                                                                                                                                                                                                     |
| Storage<br>temperature | -25°C~65°C                                                                                                                                                                                                                                                               |
| Sensitivity            | adjustable                                                                                                                                                                                                                                                               |
| PIR feature            | Infrared sensro type :Dual elements PIR sensor Auto temperature compensation:NIC compensation Detecting distance:12m Detecting angle:110° Alarm duration:PULSE1:10sec. PULSE2:30 sec                                                                                     |
| Microwave feature      | Microwave antenna type:Flat strip microwave antennea with FET oscillator Frequency:FCC&DOC10.525GHz Detecting method:Doppler(effect)move Theiries:Dopper(effect)+Energies nalysis Digital filter:50/60Hz Self-test:Microwave self-test function MCU type:8 bit microchip |
| Alarm indicator        | Red LED Light(close if need)                                                                                                                                                                                                                                             |
| Alarm output           | NC/NO optional,28V DC,80mA                                                                                                                                                                                                                                               |