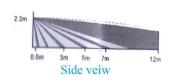

| Specification          |                                                                                                                                                                                                                                                                          |
|------------------------|--------------------------------------------------------------------------------------------------------------------------------------------------------------------------------------------------------------------------------------------------------------------------|
| Product name           | Wall mounted PIR detector                                                                                                                                                                                                                                                |
| Model                  | EB-173                                                                                                                                                                                                                                                                   |
| Size                   | 130*63*45(mm)                                                                                                                                                                                                                                                            |
| Working voltage        | 9-16v DC                                                                                                                                                                                                                                                                 |
| Detecting angle        | 110°                                                                                                                                                                                                                                                                     |
| Working<br>temperature | -20°C~50°C                                                                                                                                                                                                                                                               |
| Detecting speed        | 0.2~7m/sec                                                                                                                                                                                                                                                               |
| Install Height         | 2.2m                                                                                                                                                                                                                                                                     |
| Storage<br>temperature | -25°C~65°C                                                                                                                                                                                                                                                               |
| Sensitivity            | adjustable                                                                                                                                                                                                                                                               |
| PIR feature            | Infrared sensro type :Dual elements PIR sensor Auto temperature compensation:NIC compensation Detecting distance:12m Detecting angle:110° Alarm duration:PULSE1:10sec. PULSE2:30 sec                                                                                     |
| Microwave feature      | Microwave antenna type:Flat strip microwave antennea with FET oscillator Frequency:FCC&DOC10.525GHz Detecting method:Doppler(effect)move Theiries:Dopper(effect)+Energies nalysis Digital filter:50/60Hz Self-test:Microwave self-test function MCU type:8 bit microchip |
| Alarm indicator        | Red LED Light(close if need)                                                                                                                                                                                                                                             |
| Alarm output           | NC/NO optional,28V DC,80mA                                                                                                                                                                                                                                               |

### Detection zone:

This model wired motion detector product is widely use in all kinds of burglar alarm system, Such as Villa ,Home ,Factory, Warehouse, Office, Bank etc.