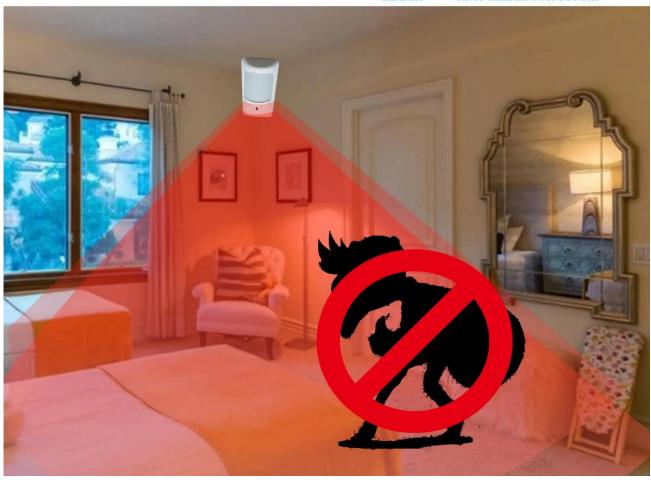

# what features of our EB-181?

- 1. Wall-mounted PIR motion sensor for wired alarm system
- 2. 12m detecting distance
- 3. NO/NC alarm output
- 4.on/off LED light is optional
- 5. Welcome to 2years warrenty and OEM