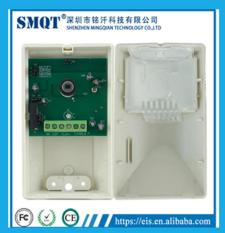

# **HOW TO USE IT**

- Relay JumperDual Element IR Sensor

+12V GND DV ANODE DV CATHODE

ALARM TAMPER ALARM OUTPUT PORT ANTI-TEMPER OUTPUT PORT