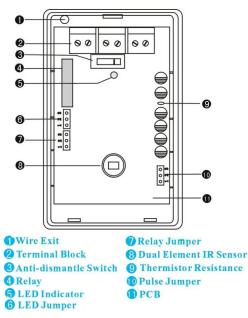

# **HOW TO USE IT**

- Relay JumperDual Element IR Sensor

+12V GND DV ANODE DV CATHODE

ALARM TAMPER ALARM OUTPUT PORT ANTI-TEMPER OUTPUT PORT