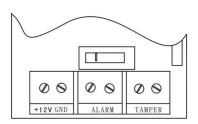

# **HOW TO USE IT**

- Relay JumperDual Element IR Sensor

+12V GND DV ANODE DV CATHODE

ALARM TAMPER ALARM OUTPUT PORT ANTI-TEMPER OUTPUT PORT