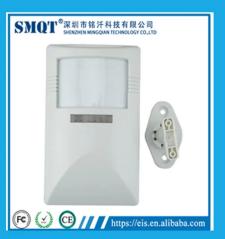

# what features of our EB-181?

- 1. Wall-mounted PIR motion sensor for wired alarm system
- 2. 12m detecting distance
- 3. NO/NC alarm output
- 4.on/off LED light is optional
- 5. Welcome to 2years warrenty and OEM