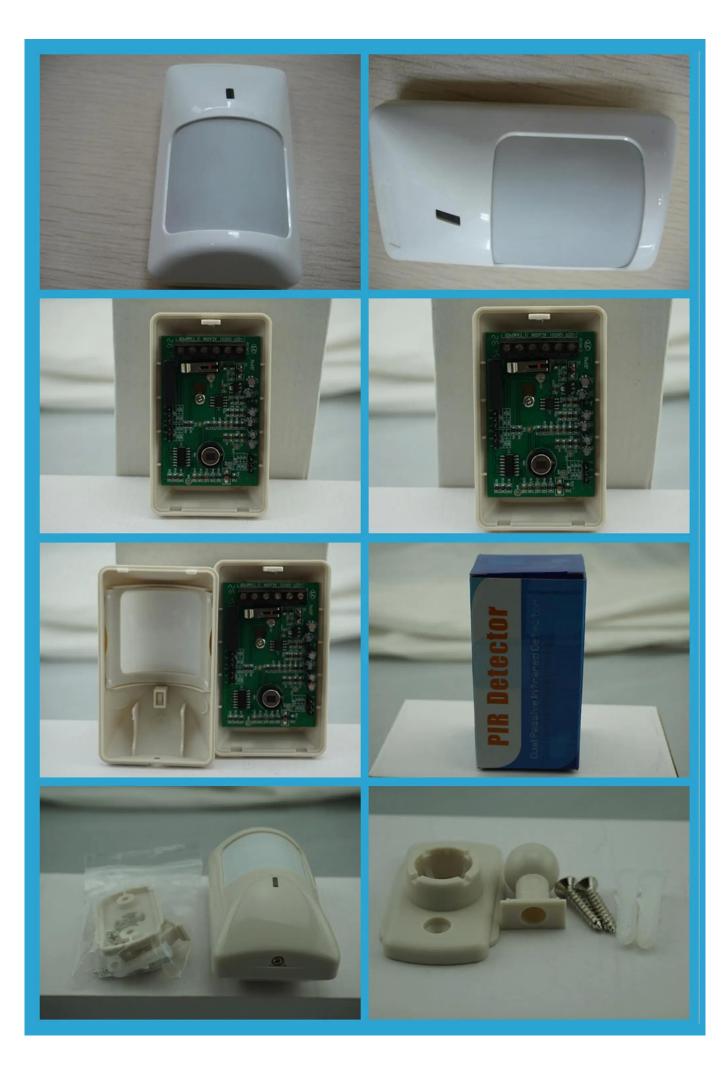

| 89×52.5×38.5(mm)      |
| Operating voltage   | 12VDC                 |
| Consumtion current  | 18mA                  |
| Detecting distance  | 12m                   |
| Alarm output        | NO/NC                 |
| Installation height | about 2.2m            |
| LED                 | ON/OFF(optional)      |
| Detecting angel     | 110°                  |
| Installation mode   | wall mounted          |
| Material            | fireproof ABS housing |
| Enviroment temp     | -10°C~+50°C           |
| Weight              | 92g                   |

# what features of our EB-181?



- 1. Wall-mounted PIR motion sensor for wired alarm system
- 2. 12m detecting distance
- 3. NO/NC alarm output
- 4.on/off LED light is optional
- 5. Welcome to 2years warrenty and OEM

### **IN-KIND SHOOTING**



# **HOW TO USE IT**





- Relay JumperDual Element IR Sensor



+12V GND DV ANODE DV CATHODE

ALARM TAMPER ALARM OUTPUT PORT ANTI-TEMPER OUTPUT PORT



### **RELATED ITEMS**





















# **OFFICE SHOW**













### **CUSTOMER**













# **EXHIBITION**



# **CERTIFICATION**



### **FAQ**

### **Q:Can I have a sample order?**

A:Yes, we are willing to offer trial sample order to you for quality test. Mixed samples are acc eptable.

#### Q: What is the lead time?

A:Sample needs 1-3 working days, mass production time needs 10-15 working days for order less than 5000pcs.

### Q: Do you have any MOQ limit?

A:EXW MOQ is 100pcs under blank box.

### Q: How do you ship the goods and how long does it take arrive?

A:The sample will be sent to you by optional shipping serv