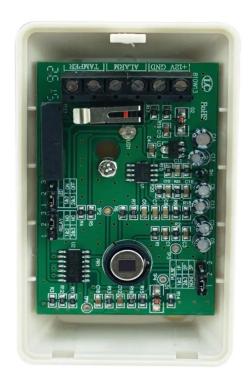

# **HOW TO USE IT**

- Relay JumperDual Element IR Sensor

+12V GND DV ANODE DV CATHODE

ALARM TAMPER ALARM OUTPUT PORT ANTI-TEMPER OUTPUT PORT