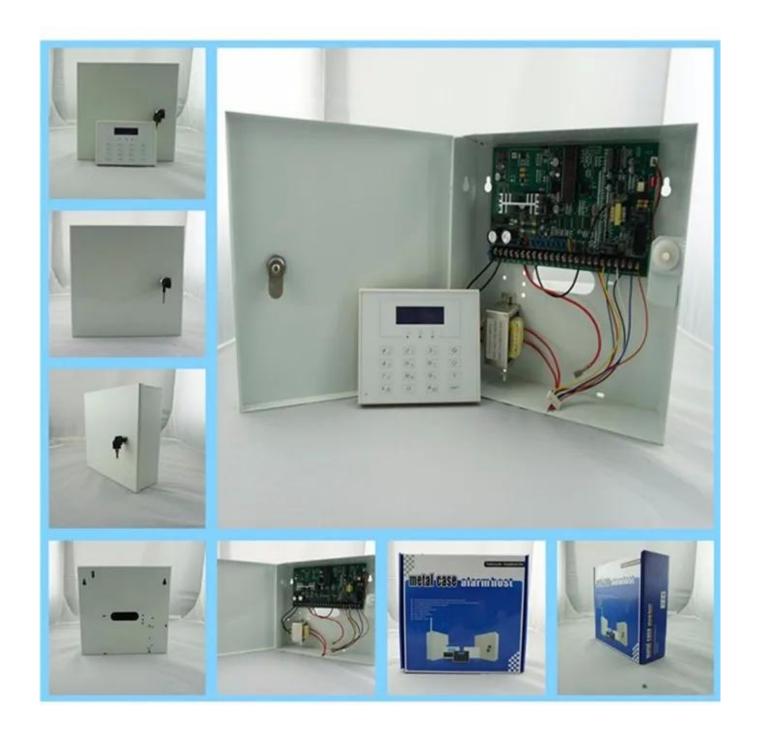

with

touch keypad

dimension 255x255x80mm operating current less than 70mA

received freq 433MHz or 868 MHz

alarm zones 8wired, 29wired

recording time 10-20 sec

passwords 2groups of 6 digital

material steel box and ABS keypad

alarm mode to the alarm center, to the telephone , to the siren

operating votage AC 220V

alarm current less than 120mA communicating format ADMCO4+2,CID alarm mode by telephone,keypad

telephone numbers 6 groups wired alarm input NO/NC

what features of our EB-862 aalrm control panel?



Touch keypad with blue back light; LCD displays.

Supported Simplified Chinese, English, German, French, etc.

Preset up to 5 phone numbers and dial in sequence.

Total 5 groups codes; Arm\ Disarm the system by 4 ways.

2 years warranty.welcom OEM.

### **IN-KIND SHOOTING**



# **HOW TO USE IT**

#### A. Wired keypad



Signal Status voltage **^** 76 20 30 PgUp /Emergency disarm Arm home Arm away 4 6 5 At 64 \$ Instant Arm away Manual test Bypass 7 . 800 94 **(** Instant Arm Home Revise code Zone indicator Medical Help # :55 ENT 0 Door or window status Program/Exit Confirm \Delete

and o



### **Related Items**

## **RELATED ITEMS**



## **SIMILAR PRODUCT**



### **OFFICE SHOW**













# **CUSTOMER**













# **EXHIBITION**



### **CERTIFICATION**



### **HOW TO COOPERATE**



# PACKAGING & SHIPPING

Detection+Packing+Sealing+Fnishing+International Express



















A:Yes, we are willing to offer trial sample order to you for quality test. Mixed samples are acc eptable.

#### Q: What is the lead time?

A:Sample needs 1-3 working days