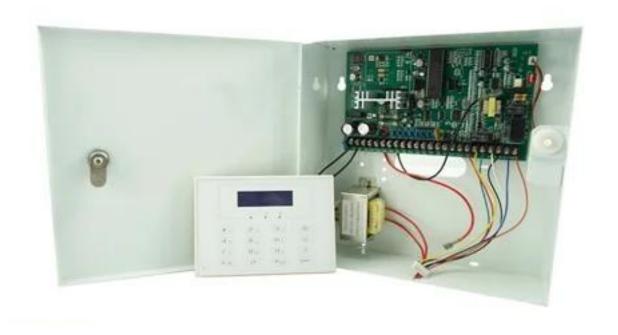

# **Specifications**

Product Name PSTN wired & wireless alarm control panel with

touch keypad

dimension 255x255x80mm operating current less than 70mA

received freq 433MHz or 868 MHz

alarm zones 8wired, 29wired

recording time 10-20 sec

passwords 2groups of 6 digital

material steel box and ABS keypad

alarm mode to the alarm center, to the telephone , to the siren

operating votage AC 220V

alarm current less than 120mA communicating format ADMCO4+2,CID alarm mode by telephone,keypad

telephone numbers 6 groups wired alarm input NO/NC

what features of our EB-862 aalrm control panel?



Touch keypad with blue back light; LCD displays.

Supported Simplified Chinese, English, German, French, etc.

Preset up to 5 phone numbers and dial in sequence.

Total 5 groups codes; Arm\ Disarm the system by 4 ways.

2 years warranty.welcom OEM.

### **IN-KIND SHOOTING**



# **HOW TO USE IT**

#### A. Wired keypad



Signal Status voltage **^** 76 20 30 PgUp /Emergency disarm Arm home Arm away 4 6 5 At 64 \$ Instant Arm away Manual test Bypass 7 . 800 94 **(** Instant Arm Home Revise code Zone indicator Medical Help # :55 ENT 0 Door or window status Program/Exit Confirm \Delete

and o



### **Related Items**

## **RELATED ITEMS**



## **SIMILAR PRODUCT**



### **OFFICE SHOW**













# **CUSTOMER**













# **EXHIBITION**



### **CERTIFICATION**



### **HOW TO COOPERA