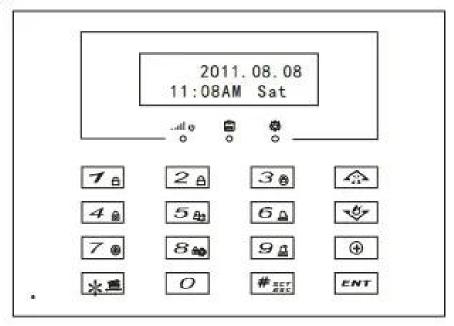

#### A. Wired keypad

Signal Status voltage **^** 76 20 30 PgUp /Emergency disarm Arm home Arm away 4 6 5 At 64 \$ Instant Arm away Manual test Bypass 7 . 800 94 **(** Instant Arm Home Revise code Zone indicator Medical Help # :55 ENT 0 Door or window status Program/Exit Confirm \Delete