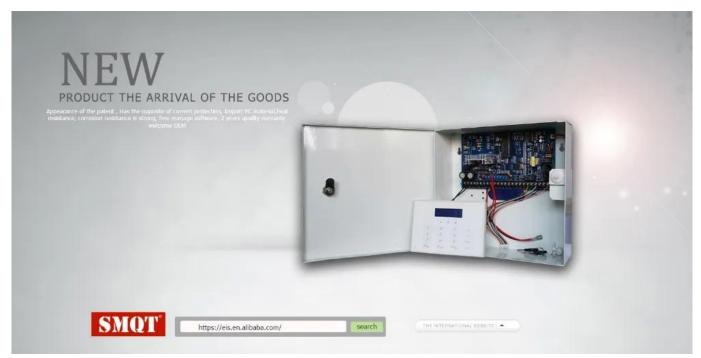

# **Specifications**

Product Name PSTN wired & wireless alarm control panel with

touch keypad

dimension 255x255x80mm operating current less than 70mA

received freq 433MHz or 868 MHz

alarm zones 8wired, 29wired

recording time 10-20 sec

passwords 2groups of 6 digital

material steel box and ABS keypad

alarm mode to the alarm center, to the telephone , to the siren

operating votage AC 220V

alarm current less than 120mA communicating format ADMCO4+2,CID alarm mode by telephone,keypad

telephone numbers 6 groups wired alarm input NO/NC

what features of our EB-862 aalrm control panel?

Touch keypad with blue back light; LCD displays.

Supported Simplified Chinese, English, German, French, etc.

Preset up to 5 phone numbers and dial in sequence.

Total 5 groups codes; Arm\ Disarm the system by 4 ways.

2 years warranty.welcom OEM.