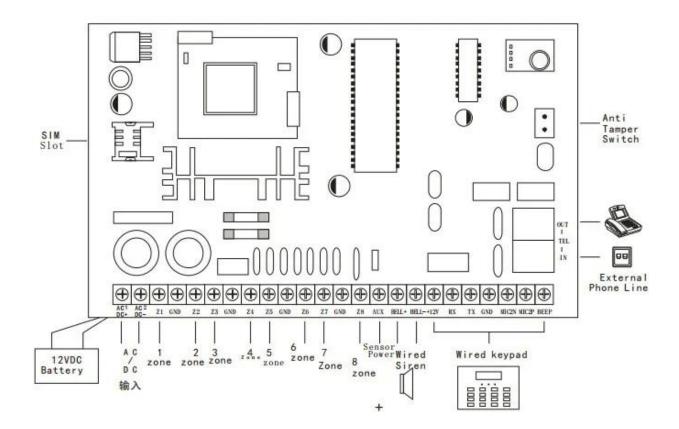

# **Specifications**

Product Name PSTN wired & wireless alarm control panel with

touch keypad

dimension 255x255x80mm operating current less than 70mA

received freq 433MHz or 868 MHz

alarm zones 8wired, 29wired

recording time 10-20 sec

passwords 2groups of 6 digital

material steel box and ABS keypad

alarm mode to the alarm center, to the telephone , to the siren

operating votage AC 220V

alarm current less than 120mA communicating format ADMCO4+2,CID alarm mode by telephone,keypad

telephone numbers 6 groups wired alarm input NO/NC

what features of our EB-862 aalrm control panel?

Touch keypad with blue back light; LCD displays.

Supported Simplified Chinese, English, German, French, etc.

Preset up to 5 phone numbers and dial in sequence.

Total 5 groups codes; Arm\ Disarm the system by 4 ways.

2 years warranty.welcom OEM.

#### A. Wired keypad

Signal Status voltage **^** 76 20 30 PgUp /Emergency disarm Arm home Arm away 4 6 5 At 64 \$ Instant Arm away Manual test Bypass 7 . 800 94 **(** Instant Arm Home Revise code Zone indicator Medical Help # :55 ENT 0 Door or window status Program/Exit Confirm \Delete