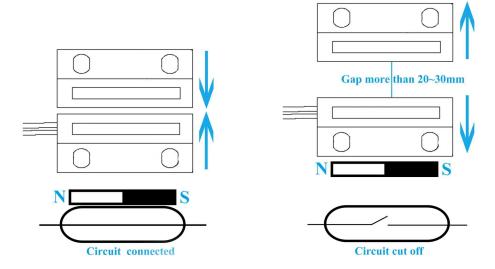

### NC mode working principle

#### **EB-133'S MAIN PARAMETER**

| <b>Product Name:</b> | Plastic magnetic contact switch sensor for alarm and access control system |
|----------------------|----------------------------------------------------------------------------|
| Model number:        | EB-133                                                                     |
| Working voltage:     | Max DC 100                                                                 |
| Working current:     | Max 0.5A                                                                   |
| Power consumption:   | 10W                                                                        |
| Interface port:      | NC/COM                                                                     |
| Induction gap:       | 20~30mm                                                                    |
| Size:                | Reed part:27*14*8(mm)<br>Magnet part:27*14*8(mm)                           |
| Suitable for:        | All kinds of door access control system and burglar alarm system           |
| Material:            | ABS housing+ PCB board+Reed switch                                         |
| Housing color:       | White/Brown(optional)                                                      |
| Weight:              | Unit:12g<br>20 pairs per bag, per bag weight 230g                          |