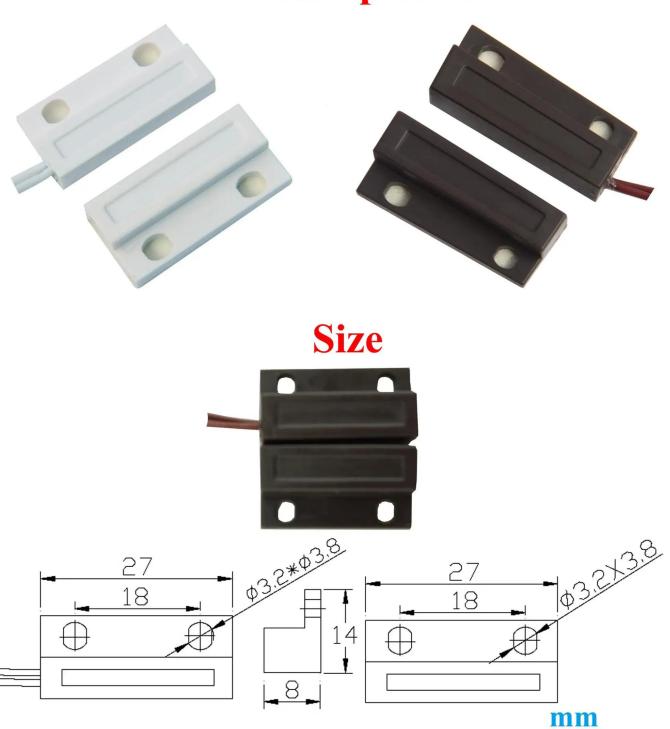

#### **EB-133'S MAIN PARAMETER**

| <b>Product Name:</b> | Plastic magnetic contact switch sensor for alarm and access control system |
|----------------------|----------------------------------------------------------------------------|
| Model number:        | EB-133                                                                     |
| Working voltage:     | Max DC 100                                                                 |
| Working current:     | Max 0.5A                                                                   |
| Power consumption:   | 10W                                                                        |
| Interface port:      | NC/COM                                                                     |
| Induction gap:       | 20~30mm                                                                    |
| Size:                | Reed part:27*14*8(mm)<br>Magnet part:27*14*8(mm)                           |
| Suitable for:        | All kinds of door access control system and burglar alarm system           |
| Material:            | ABS housing+ PCB board+Reed switch                                         |
| Housing color:       | White/Brown(optional)                                                      |
| Weight:              | Unit:12g<br>20 pairs per bag, per bag weight 230g                          |

## 2 Color optional