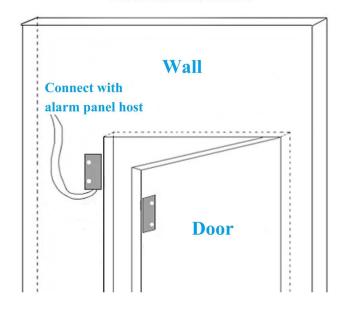

| 20~30mm                                                                    |
| Size:                | Reed part:27*14*8(mm)<br>Magnet part:27*14*8(mm)                           |
| Suitable for:        | All kinds of door access control system and burglar alarm system           |
| Material:            | ABS housing+ PCB board+Reed switch                                         |
| Housing color:       | White/Brown(optional)                                                      |
| Weight:              | Unit:12g<br>20 pairs per bag, per bag weight 230g                          |

| Warranty: | 2 years warranty |
|-----------|------------------|
| OEM:      | Welcome OEM      |

#### **EB-133'S FEATURE SHOW**

## 2 Color optional



### NC mode working principle



### Installation



### **Packaging**



20 pairs per bag

#### **HOW ABOUT OTHER CHOICE?**