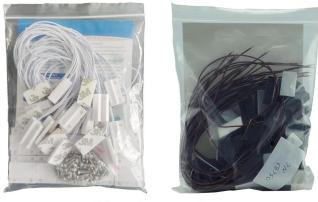

|
| Size:                | Reed part:27*14*8(mm)<br>Magnet part:27*14*8(mm)                           |
| Suitable for:        | All kinds of door access control system and burglar alarm system           |
| Material:            | ABS housing+ PCB board+Reed switch                                         |
| Housing color:       | White/Brown(optional)                                                      |
| Weight:              | Unit:12g<br>20 pairs per bag, per bag weight 230g                          |

| Warranty: | 2 years warranty |
|-----------|------------------|
| OEM:      | Welcome OEM      |

#### **EB-133'S FEATURE SHOW**

## 2 Color optional



### NC mode working principle



### Installation



### **Packaging**



20 pairs per bag

#### **HOW ABOUT OTHER CHOICE?**