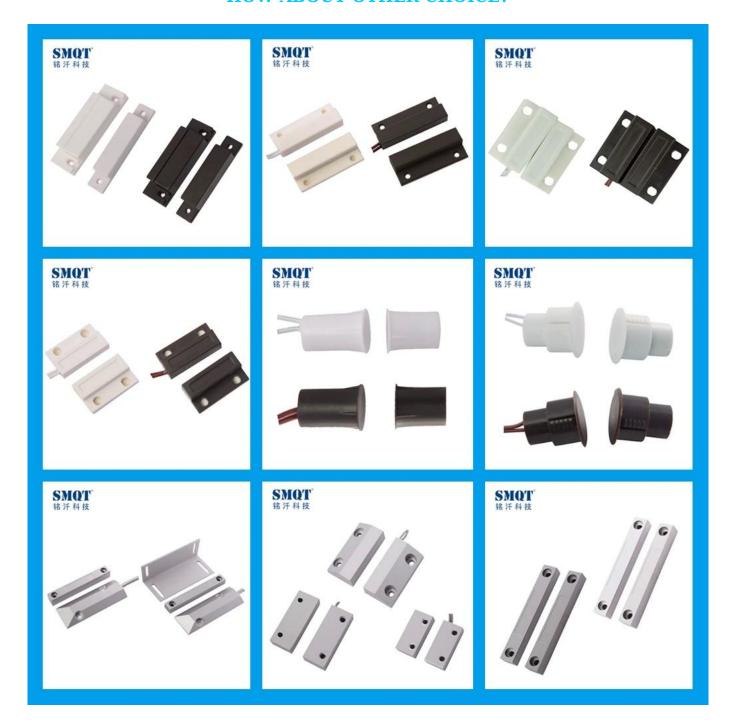

|
| Size:                | Reed part:27*14*8(mm)<br>Magnet part:27*14*8(mm)                           |
| Suitable for:        | All kinds of door access control system and burglar alarm system           |
| Material:            | ABS housing+ PCB board+Reed switch                                         |
| Housing color:       | White/Brown(optional)                                                      |
| Weight:              | Unit:12g<br>20 pairs per bag, per bag weight 230g                          |

| Warranty: | 2 years warranty |
|-----------|------------------|
| OEM:      | Welcome OEM      |

#### **EB-133'S FEATURE SHOW**

## 2 Color optional



### NC mode working principle



### Installation



### **Packaging**



20 pairs per bag

#### **HOW ABOUT OTHER CHOICE?**