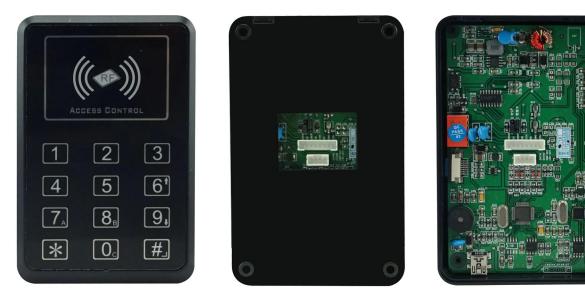

### **RFID ID/IC standalone access control keypad for single door access** manage







# Appearance



#### **EA-81K'S MAIN PARAMETER**

| Product Name:    | RFID ID/IC standalone access control keypad for single door access manage |
|------------------|---------------------------------------------------------------------------|
| Model number:    | EA-81K                                                                    |
| Working voltage: | 12V DC                                                                    |
| Working current: | <100mA                                                                    |

| Size:                            | 120×75×25(mm)                                                            |
|----------------------------------|--------------------------------------------------------------------------|
| User capacity:                   | 1000 user