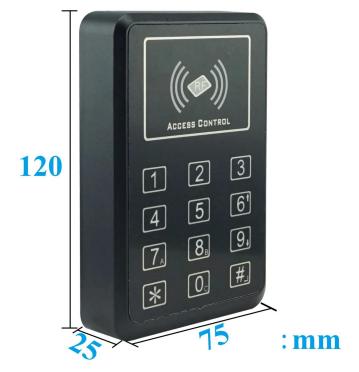

# Appearance

| Size:                            | 120×75×25(mm)                                                            |
|----------------------------------|--------------------------------------------------------------------------|
| User capacity:                   | 1000 user                                                                |
| RFID card type:                  | ID(125Khz)/IC(13.56Mhz)(optional)                                        |
| Card reading distance:           | 3~7cm                                                                    |
| Wire port:                       | Lock, Door button,WG card reader                                         |
| Keyboard:                        | Touch keypad                                                             |
| Application:                     | Single door access control system                                        |
| Suitable for:                    | Office, Apartment, hosptial access control system project                |
| Material:                        | ABS frame+ PCB board                                                     |
| Weight:                          | 150g                                                                     |
| Packaging:                       | Neutral paper box and paper carton<br>1 pcs per box,100 boxes per carton |
| Working environment temperature: | -35°C~70°C                                                               |
| Working humidity:                | 20%~80%                                                                  |
| Warranty:                        | 1 years warranty                                                         |
| OEM:                             | Welcome OEM                                                              |