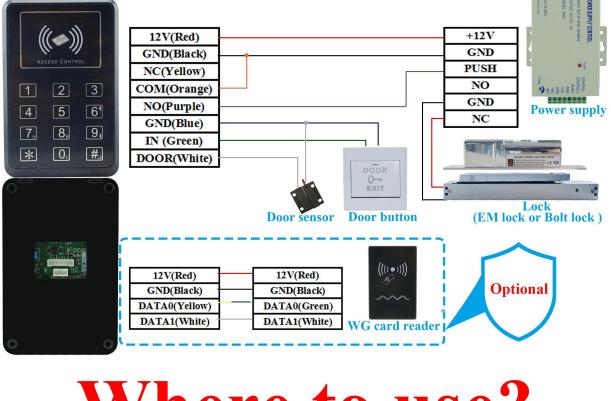

aterial:                        | ABS frame+ PCB board                                                     |
| Weight:                          | 150g                                                                     |
| Packaging:                       | Neutral paper box and paper carton<br>1 pcs per box,100 boxes per carton |
| Working environment temperature: | -35°C~70°C                                                               |
| Working humidity:                | 20%~80%                                                                  |
| Warranty:                        | 1 years warranty                                                         |
| OEM:                             | Welcome OEM                                                              |

## Wire diargram



### Where to use?





Laboratory



e

#### **HOW ABOUT OTHER CHOICE?**