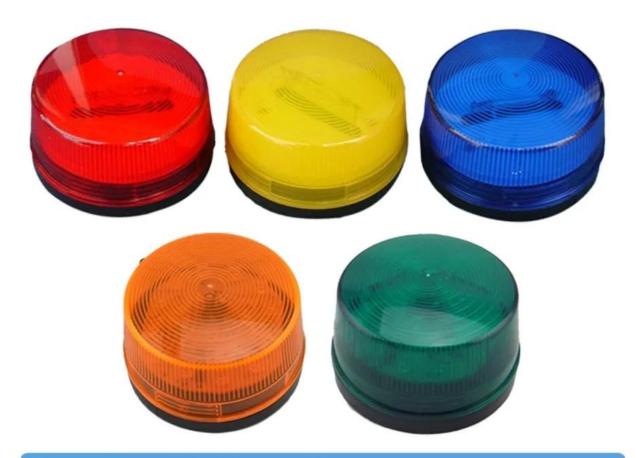

Product Name Fire Alarm Strobe Light & Flashing Light Siren

EB-169

Dimension 73\*44mm Contact output NO/NC

Color Red/bule/green/orange

Operating Voltage DC12V Sound Pressure 115dB Operating Current 200mA

suitable for Fire alarm, access control

# what features of our EB-169 strobe siren?

- 1.Alarm system wired strobe light
- 2.68 times per minute flash speed
- 3.Red/Blue/Green/Orange/ Yellow color optional
- 4. Suitable for all kinds of alarm system
- 5.2 years warranty, welcome OEM