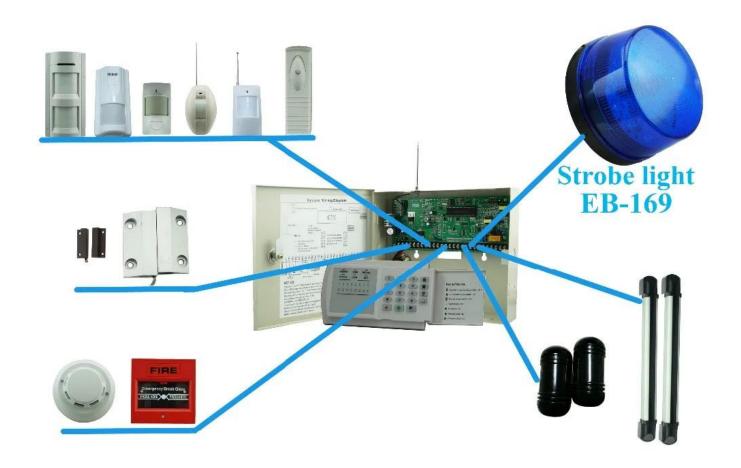

Product Name Fire Alarm Strobe Light & Flashing Light Siren

EB-169

Dimension 73\*44mm Contact output NO/NC

Color Red/bule/green/orange

Operating Voltage DC12V Sound Pressure 115dB Operating Current 200mA

suitable for Fire alarm, access control

Material fireproof ABS housing

# what features of our EB-169 strobe siren?



- 1.Alarm system wired strobe light
- 2.68 times per minute flash speed
- 3.Red/Blue/Green/Orange/ Yellow color optional
- 4. Suitable for all kinds of alarm system
- 5.2 years warranty, welcome OEM

### **IN-KIND SHOOTING**



# **APPLICATION**



# **RELATED ITEMS**



# **OFFICE SHOW**













# **CUSTOMER**













# **EXHIBITION**



### **CERTIFICATION**



### **HOW TO COOPERATE**



# **FAQ**

eptable.

#### Q: What is the lead time?

A:Sample needs 1-3 working days, mass production time needs 10-15 working days for order less than 5000pcs.

### Q: Do you have any MOQ limit?

A:EXW MOQ is 100pcs under blank box.

### Q: How do you ship the goods and how long does it take arrive?

A:The sample will be sent to you by optional shipping service (couriers, air, and sea). The delivery time depends on the shipping service.

#### Q:How will we proceed the order if I have logo to print?

A:Firstly, we will prepare artwork for visual confirmation. If the color and position are right, we would make sampling firstly from silk