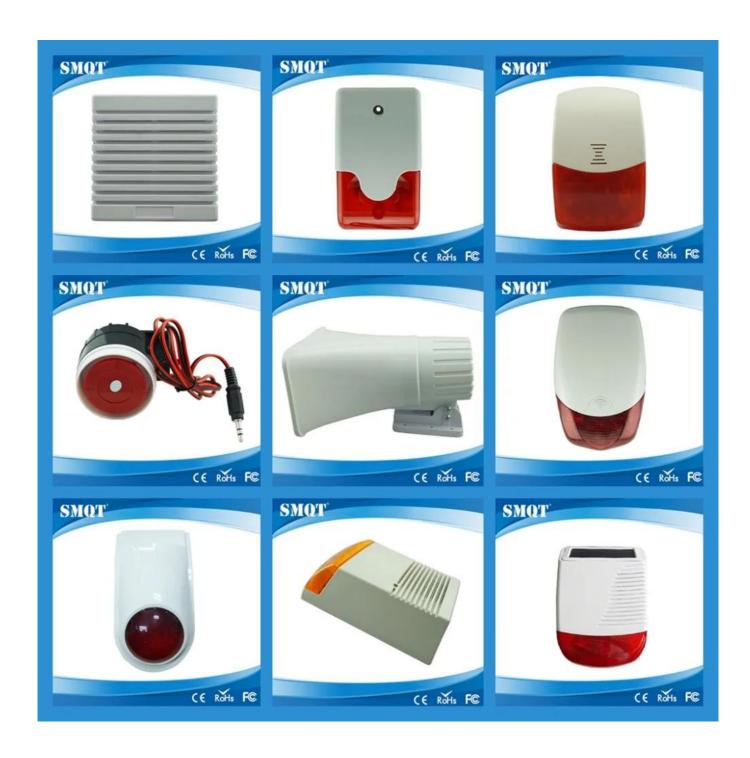

Product Name Fire Alarm Strobe Light & Flashing Light Siren

EB-169

Dimension 73\*44mm Contact output NO/NC

Color Red/bule/green/orange

Operating Voltage DC12V Sound Pressure 115dB Operating Current 200mA

suitable for Fire alarm, access control

Material fireproof ABS housing

# what features of our EB-169 strobe siren?



- 1.Alarm system wired strobe light
- 2.68 times per minute flash speed
- 3.Red/Blue/Green/Orange/ Yellow color optional
- 4. Suitable for all kinds of alarm system
- 5.2 years warranty, welcome OEM

### **IN-KIND SHOOTING**



# **APPLICATION**



# **RELATED ITEMS**



# **OFFICE SHOW**













# **CUSTOMER**













# **EXHIBITION**



### **CERTIFICATION**



### **HOW TO COOPERATE**



# **FAQ**

eptable.

#### Q: What is the lead time?

A:Sample needs 1-3 working days, mass production time needs 10-15 working days for order less than 5000pcs.

### Q: Do you have any MOQ limit?

A:EXW MOQ is 100pcs under blank box.

### Q: How do you ship the goods and how long does it take arrive?

A:The sample will be sent to you by optional shipping service (couriers, air, and sea). The delivery time depends on the shipping service.

#### Q:How will we proceed the order if I have logo to print?

A:Firstly, we will prepare artwork for visual confirmation. If the color and position are right, we would make sampling firstly from silk print factory and take