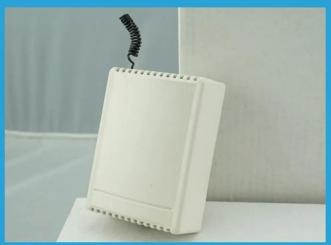

y            | 95%                                                           | 95%                                          |
| Color                         | White                                                         | White                                        |
| Weight                        | 98g                                                           | 98g                                          |

What features of Remote control door use 4 channel remote controller access control system accessories EA-11-4?



- 1. Four channel access control system remote controller
- 2.Power supply DC 12V/24V(optional)
- 3.315Mhz/433Mhz Wireless frequency optional
- 4. Suitable all kinds of access control system
- 5.2 years warranty , welcome OEM

#### WHAT IS THE EA-11-4 LOOK LIKE?

















# **HOW TO USE EA-11-4?**





These ports is use for other doors

This model 4 channel remote controller is widely use in Access control system, to remote open the door, suitble for Home, Apartment, Office etc.

# **HOW ABOUT OTHER CHOICE?**







### **HOW ABOUT OUR COMPANY?**













### **CUSTOMER**













### **EXHIBITION**



# **CERTIFICATE**



#### **HOW TO COPERATION?**



# PACKAGING & SHIPPING

Detection+Packing+Sealing+Fnishing+International Express



















# **FAQ**

Q:Can I have a sample order?

A:Yes, we are willing to offer trial sample order to you for quality test. Mixed

### samples areacceptable.

Q:What is the lead time?

A:Sample needs 1-3 working days, mass production time needs 10-15 working days.

Q:What is your MOQ?

A:No MOQ li