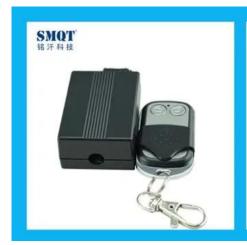

#### WHAT IS THE EA-11-4 LOOK LIKE?

# **HOW TO USE EA-11-4?**

These ports is use for other doors

This model 4 channel remote controller is widely use in Access control system, to remote open the door, suitble for Home, Apartment, Office etc.