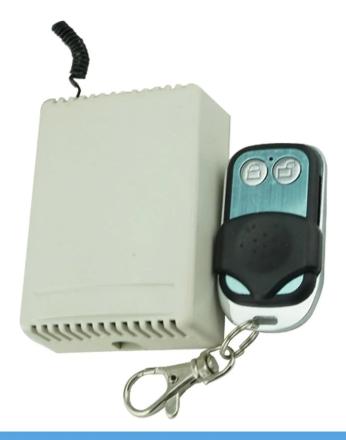

#### WHAT IS THE EA-11-4 LOOK LIKE?

What features of Remote control door use 4 channel remote controller access control system accessories EA-11-4?

- 1. Four channel access control system remote controller
- 2.Power supply DC 12V/24V(optional)
- 3.315Mhz/433Mhz Wireless frequency optional
- 4. Suitable all kinds of access control system
- 5.2 years warranty , welcome OEM