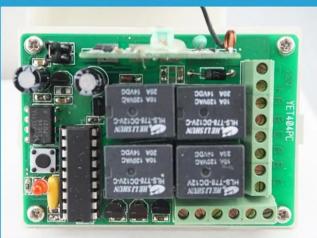

# **HOW TO USE EA-11-4?**

These ports is use for other doors

This model 4 channel remote controller is widely use in Access control system, to remote open the door, suitble for Home, Apartment, Office etc.