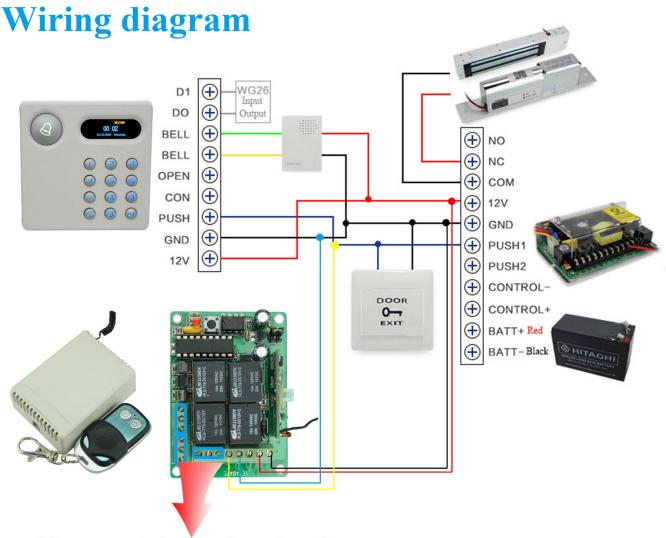

# **HOW TO USE EA-11-4?**

These ports is use for other doors

This model 4 channel remote controller is widely use in Access control system, to remote open the door, suitble for Home, Apartment, Office etc.