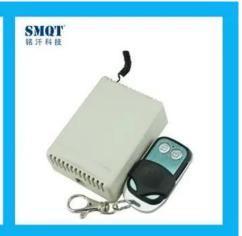

#### WHAT IS THE EA-11-4 LOOK LIKE?

# **HOW TO USE EA-11-4?**

These ports is use for other doors

This model 4 channel remote controller is widely use in Access control system, to remote open the door, suitble for Home, Apartment, Office etc.