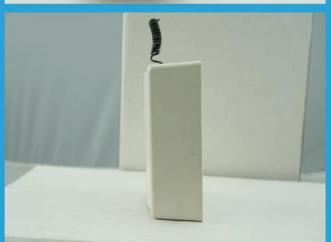

| 95%                                                           | 95%                                          |
| Color                         | White                                                         | White                                        |
| Weight                        | 98g                                                           | 98g                                          |

What features of Remote control door use 4 channel remote controller access control system accessories EA-11-4?



- 1. Four channel access control system remote controller
- 2.Power supply DC 12V/24V(optional)
- 3.315Mhz/433Mhz Wireless frequency optional
- 4. Suitable all kinds of access control system
- 5.2 years warranty , welcome OEM

#### WHAT IS THE EA-11-4 LOOK LIKE?

















# **HOW TO USE EA-11-4?**





These ports is use for other doors

This model 4 channel remote controller is widely use in Access control system, to remote open the door, suitble for Home, Apartment, Office etc.

# **HOW ABOUT OTHER CHOICE?**







### **HOW ABOUT OUR COMPANY?**













### **CUSTOMER**













### **EXHIBITION**



# **CERTIFICATE**



#### **HOW TO COPERATION?**



# PACKAGING & SHIPPING

Detection+Packing+Sealing+Fnishing+International Express



















# **FAQ**

Q:Can I have a sample order?

A:Yes, we are willing to offer trial sample order to you for quality test. Mixed

### samples areacceptable.

Q:What is the lead time?

A:Sample needs 1-3 working days, mass production time needs 10-15 working days.

Q:What is your MOQ?

A:No MOQ limi