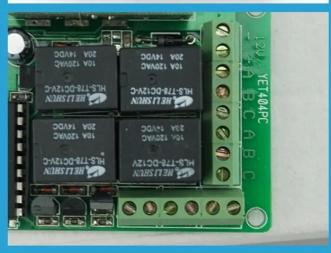

#### WHAT IS THE EA-11-4 LOOK LIKE?

# **HOW TO USE EA-11-4?**

These ports is use for other doors

This model 4 channel remote controller is widely use in Access control system, to remote open the door, suitble for Home, Apartment, Office etc.