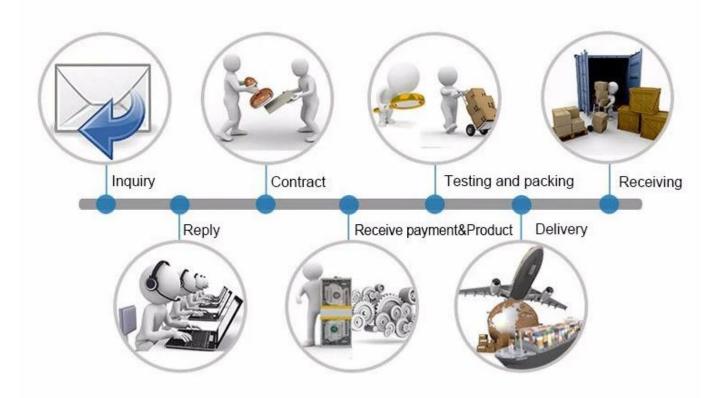

accessories EA-11-4?



- 1. Four channel access control system remote controller
- 2.Power supply DC 12V/24V(optional)
- 3.315Mhz/433Mhz Wireless frequency optional
- 4. Suitable all kinds of access control system
- 5.2 years warranty , welcome OEM

#### WHAT IS THE EA-11-4 LOOK LIKE?

















# **HOW TO USE EA-11-4?**





These ports is use for other doors

This model 4 channel remote controller is widely use in Access control system, to remote open the door, suitble for Home, Apartment, Office etc.

# **HOW ABOUT OTHER CHOICE?**







### **HOW ABOUT OUR COMPANY?**













### **CUSTOMER**













### **EXHIBITION**



# **CERTIFICATE**



#### **HOW TO COPERATION?**



# PACKAGING & SHIPPING

Detection+Packing+Sealing+Fnishing+International Express



















# **FAQ**

Q:Can I have a sample order?

A:Yes, we are willing to offer trial sample order to you for quality test. Mixed

### samples areacceptable.

Q:What is the lead time?

A:Sample needs 1-3 working days, mass production time needs 10-15 working days.

Q:What is your MOQ?

A:No MOQ limit, the more quantity the more discounts.

Q:How do you ship the goods and how long does it take arrive?

A:The sample will be sent to you by optional shipping service (couriers, air, and sea),or appointed by buyer,7-15 days.

Q:How will we proceed the order if I have logo to print?

A:Firstly, we will prepare artwork for visual confirmation. If the color and position are right, we would make sampling firstly from silk print factory and take picture for your second confirmation before mass production.