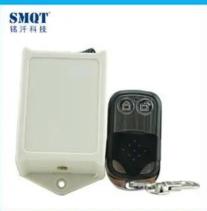

#### WHAT IS THE EA-11-4 LOOK LIKE?

# **HOW TO USE EA-11-4?**

These ports is use for other doors

This model 4 channel remote controller is widely use in Access control system, to remote open the door, suitble for Home, Apartment, Office etc.