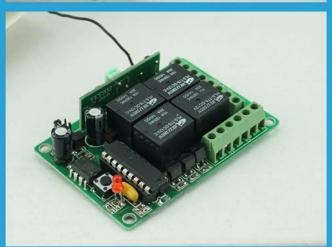

# **HOW TO USE EA-11-4?**

These ports is use for other doors

This model 4 channel remote controller is widely use in Access control system, to remote open the door, suitble for Home, Apartment, Office etc.