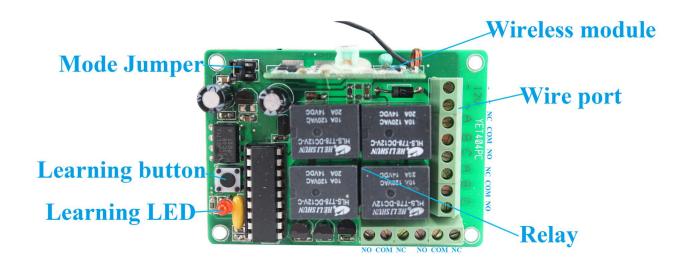

#### WHAT IS THE EA-11-4 LOOK LIKE?

# **HOW TO USE EA-11-4?**

These ports is use for other doors

This model 4 channel remote controller is widely use in Access control system, to remote open the door, suitble for Home, Apartment, Office etc.