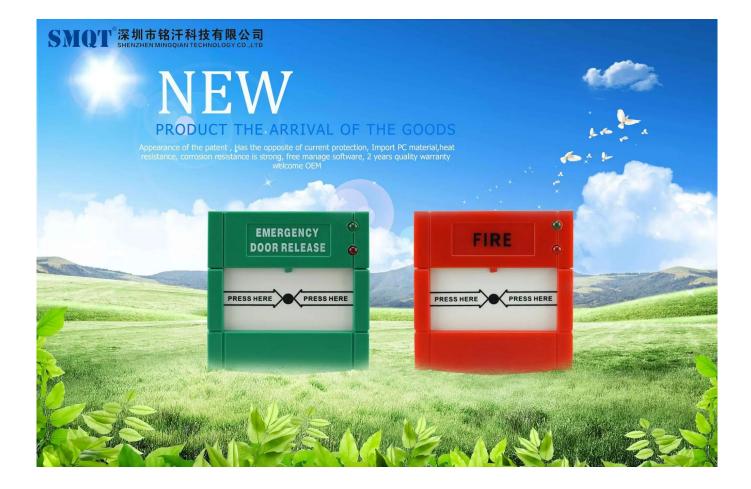

| Product Name:       | reset call point,panic button,fire button                                                  |
|---------------------|--------------------------------------------------------------------------------------------|
| Model:              | EB-115L2                                                                                   |
| Demension:          | 86*86*60 mm                                                                                |
| Switching Capacity: | AC125V/ 250V 0.5A.                                                                         |
| Switch Status:      | NC output.                                                                                 |
| Proetction Flip:    | avoid mis-press(optional)                                                                  |
| Materials:          | fireproof ABS                                                                              |
| Color:              | Red,Green,Yellow,Blue, White (optional) (Notice letters on front panel can be customized.) |

# What Features of our panic button?