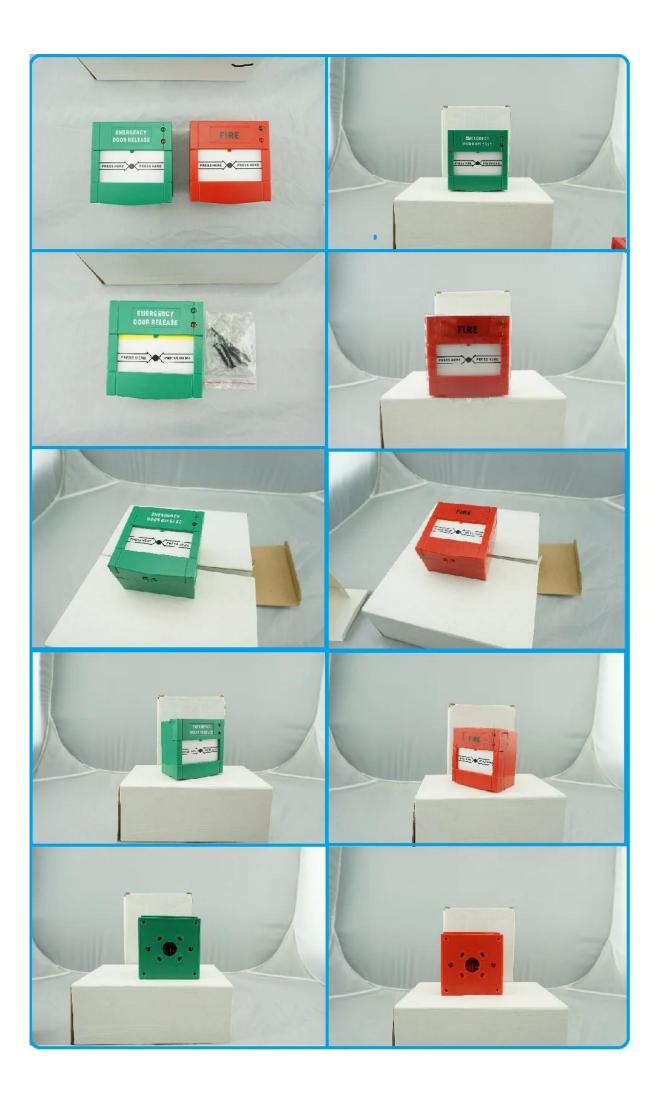

|
| Switch Status:      | NC output.                                                                                 |
| Proetction Flip:    | avoid mis-press(optional)                                                                  |
| Materials:          | fireproof ABS                                                                              |
| Color:              | Red,Green,Yellow,Blue, White (optional) (Notice letters on front panel can be customized.) |

# What Features of our panic button?

# **1.Single pole model**















# 2. Dual pole model



NO(Normal Open)

0e 9960



This model emergency button is widely use in fire alarm system and access control system for emergency case.

## **IN-KIND SHOOTING**



## **APPLICATION**



## **SHOW CASE**



# **OFFICE SHOW**













## **CUSTOMER**



## **EXHIBITION**



### CERTIFICATE



## HOW TO COOPERATION



## FAQ

### Q:Can I have a sample order?

A:Yes, we are willing to offer trial sample order to you for quality test. Mixed samples are acc eptable.

### **Q: What is the lead time?**

A:Sample needs 1-3 working days, mass production time needs 10-15 working days for order less than 5000pcs.

### Q: Do you have any MOQ limit?

A:EXW MOQ is 100pcs under blank box.

### **Q:** How do you ship the goods and how long does it take arrive?

A:The sample will be sent to you by optional shipping service (couriers, air, and sea). The deli very time depends on the shipping service.

#### Q:How will we proceed the order if I have logo to print?