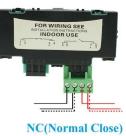

# 2. Dual pole model

NO(Normal Open)

0e 9960

This model emergency button is widely use in fire alarm system and access control system for emergency case.