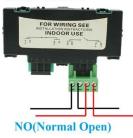

# 2. Dual pole model

NO(Normal Open)

0e 9960

This model emergency button is widely use in fire alarm system and access control system for emergency case.