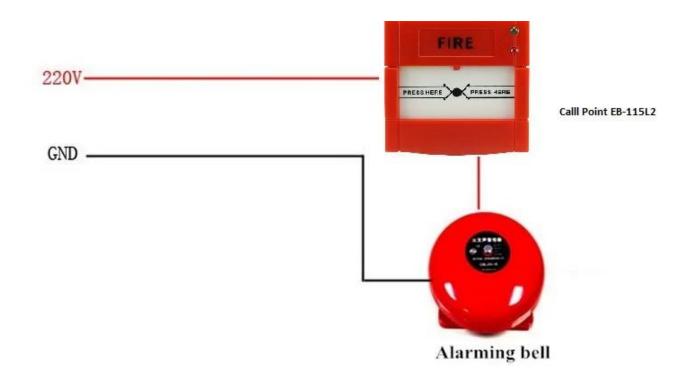

# 2. Dual pole model

NO(Normal Open)

0e 9960

This model emergency button is widely use in fire alarm system and access control system for emergency case.

| Product Name:       | reset call point,panic button,fire button                                                  |
|---------------------|--------------------------------------------------------------------------------------------|
| Model:              | EB-115L2                                                                                   |
| Demension:          | 86*86*60 mm                                                                                |
| Switching Capacity: | AC125V/ 250V 0.5A.                                                                         |
| Switch Status:      | NC output.                                                                                 |
| Proetction Flip:    | avoid mis-press(optional)                                                                  |
| Materials:          | fireproof ABS                                                                              |
| Color:              | Red,Green,Yellow,Blue, White (optional) (Notice letters on front panel can be customized.) |