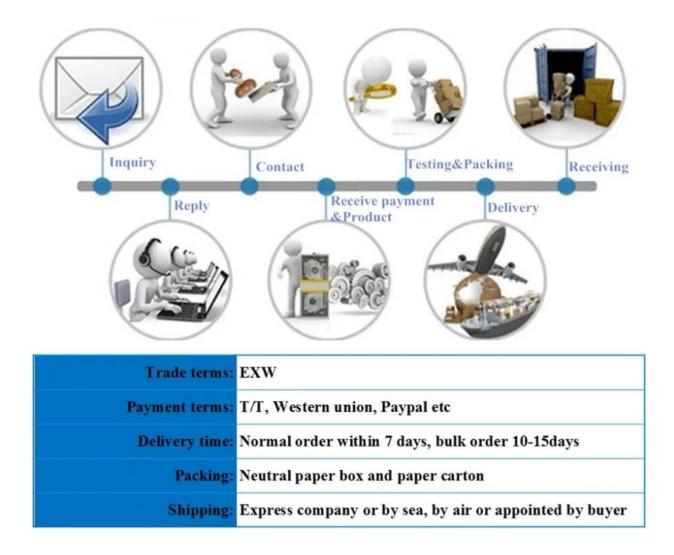

|
| Proetction Flip:    | avoid mis-press(optional)                                                                  |
| Materials:          | fireproof ABS                                                                              |
| Color:              | Red,Green,Yellow,Blue, White (optional) (Notice letters on front panel can be customized.) |

# What Features of our panic button?

# **1.Single pole model**















# 2. Dual pole model



NO(Normal Open)

0e 9960



This model emergency button is widely use in fire alarm system and access control system for emergency case.

## **IN-KIND SHOOTING**



## **APPLICATION**



## **SHOW CASE**



# **OFFICE SHOW**













## **CUSTOMER**



## **EXHIBITION**



### CERTIFICATE



## HOW TO COOPERATION



## FAQ

### Q:Can I have a sample order?

A:Yes, we are willing to offer trial sample order to you for quality test. Mixed samples are acc eptable.

### **Q: What is the lead time?**

A:Sample needs 1-3 working days, mass production time needs 10-15 working days for order less than 5000pcs.

### Q: Do you have any MOQ limit?

A:EXW MOQ is 100pcs under blank box.

### **Q:** How do you ship the goods and how long does it take arrive?

A:The sample will be sent to you by optional shipping service (couriers, air, and sea). The deli very time depends on the shipping service.

#### Q:How will we proceed the order if I have logo to print?

A:Firstly, we will prepare artwork for visual confirmation. If the color and position are right, w e would make sampling firstly from silk print factory and