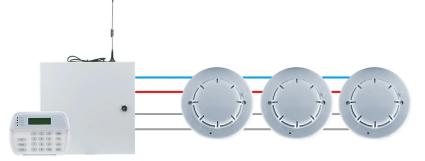

| ABS housing+ PCB board                            |  |  |
| Housing color:       | White                                             |  |  |
| Warranty:            | 2 years warranty                                  |  |  |
| OEM:                 | Welcome OEM                                       |  |  |

WHAT FEATURES EB-1178 HAVE?



### 1.Wired heat&photoelectric smoke detector

### 2.Working power 9~36V DC

3.Standby current :<=0.2 mA(12V NO); <=4mA(12V NC)

4.Alarm current:10 mA(12V NO),7 mA(12V NC)

5.Alarm indication: Red LED on

6.Wire port: POWER+(In)/POWER-/ COM/NO or NC

7. Suitable for fire alarm system

8.Conformed GB4715 GB716 EN14604 standard

9.2 years warranty, welcome OEM

### **HOW DOES EB-1178 WORKING?**

## Size



# **Module Dispaly**





## How to connect wire?







## Where to installation?



### **HOW ABOUT OTHER CHOICE?**