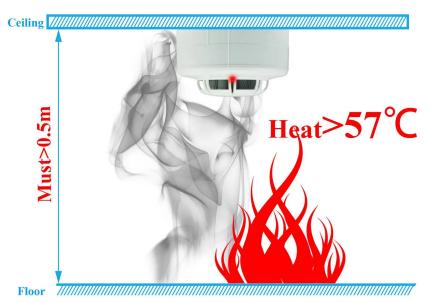

S housing+ PCB board                            |  |  |
| Housing color:       | White                                             |  |  |
| Warranty:            | 2 years warranty                                  |  |  |
| OEM:                 | Welcome OEM                                       |  |  |

WHAT FEATURES EB-1178 HAVE?



### 1.Wired heat&photoelectric smoke detector

### 2.Working power 9~36V DC

3.Standby current :<=0.2 mA(12V NO); <=4mA(12V NC)

4.Alarm current:10 mA(12V NO),7 mA(12V NC)

5.Alarm indication: Red LED on

6.Wire port: POWER+(In)/POWER-/ COM/NO or NC

7. Suitable for fire alarm system

8.Conformed GB4715 GB716 EN14604 standard

9.2 years warranty, welcome OEM

### **HOW DOES EB-1178 WORKING?**

## Size



# **Module Dispaly**





## How to connect wire?







## Where to installation?



### **HOW ABOUT OTHER CHOICE?**