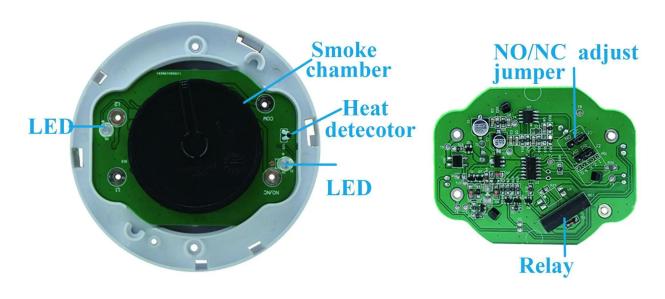

|
| Material:            | ABS housing+ PCB board                            |  |  |
| Housing color:       | White                                             |  |  |
| Warranty:            | 2 years warranty                                  |  |  |
| OEM:                 | Welcome OEM                                       |  |  |

WHAT FEATURES EB-1178 HAVE?



### 1.Wired heat&photoelectric smoke detector

### 2.Working power 9~36V DC

3.Standby current :<=0.2 mA(12V NO); <=4mA(12V NC)

4.Alarm current:10 mA(12V NO),7 mA(12V NC)

5.Alarm indication: Red LED on

6.Wire port: POWER+(In)/POWER-/ COM/NO or NC

7. Suitable for fire alarm system

8.Conformed GB4715 GB716 EN14604 standard

9.2 years warranty, welcome OEM

### **HOW DOES EB-1178 WORKING?**

## Size



# **Module Dispaly**





## How to connect wire?







## Where to installation?



### **HOW ABOUT OTHER CHOICE?**