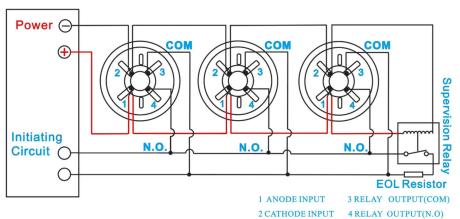

ABS housing+ PCB board                            |  |  |
| Housing color:       | White                                             |  |  |
| Warranty:            | 2 years warranty                                  |  |  |
| OEM:                 | Welcome OEM                                       |  |  |

WHAT FEATURES EB-1178 HAVE?



### 1.Wired heat&photoelectric smoke detector

### 2.Working power 9~36V DC

3.Standby current :<=0.2 mA(12V NO); <=4mA(12V NC)

4.Alarm current:10 mA(12V NO),7 mA(12V NC)

5.Alarm indication: Red LED on

6.Wire port: POWER+(In)/POWER-/ COM/NO or NC

7. Suitable for fire alarm system

8.Conformed GB4715 GB716 EN14604 standard

9.2 years warranty, welcome OEM

### **HOW DOES EB-1178 WORKING?**

## Size



# **Module Dispaly**





## How to connect wire?







## Where to installation?



### **HOW ABOUT OTHER CHOICE?**