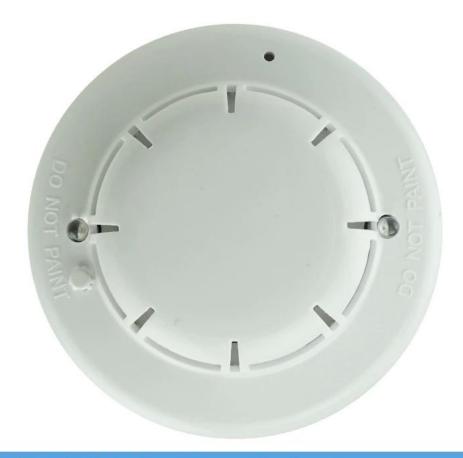

|  |  |
| Installation way:    | Ceiling mounted                                   |  |  |
| Working temperature: | -10 Degrees Celsius~ +50 Degrees Celsius          |  |  |
| Working humidity:    | 0~95%RH(no condensation )                         |  |  |
| Weight:              | 0.19kg                                            |  |  |
| LED:                 | 2 LED lights                                      |  |  |
| Material:            | ABS housing+ PCB board                            |  |  |
| Housing color:       | White                                             |  |  |
| Warranty:            | 2 years warranty                                  |  |  |
| OEM:                 | Welcome OEM                                       |  |  |

WHAT FEATURES EB-1178 HAVE?



### 1.Wired heat&photoelectric smoke detector

### 2.Working power 9~36V DC

3.Standby current :<=0.2 mA(12V NO); <=4mA(12V NC)

4.Alarm current:10 mA(12V NO),7 mA(12V NC)

5.Alarm indication: Red LED on

6.Wire port: POWER+(In)/POWER-/ COM/NO or NC

7. Suitable for fire alarm system

8.Conformed GB4715 GB716 EN14604 standard

9.2 years warranty, welcome OEM

### **HOW DOES EB-1178 WORKING?**

## Size



# **Module Dispaly**





## How to connect wire?







## Where to installation?



### **HOW ABOUT OTHER CHOICE?**