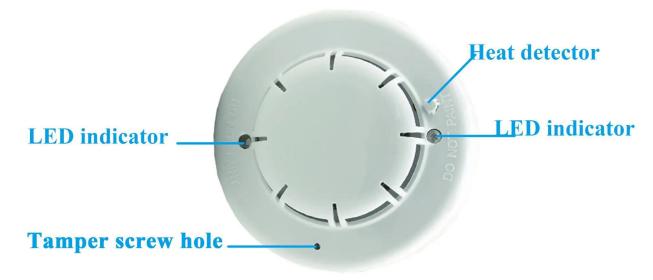

|  |
| Material:            | ABS housing+ PCB board                            |  |  |
| Housing color:       | White                                             |  |  |
| Warranty:            | 2 years warranty                                  |  |  |
| OEM:                 | Welcome OEM                                       |  |  |

WHAT FEATURES EB-1178 HAVE?



### 1.Wired heat&photoelectric smoke detector

### 2.Working power 9~36V DC

3.Standby current :<=0.2 mA(12V NO); <=4mA(12V NC)

4.Alarm current:10 mA(12V NO),7 mA(12V NC)

5.Alarm indication: Red LED on

6.Wire port: POWER+(In)/POWER-/ COM/NO or NC

7. Suitable for fire alarm system

8.Conformed GB4715 GB716 EN14604 standard

9.2 years warranty, welcome OEM

### **HOW DOES EB-1178 WORKING?**

## Size



# **Module Dispaly**





## How to connect wire?







## Where to installation?



### **HOW ABOUT OTHER CHOICE?**