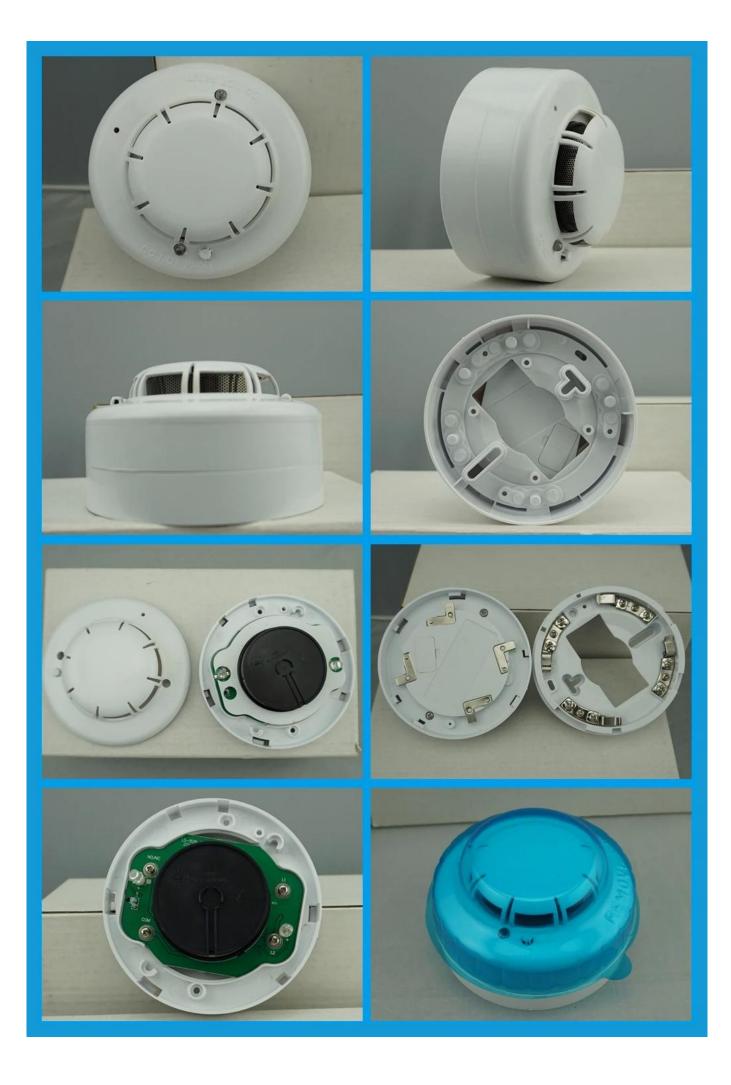

SMQT 4 wire smoke and heat composite detector



WHAT DOES EB-1178 LOOK LIKE?



### **HOW ABOUT EB-1178'S STANDARD PACKAGE?**



### **EB-1178 MAIN PARAMETER**

| <b>Product Name:</b> | SMQT 4 wire smoke and heat composite detector     |  |  |
|----------------------|---------------------------------------------------|--|--|
| Model number:        | EB-1178                                           |  |  |
| Power supply:        | DC 9~36V                                          |  |  |
| Size:                | 103 diameter*53(mm)                               |  |  |
| Feature:             | Smoke&Heat detecting function are composited      |  |  |
| Heat alarm:          | >57 Degrees Celsius will alarming                 |  |  |
| Detecting area:      | 20 square meters(less than 6m intallation height) |  |  |
| Alarm indication     | Red LED light flash & alarm