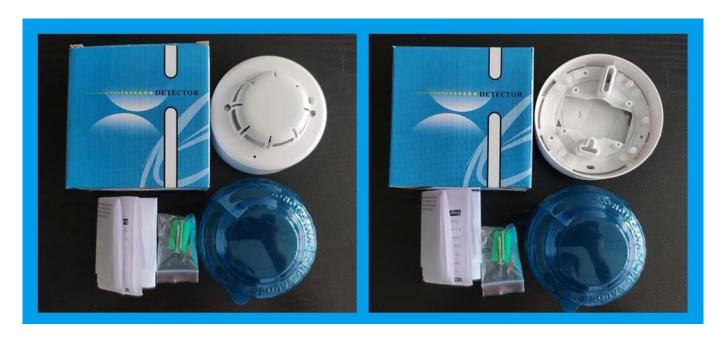

SMQT 4 wire smoke and heat composite detector



WHAT DOES EB-1178 LOOK LIKE?



### **HOW ABOUT EB-1178'S STANDARD PACKAGE?**



### **EB-1178 MAIN PARAMETER**

| <b>Product Name:</b> | SMQT 4 wire smoke and heat composite detector     |  |  |
|----------------------|---------------------------------------------------|--|--|
| Model number:        | EB-1178                                           |  |  |
| Power supply:        | DC 9~36V                                          |  |  |
| Size:                | 103 diameter*53(mm)                               |  |  |
| Feature:             | Smoke&Heat detecting function are composited      |  |  |
| Heat alarm:          | >57 Degrees Celsius will alarming                 |  |  |
| Detecting area:      | 20 square meters(less than 6m intallation height) |  |  |
| Alarm indication     | Red LED light flash & alarm sound prompt          |  |  |
| Suitable for: