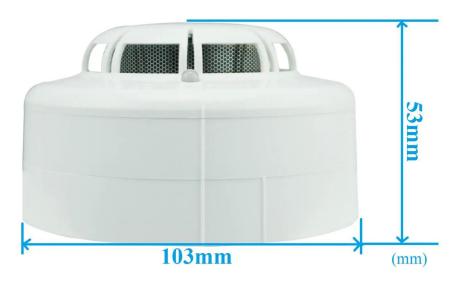

## Size

### **EB-1178 MAIN PARAMETER**

| <b>Product Name:</b> | SMQT 4 wire smoke and heat composite detector     |  |  |
|----------------------|---------------------------------------------------|--|--|
| Model number:        | EB-1178                                           |  |  |
| Power supply:        | DC 9~36V                                          |  |  |
| Size:                | 103 diameter*53(mm)                               |  |  |
| Feature:             | Smoke&Heat detecting function are composited      |  |  |
| Heat alarm:          | >57 Degrees Celsius will alarming                 |  |  |
| Detecting area:      | 20 square meters(less than 6m intallation height) |  |  |
| Alarm indication     | Red LED light flash & alarm sound prompt          |  |  |
| Suitable for:        | Fire alarm                                        |  |  |
| Installation way:    | Ceiling mounted                                   |  |  |
| Working temperature: | -10 Degrees Celsius~ +50 Degrees Celsius          |  |  |
| Working humidity:    | 0~95%RH(no condensation )                         |  |  |
| Weight:              | 0.19kg                                            |  |  |
| LED:                 | 2 LED lights                                      |  |  |
| Material:            | ABS housing+ PCB board                            |  |  |
| Housing color:       | White                                             |  |  |
| Warranty:            | 2 years warranty                                  |  |  |
| OEM:                 | Welcome OEM                                       |  |  |