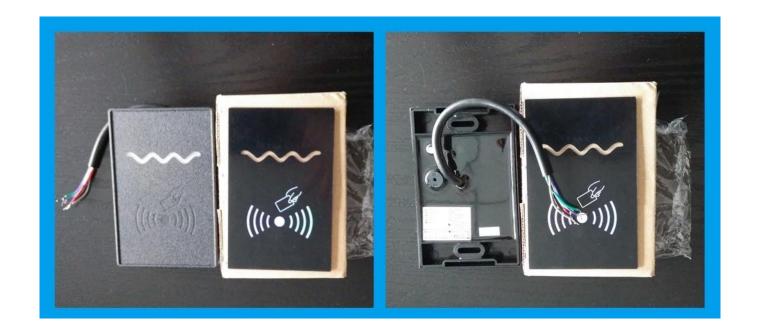

#### **HOW ABOUT THE EA-62'S STANDARD PACKAGING?**

WHERE IS THE EA-62 SUITABLE FOR INSTALLATION?

Wiring diagram

How to adjust WG26/WG34 output?