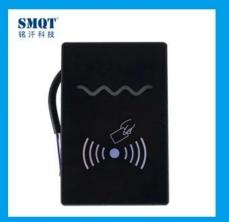

# SMQT plastic shell waterproof IP66 6 wires WG format door access control reader

WHAT DOES EA-62 LOOK LIKE?

#### **EA-62'S MAIN PARAMETER**

| <b>Product Name:</b>         | SMQT plastic shell waterproof IP66 6 wires WG format door access control reader |
|------------------------------|---------------------------------------------------------------------------------|
| Model number:                | EA-62                                                                           |
| Power supply:                | DC 12V                                                                          |
| Working current:             | <100mA                                                                          |
| Card type:                   | IC card(13.56MHz)                                                               |
| <b>Communication format:</b> | WG26/WG34(adjustable)                                                           |
| Reading distance:            | 5~15cm                                                                          |
| Communication distance:      | >80m(between card reader and controller)                                        |
| Waterproof:                  | IP66(suitable for outdoor use)                                                  |
| Dimension:                   | 117*76*18(mm)                                                                   |
| Wires:                       | 6 wires                                                                         |

| Contact output: | 12V+(Red wire)/GND(Black wire)/D0(Green)/D1(White)/LED (Grey)/WG(Purple) |
|-----------------|--------------------------------------------------------------------------|
| Suitable for:   | IC Card door access control system                                       |
| Material:       | ABS housing+Plexiglass panel+ PCB board                                  |
| Housing color   | Black and Silver                                                         |
| Weight:         | 0.2kg                                                                    |
| Warranty:       | 2 years warranty                                                         |
| OEM:            | Welcome OEM                                                              |