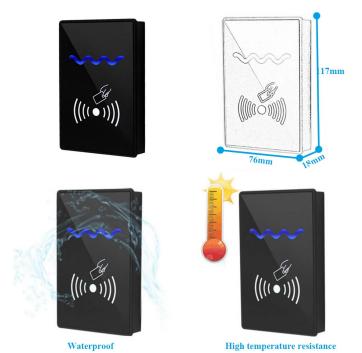

# SMQT plastic shell waterproof IP66 6 wires WG format door access control reader

WHAT DOES EA-62 LOOK LIKE?

#### **EA-62'S MAIN PARAMETER**

| <b>Product Name:</b>         | SMQT plastic shell waterproof IP66 6 wires WG format door access control reader |
|------------------------------|---------------------------------------------------------------------------------|
| Model number:                | EA-62                                                                           |
| Power supply:                | DC 12V                                                                          |
| Working current:             | <100mA                                                                          |
| Card type:                   | IC card(13.56MHz)                                                               |
| <b>Communication format:</b> | WG26/WG34(adjustable)                                                           |
| Reading distance:            | 5~15cm                                                                          |
| Communication distance:      | >80m(between card reader and controller)                                        |
| Waterproof:                  | IP66(suitable for outdoor use)                                                  |
| Dimension:                   | 117*76*18(mm)                                                                   |
| Wires:                       | 6 wires                                                                         |

| Contact output: | 12V+(Red wire)/GND(Black wire)/D0(Green)/D1(White)/LED (Grey)/WG(Purple) |
|-----------------|--------------------------------------------------------------------------|
| Suitable for:   | IC Card door access control system                                       |
| Material:       | ABS housing+Plexiglass panel+ PCB board                                  |
| Housing color   | Black and Silver                                                         |
| Weight:         | 0.2kg                                                                    |
| Warranty:       | 2 years warranty                                                         |
| OEM:            | Welcome OEM                                                              |