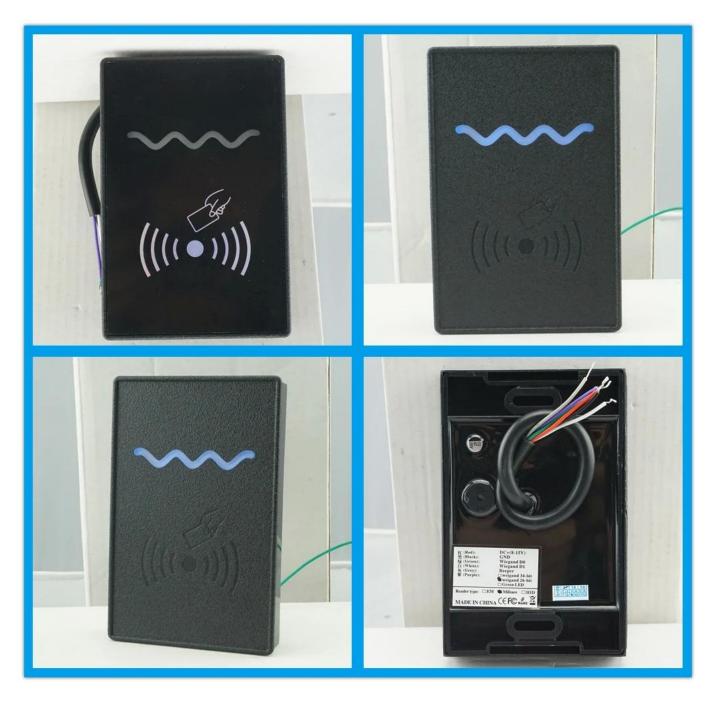

#### **EA-62'S MAIN PARAMETER**

| <b>Product Name:</b>         | SMQT plastic shell waterproof IP66 6 wires WG format door access control reader |
|------------------------------|---------------------------------------------------------------------------------|
| Model number:                | EA-62                                                                           |
| Power supply:                | DC 12V                                                                          |
| Working current:             | <100mA                                                                          |
| Card type:                   | IC card(13.56MHz)                                                               |
| <b>Communication format:</b> | WG26/WG34(adjustable)                                                           |
| Reading distance:            | 5~15cm                                                                          |
| Communication distance:      | >80m(between card reader and controller)                                        |
| Waterproof:                  | IP66(suitable for outdoor use)                                                  |
| Dimension:                   | 117*76*18(mm)                                                                   |
| Wires:                       | 6 wires                                                                         |

| Contact output: | 12V+(Red wire)/GND(Black wire)/D0(Green)/D1(White)/LED (Grey)/WG(Purple) |
|-----------------|--------------------------------------------------------------------------|
| Suitable for:   | IC Card door access control system                                       |
| Material:       | ABS housing+Plexiglass panel+ PCB board                                  |
| Housing color   | Black and Silver                                                         |
| Weight:         | 0.2kg                                                                    |
| Warranty:       | 2 years warranty                                                         |
| OEM:            | Welcome OEM                                                              |

#### **HOW ABOUT THE EA-62'S STANDARD PACKAGING?**

WHERE IS THE EA-62 SUITABLE FOR INSTALLATION?

Wiring diagram

How to adjust WG26/WG34 output?