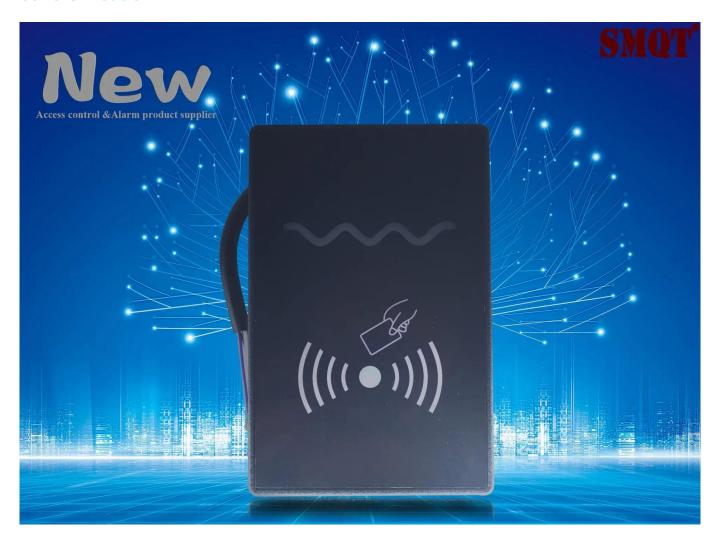

# SMQT plastic shell waterproof IP66 6 wires WG format door access control reader

WHAT DOES EA-62 LOOK LIKE?

#### **EA-62'S MAIN PARAMETER**

| <b>Product Name:</b>         | SMQT plastic shell waterproof IP66 6 wires WG format door access control reader |
|------------------------------|---------------------------------------------------------------------------------|
| Model number:                | EA-62                                                                           |
| Power supply:                | DC 12V                                                                          |
| Working current:             | <100mA                                                                          |
| Card type:                   | IC card(13.56MHz)                                                               |
| <b>Communication format:</b> | WG26/WG34(adjustable)                                                           |
| Reading distance:            | 5~15cm                                                                          |
| Communication distance:      | >80m(between card reader and controller)                                        |
| Waterproof:                  | IP66(suitable for outdoor use)                                                  |
| Dimension:                   | 117*76*18(mm)                                                                   |
| Wires:                       | 6 wires                                                                         |