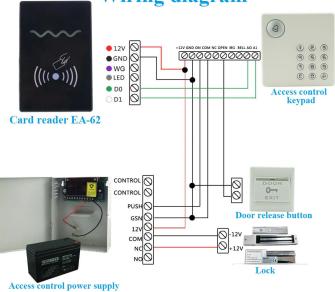

#### **HOW ABOUT THE EA-62'S STANDARD PACKAGING?**

WHERE IS THE EA-62 SUITABLE FOR INSTALLATION?

Wiring diagram

How to adjust WG26/WG34 output?