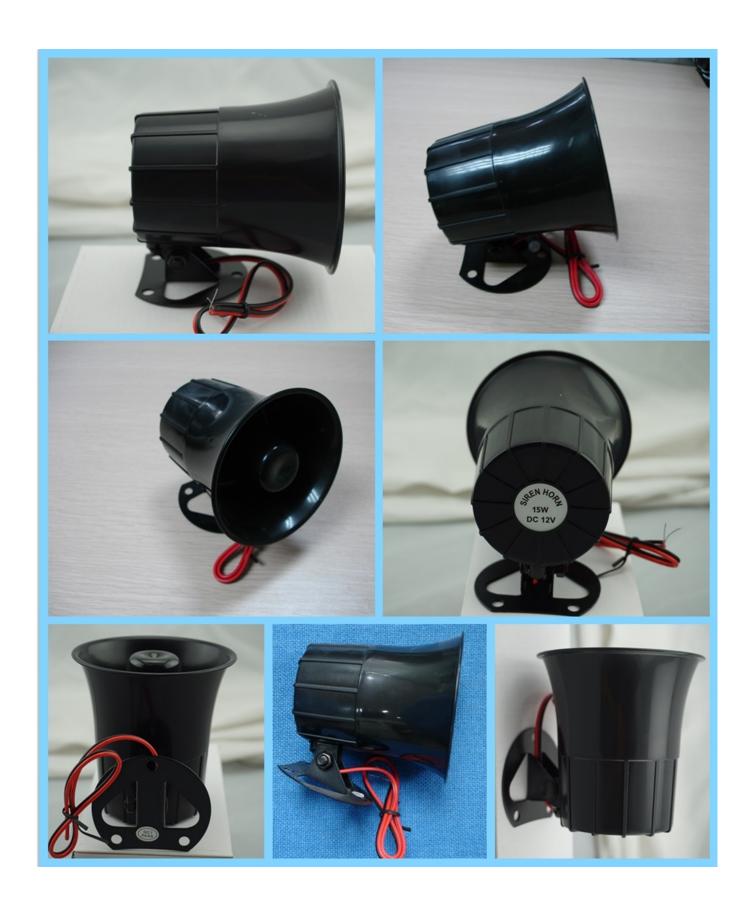

|-------------------|----------------------------|
| Model             | EB-165                     |
| Dimension         | 69×69 ×65(mm)              |
| Working power     | 12V DC                     |
| Operating current | 300mA                      |
| Sound Pressure    | 115dB                      |
| Contact output    | NO/NC                      |
| Suitable for      | Fire alarm , Home security |
| Materials         | fireproof ABS hosing       |
| Weight            | 0.39KG                     |

What's the features of our Waterproof Home Alarm Warning Siren Horn Speaker?



- 1.Wired alarm electric siren
- 2.115db volume
- 3. Suitable for fire alarm and home alarm
- 4. Fireproof ABS housing
- 5.2 years warranty , welcome OEM

#### **Product Display**

#### **IN-KIND SHOOTING**



# **APPLICATION**



## **SHOW CASES**



## **OFFICE SHOW**













#### **CUSTOMERS**













#### **EXHIBITION**



#### **CERTIFICATION**



#### **HOW TO COOPERATE**



# PACKAGING & SHIPPING

Detection+Packing+Sealing+Fnishing+International Express



















#### Q:Can I have a sample order?

A:Yes, we are willing to offer trial sample order to you for quality test. Mixed samples are acceptable.

**Q:What is the lead time?** 

A:Sample needs 1-3 working days, mass production time needs 10-15 working days.

Q:What is your MOQ?

A:No MOQ limit. The more quantity the more discounts.

Q:How do you ship the goods and how long does it take arrive?

A:The sample will be sent to you by optional shipping service (couriers, air, and sea), or appointed by buyer, 7-15 days.