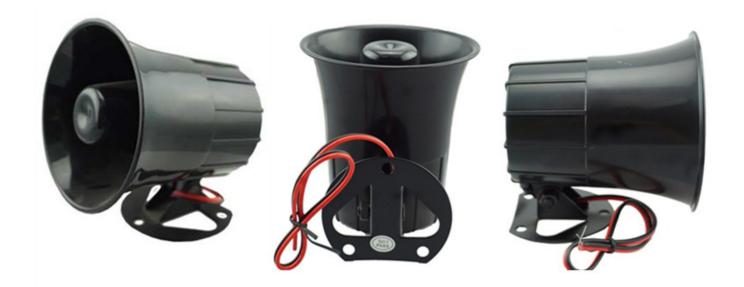

# Small Type Waterproof Home Alarm Warning Siren Horn Speaker



| Specification     |                            |
|-------------------|----------------------------|
| Model             | EB-165                     |
| Dimension         | 69×69 ×65(mm)              |
| Working power     | 12V DC                     |
| Operating current | 300mA                      |
| Sound Pressure    | 115dB                      |
| Contact output    | NO/NC                      |
| Suitable for      | Fire alarm , Home security |
| Materials         | fireproof ABS hosing       |
| Weight            | 0.39KG                     |

What's the features of our Waterproof Home Alarm Warning Siren Horn Speaker?



- 1.Wired alarm electric siren
- 2.115db volume
- 3. Suitable for fire alarm and home alarm
- 4. Fireproof ABS housing
- 5.2 years warranty , welcome OEM

#### **Product Display**

#### **IN-KIND SHOOTING**



# **APPLICATION**



## **SHOW CASES**



## **OFFICE SHOW**













#### **CUSTOMERS**













#### **EXHIBITION**



#### **CERTIFICATION**



#### **HOW TO COOPERATE**



# PACKAGING & SHIPPING

Detection+Packing+Sealing+Fnishing+International Express



















#### Q:Can I have a sample order?

A:Yes, we are willing to offer trial sample order to you for quality test. Mixed samples are acceptable.

**Q:What is the lead time?** 

A:Sample needs 1-3 working days, mass production time needs 10-15 working days.

Q:What is your MOQ?

A:No MOQ limit. The more quant