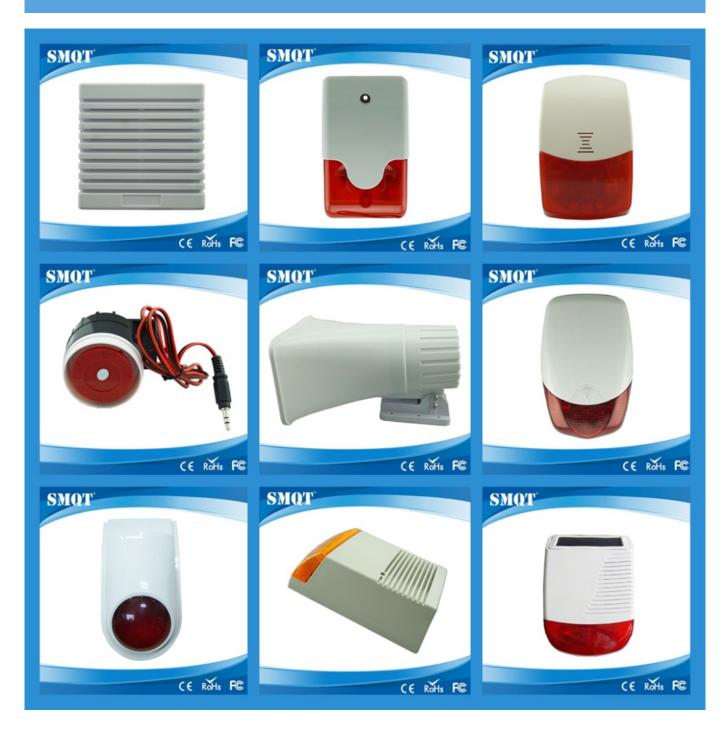

--------|
| Model             | EB-165                     |
| Dimension         | 69×69 ×65(mm)              |
| Working power     | 12V DC                     |
| Operating current | 300mA                      |
| Sound Pressure    | 115dB                      |
| Contact output    | NO/NC                      |
| Suitable for      | Fire alarm , Home security |
| Materials         | fireproof ABS hosing       |
| Weight            | 0.39KG                     |

What's the features of our Waterproof Home Alarm Warning Siren Horn Speaker?



- 1.Wired alarm electric siren
- 2.115db volume
- 3. Suitable for fire alarm and home alarm
- 4. Fireproof ABS housing
- 5.2 years warranty , welcome OEM

#### **Product Display**

#### **IN-KIND SHOOTING**



# **APPLICATION**



## **SHOW CASES**



## **OFFICE SHOW**













#### **CUSTOMERS**













#### **EXHIBITION**



#### **CERTIFICATION**



#### **HOW TO COOPERATE**



# PACKAGING & SHIPPING

Detection+Packing+Sealing+Fnishing+International Express



















#### Q:Can I have a sample order?

A:Yes, we are willing to offer trial sample order to you for quality test. Mixed samples are acceptable.

**Q:What is the lead time?** 

A:Sample needs 1-3 working days, mass production time needs 10-15 working days.

Q:What is your MOQ?

A:No MOQ limit. The more quantity the more discounts.

Q:How do you ship the goods and how long does it take arrive?

A:The sample will be sent to you by optional shipping service (couriers, air, and sea), or appointed by buyer, 7-15 days.

Q:How will we proceed the order if I have