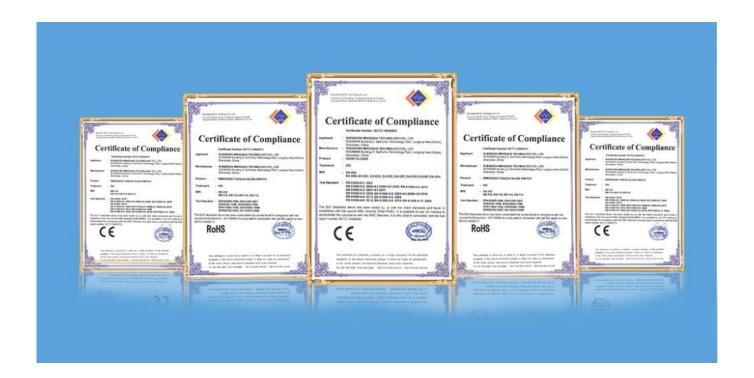

Working power     | 12V DC                     |
| Operating current | 300mA                      |
| Sound Pressure    | 115dB                      |
| Contact output    | NO/NC                      |
| Suitable for      | Fire alarm , Home security |
| Materials         | fireproof ABS hosing       |
| Weight            | 0.39KG                     |

What's the features of our Waterproof Home Alarm Warning Siren Horn Speaker?



- 1.Wired alarm electric siren
- 2.115db volume
- 3. Suitable for fire alarm and home alarm
- 4. Fireproof ABS housing
- 5.2 years warranty , welcome OEM

#### **Product Display**

#### **IN-KIND SHOOTING**



# **APPLICATION**



## **SHOW CASES**



## **OFFICE SHOW**













#### **CUSTOMERS**













#### **EXHIBITION**



#### **CERTIFICATION**



#### **HOW TO COOPERATE**



# PACKAGING & SHIPPING

Detection+Packing+Sealing+Fnishing+International Express



















#### Q:Can I have a sample order?

A:Yes, we are willing to offer trial sample order to you for quality test. Mixed samples are acceptable.

**Q:What is the lead time?** 

A:Sample needs 1-3 working days, mass production time needs 10-15 working days.

Q:What is your MOQ?

A:No MOQ limit. The more quantity the more discounts.

Q:How do you ship the goods and how long does it take arrive?

A:The sample will be sent to you by optional shipping service (couriers, air, and sea), or appointed by buyer, 7-15 days.

Q:How will we proceed the order if I have logo to print?

A:Firstly, we will prepare artwork for visual confirmation. If the color and position are right,