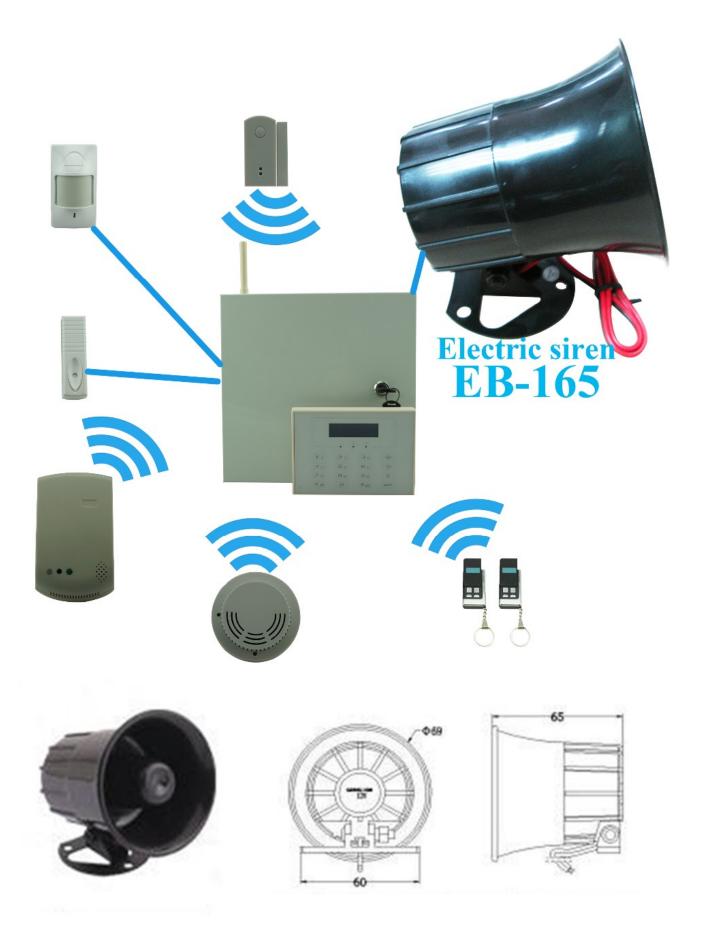

# **APPLICATION**

# Small Type Waterproof Home Alarm Warning Siren Horn Speaker

| Specification     |                            |
|-------------------|----------------------------|
| Model             | EB-165                     |
| Dimension         | 69×69 ×65(mm)              |
| Working power     | 12V DC                     |
| Operating current | 300mA                      |
| Sound Pressure    | 115dB                      |
| Contact output    | NO/NC                      |
| Suitable for      | Fire alarm , Home security |
| Materials         | fireproof ABS hosing       |
| Weight            | 0.39KG                     |