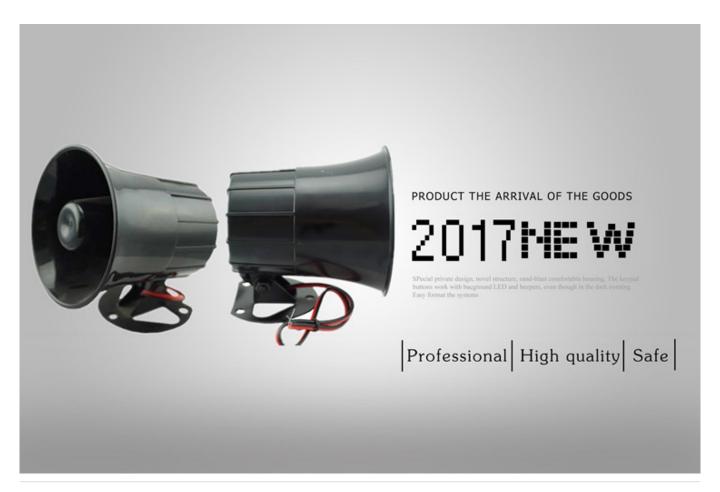

#### **Product Display**

# Small Type Waterproof Home Alarm Warning Siren Horn Speaker

| Specification     |                            |
|-------------------|----------------------------|
| Model             | EB-165                     |
| Dimension         | 69×69 ×65(mm)              |
| Working power     | 12V DC                     |
| Operating current | 300mA                      |
| Sound Pressure    | 115dB                      |
| Contact output    | NO/NC                      |
| Suitable for      | Fire alarm , Home security |
| Materials         | fireproof ABS hosing       |
| Weight            | 0.39KG                     |

What's the features of our Waterproof Home Alarm Warning Siren Horn Speaker?

- 1.Wired alarm electric siren
- 2.115db volume
- 3. Suitable for fire alarm and home alarm
- 4. Fireproof ABS housing
- 5.2 years warranty , welcome OEM