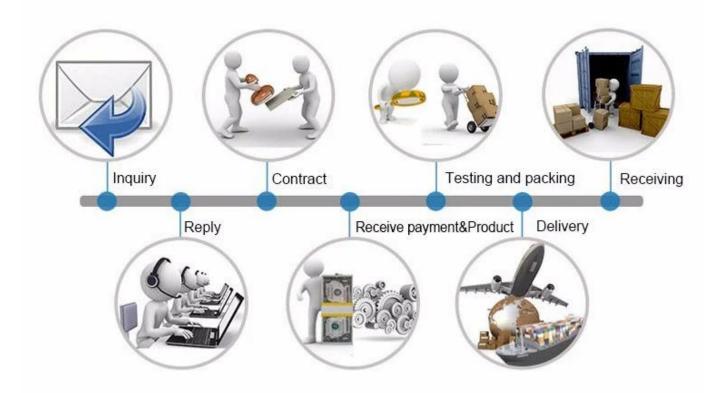

|
| Contact output    | NO/NC                      |
| Suitable for      | Fire alarm , Home security |
| Materials         | fireproof ABS hosing       |
| Weight            | 0.39KG                     |

What's the features of our Waterproof Home Alarm Warning Siren Horn Speaker?



- 1.Wired alarm electric siren
- 2.115db volume
- 3. Suitable for fire alarm and home alarm
- 4. Fireproof ABS housing
- 5.2 years warranty , welcome OEM

#### **Product Display**

#### **IN-KIND SHOOTING**



# **APPLICATION**



## **SHOW CASES**



## **OFFICE SHOW**













#### **CUSTOMERS**













#### **EXHIBITION**



#### **CERTIFICATION**



#### **HOW TO COOPERATE**



# PACKAGING & SHIPPING

Detection+Packing+Sealing+Fnishing+International Express



















#### Q:Can I have a sample order?

A:Yes, we are willing to offer trial sample order to you for quality test. Mixed samples are acceptable.

**Q:What is the lead time?** 

A:Sample needs 1-3 working days, mass production time needs 10-15 working days.

Q:What is your MOQ?

A:No MOQ limit. The more quantity the more discounts.

Q:How do you ship the goods and how long does it take arrive?

A:The sample will be sent to you by optional shipping service (couriers, air, and sea), or appointed by buyer, 7-15 days.

Q:How will we proceed the order if I have logo to print?

A:Firstly, we will prepare artwork for visual confirmation. If the color and position are right, we would make sampling firstly from silk print factory and take picture for your second confirmation before mass production.

Ho