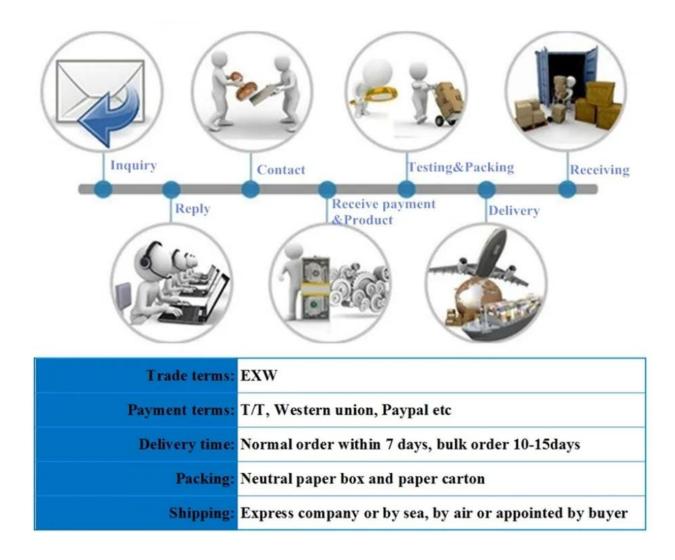

## **HOW TO COOPERATION**

#### O: What is the lead time?

A:Sample needs 1-3 working days, mass production time needs 10-15 working days for order less than 5000pcs.

## Q: Do you have any MOQ limit?

A:EXW MOQ is 100pcs under blank box.

### Q: How do you ship the goods and how long does it take arrive?

A:The sample will be sent to you by optional shipping service (couriers, air, and sea). The delivery time depends on the shipping service.