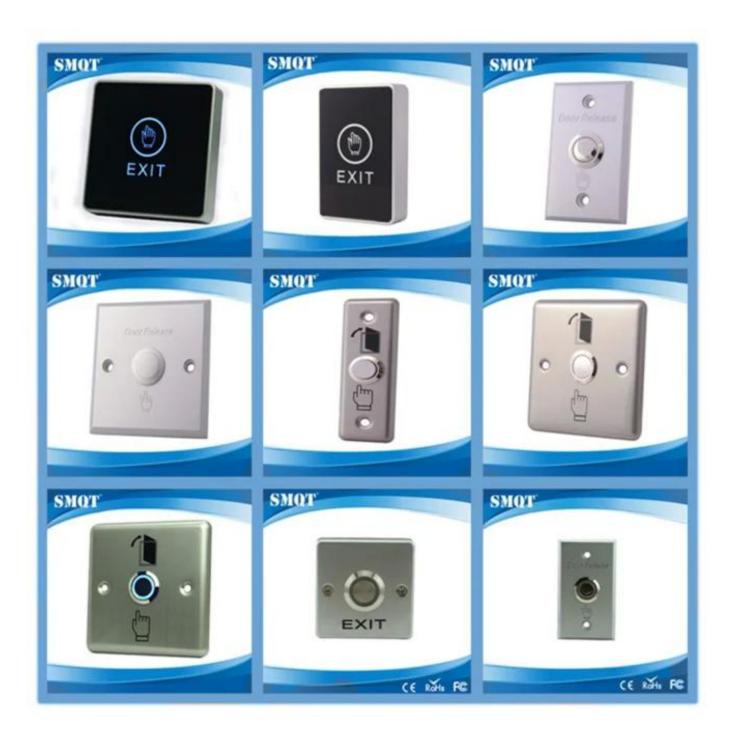

res of our Exit Button?

1 Superior Design
Touch push button design simple

Touch push button design simple and beautiful, Panel using organic glass materials, touch induction to open the door, button USES the interactive design of light touch response. Internal using PC rubber production, high temperature resistant do not fade



Resistance to heat shock Organic glass touch responsive



2 Product components
500,000 times test qualified,the
relay switch power output. (NO

relay switch power output, (NO NC COM)3 lines button suitabel all Access control system

NO NC COM,3 lines

3 Strong stability
Waterproof and dustproof more
durable and strong, resistance
to high temperature shock do

not fade.



Waterproof and Dustproof Stable solid long life



## **APPLICATION**



## **SHOW CASE**



## **OFFICE SHOW**













# **CUSTOMER**













## **EXHIBITION**



### **CERTIFICATE**



## **HOW TO COOPERATION**



## **FAQ**

## Q:Can I have a sample order?

A:Yes, we are willing to offer trial sample order to you for quality test. Mixed samples are acc eptable.

#### O: What is the lead time?

A:Sample needs 1-3 working days, mass production time needs 10-15 working days for order less than 5000pcs.

## Q: Do you have any MOQ limit?

A:EXW MOQ is 100pcs under blank box.

### Q: How do you ship the goods and how long does it take arrive?

A:The sample will be sent to you by optional shipping service (couriers, air, and sea). The delivery time depends on the shipping service.

### Q:How will we proceed the order if I have logo to print?

A:Firstly, we will prepare art