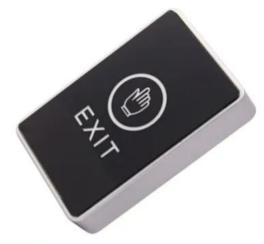

| Specification          |                                                                      |
|------------------------|----------------------------------------------------------------------|
| Name                   | Small beautiful touch buton switch,door exit button,buttons for sale |
| Model                  | EA-20A,EA-20B                                                        |
| Dimension              | A:86×56×25(mm)<br>B:86×86×25(mm)                                     |
| Input voltage          | DC 12V                                                               |
| Standard structure     | touch Plexiglass                                                     |
| Mechanical test        | 500,000 times test                                                   |
| Suitable range         | Hollow Door                                                          |
| Color                  | Black panel, Sliver frame                                            |
| Usage                  | Access control sysetm and doorphone system                           |
| Relative Humidity      | 0~95%                                                                |
| Environment temprature | -20 °C-50 °C                                                         |
| Net weight             | A:0.06kg, B:0.09kg                                                   |

# What Features of our Exit Button?

1 Superior Design
Touch push button design simple

Touch push button design simple and beautiful, Panel using organic glass materials, touch induction to open the door, button USES the interactive design of light touch response. Internal using PC rubber production, high temperature resistant do not fade