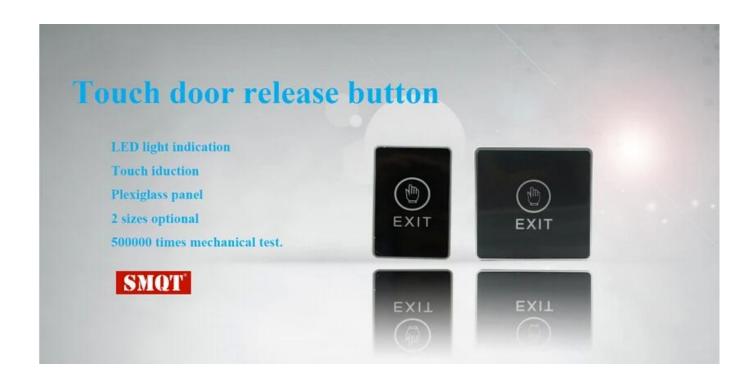

| Specification          |                                                                      |
|------------------------|----------------------------------------------------------------------|
| Name                   | Small beautiful touch buton switch,door exit button,buttons for sale |
| Model                  | EA-20A,EA-20B                                                        |
| Dimension              | A:86×56×25(mm)<br>B:86×86×25(mm)                                     |
| Input voltage          | DC 12V                                                               |
| Standard structure     | touch Plexiglass                                                     |
| Mechanical test        | 500,000 times test                                                   |
| Suitable range         | Hollow Door                                                          |
| Color                  | Black panel, Sliver frame                                            |
| Usage                  | Access control sysetm and doorphone system                           |
| Relative Humidity      | 0~95%                                                                |
| Environment temprature | -20 °C-50 °C                                                         |
| Net weight             | A:0.06kg, B:0.09kg                                                   |

# What Features of our Exit Button?

1 Superior Design
Touch push button design simple

Touch push button design simple and beautiful, Panel using organic glass materials, touch induction to open the door, button USES the interactive design of light touch response. Internal using PC rubber production, high temperature resistant do not fade

Resistance to heat shock Organic glass touch responsive

2 Product components
500,000 times test qualified,the
relay switch power output. (NO

relay switch power output, (NO NC COM)3 lines button suitabel all Access control system

NO NC COM,3 lines

3 Strong stability
Waterproof and dustproof more
durable and strong, resistance
to high temperature shock do

not fade.

Waterproof and Dustproof Stable solid long life