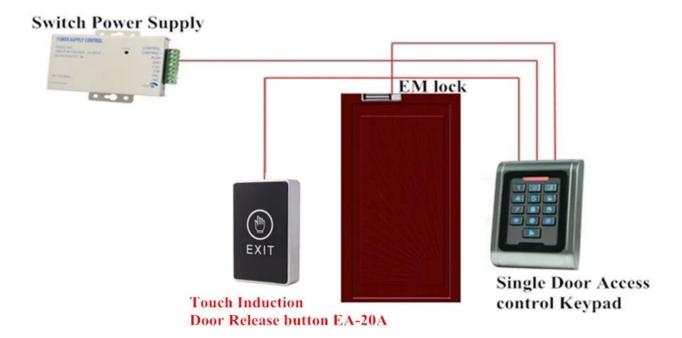

|

# What Features of our Exit Button?

1 Superior Design
Touch push button design simple

Touch push button design simple and beautiful, Panel using organic glass materials, touch induction to open the door, button USES the interactive design of light touch response. Internal using PC rubber production, high temperature resistant do not fade



Resistance to heat shock Organic glass touch responsive



2 Product components
500,000 times test qualified,the
relay switch power output. (NO

relay switch power output, (NO NC COM)3 lines button suitabel all Access control system

NO NC COM,3 lines

3 Strong stability
Waterproof and dustproof more
durable and strong, resistance
to high temperature shock do

not fade.



Waterproof and Dustproof Stable solid long life



## **APPLICATION**



## **SHOW CASE**



## **OFFICE SHOW**













# **CUSTOMER**













## **EXHIBITION**



### **CERTIFICATE**



## **HOW TO COOPERATION**



## **FAQ**

## Q:Can I have a sample order?

A:Yes, we are willing to offer trial sample order to you for quality test. Mixed samples are acc eptable.

#### O: What is the lead time?

A:Sample needs 1-3 working days, mass production time needs 10-15 working days for order less than 5000pcs.

## Q: Do you have any MOQ limit?

A:EXW MOQ is 100pcs under blank box.

### Q: How do you ship the goods and how long does it take arrive?

A:The sample will be sent to you by optional shipping service (couriers, air, and sea). The delivery time depends on the shipping service.

### Q:How will we proceed the order if I have logo to print?

A:Firstly,