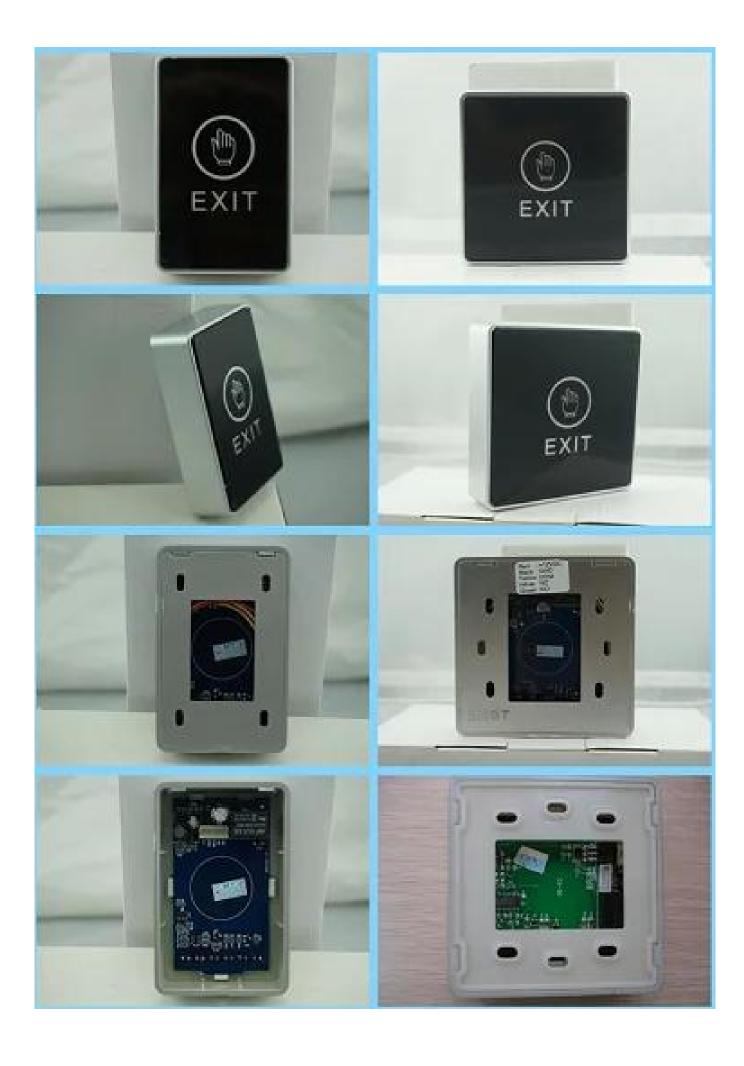

| Specification          |                                                                      |
|------------------------|----------------------------------------------------------------------|
| Name                   | Small beautiful touch buton switch,door exit button,buttons for sale |
| Model                  | EA-20A,EA-20B                                                        |
| Dimension              | A:86×56×25(mm)<br>B:86×86×25(mm)                                     |
| Input voltage          | DC 12V                                                               |
| Standard structure     | touch Plexiglass                                                     |
| Mechanical test        | 500,000 times test                                                   |
| Suitable range         | Hollow Door                                                          |
| Color                  | Black panel, Sliver frame                                            |
| Usage                  | Access control sysetm and doorphone system                           |
| Relative Humidity      | 0~95%                                                                |
| Environment temprature | -20 °C-50 °C                                                         |
| Net weight             | A:0.06kg, B:0.09kg                                                   |

# What Features of our Exit Button?

1 Superior Design
Touch push button design simple

Touch push button design simple and beautiful, Panel using organic glass materials, touch induction to open the door, button USES the interactive design of light touch response. Internal using PC rubber production, high temperature resistant do not fade

Resistance to heat shock Organic glass touch responsive

2 Product components
500,000 times test qualified,the
relay switch power output. (NO

relay switch power output, (NO NC COM)3 lines button suitabel all Access control system

NO NC COM,3 lines

3 Strong stability
Waterproof and dustproof more
durable and strong, resistance
to high temperature shock do

not fade.

Waterproof and Dustproof Stable solid long life