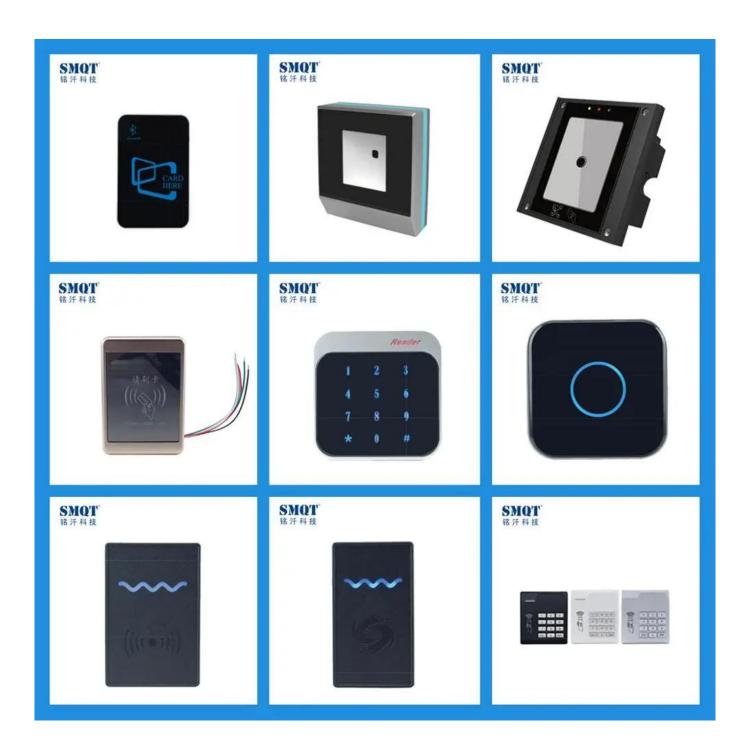

|
| Working current:       | <100mA                                        |
| Communiction distance: | >80m                                          |
| Reading distance:      | 5-15cm                                        |
| Communication format:  | WG26/34                                       |
| Card type:             | IC(13.56MHz)                                  |
| Working temperature:   | -20°C ~60°C                                   |
| Dimension:             | 115mm*75mm*18mm                               |

What Features of our new card reader?





Communiction distance: >80m

Communication format: WG26/34

Card type: IC(13.56MHz)

Working temperature: -20°C ~60°C

Reading distance: 5-15cm

# **IN-KIND SHOOTING**



# **APPLICATION**





## **SHOW CASE**



### **OFFICE SHOW**













### **CUSTOMER**













### **EXHIBITION**



#### **CERTIFICATE**



### **HOW TO COOPERATION**



### **FAQ**

### Q:Can I have a sample order?

A:Yes, we are willing to offer trial sample order to you for quality test. Mixed samples are acc eptable.

### Q: What is the lead time?

A:Sample needs 1-3 working days, mass production time needs 10-15 working days for order less than 5000pcs.

#### Q: Do you have any MOQ limit?

A:EXW MOQ is 100pcs under blank box.

### Q: How do you ship the goods and how long does it take arrive?

A:The sample will be sent to you by optional shipping service (couriers, air, and sea). The delivery time depends on the shipping service.

#### Q:How will we proceed the order if I have logo to print?

A:Firstly, we will p