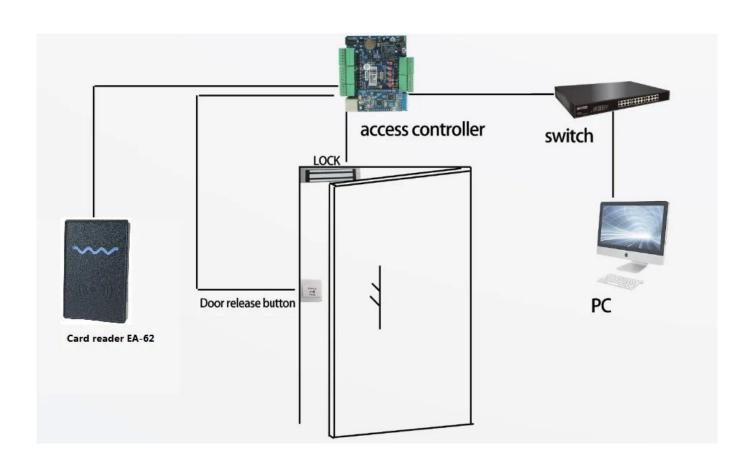

| Product Name           | Special design WG26/34 IC card reader outdoor |
|------------------------|-----------------------------------------------|
| Model Number:          | EA-62                                         |
| Working Voltage:       | 12VDC                                         |
| Working current:       | <100mA                                        |
| Communiction distance: | >80m                                          |
| Reading distance:      | 5-15cm                                        |
| Communication format:  | WG26/34                                       |
| Card type:             | IC(13.56MHz)                                  |
| Working temperature:   | -20°C ~60°C                                   |
| Dimension:             | 115mm*75mm*18mm                               |

What Features of our new card reader?

Communiction distance: >80m

Communication format: WG26/34

Card type: IC(13.56MHz)

Working temperature: -20°C ~60°C

Reading distance: 5-15cm