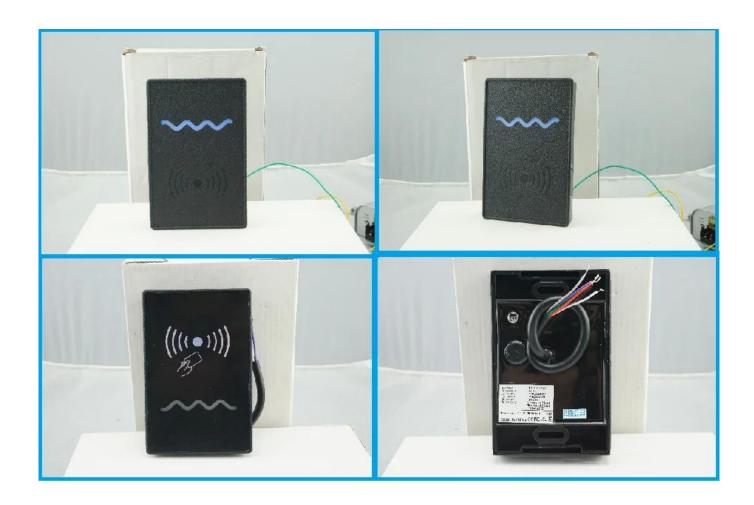

tage:       | 12VDC                                         |
| Working current:       | <100mA                                        |
| Communiction distance: | >80m                                          |
| Reading distance:      | 5-15cm                                        |
| Communication format:  | WG26/34                                       |
| Card type:             | IC(13.56MHz)                                  |
| Working temperature:   | -20°C ~60°C                                   |
| Dimension:             | 115mm*75mm*18mm                               |

What Features of our new card reader?





Communiction distance: >80m

Communication format: WG26/34

Card type: IC(13.56MHz)

Working temperature: -20°C ~60°C

Reading distance: 5-15cm

# **IN-KIND SHOOTING**



# **APPLICATION**





## **SHOW CASE**



### **OFFICE SHOW**













### **CUSTOMER**













### **EXHIBITION**



#### **CERTIFICATE**



### **HOW TO COOPERATION**



### **FAQ**

### Q:Can I have a sample order?

A:Yes, we are willing to offer trial sample order to you for quality test. Mixed samples are acc eptable.

### Q: What is the lead time?

A:Sample needs 1-3 working days, mass production time needs 10-15 working days for order less than 5000pcs.

#### Q: Do you have any MOQ limit?

A:EXW MOQ is 100pcs under blank box.

### Q: How do you ship the goods and how long does it take arrive?

A:The sample will be sent to you by optional shipping service (couriers, air, and sea). The delivery time depends on the shipping service.

#### Q:How will we proceed the order if