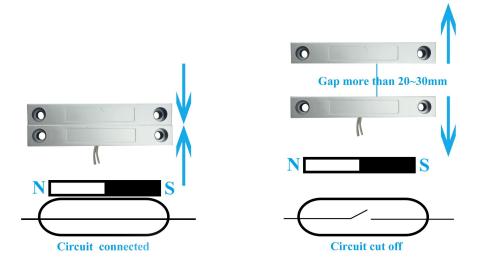

## NC mode working principle

## EB-139B'S MAIN PARAMETER

| <b>Product Name:</b> | Square shape wired ABS plastic magnetic contact switch sensor    |
|----------------------|------------------------------------------------------------------|
| Model number:        | EB-139B                                                          |
| Working voltage:     | Max DC 100                                                       |
| Working current:     | Max 0.5A                                                         |
| Power consumption:   | 10W                                                              |
| Interface port:      | NC/COM                                                           |
| Induction gap:       | 20~30mm                                                          |
| Size:                | Reed part:106*16*16(mm)<br>Magnet part:106*16*16(mm)             |
| Switch life time:    | >100000 times                                                    |
| Feature:             | Suitable for fire emergency door                                 |
| Suitable for:        | All kinds of door access control system and burglar alarm system |
| Material:            | ABS housing+Reed switch                                          |
| Housing color:       | Silver                                                           |