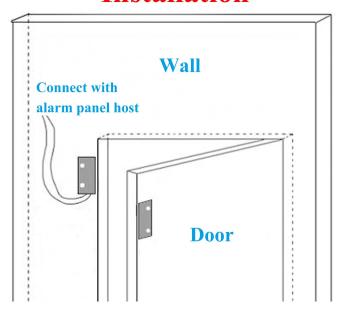

106*16*16(mm)             |
| Switch life time:    | >100000 times                                                    |
| Feature:             | Suitable for fire emergency door                                 |
| Suitable for:        | All kinds of door access control system and burglar alarm system |
| Material:            | ABS housing+Reed switch                                          |
| Housing color:       | Silver                                                           |

| Weight:   | 2 pairs per bag, per bag weight 130g |
|-----------|--------------------------------------|
| Warranty: | 2 years warranty                     |
| OEM:      | Welcome OEM                          |

## **EB-139B'S FEATURE SHOW**



# **Size**





## NC mode working principle



## Installation



## **Packaging**



5 pairs per bag

#### **HOW ABOUT OTHER CHOICE?**