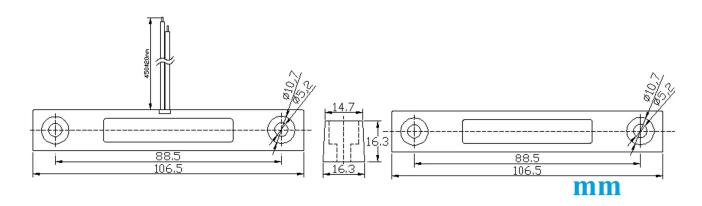

| Reed part:106*16*16(mm)<br>Magnet part:106*16*16(mm)             |
| Switch life time:    | >100000 times                                                    |
| Feature:             | Suitable for fire emergency door                                 |
| Suitable for:        | All kinds of door access control system and burglar alarm system |
| Material:            | ABS housing+Reed switch                                          |
| Housing color:       | Silver                                                           |

| Weight:   | 2 pairs per bag, per bag weight 130g |
|-----------|--------------------------------------|
| Warranty: | 2 years warranty                     |
| OEM:      | Welcome OEM                          |

## **EB-139B'S FEATURE SHOW**



# **Size**





## NC mode working principle



## Installation



## **Packaging**



5 pairs per bag

#### **HOW ABOUT OTHER CHOICE?**