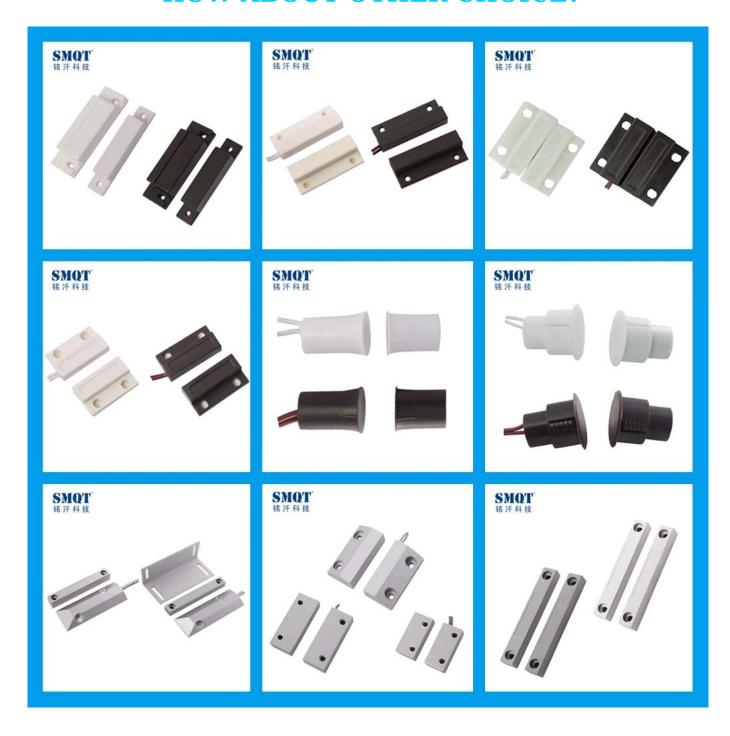

|
| Feature:             | Suitable for fire emergency door                                 |
| Suitable for:        | All kinds of door access control system and burglar alarm system |
| Material:            | ABS housing+Reed switch                                          |
| Housing color:       | Silver                                                           |

| Weight:   | 2 pairs per bag, per bag weight 130g |
|-----------|--------------------------------------|
| Warranty: | 2 years warranty                     |
| OEM:      | Welcome OEM                          |

## **EB-139B'S FEATURE SHOW**



# **Size**





## NC mode working principle



## Installation



## **Packaging**



5 pairs per bag

#### **HOW ABOUT OTHER CHOICE?**