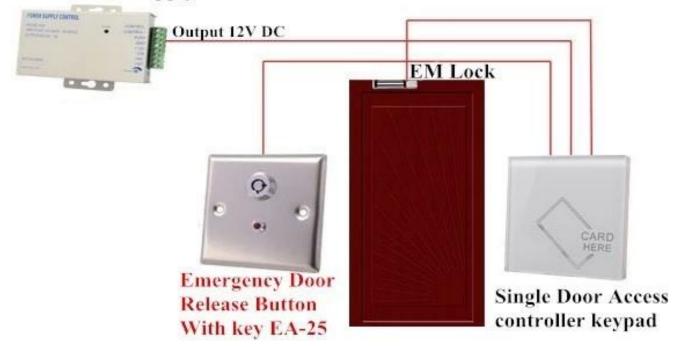

## Introduction

SMQT

The access control door release button is the emergency door release button for exit button switch used for access control system.

• Feature smor

Stainless Emergency Door Release Button EA-25

## Switch Power Supply

Packaging & shipping

SMQT