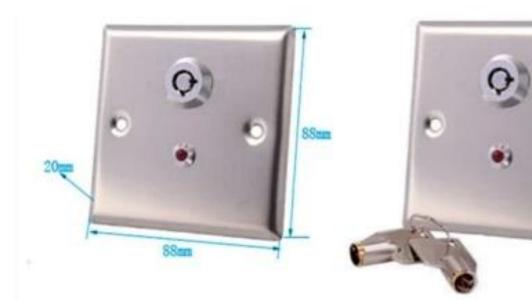

## • Parameter

SMQT

| Dimensions             | 88 * 88 * 20 (mm)                           |
|------------------------|---------------------------------------------|
| Standard Structure     | Stainless steel panels, stainless steel key |
| Electrical Performance | Current maximum durability 3A36VDC          |
| Output node            | NC / COM                                    |
| Durability test        | Hundred thousand times aging tested         |
| For Type               | Hollow frames and submerged electrical box  |
| Security Type          | Surface water and anti-copying keys         |
| Panel Processing       | Stainless steel panels, brushed             |