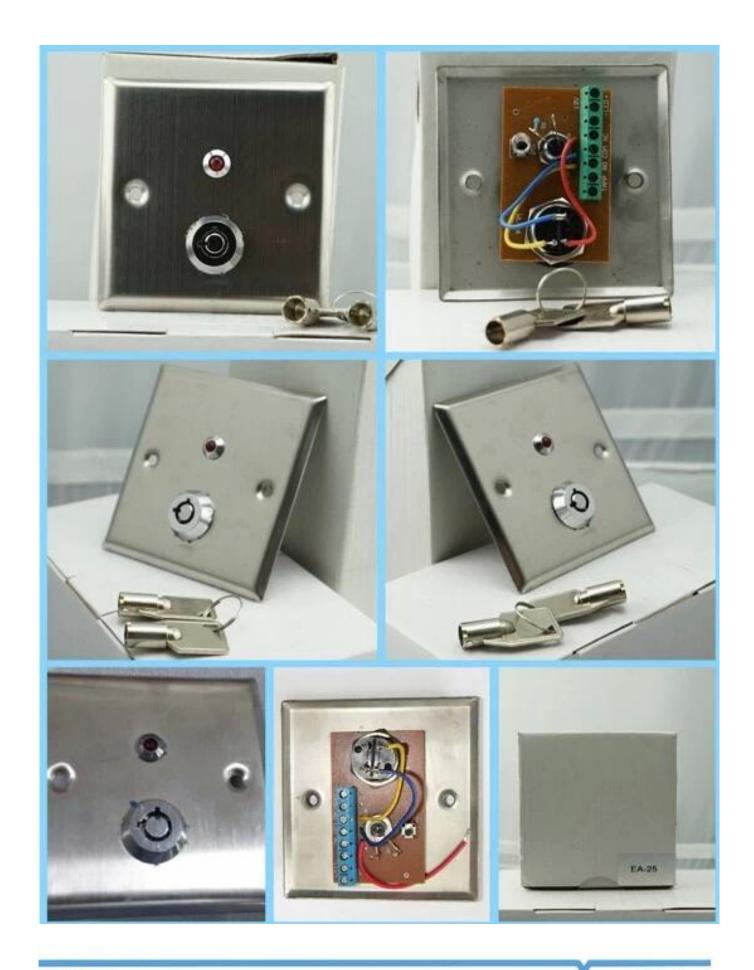

## Introduction

SMQT

The access control door release button is the emergency door release button for exit button switch used for access control system.

• Feature smor

Stainless Emergency Door Release Button EA-25

LED light indicator Waterproof apperance and Durable Anti-duplicated keys

Stainless steel panel, wire drawing oil processing.

•Installation smot