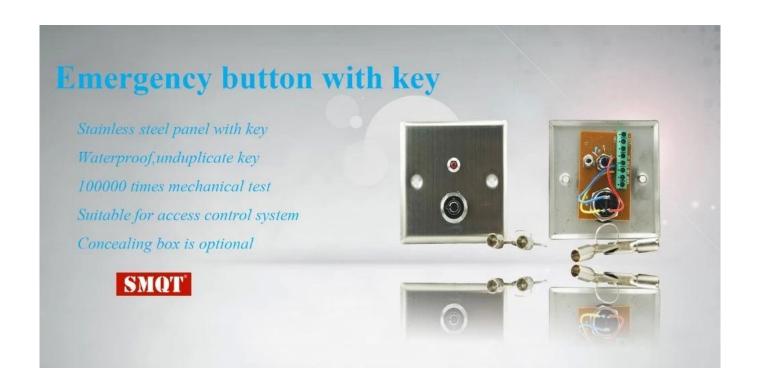

## Introduction

SMQT

The access control door release button is the emergency door release button for exit button switch used for access control system.

• Feature smor

Stainless Emergency Door Release Button EA-25

LED light indicator Waterproof apperance and Durable Anti-duplicated keys

Stainless steel panel, wire drawing oil processing.

•Installation smot