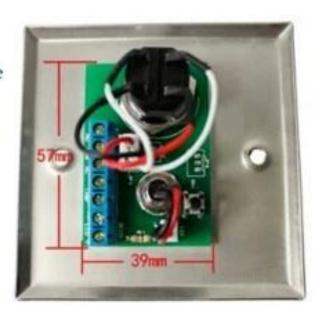

## • Parameter

SMQT

| Dimensions             | 88 * 88 * 20 (mm)                           |
|------------------------|---------------------------------------------|
| Standard Structure     | Stainless steel panels, stainless steel key |
| Electrical Performance | Current maximum durability 3A36VDC          |
| Output node            | NC / COM                                    |
| Durability test        | Hundred thousand times aging tested         |
| For Type               | Hollow frames and submerged electrical box  |
| Security Type          | Surface water and anti-copying keys         |
| Panel Processing       | Stainless steel panels, brushed             |

## Introduction

SMQT

The access control door release button is the emergency door release button for exit button switch used for access control system.

• Feature smor

Stainless Emergency Door Release Button EA-25

LED light indicator Waterproof apperance and Durable Anti-duplicated keys

Stainless steel panel, wire drawing oil processing.

•Installation smot