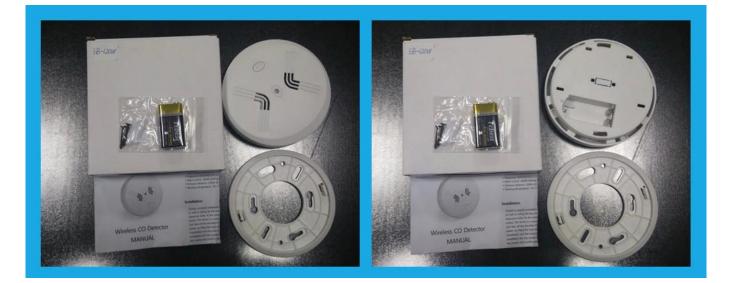

conds at normal state.

Keep pressing the testing key several seconds till it makes alarms and releases wireless signals, it shows that the CO detector works well.

The detector adopts low consumption technology whose battery should be changed once every year.

What features of Standalone&Wireless 433Mhz Carbon Monoxide CO Gas Alarm Detector EB-120W?



1.Standalone&Wireless Carbon Monoxide Gas Detector

2. DC9V alkaline battery power supply

3.Alarm current:≤80mA ,Static current:≤40U

4.Wireless frequency 433Mhz(1527 code)

5.Wireless signal emission distance **100m**(in open air)

6. Wireless and acousto-optic alarming mode

7.Alarm sound 85dB

8.Working temperature -10~+55°C

9.2 years warranty , welcome OEM

# WHAT IS THE EB-120W LOOK LIKE?



# HOW ABOUT THE EB-120W STANDARD PACKGE?



HOW TO USE IT?



#### Where does the CO gas come from?

#### 1.Household coal stove

Carbon monoxide will be produced when the coal does not burn sufficient.





#### **2.Fireplace**

Carbon monoxide is easily produced when the fuel in the fireplace burns poorly.



kitchen,bathroom,living room,bedroom,and garage etc where should be installed with the alarms for our safety. Choose a suitable installation place,mark and drill two holes on wall or ceiling for the screws,insert the two plastic expansion bolts,fix the installation base with the bolts by screws.The device is a compact device,not allowed to open.Just take off the insulative film from the battery and make the power on.Place the back of the device near the mouth of the installation,turm the body clockwise,and make sure the ins