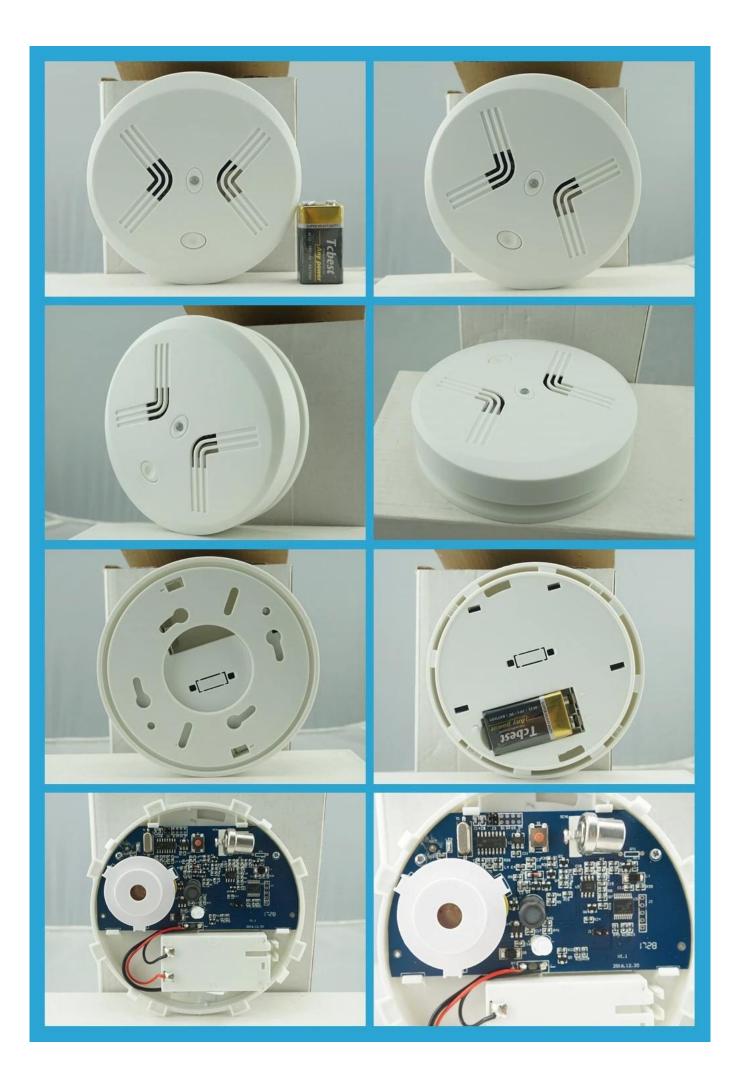

# WHAT IS THE EB-120W LOOK LIKE?

It's powered by **9V battery.** 

When alarming, it makes over **85dB sounds** with red indicator light flashing

simultaneously. The green indicator will flash once every 30 seconds at normal state.

Keep pressing the testing key several seconds till it makes alarms and releases wireless signals, it shows that the CO detector works well.

The detector adopts low consumption technology whose battery should be changed once every year.

What features of Standalone&Wireless 433Mhz Carbon Monoxide CO Gas Alarm Detector EB-120W?

1.Standalone&Wireless Carbon Monoxide Gas Detector