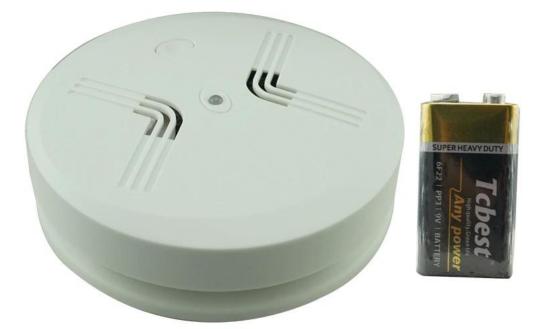

# WHAT IS THE EB-120W LOOK LIKE?

It's powered by **9V battery.** 

When alarming, it makes over **85dB sounds** with red indicator light flashing

simultaneously. The green indicator will flash once every 30 seconds at normal state.

Keep pressing the testing key several seconds till it makes alarms and releases wireless signals, it shows that the CO detector works well.