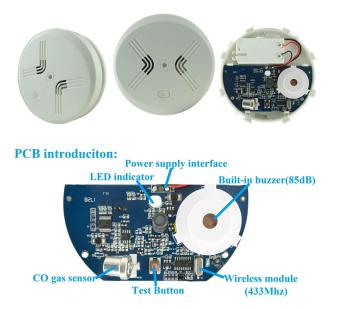

It's powered by **9V battery.** 

When alarming, it makes over **85dB sounds** with red indicator light flashing

simultaneously. The green indicator will flash once every 30 seconds at normal state.

Keep pressing the testing key several seconds till it makes alarms and releases wireless signals, it shows that the CO detector works well.

# WHAT IS THE EB-120W LOOK LIKE?