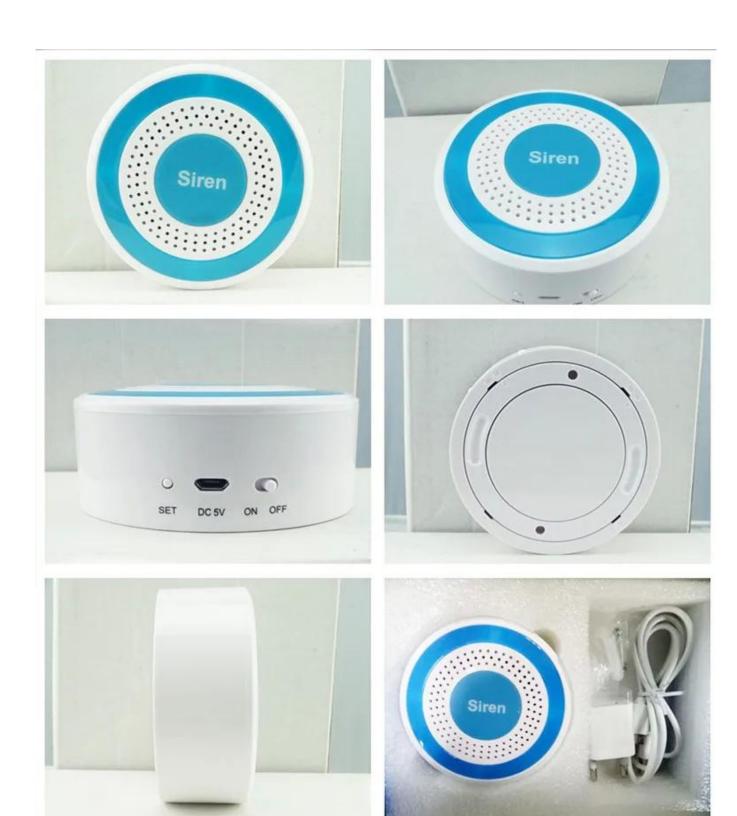

#### **IN-KIND SHOOTING**

# **Product List**

Wireless strobe siren\*1

USB power cable\*1

Srew\*2

User manual\*1