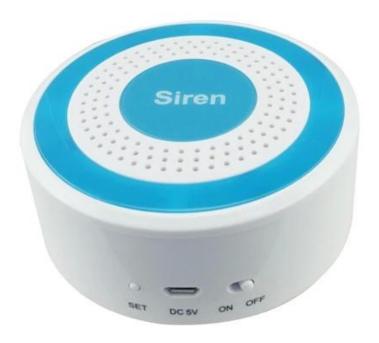

# Standalone & Wireless Strobe Siren

At most 5 wireless remote controllers can be set

315MHz/433MHz (Optional), EV1527 coding chip

Bulid-in backup Battery 3.7V/280mAh lithium battery

There are 20 wireless defense zones for Strobe Siren