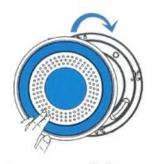

# **Product Installaion**

Fix and screw the installayion base on wall

Align the siren with the base, rotate by clockwise

Make sure fix well