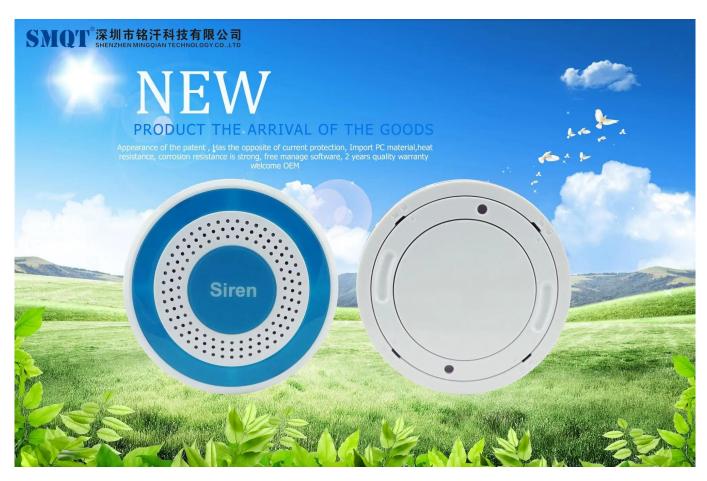

# Standalone&Wireless Strobe Siren

What's the features of our LED Strobe Light Alarm Siren Horn Speaker?