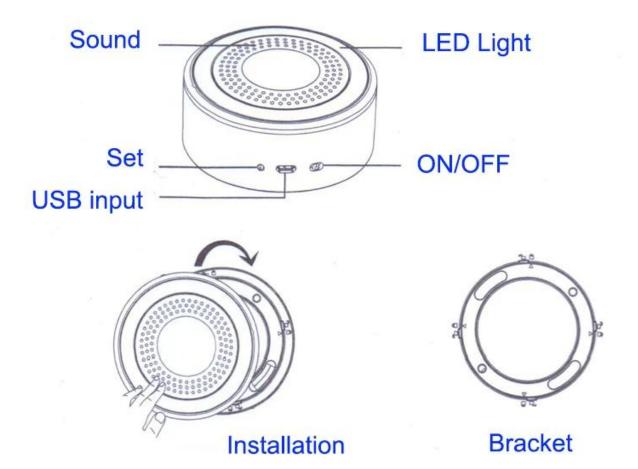

# **Product Installaion**

Fix and screw the installayion base on wall

Align the siren with the base, rotate by clockwise

Make sure fix well