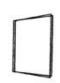

#### Can use with wireless door sensors and wireless motion sensors

# Standalone & Wireless Strobe Siren

At most 5 wireless remote controllers can be set

315MHz/433MHz (Optional), EV1527 coding chip

Bulid-in backup Battery 3.7V/280mAh lithium battery

There are 20 wireless defense zones for Strobe Siren