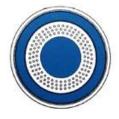

# Standalone & Wireless Strobe Siren

At most 5 wireless remote controllers can be set

315MHz/433MHz (Optional), EV1527 coding chip

Bulid-in backup Battery 3.7V/280mAh lithium battery

There are 20 wireless defense zones for Strobe Siren

# Standalone&Wireless Strobe Siren