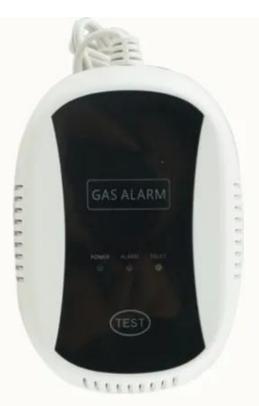

## What specifications of our EB-119S-1?

| Standalone gas detector with 85dB sound pressure |                               |
|--------------------------------------------------|-------------------------------|
| Sound and Light alarm                            |                               |
| Working voltage:                                 | 110v-230v AC                  |
| Standby wattage                                  | ≤0.5w                         |
| Alarm wattage                                    | ≤1w                           |
| Warm-up time                                     | 180s                          |
| Sound pressure                                   | 85dB                          |
| Alarm level                                      | 10%                           |
| Working temperature                              | -10°C~+50°C                   |
| Alarm mode                                       | LED indication network output |
| Sensor fault                                     | Yellow LED on                 |
| LCD display                                      | Alarm concentration           |

# What features of our EB-119S-1?

Standalone gas detector for security alarm system

110VAC-230VAC working voltage, 50-60Hz

85dB sound pressure

LCD display: alarm concentration/detect gas

2 years warranty, welcome OEM