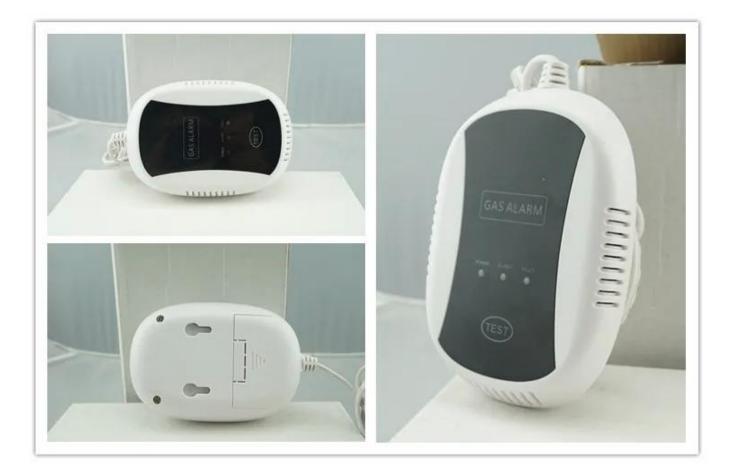

| 180s                          |
| Sound pressure                                   | 85dB                          |
| Alarm level                                      | 10%                           |
| Working temperature                              | -10°C~+50°C                   |
| Alarm mode                                       | LED indication network output |
| Sensor fault                                     | Yellow LED on                 |
| LCD display                                      | Alarm concentration           |

# What features of our EB-119S-1?



Standalone gas detector for security alarm system

110VAC-230VAC working voltage, 50-60Hz

85dB sound pressure

LCD display: alarm concentration/detect gas

2 years warranty, welcome OEM

**IN-KIND SHOOTING** 



# **MORE CHOICES**



### **OFFICE SHOW**



#### **CUSTOMER**



#### **EXHIBITION**



### **PACKING & SHIPPING & PAYMENT**