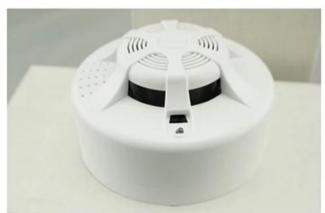

# **IN-KIND SHOOTING**

# Standalone Gas detector

The detector adopts the reflection principle of smoke particles that can reflect infrared light The main circuit includes a MCU processing Section, an infrared-emitting portion and an infrared receiving portion.