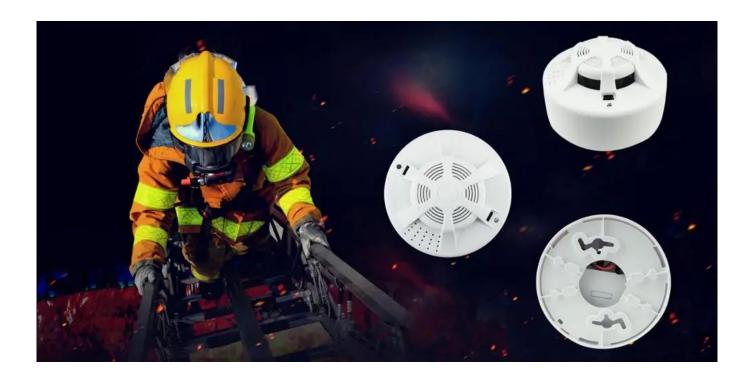

| Specification          |                                                                                                                              |  |  |
|------------------------|------------------------------------------------------------------------------------------------------------------------------|--|--|
| Product name:          | Standalone smoke detector, wireless smoke sensor, alarm smoke                                                                |  |  |
| Size:                  | Ø106mm*59mm                                                                                                                  |  |  |
| Working Voltage:       | 9V 6F22 battery                                                                                                              |  |