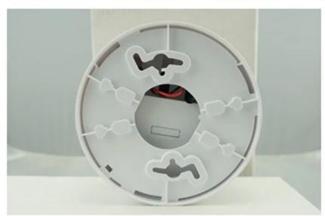

|  |  |
| Detecting area:        | 40 square meters when installation height between 6 to 12 meters. 20 square meters when installation height within 6 meters. |  |  |

| X A 71 | T               |        |       |       |      |
|--------|-----------------|--------|-------|-------|------|
| wnat   | <b>Features</b> | or our | smoke | aetec | tor: |

# Standalone Gas detector



The detector adopts the reflection principle of smoke particles that can reflect infrared light The main circuit includes a MCU processing Section, an infrared-emitting portion and an infrared receiving portion.



Detector will get into normal working state after connecting battery power, LED will flash once per every 42 seconds.

# **IN-KIND SHOOTING**













### **SHOW CASE**



# **OFFICE SHOW**













# **CUSTOMER**













### **EXHIBITION**



#### **CERTIFICATE**



#### **HOW TO COOPERATION**



| Trade terms:   | EXW                                                     |
|----------------|---------------------------------------------------------|
| Payment terms: | T/T, Western union, Paypal etc                          |
| Delivery time: | Normal order within 7 days, bulk order 10-15days        |
| Packing:       | Neutral paper box and paper carton                      |
| Shipping:      | Express company or by sea, by air or appointed by buyer |