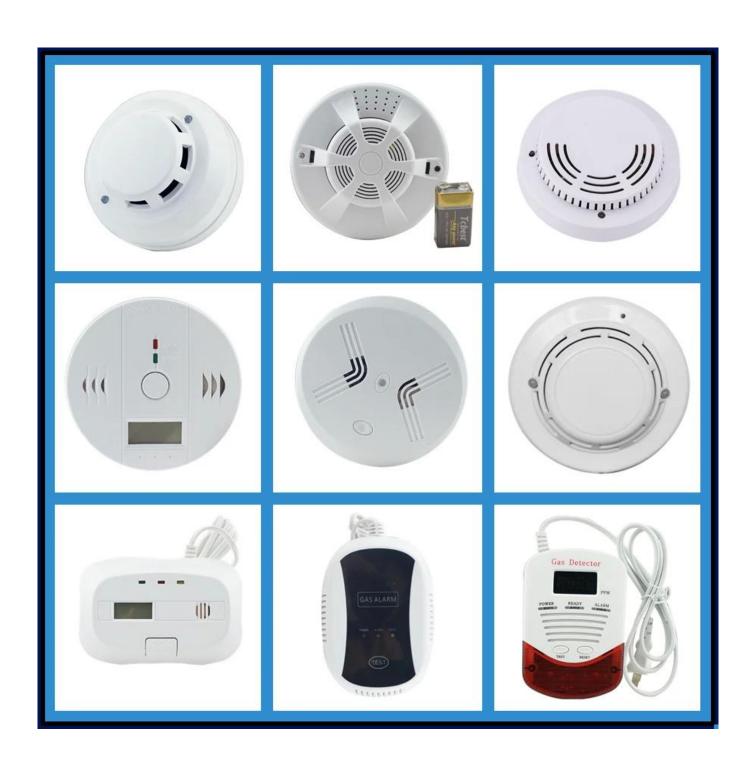

| X A 71 | T               |        |       |       |      |
|--------|-----------------|--------|-------|-------|------|
| wnat   | <b>Features</b> | or our | smoke | aetec | tor: |