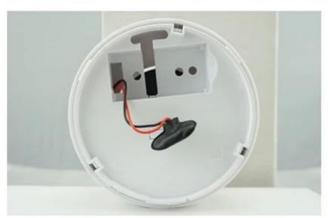

# **IN-KIND SHOOTING**

Detector will get into normal working state after connecting battery power, LED will flash once per every 42 seconds.