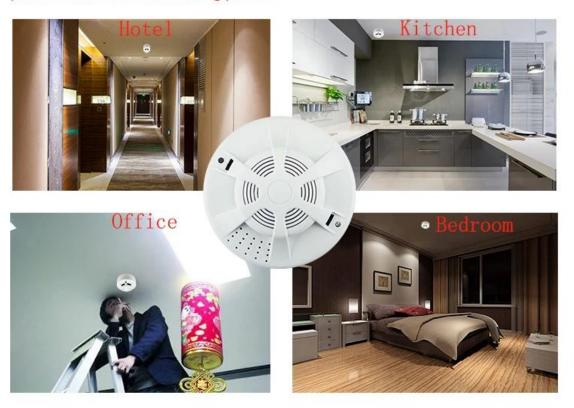

|  |  |
| Execute criterion:     | EN14604                                                                                                                      |  |  |
| Detecting area:        | 40 square meters when installation height between 6 to 12 meters. 20 square meters when installation height within 6 meters. |  |  |

| X A 71 | T               |        |       |       |      |
|--------|-----------------|--------|-------|-------|------|
| wnat   | <b>Features</b> | or our | smoke | aetec | tor: |

# Standalone Gas detector



The detector adopts the reflection principle of smoke particles that can reflect infrared light The main circuit includes a MCU processing Section, an infrared-emitting portion and an infrared receiving portion.



Detector will get into normal working state after connecting battery power, LED will flash once per every 42 seconds.

# **IN-KIND SHOOTING**













### **SHOW CASE**



# **OFFICE SHOW**













# **CUSTOMER**













### **EXHIBITION**



#### **CERTIFICATE**



#### **HOW TO COOPERATION**



| Trade terms:   | EXW                                                     |
|----------------|---------------------------------------------------------|
| Payment terms: | T/T, Western union, Paypal etc                          |
| Delivery time: | Normal order within 7 days, bulk order 10-15days        |
| Packing:       | Neutral paper box and paper carton                      |
| Shipping:      | Express company or by sea, by air or appointed by buyer |