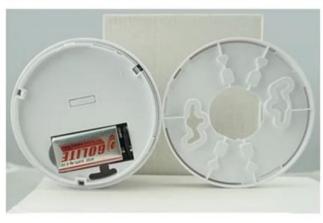

# Standalone Gas detector

The detector adopts the reflection principle of smoke particles that can reflect infrared light The main circuit includes a MCU processing Section, an infrared-emitting portion and an infrared receiving portion.

Detector will get into normal working state after connecting battery power, LED will flash once per every 42 seconds.