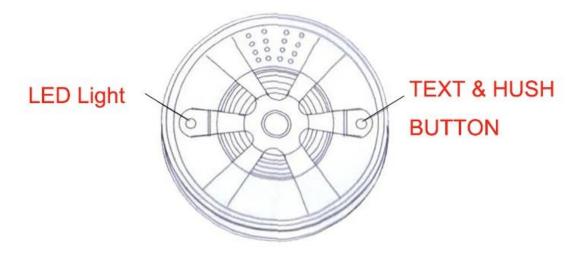

Detector will get into normal working state after connecting battery power, LED will flash once per every 42 seconds.