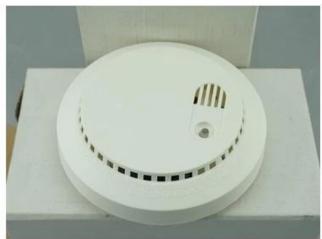

| 9V battery back-up for at least 1 year                               |  |
| Protection area:   | 6m high,60 m <sup>2</sup>                                            |  |
| Test button:       | Electronically simulates Smoke condition, causing the Unit to alarm. |  |
| Alarm Reset:       | Automatic when Smoke clears                                          |  |
| Indicator LEDS:    | Intermittent RED LED                                                 |  |
| DC Power:          | Audio alarm and rapidly                                              |  |
| Local Alarm:       | Flashing Red LED                                                     |  |

## What Features of our smoke detector?



Suitable for home, office, factory, hotel, school, bank..etc.



## **IN-KIND SHOOTING**















# **OFFICE SHOW**













## **CUSTOMER**













## **EXHIBITION**



#### **CERTIFICATE**



#### **HOW TO COOPERATION**



| Trade terms:   | EXW                                                     |
|----------------|---------------------------------------------------------|
| Payment terms: | T/T, Western union, Paypal etc                          |
| Delivery time: | Normal order within 7 days, bulk order 10-15days        |
| Packing:       | Neutral paper box and paper carton                      |
| Shipping:      | Express company or by sea, by air or appointed by buyer |