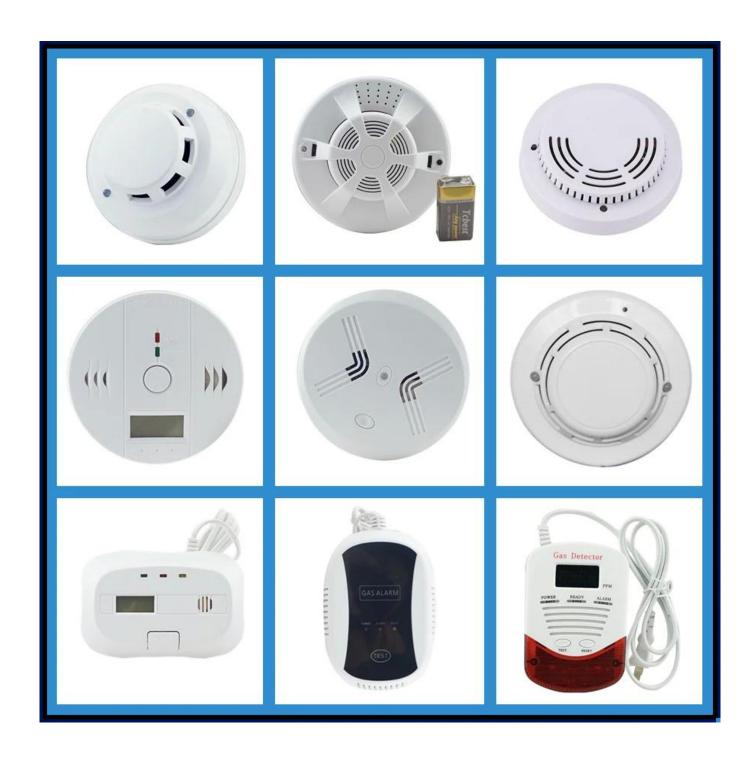

## What Features of our smoke detector?

Suitable for home, office, factory, hotel, school, bank..etc.