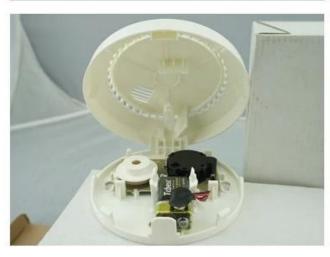

| 9V battery back-up for at least 1 year                               |  |
| Protection area:   | 6m high,60 m <sup>2</sup>                                            |  |
| Test button:       | Electronically simulates Smoke condition, causing the Unit to alarm. |  |
| Alarm Reset:       | Automatic when Smoke clears                                          |  |
| Indicator LEDS:    | Intermittent RED LED                                                 |  |
| DC Power:          | Audio alarm and rapidly                                              |  |
| Local Alarm:       | Flashing Red LED                                                     |  |

## What Features of our smoke detector?



Suitable for home, office, factory, hotel, school, bank..etc.



## **IN-KIND SHOOTING**















# **OFFICE SHOW**













## **CUSTOMER**













## **EXHIBITION**



#### **CERTIFICATE**



#### **HOW TO COOPERATION**



| Trade terms:   | EXW                                                     |
|----------------|---------------------------------------------------------|
| Payment terms: | T/T, Western union, Paypal etc                          |
| Delivery time: | Normal order within 7 days, bulk order 10-15days        |
| Packing:       | Neutral paper box and paper carton                      |
| Shipping:      | Express company or by sea, by air or appointed by buyer |