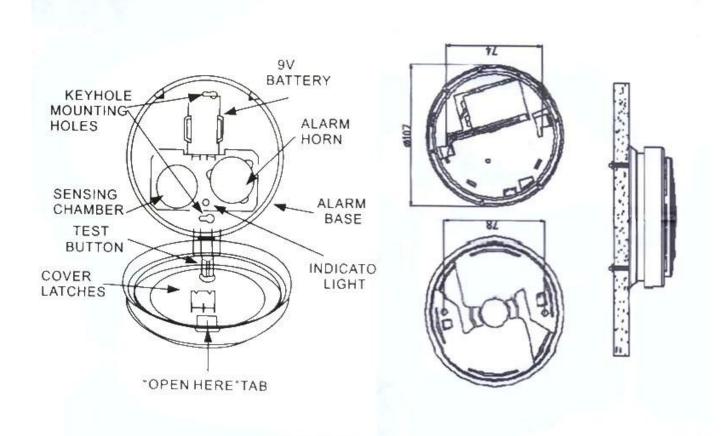

| Specification      |                                                                      |  |
|--------------------|----------------------------------------------------------------------|--|
| Product name:      | Standalone wireless smoke detector                                   |  |
| Size:              | Ø5.5''dia.,1.6''ht.                                                  |  |
| Static Current:    | Less than 12μA                                                       |  |
| Alarm Current:     | Less than 15mA                                                       |  |
| Operating Voltage: | DC 9V                                                                |  |
| Audio Alarm:       | 85dB at 10 feet                                                      |  |
| Battery:           | 9V battery back-up for at least 1 year                               |  |
| Protection area:   | 6m high,60 m <sup>2</sup>                                            |  |
| Test button:       | Electronically simulates Smoke condition, causing the Unit to alarm. |  |
| Alarm Reset:       | Automatic when Smoke clears                                          |  |
| Indicator LEDS:    | Intermittent RED LED                                                 |  |
| DC Power:          | Audio alarm and rapidly                                              |  |
| Local Alarm:       | Flashing Red LED                                                     |  |