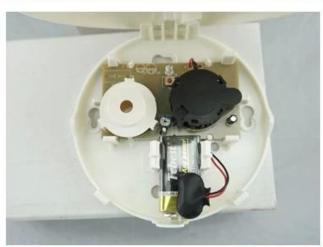

| 9V battery back-up for at least 1 year                               |  |
| Protection area:   | 6m high,60 m <sup>2</sup>                                            |  |
| Test button:       | Electronically simulates Smoke condition, causing the Unit to alarm. |  |
| Alarm Reset:       | Automatic when Smoke clears                                          |  |
| Indicator LEDS:    | Intermittent RED LED                                                 |  |
| DC Power:          | Audio alarm and rapidly                                              |  |
| Local Alarm:       | Flashing Red LED                                                     |  |

## What Features of our smoke detector?



Suitable for home, office, factory, hotel, school, bank..etc.



## **IN-KIND SHOOTING**















# **OFFICE SHOW**













## **CUSTOMER**













## **EXHIBITION**



#### **CERTIFICATE**



#### **HOW TO COOPERATION**



| Trade terms:   | EXW                                                     |
|----------------|---------------------------------------------------------|
| Payment terms: | T/T, Western union, Paypal etc                          |
| Delivery time: | Normal order within 7 days, bulk order 10-15days        |
| Packing:       | Neutral paper box and paper carton                      |
| Shipping:      | Express company or by sea, by air or appointed by buyer |