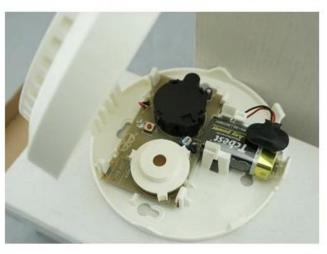

9V battery back-up for at least 1 year                               |  |
| Protection area:   | 6m high,60 m <sup>2</sup>                                            |  |
| Test button:       | Electronically simulates Smoke condition, causing the Unit to alarm. |  |
| Alarm Reset:       | Automatic when Smoke clears                                          |  |
| Indicator LEDS:    | Intermittent RED LED                                                 |  |
| DC Power:          | Audio alarm and rapidly                                              |  |
| Local Alarm:       | Flashing Red LED                                                     |  |

## What Features of our smoke detector?



Suitable for home, office, factory, hotel, school, bank..etc.



## **IN-KIND SHOOTING**















# **OFFICE SHOW**













## **CUSTOMER**













## **EXHIBITION**



#### **CERTIFICATE**



#### **HOW TO COOPERATION**



| Trade terms:   | EXW                                                     |
|----------------|---------------------------------------------------------|
| Payment terms: | T/T, Western union, Paypal etc                          |
| Delivery time: | Normal order within 7 days, bulk order 10-15days        |
| Packing:       | Neutral paper box and paper carton                      |
| Shipping:      | Express company or by sea, by air or appointed by buyer |