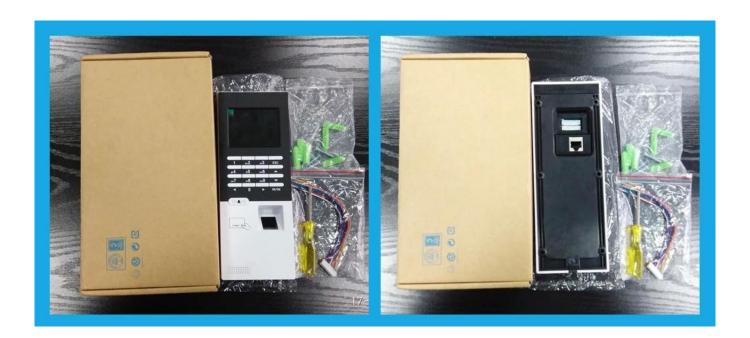

|  |  |  |
| DEM:                  | Welcome OEM and order sample for test                                                   |  |  |  |
| Warranty:             | 2 years                                                                                 |  |  |  |

### WHAT IS THE EA-904'S FEATURE?



- 1.Fingerprint+Card access control & timeattendance reader.
- 2.3000 pcs fingerprint &card capacity,80000 pcs record capacity.
- 3. Fingerprint identification speed < 0.6s.
- 4. Enghish/Chinese system language freely adjustable.
- 5.Access control & Time attendance fucntion.
- 6.RS485,TCP/IP,USB, U disk communication way.
- 7. Free PC time attendance software.
- 8.2 years warranty, welcome OEM.

# WHAT DOES THE EA-904 LOOK LIKE?



# **HOW ABOUT THE EA-904'S STANDARD PACKAGE?**



# **HOW TO USE IT?**



# Wiring diagram(accesss control):



# **Access control &Time attendance**



Apply to a variety of access control and time attendance sites, such as factories, offices, schools, supermarkets, and so on.

### **HOW ABOUT OTHER CHOICE?**



















#### **OFFICE SHOW**













### **CUSTOMER**











### **EXHIBITION**



#### **CERTIFICATION**



#### **PACKAGING AND SHIPPING**





#### **FAQ**

#### Q:Can I have a sample order?

A:Yes, we are willing to offer trial sample order to you for quality test. Mixed samples are acc eptable.

#### Q: What is the lead time?

A:Sample needs 1-3 working days, mass production time needs 10-15 working days for order less than 5000pcs.

#### Q: Do you have any MOQ limit?

A:EXW MOQ is 100pcs under blank box.