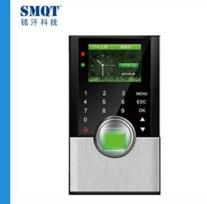

# WHAT DOES THE EA-904 LOOK LIKE?

# TCP/IP Biometric fingerprint&card access control and time attendance fingerprint reader

| Product Name:         | TCP/IP Biometric fingerprint&card access control and time attendance fingerprint reader |  |  |  |
|-----------------------|-----------------------------------------------------------------------------------------|--|--|--|
| Model:                | EA-904                                                                                  |  |  |  |
| Size:                 | 219mm*82mm*27mm                                                                         |  |  |  |
| Fingerprint capacity: | 3000 pcs                                                                                |  |  |  |
| Card capacity:        | 3000 pcs                                                                                |  |  |  |
| Card type:            | ID(125Khz)                                                                              |  |  |  |
| Reading distance:     | 5~10cm                                                                                  |  |  |  |
| Communication way:    | RS485/TCP/IP/USB/U disk                                                                 |  |  |  |
| Output:               | WG output                                                                               |  |  |  |
| Operate Voltage:      | 12VDC                                                                                   |  |  |  |
| Operate Current:      | <300mA                                                                                  |  |  |  |
| Temperature:          | -25~50degree                                                                            |  |  |  |
| Color:                | White&Black                                                                             |  |  |  |
| Weight:               | 0.5kg                                                                                   |  |  |  |
| DEM:                  | Welcome OEM and order sample for test                                                   |  |  |  |
| Warranty:             | 2 years                                                                                 |  |  |  |