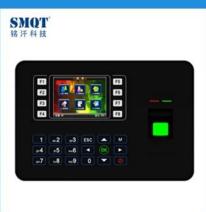

WHAT IS THE EA-904'S FEATURE?



- 1.Fingerprint+Card access control & timeattendance reader.
- 2.3000 pcs fingerprint &card capacity,80000 pcs record capacity.
- 3. Fingerprint identification speed < 0.6s.
- 4. Enghish/Chinese system language freely adjustable.
- 5.Access control & Time attendance fucntion.
- 6.RS485,TCP/IP,USB, U disk communication way.
- 7. Free PC time attendance software.
- 8.2 years warranty, welcome OEM.

# WHAT DOES THE EA-904 LOOK LIKE?



# **HOW ABOUT THE EA-904'S STANDARD PACKAGE?**



# **HOW TO USE IT?**



# Wiring diagram(accesss control):



# **Access control &Time attendance**



Apply to a variety of access control and time attendance sites, such as factories, offices, schools, supermarkets, and so on.

### **HOW ABOUT OTHER CHOICE?**



















#### **OFFICE SHOW**













### **CUSTOMER**











### **EXHIBITION**



#### **CERTIFICATION**



#### **PACKAGING AND SHIPPING**





#### **FAQ**

#### Q:Can I have a sample order?

A:Yes, we are willing to offer trial sample order to you for quality test. Mixed samples are acc eptable.

#### Q: What is the lead time?

A:Sample needs 1-3 working days, mass production time needs 10-15 working days for order less than 5000pcs.

#### Q: Do you have any MOQ limit?

A:EXW MOQ is 100pcs under blank box.

#### Q: How do you ship the goods and how long does it take arrive?

A:The sample will be sent to you by optional shipping service (couriers, air, and sea). The delivery time depends on the shipping service.

Q:How will we proceed the order if I have logo to print?
A:Firstly, we