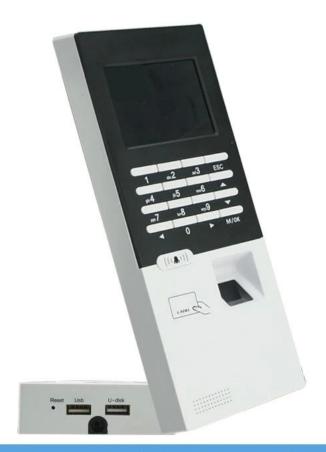

# WHAT DOES THE EA-904 LOOK LIKE?

# TCP/IP Biometric fingerprint&card access control and time attendance fingerprint reader

| Product Name:         | TCP/IP Biometric fingerprint&card access control and time attendance fingerprint reader |  |  |  |
|-----------------------|-----------------------------------------------------------------------------------------|--|--|--|
| Model:                | EA-904                                                                                  |  |  |  |
| Size:                 | 219mm*82mm*27mm                                                                         |  |  |  |
| Fingerprint capacity: | 3000 pcs                                                                                |  |  |  |
| Card capacity:        | 3000 pcs                                                                                |  |  |  |
| Card type:            | ID(125Khz)                                                                              |  |  |  |
| Reading distance:     | 5~10cm                                                                                  |  |  |  |
| Communication way:    | RS485/TCP/IP/USB/U disk                                                                 |  |  |  |
| Output:               | WG output                                                                               |  |  |  |
| Operate Voltage:      | 12VDC                                                                                   |  |  |  |
| Operate Current:      | <300mA                                                                                  |  |  |  |
| Temperature:          | -25~50degree                                                                            |  |  |  |
| Color:                | White&Black                                                                             |  |  |  |
| Weight:               | 0.5kg                                                                                   |  |  |  |
| DEM:                  | Welcome OEM and order sample for test                                                   |  |  |  |
| Warranty:             | 2 years                                                                                 |  |  |  |