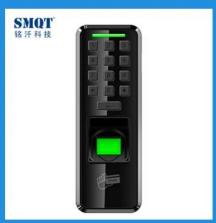

|

### WHAT IS THE EA-904'S FEATURE?



- 1.Fingerprint+Card access control & timeattendance reader.
- 2.3000 pcs fingerprint &card capacity,80000 pcs record capacity.
- 3. Fingerprint identification speed < 0.6s.
- 4. Enghish/Chinese system language freely adjustable.
- 5.Access control & Time attendance fucntion.
- 6.RS485,TCP/IP,USB, U disk communication way.
- 7. Free PC time attendance software.
- 8.2 years warranty, welcome OEM.

# WHAT DOES THE EA-904 LOOK LIKE?



# **HOW ABOUT THE EA-904'S STANDARD PACKAGE?**



# **HOW TO USE IT?**



# Wiring diagram(accesss control):



# **Access control &Time attendance**



Apply to a variety of access control and time attendance sites, such as factories, offices, schools, supermarkets, and so on.

### **HOW ABOUT OTHER CHOICE?**



















#### **OFFICE SHOW**













### **CUSTOMER**











### **EXHIBITION**



#### **CERTIFICATION**



#### **PACKAGING AND SHIPPING**





#### **FAQ**

#### Q:Can I have a sample order?

A:Yes, we are willing to offer trial sample order to you for quality test. Mixed samples are acc eptable.

#### Q: What is the lead time?

A:Sample needs 1-3 working days, mass production time needs 10-15 working days for order less than 5000pcs.

#### Q: Do you have any MOQ limit?

A:EXW MOQ is 100pcs under blank box.

#### Q: How do you ship the goods and how long does it take arrive?

A:The sample will be sent to you by optional shipping service (couriers, air, and sea). The delivery time depends on the shipping service.

Q:How will we proceed the order if I have logo to print?
A:Firstl