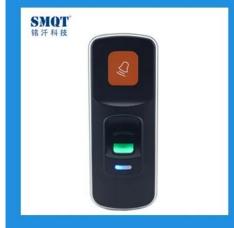

### WHAT IS THE EA-904'S FEATURE?



- 1.Fingerprint+Card access control & timeattendance reader.
- 2.3000 pcs fingerprint &card capacity,80000 pcs record capacity.
- 3. Fingerprint identification speed < 0.6s.
- 4. Enghish/Chinese system language freely adjustable.
- 5.Access control & Time attendance fucntion.
- 6.RS485,TCP/IP,USB, U disk communication way.
- 7. Free PC time attendance software.
- 8.2 years warranty, welcome OEM.

# WHAT DOES THE EA-904 LOOK LIKE?



# **HOW ABOUT THE EA-904'S STANDARD PACKAGE?**



# **HOW TO USE IT?**



# Wiring diagram(accesss control):



# **Access control &Time attendance**



Apply to a variety of access control and time attendance sites, such as factories, offices, schools, supermarkets, and so on.

### **HOW ABOUT OTHER CHOICE?**



















#### **OFFICE SHOW**













### **CUSTOMER**











### **EXHIBITION**



#### **CERTIFICATION**



#### **PACKAGING AND SHIPPING**





#### **FAQ**

#### Q:Can I have a sample order?

A:Yes, we are willing to offer trial sample order to you for quality test. Mixed samples are acc eptable.

#### Q: What is the lead time?

A:Sample needs 1-3 working days, mass production time needs 10-15 working days for order less than 5000pcs.

#### Q: Do you have any MOQ limit?

A:EXW MOQ is 100pcs under blank box.

#### Q: How do you ship the goods and how long does it take arrive?

A:The sample will be sent to you by optional shipping service (couriers, air, and sea). The delivery time depends on the shipping service.

Q:How will we proceed the order if I have logo to print?
A:Firstly,