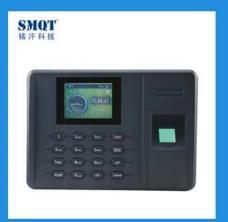

# WHAT DOES THE EA-904 LOOK LIKE?

# TCP/IP Biometric fingerprint&card access control and time attendance fingerprint reader

| Product Name:         | TCP/IP Biometric fingerprint&card access control and time attendance fingerprint reader |  |  |  |
|-----------------------|-----------------------------------------------------------------------------------------|--|--|--|
| Model:                | EA-904                                                                                  |  |  |  |
| Size:                 | 219mm*82mm*27mm                                                                         |  |  |  |
| Fingerprint capacity: | 3000 pcs                                                                                |  |  |  |
| Card capacity:        | 3000 pcs                                                                                |  |  |  |
| Card type:            | ID(125Khz)                                                                              |  |  |  |
| Reading distance:     | 5~10cm                                                                                  |  |  |  |
| Communication way:    | RS485/TCP/IP/USB/U disk                                                                 |  |  |  |
| Output:               | WG output                                                                               |  |  |  |
| Operate Voltage:      | 12VDC                                                                                   |  |  |  |
| Operate Current:      | <300mA                                                                                  |  |  |  |
| Temperature:          | -25~50degree                                                                            |  |  |  |
| Color:                | White&Black                                                                             |  |  |  |
| Weight:               | 0.5kg                                                                                   |  |  |  |
| DEM:                  | Welcome OEM and order sample for test                                                   |  |  |  |
| Warranty:             | 2 years                                                                                 |  |  |  |