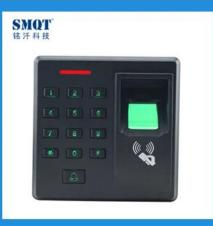

## WHAT IS THE EA-904'S FEATURE?



- 1.Fingerprint+Card access control & timeattendance reader.
- 2.3000 pcs fingerprint &card capacity,80000 pcs record capacity.
- 3. Fingerprint identification speed < 0.6s.
- 4. Enghish/Chinese system language freely adjustable.
- 5.Access control & Time attendance fucntion.
- 6.RS485,TCP/IP,USB, U disk communication way.
- 7. Free PC time attendance software.
- 8.2 years warranty, welcome OEM.

# WHAT DOES THE EA-904 LOOK LIKE?



# **HOW ABOUT THE EA-904'S STANDARD PACKAGE?**



# **HOW TO USE IT?**



# Wiring diagram(accesss control):



# **Access control &Time attendance**



Apply to a variety of access control and time attendance sites, such as factories, offices, schools, supermarkets, and so on.

### **HOW ABOUT OTHER CHOICE?**



















#### **OFFICE SHOW**













### **CUSTOMER**











### **EXHIBITION**



#### **CERTIFICATION**



#### **PACKAGING AND SHIPPING**





#### **FAQ**

#### Q:Can I have a sample order?

A:Yes, we are willing to offer trial sample order to you for quality test. Mixed samples are acc eptable.

#### Q: What is the lead time?

A:Sample needs 1-3 working days, mass production time needs 10-15 working days for order less than 5000pcs.

#### Q: Do you have any MOQ limit?

A:EXW MOQ is 100pcs under blank box.

#### Q: How do you ship the goods and how long does it take arrive?

A:The sample will be sent to you by optional shipping service (couriers, air, and sea). The delivery time depends on the shipping service.

Q:How will we proceed the order if I have logo to print?
A:Firstly, w