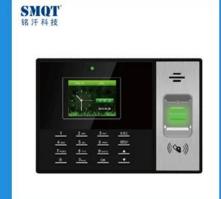

# WHAT DOES THE EA-904 LOOK LIKE?

# TCP/IP Biometric fingerprint&card access control and time attendance fingerprint reader

| Product Name:         | TCP/IP Biometric fingerprint&card access control and time attendance fingerprint reader |  |  |  |
|-----------------------|-----------------------------------------------------------------------------------------|--|--|--|
| Model:                | EA-904                                                                                  |  |  |  |
| Size:                 | 219mm*82mm*27mm                                                                         |  |  |  |
| Fingerprint capacity: | 3000 pcs                                                                                |  |  |  |
| Card capacity:        | 3000 pcs                                                                                |  |  |  |
| Card type:            | ID(125Khz)                                                                              |  |  |  |
| Reading distance:     | 5~10cm                                                                                  |  |  |  |
| Communication way:    | RS485/TCP/IP/USB/U disk                                                                 |  |  |  |
| Output:               | WG output                                                                               |  |  |  |
| Operate Voltage:      | 12VDC                                                                                   |  |  |  |
| Operate Current:      | <300mA                                                                                  |  |  |  |
| Temperature:          | -25~50degree                                                                            |  |  |  |
| Color:                | White&Black                                                                             |  |  |  |
| Weight:               | 0.5kg                                                                                   |  |  |  |
| DEM:                  | Welcome OEM and order sample for test                                                   |  |  |  |
| Warranty:             | 2 years                                                                                 |  |  |  |