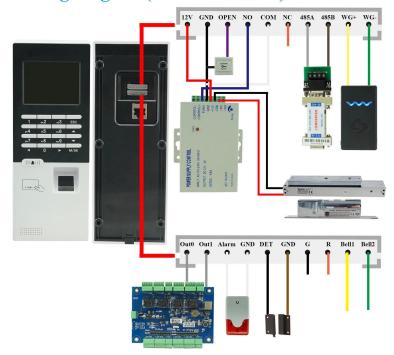

EM and order sample for test                                                   |  |  |  |
| Warranty:             | 2 years                                                                                 |  |  |  |

### WHAT IS THE EA-904'S FEATURE?



- 1.Fingerprint+Card access control & timeattendance reader.
- 2.3000 pcs fingerprint &card capacity,80000 pcs record capacity.
- 3. Fingerprint identification speed < 0.6s.
- 4. Enghish/Chinese system language freely adjustable.
- 5.Access control & Time attendance fucntion.
- 6.RS485,TCP/IP,USB, U disk communication way.
- 7. Free PC time attendance software.
- 8.2 years warranty, welcome OEM.

# WHAT DOES THE EA-904 LOOK LIKE?



# **HOW ABOUT THE EA-904'S STANDARD PACKAGE?**



# **HOW TO USE IT?**



# Wiring diagram(accesss control):



# **Access control &Time attendance**



Apply to a variety of access control and time attendance sites, such as factories, offices, schools, supermarkets, and so on.

### **HOW ABOUT OTHER CHOICE?**



















#### **OFFICE SHOW**













### **CUSTOMER**











### **EXHIBITION**



#### **CERTIFICATION**



#### **PACKAGING AND SHIPPING**





#### **FAQ**

#### Q:Can I have a sample order?

A:Yes, we are willing to offer trial sample order to you for quality test. Mixed samples are acc eptable.

#### Q: What is the lead time?

A:Sample needs 1-3 working days, mass production time needs 10-15 working days for order less than 5000pcs.

#### Q: Do you have any MOQ limit?

A:EXW MOQ is 100pcs under blank box.

#### Q: How do you ship the goods and how long does it take a