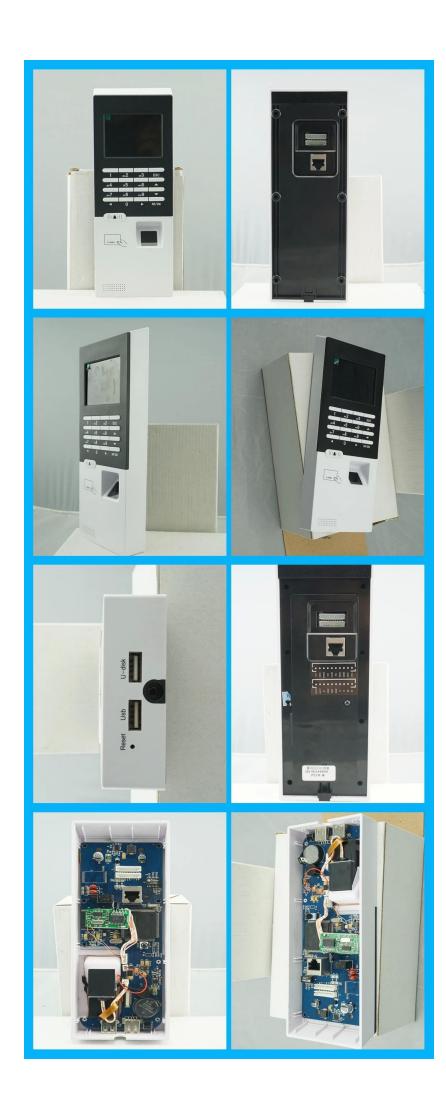

|  |  |  |
| DEM:                  | Welcome OEM and order sample for test                                                   |  |  |  |
| Warranty:             | 2 years                                                                                 |  |  |  |

### WHAT IS THE EA-904'S FEATURE?



- 1.Fingerprint+Card access control & timeattendance reader.
- 2.3000 pcs fingerprint &card capacity,80000 pcs record capacity.
- 3. Fingerprint identification speed < 0.6s.
- 4. Enghish/Chinese system language freely adjustable.
- 5.Access control & Time attendance fucntion.
- 6.RS485,TCP/IP,USB, U disk communication way.
- 7. Free PC time attendance software.
- 8.2 years warranty, welcome OEM.

# WHAT DOES THE EA-904 LOOK LIKE?



# **HOW ABOUT THE EA-904'S STANDARD PACKAGE?**



# **HOW TO USE IT?**



# Wiring diagram(accesss control):



# **Access control &Time attendance**



Apply to a variety of access control and time attendance sites, such as factories, offices, schools, supermarkets, and so on.

### **HOW ABOUT OTHER CHOICE?**



















#### **OFFICE SHOW**













### **CUSTOMER**











### **EXHIBITION**



#### **CERTIFICATION**



#### **PACKAGING AND SHIPPING**





#### **FAQ**

#### Q:Can I have a sample order?

A:Yes, we are willing to offer trial sample order to you for quality test. Mixed samples are acc eptable.

#### Q: What is the lead time?

A:Sample needs 1-3 working days, mass production time needs 10-15 working days for order less than 5000pcs.

#### Q: Do you have any