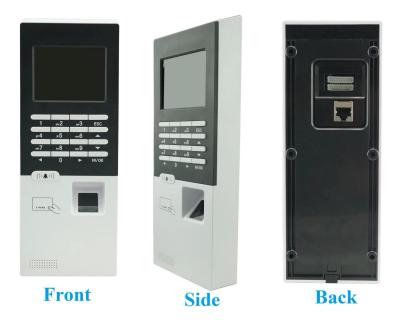

|
| DEM:                  | Welcome OEM and order sample for test                                                   |  |  |  |
| Warranty:             | 2 years                                                                                 |  |  |  |

### WHAT IS THE EA-904'S FEATURE?



- 1.Fingerprint+Card access control & timeattendance reader.
- 2.3000 pcs fingerprint &card capacity,80000 pcs record capacity.
- 3. Fingerprint identification speed < 0.6s.
- 4. Enghish/Chinese system language freely adjustable.
- 5.Access control & Time attendance fucntion.
- 6.RS485,TCP/IP,USB, U disk communication way.
- 7. Free PC time attendance software.
- 8.2 years warranty, welcome OEM.

# WHAT DOES THE EA-904 LOOK LIKE?



# **HOW ABOUT THE EA-904'S STANDARD PACKAGE?**



# **HOW TO USE IT?**



# Wiring diagram(accesss control):



# **Access control &Time attendance**



Apply to a variety of access control and time attendance sites, such as factories, offices, schools, supermarkets, and so on.

### **HOW ABOUT OTHER CHOICE?**



















#### **OFFICE SHOW**













### **CUSTOMER**











### **EXHIBITION**



#### **CERTIFICATION**



#### **PACKAGING AND SHIPPING**





#### **FAQ**

#### Q:Can I have a sample order?

A:Yes, we are willing to offer trial sample order to you for quality test. Mixed samples are acc eptable.

#### Q: What is the lead time?

A:Sample needs 1-3 working days, mass production time needs 10-15 working days for order less than 5000pcs.

#### Q: Do you have any MOQ limit?

A:EXW MOQ is 100pcs under blank box.

#### Q: How do you ship