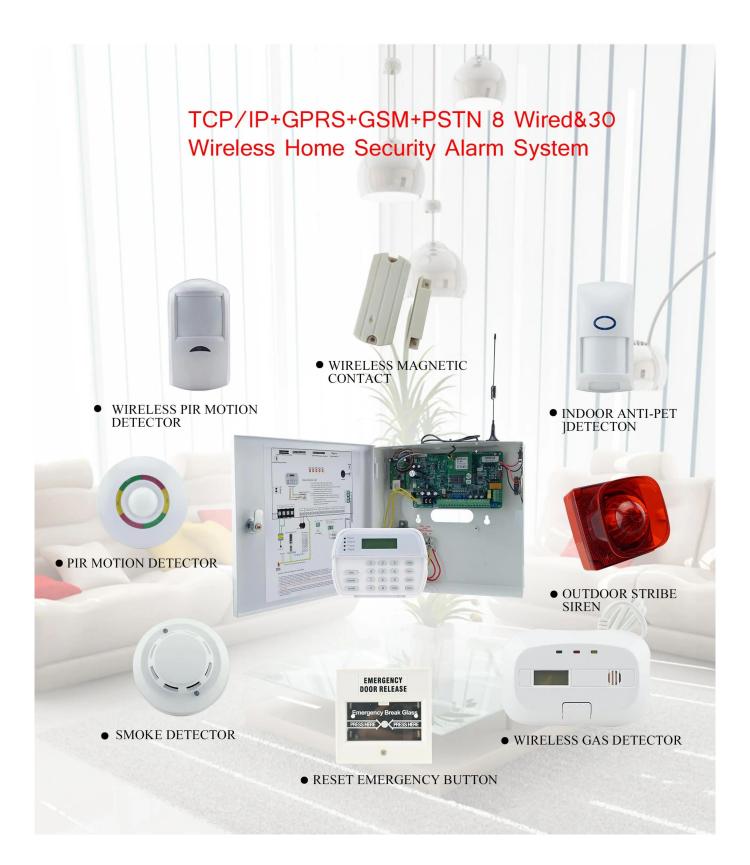

#### **APPLICATION**

# TCP/IP+GPRS+GSM+PSTN 8 Wired&30 Wireless Home Security Alarm System

| Specification          |                                                                        |
|------------------------|------------------------------------------------------------------------|
| Name                   | TCP/IP+GPRS+GSM+PSTN 8 Wired&30 Wireless Home Security Alarm<br>System |
| Metal Case Dimension   | 270mm*260mm*80mm                                                       |
| Wired Keypad Dimension | 150mm*115mm*19mm                                                       |
| Input Voltage          | 220VA-240VAC                                                           |
| Static Current         | Less than 150mA                                                        |
| Alarm Current          | Less than 800mA                                                        |
| Output rate            | 12VDC-15VDC                                                            |
| Power Consumption      | Less than 1W                                                           |
| Wireless Frequency     | 315MHz/433MHz(Optional)                                                |
| GSM Bands              | 850MHz/900MHz/1800MHz/1900MHz                                          |