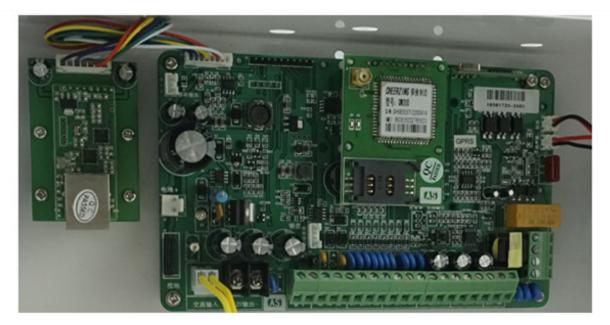

|
| Static Current         | Less than 150mA                                                        |
| Alarm Current          | Less than 800mA                                                        |
| Output rate            | 12VDC-15VDC                                                            |
| Power Consumption      | Less than 1W                                                           |
| Wireless Frequency     | 315MHz/433MHz(Optional)                                                |
| GSM Bands              | 850MHz/900MHz/1800MHz/1900MHz                                          |

## What's the features of our TCP/IP+GPRS+GSM+PSTN 8 Wired&30 Wireless Home Security Alarm System?

#### **APPLICATION**



#### **IN-KIND SHOOTING**



### Installation And Wiring Diagram Of The Main Board





#### SHOW CASES



**OFFICE SHOW** 











#### **CUSTOMERS**





#### **EXHIBITION**



#### CERTIFICATION



**HOW TO COOPERATE** 



FAQ

#### Q:Can I have a sample order?

A:Yes, we are willing to offer trial sample order to you for quality test. Mixed samples are acceptable.

#### Q:What is the lead time?

A:Sample needs 1-3 working days, mass production time needs 10-15 working days.

#### **Q:What is your MOQ?**

A:No MOQ limit.The more quantity the more discounts.

Q:How do you ship the goods and how long does it take arrive?

A:The sample will be sent to you by optional shipping service (couriers, air, and sea),or appointed by buyer,7-15 days.

Q:How will we proceed the order if I have logo to print?

A:Firstly, we