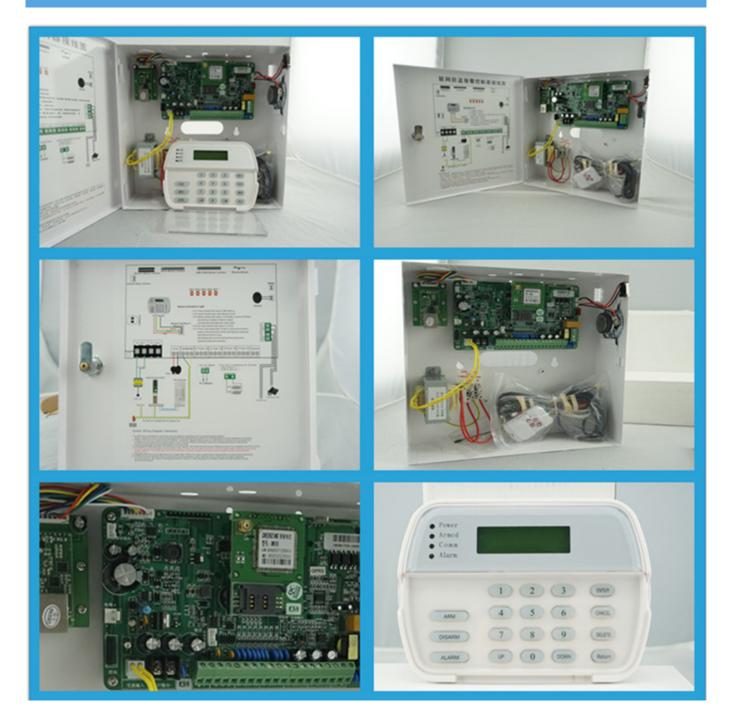

| 220VA-240VAC                                                           |
| Static Current         | Less than 150mA                                                        |
| Alarm Current          | Less than 800mA                                                        |
| Output rate            | 12VDC-15VDC                                                            |
| Power Consumption      | Less than 1W                                                           |
| Wireless Frequency     | 315MHz/433MHz(Optional)                                                |
| GSM Bands              | 850MHz/900MHz/1800MHz/1900MHz                                          |

## What's the features of our TCP/IP+GPRS+GSM+PSTN 8 Wired&30 Wireless Home Security Alarm System?

#### **APPLICATION**



#### **IN-KIND SHOOTING**



### Installation And Wiring Diagram Of The Main Board





#### SHOW CASES



**OFFICE SHOW** 











#### **CUSTOMERS**





#### **EXHIBITION**



#### CERTIFICATION



**HOW TO COOPERATE** 



FAQ

#### Q:Can I have a sample order?

A:Yes, we are willing to offer trial sample order to you for quality test. Mixed samples are acceptable.

#### Q:What is the lead time?

A:Sample needs 1-3 working days, mass production time needs 10-15 working days.

#### **Q:What is your MOQ?**

A:No MOQ limit.The more quantity the more discounts.

Q:How do you ship the goods and how long does it take arrive?

A:The sample will be sent to you by optional shipping service (couriers, air, and sea),or appointed by buyer,7-15 days.

Q:How will we proceed the order if I have l