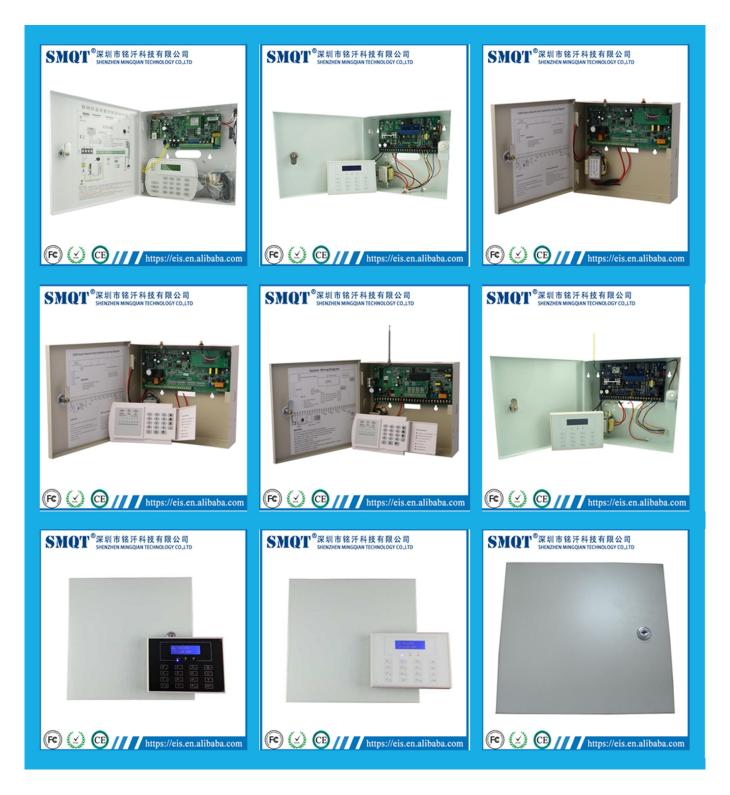

s than 150mA                                                        |
| Alarm Current          | Less than 800mA                                                        |
| Output rate            | 12VDC-15VDC                                                            |
| Power Consumption      | Less than 1W                                                           |
| Wireless Frequency     | 315MHz/433MHz(Optional)                                                |
| GSM Bands              | 850MHz/900MHz/1800MHz/1900MHz                                          |

## What's the features of our TCP/IP+GPRS+GSM+PSTN 8 Wired&30 Wireless Home Security Alarm System?

#### **APPLICATION**



#### **IN-KIND SHOOTING**



### Installation And Wiring Diagram Of The Main Board





#### SHOW CASES



**OFFICE SHOW** 











#### **CUSTOMERS**





#### **EXHIBITION**



#### CERTIFICATION



**HOW TO COOPERATE** 



FAQ

#### Q:Can I have a sample order?

A:Yes, we are willing to offer trial sample order to you for quality test. Mixed samples are acceptable.

#### Q:What is the lead time?

A:Sample needs 1-3 working days, mass production time needs 10-15 working days.

#### **Q:What is your MOQ?**

A:No MOQ limit.The more quantity the more discounts.

Q:How do you ship the goods and how long does it take arrive?

A:The sample will be sent to you by optional shipping service (couriers, air, and sea),or appointed by buyer,7-15 days.

Q:How will we proceed the order if I have logo to print?

A:Firstly, we will prepare artwork for visual confirmation. If the color and position are ri