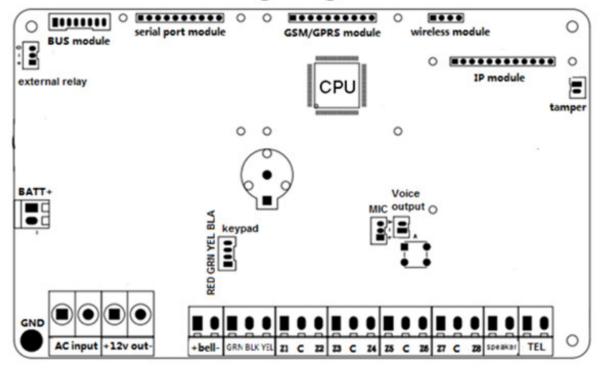

Current         | Less than 150mA                                                        |
| Alarm Current          | Less than 800mA                                                        |
| Output rate            | 12VDC-15VDC                                                            |
| Power Consumption      | Less than 1W                                                           |
| Wireless Frequency     | 315MHz/433MHz(Optional)                                                |
| GSM Bands              | 850MHz/900MHz/1800MHz/1900MHz                                          |

## What's the features of our TCP/IP+GPRS+GSM+PSTN 8 Wired&30 Wireless Home Security Alarm System?

#### **APPLICATION**



#### **IN-KIND SHOOTING**



### Installation And Wiring Diagram Of The Main Board





#### SHOW CASES



**OFFICE SHOW** 











#### **CUSTOMERS**





#### **EXHIBITION**



#### CERTIFICATION



**HOW TO COOPERATE** 



FAQ

#### Q:Can I have a sample order?

A:Yes, we are willing to offer trial sample order to you for quality test. Mixed samples are acceptable.

#### Q:What is the lead time?

A:Sample needs 1-3 working days, mass production time needs 10-15 working days.

#### **Q:What is your MOQ?**

A:No MOQ limit.The more quantity the more discounts.

Q:How do you ship the goods and how long does it take arrive?

A:The sample will be sent to you by optional shipping service (couriers, air, and sea),or appointed by buyer,7-15 days.

Q:How will we proceed the order if I have logo to print?

A:Firstly, we will prepare artwork for visual confirmation. If the colo