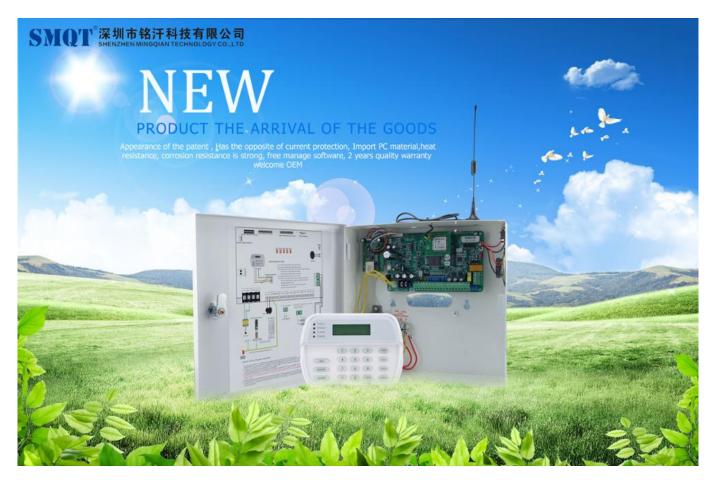

# TCP/IP+GPRS+GSM+PSTN 8 Wired&30 Wireless Home Security Alarm System

| Specification          |                                                                        |
|------------------------|------------------------------------------------------------------------|
| Name                   | TCP/IP+GPRS+GSM+PSTN 8 Wired&30 Wireless Home Security Alarm<br>System |
| Metal Case Dimension   | 270mm*260mm*80mm                                                       |
| Wired Keypad Dimension | 150mm*115mm*19mm                                                       |
| Input Voltage          | 220VA-240VAC                                                           |
| Static Current         | Less than 150mA                                                        |
| Alarm Current          | Less than 800mA                                                        |
| Output rate            | 12VDC-15VDC                                                            |
| Power Consumption      | Less than 1W                                                           |
| Wireless Frequency     | 315MHz/433MHz(Optional)                                                |
| GSM Bands              | 850MHz/900MHz/1800MHz/1900MHz                                          |

## What's the features of our TCP/IP+GPRS+GSM+PSTN 8 Wired&30 Wireless Home Security Alarm System?