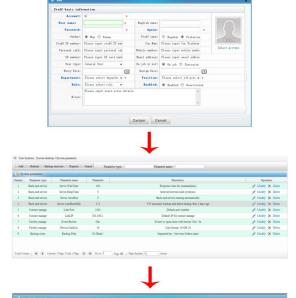

#### **TCP/IP B/S MODE SOFTWARE**

| Contact number:            | Linkl                                                                                     | ••   | Controller number:               | • TO | * Number scope:1-127 |  |
|----------------------------|-------------------------------------------------------------------------------------------|------|----------------------------------|------|----------------------|--|
| Controller name:           | Please input controller na                                                                | ne - |                                  |      |                      |  |
| Max interval for two cards | 5 S                                                                                       |      | Max interval for associated card | 5 S  |                      |  |
| Function select:           | 🔝 Interlock 📰 Anti-passback 📰 Double card 📰 First card 📰 Electronic Exchange 📰 Attendance |      |                                  |      |                      |  |
| Description:               | Please input description                                                                  |      |                                  |      |                      |  |