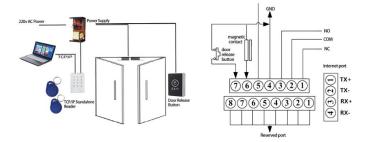

|  |  |  |
| Reader Response Time   | <0.1s                                                                                |  |  |  |
| Card Type              | 13.56MHz IC card                                                                     |  |  |  |
| Open Mode              | Card / Software remote/Super password/ Card + password(EA-85K) / Door release Button |  |  |  |

## What's the features of our TCP/IP IC 13.56MHz Standalone Access Control?



ARM<sup>®</sup> Cortex<sup>™</sup>-M0 32-bit processor

Unique PC material shell, waterproof rating IP65

15000 Cards, 38000 Records, 1000 Alarm Records

High-speed flash memory design, data never lost

Software use B/S mode, based on TCP/IP protocol

#### **IN-KIND SHOOTING**



### **APPLICATION**



#### **TCP/IP B/S MODE SOFTWARE**



| Contact number:            | Linkl                                                                                     | ••   | Controller number:               | • TO | * Number scope:1-127 |  |
|----------------------------|-------------------------------------------------------------------------------------------|------|----------------------------------|------|----------------------|--|
| Controller name:           | Please input controller na                                                                | ne - |                                  |      |                      |  |
| Max interval for two cards | 5 S                                                                                       |      | Max interval for associated card | 5