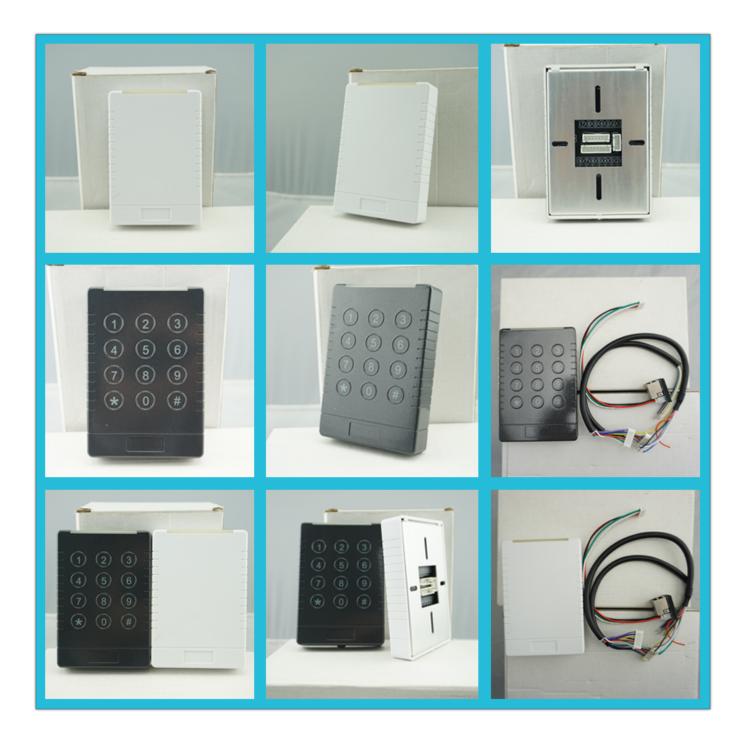

|  |  |  |
| Reader Response Time   | <0.1s                                                                                |  |  |  |
| Card Type              | 13.56MHz IC card                                                                     |  |  |  |
| Open Mode              | Card / Software remote/Super password/ Card + password(EA-85K) / Door release Button |  |  |  |

## What's the features of our TCP/IP IC 13.56MHz Standalone Access Control?



ARM<sup>®</sup> Cortex<sup>™</sup>-M0 32-bit processor

Unique PC material shell, waterproof rating IP65

15000 Cards, 38000 Records, 1000 Alarm Records

High-speed flash memory design, data never lost

Software use B/S mode, based on TCP/IP protocol

#### **IN-KIND SHOOTING**



### **APPLICATION**



#### **TCP/IP B/S MODE SOFTWARE**



| Contact number:            | Linkl                                                                                     | ••   | Controller number:               | • TO | * Number scope:1-127 |  |
|----------------------------|-------------------------------------------------------------------------------------------|------|----------------------------------|------|----------------------|--|
| Controller name:           | Please input controller na                                                                | ne - |                                  |      |                      |  |
| Max interval for two cards | 5 S                                                                                       |      | Max interval f