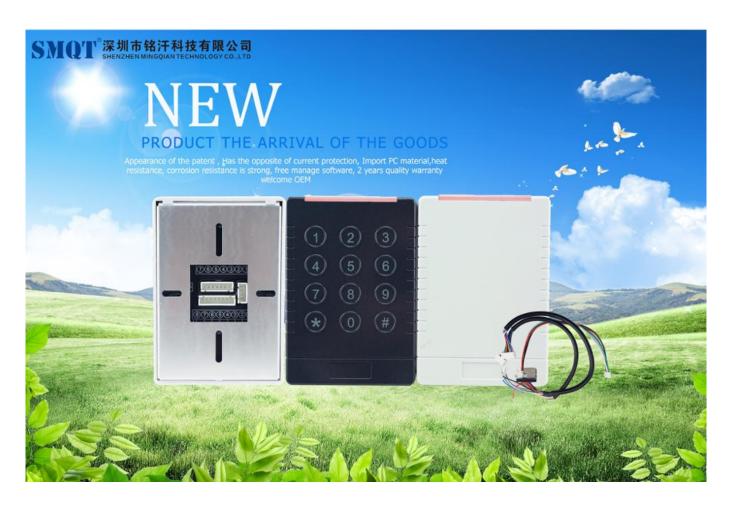

# TCP/IP IC 13.56MHz Waterproof Standalone Access Control System With Software

| Specification          |                                                                                      |  |  |  |
|------------------------|--------------------------------------------------------------------------------------|--|--|--|
| Name                   | TCP/IP IC 13.56MHz Standalone Access Control System With Software                    |  |  |  |
| Dimensions             | 115mm*80mm*19.5mm                                                                    |  |  |  |
| Operating Voltage      | 9VDC-16VDC                                                                           |  |  |  |
| Operating Current      | ≤ 120mA                                                                              |  |  |  |
| Card Capacity          | 15000                                                                                |  |  |  |
| Records Capacity       | 38000                                                                                |  |  |  |
| Alarm Record           | 1000                                                                                 |  |  |  |
| Communication Mode     | TCP / IP                                                                             |  |  |  |
| Communication Distance | <100m                                                                                |  |  |  |
| Reading Distance       | 4cm-6cm                                                                              |  |  |  |
| Reader Response Time   | <0.1s                                                                                |  |  |  |
| Card Type              | 13.56MHz IC card                                                                     |  |  |  |
| Open Mode              | Card / Software remote/Super password/ Card + password(EA-85K) / Door release Button |  |  |  |

## What's the features of our TCP/IP IC 13.56MHz Standalone Access Control?

ARM<sup>®</sup> Cortex<sup>™</sup>-M0 32-bit processor

Unique PC material shell, waterproof rating IP65

15000 Cards, 38000 Records, 1000 Alarm Records

High-speed flash memory design, data never lost

Software use B/S mode, based on TCP/IP protocol