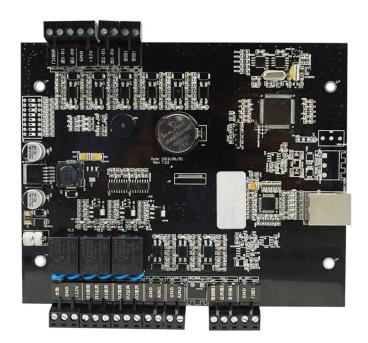

## Single door access controller

#### **EA-811'S MAIN PARAMETER**

| <b>Product Name:</b>      | TCP/IP Single door access controller with free PC software                                                                                  |
|---------------------------|---------------------------------------------------------------------------------------------------------------------------------------------|
| Model number:             | EA-811                                                                                                                                      |
| Working voltage:          | 9~14V DC                                                                                                                                    |
| Working current:          | <350mA                                                                                                                                      |
| User capacity:            | 20000 user capcity                                                                                                                          |
| Record capacity:          | 1000,000 event records (can record card, alarm, exit switch, door magnet, system action information, etc.)                                  |
| Interface:                | Card reader×2 pcs(WG26 or WG 34) Lock×1pcs Door release button×1pcs Door sensor ×1 pcs Alarm relay×1 pcs RS485×2 pcs(optional) TCP/IP×1 pcs |
| <b>Communication way:</b> | TCP/IP / Rs485 optional                                                                                                                     |

| Software:             | Free PC software                                              |
|-----------------------|---------------------------------------------------------------|
| Size:                 | 170*155*17mm                                                  |
| Suitable for:         | Access control system /Burglar alarm system/Fire alarm system |
| Material:             | PCB board                                                     |
| Color:                | Black                                                         |
| Weight:               | 0.7kg                                                         |
| Optional accessories: | Metal box power supply                                        |
| Warranty:             | 2 years warranty                                              |
| OEM:                  | Welcome OEM                                                   |