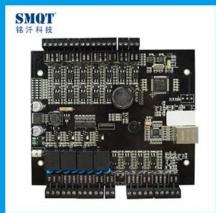

## Single door access controller

#### **EA-811'S MAIN PARAMETER**

| <b>Product Name:</b>      | TCP/IP Single door access controller with free PC software                                                                                  |
|---------------------------|---------------------------------------------------------------------------------------------------------------------------------------------|
| Model number:             | EA-811                                                                                                                                      |
| Working voltage:          | 9~14V DC                                                                                                                                    |
| Working current:          | <350mA                                                                                                                                      |
| User capacity:            | 20000 user capcity                                                                                                                          |
| Record capacity:          | 1000,000 event records (can record card, alarm, exit switch, door magnet, system action information, etc.)                                  |
| Interface:                | Card reader×2 pcs(WG26 or WG 34) Lock×1pcs Door release button×1pcs Door sensor ×1 pcs Alarm relay×1 pcs RS485×2 pcs(optional) TCP/IP×1 pcs |
| <b>Communication way:</b> | TCP/IP / Rs485 optional                                                                                                                     |