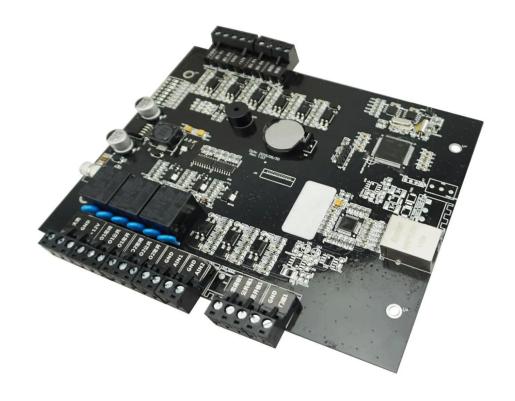

## Single door access controller

#### **EA-811'S MAIN PARAMETER**

| <b>Product Name:</b>      | TCP/IP Single door access controller with free PC software                                                                                  |
|---------------------------|---------------------------------------------------------------------------------------------------------------------------------------------|
| Model number:             | EA-811                                                                                                                                      |
| Working voltage:          | 9~14V DC                                                                                                                                    |
| Working current:          | <350mA                                                                                                                                      |
| User capacity:            | 20000 user capcity                                                                                                                          |
| Record capacity:          | 1000,000 event records (can record card, alarm, exit switch, door magnet, system action information, etc.)                                  |
| Interface:                | Card reader×2 pcs(WG26 or WG 34) Lock×1pcs Door release button×1pcs Door sensor ×1 pcs Alarm relay×1 pcs RS485×2 pcs(optional) TCP/IP×1 pcs |
| <b>Communication way:</b> | TCP/IP / Rs485 optional                                                                                                                     |

| Software:             | Free PC software                                              |
|-----------------------|---------------------------------------------------------------|
| Size:                 | 170*155*17mm                                                  |
| Suitable for:         | Access control system /Burglar alarm system/Fire alarm system |
| Material:             | PCB board                                                     |
| Color:                | Black                                                         |
| Weight:               | 0.7kg                                                         |
| Optional accessories: | Metal box power supply                                        |
| Warranty:             | 2 years warranty                                              |
| OEM:                  | Welcome OEM                                                   |