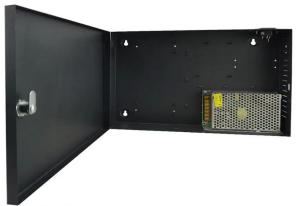

| Material:             | PCB board                                                     |
| Color:                | Black                                                         |
| Weight:               | 0.7kg                                                         |
| Optional accessories: | Metal box power supply                                        |
| Warranty:             | 2 years warranty                                              |
| OEM:                  | Welcome OEM                                                   |

#### WHAT FEATURES EA-811 HAVE?

## Compatible accessories introduction









Lock×1



**Button**× 1



Door sensor×1





Fire alarm input /output



Burglar alarm input/ouput

# Wire diagram



#### **PC** software







## **Optional accessories**





Metal box power supply

### Standard package





Single package size: 248\*165\*30mm

The number of full boxes: 46

FCL weight: 15kg

FCL size: 470\*383\*420mm

# Welcome OEM

**HOW ABOUT OTHER CHOICE?**