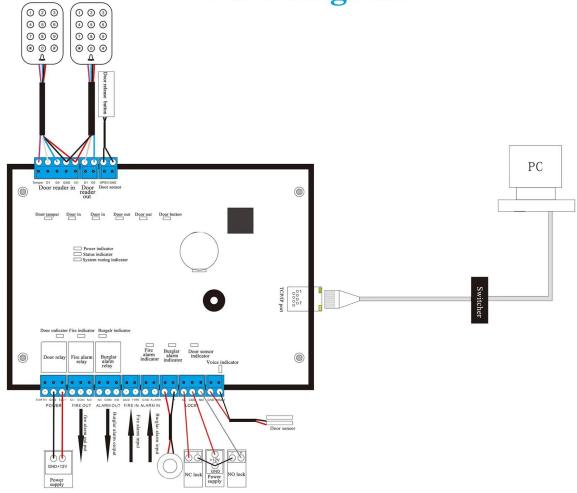

ess control system /Burglar alarm system/Fire alarm system |
| Material:             | PCB board                                                     |
| Color:                | Black                                                         |
| Weight:               | 0.7kg                                                         |
| Optional accessories: | Metal box power supply                                        |
| Warranty:             | 2 years warranty                                              |
| OEM:                  | Welcome OEM                                                   |

#### WHAT FEATURES EA-811 HAVE?

## Compatible accessories introduction









Lock×1



**Button**× 1



Door sensor×1





Fire alarm input /output



Burglar alarm input/ouput

# Wire diagram



#### **PC** software







## **Optional accessories**





Metal box power supply

### Standard package





Single package size: 248\*165\*30mm

The number of full boxes: 46

FCL weight: 15kg

FCL size: 470\*383\*420mm

# Welcome OEM

**HOW ABOUT OTHER CHOICE?**