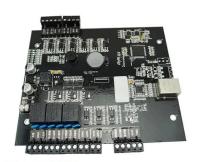

## Single door access controller

#### **EA-811'S MAIN PARAMETER**

| <b>Product Name:</b>      | TCP/IP Single door access controller with free PC software                                                                                  |
|---------------------------|---------------------------------------------------------------------------------------------------------------------------------------------|
| Model number:             | EA-811                                                                                                                                      |
| Working voltage:          | 9~14V DC                                                                                                                                    |
| Working current:          | <350mA                                                                                                                                      |
| User capacity:            | 20000 user capcity                                                                                                                          |
| Record capacity:          | 1000,000 event records (can record card, alarm, exit switch, door magnet, system action information, etc.)                                  |
| Interface:                | Card reader×2 pcs(WG26 or WG 34) Lock×1pcs Door release button×1pcs Door sensor ×1 pcs Alarm relay×1 pcs RS485×2 pcs(optional) TCP/IP×1 pcs |
| <b>Communication way:</b> | TCP/IP / Rs485 optional                                                                                                                     |

| Software:             | Free PC software                                              |
|-----------------------|---------------------------------------------------------------|
| Size:                 | 170*155*17mm                                                  |
| Suitable for:         | Access control system /Burglar alarm system/Fire alarm system |
| Material:             | PCB board                                                     |
| Color:                | Black                                                         |
| Weight:               | 0.7kg                                                         |
| Optional accessories: | Metal box power supply                                        |
| Warranty:             | 2 years warranty                                              |
| OEM:                  | Welcome OEM                                                   |