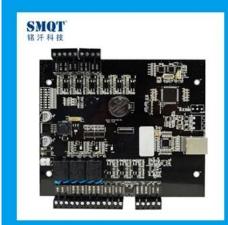

## Single door access controller

#### **EA-811'S MAIN PARAMETER**

| <b>Product Name:</b>      | TCP/IP Single door access controller with free PC software                                                                                  |
|---------------------------|---------------------------------------------------------------------------------------------------------------------------------------------|
| Model number:             | EA-811                                                                                                                                      |
| Working voltage:          | 9~14V DC                                                                                                                                    |
| Working current:          | <350mA                                                                                                                                      |
| User capacity:            | 20000 user capcity                                                                                                                          |
| Record capacity:          | 1000,000 event records (can record card, alarm, exit switch, door magnet, system action information, etc.)                                  |
| Interface:                | Card reader×2 pcs(WG26 or WG 34) Lock×1pcs Door release button×1pcs Door sensor ×1 pcs Alarm relay×1 pcs RS485×2 pcs(optional) TCP/IP×1 pcs |
| <b>Communication way:</b> | TCP/IP / Rs485 optional                                                                                                                     |