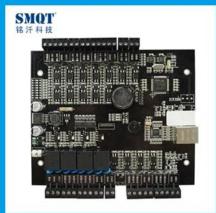

#### **EA-812'S MAIN PARAMETER**

| <b>Product Name:</b>      | TCP/IP dual door access controller with free PC software                                                                              |  |  |  |
|---------------------------|---------------------------------------------------------------------------------------------------------------------------------------|--|--|--|
| Model number:             | EA-812                                                                                                                                |  |  |  |
| Working voltage:          | 9~14V DC                                                                                                                              |  |  |  |
| Working current:          | <350mA                                                                                                                                |  |  |  |
| User capacity:            | 20000 user capcity                                                                                                                    |  |  |  |
| Record capacity:          | 1000,000 event records (can record card, alarm, exit switch, door magnet, system action information, etc.)                            |  |  |  |
| Interface:                | Card reader×4pcs(WG26 or WG 34) Lock×2pcs Door release button×2pcs Door sensor×2pcs Alarm relay×1pcs RS485×1pcs(optional) TCP/IP×1pcs |  |  |  |
| <b>Communication way:</b> | TCP/IP / Rs485 optional                                                                                                               |  |  |  |
| Software:                 | Free PC software                                                                                                                      |  |  |  |
| Size:                     | 170*155*17mm                                                                                                                          |  |  |  |
| Suitable for:             | Access control system /Burglar alarm system/Fire alarm system                                                                         |  |  |  |