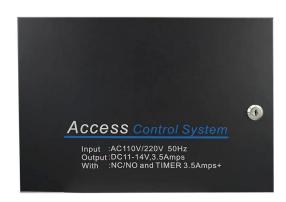

rol system /Burglar alarm system/Fire alarm system                                                                         |  |  |  |

| Material:             | PCB board              |  |  |
|-----------------------|------------------------|--|--|
| Color:                | Black                  |  |  |
| Weight:               | 0.7kg                  |  |  |
| Optional accessories: | Metal box power supply |  |  |
| Warranty:             | 2 years warranty       |  |  |
| OEM:                  | Welcome OEM            |  |  |

#### WHAT FEATURES EA-812 HAVE?

# Compatible accessories introduction









Lock×2



**Button**× 2



Door sensor×2



siren ×1



Fire alarm input /output



Burglar alarm input/ouput

### Wire diagram



## **PC** software







# **Optional accessories**





Metal box power supply

## Standard package





Single package size: 248\*165\*30mm

The number of full boxes: 46

FCL weight: 15kg

FCL size: 470\*383\*420mm

# Welcome OEM

**HOW ABOUT OTHER CHOICE?**