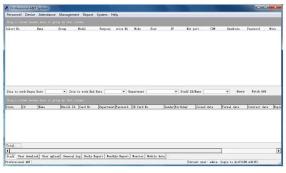

e for:             | Access control system /Burglar alarm system/Fire alarm system                                                                         |  |  |  |

| Material:             | PCB board              |  |  |
|-----------------------|------------------------|--|--|
| Color:                | Black                  |  |  |
| Weight:               | 0.7kg                  |  |  |
| Optional accessories: | Metal box power supply |  |  |
| Warranty:             | 2 years warranty       |  |  |
| OEM:                  | Welcome OEM            |  |  |

#### WHAT FEATURES EA-812 HAVE?

# Compatible accessories introduction









Lock×2



**Button**× 2



Door sensor×2



siren ×1



Fire alarm input /output



Burglar alarm input/ouput

### Wire diagram



## **PC** software







# **Optional accessories**





Metal box power supply

## Standard package





Single package size: 248\*165\*30mm

The number of full boxes: 46

FCL weight: 15kg

FCL size: 470\*383\*420mm

# Welcome OEM

**HOW ABOUT OTHER CHOICE?**