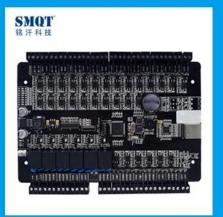

#### **EA-812'S MAIN PARAMETER**

| <b>Product Name:</b>      | TCP/IP dual door access controller with free PC software                                                                              |  |  |  |
|---------------------------|---------------------------------------------------------------------------------------------------------------------------------------|--|--|--|
| Model number:             | EA-812                                                                                                                                |  |  |  |
| Working voltage:          | 9~14V DC                                                                                                                              |  |  |  |
| Working current:          | <350mA                                                                                                                                |  |  |  |
| User capacity:            | 20000 user capcity                                                                                                                    |  |  |  |
| Record capacity:          | 1000,000 event records (can record card, alarm, exit switch, door magnet, system action information, etc.)                            |  |  |  |
| Interface:                | Card reader×4pcs(WG26 or WG 34) Lock×2pcs Door release button×2pcs Door sensor×2pcs Alarm relay×1pcs RS485×1pcs(optional) TCP/IP×1pcs |  |  |  |
| <b>Communication way:</b> | TCP/IP / Rs485 optional                                                                                                               |  |  |  |
| Software:                 | Free PC software                                                                                                                      |  |  |  |
| Size:                     | 170*155*17mm                                                                                                                          |  |  |  |
| Suitable for:             | Access control system /Burglar alarm system/Fire alarm system                                                                         |  |  |  |