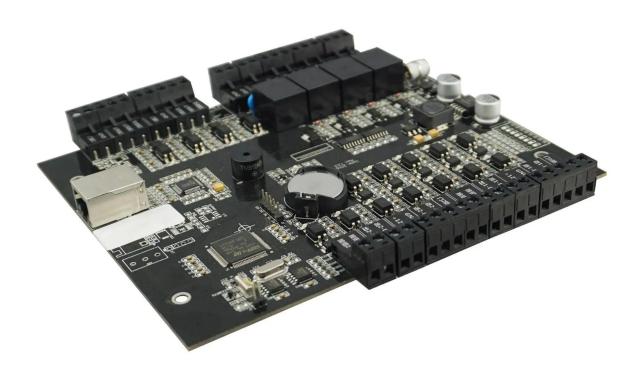

### TCP/IP dual door access controller with free PC software

### **Dual door access controller**

#### **EA-812'S MAIN PARAMETER**

| <b>Product Name:</b>      | TCP/IP dual door access controller with free PC software                                                                              |  |  |  |
|---------------------------|---------------------------------------------------------------------------------------------------------------------------------------|--|--|--|
| Model number:             | EA-812                                                                                                                                |  |  |  |
| Working voltage:          | 9~14V DC                                                                                                                              |  |  |  |
| Working current:          | <350mA                                                                                                                                |  |  |  |
| User capacity:            | 20000 user capcity                                                                                                                    |  |  |  |
| Record capacity:          | 1000,000 event records (can record card, alarm, exit switch, door magnet, system action information, etc.)                            |  |  |  |
| Interface:                | Card reader×4pcs(WG26 or WG 34) Lock×2pcs Door release button×2pcs Door sensor×2pcs Alarm relay×1pcs RS485×1pcs(optional) TCP/IP×1pcs |  |  |  |
| <b>Communication way:</b> | TCP/IP / Rs485 optional                                                                                                               |  |  |  |
| Software:                 | Free PC software                                                                                                                      |  |  |  |
| Size:                     | 170*155*17mm                                                                                                                          |  |  |  |
| Suitable for:             | Access control system /Burglar alarm system/Fire alarm system                                                                         |  |  |  |