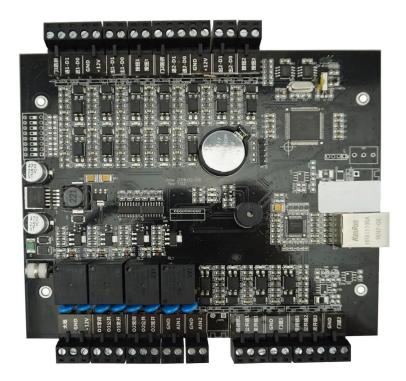

### TCP/IP dual door access controller with free PC software

### **Dual door access controller**

#### **EA-812'S MAIN PARAMETER**

| <b>Product Name:</b>      | TCP/IP dual door access controller with free PC software                                                                              |  |  |  |
|---------------------------|---------------------------------------------------------------------------------------------------------------------------------------|--|--|--|
| Model number:             | EA-812                                                                                                                                |  |  |  |
| Working voltage:          | 9~14V DC                                                                                                                              |  |  |  |
| Working current:          | <350mA                                                                                                                                |  |  |  |
| User capacity:            | 20000 user capcity                                                                                                                    |  |  |  |
| Record capacity:          | 1000,000 event records (can record card, alarm, exit switch, door magnet, system action information, etc.)                            |  |  |  |
| Interface:                | Card reader×4pcs(WG26 or WG 34) Lock×2pcs Door release button×2pcs Door sensor×2pcs Alarm relay×1pcs RS485×1pcs(optional) TCP/IP×1pcs |  |  |  |
| <b>Communication way:</b> | TCP/IP / Rs485 optional                                                                                                               |  |  |  |
| Software:                 | Free PC software                                                                                                                      |  |  |  |
| Size:                     | 170*155*17mm                                                                                                                          |  |  |  |
| Suitable for:             | Access control system /Burglar alarm system/Fire alarm system                                                                         |  |  |  |