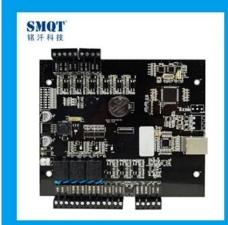

#### **EA-812'S MAIN PARAMETER**

| <b>Product Name:</b>      | TCP/IP dual door access controller with free PC software                                                                              |  |  |  |
|---------------------------|---------------------------------------------------------------------------------------------------------------------------------------|--|--|--|
| Model number:             | EA-812                                                                                                                                |  |  |  |
| Working voltage:          | 9~14V DC                                                                                                                              |  |  |  |
| Working current:          | <350mA                                                                                                                                |  |  |  |
| User capacity:            | 20000 user capcity                                                                                                                    |  |  |  |
| Record capacity:          | 1000,000 event records (can record card, alarm, exit switch, door magnet, system action information, etc.)                            |  |  |  |
| Interface:                | Card reader×4pcs(WG26 or WG 34) Lock×2pcs Door release button×2pcs Door sensor×2pcs Alarm relay×1pcs RS485×1pcs(optional) TCP/IP×1pcs |  |  |  |
| <b>Communication way:</b> | TCP/IP / Rs485 optional                                                                                                               |  |  |  |
| Software:                 | Free PC software                                                                                                                      |  |  |  |
| Size:                     | 170*155*17mm                                                                                                                          |  |  |  |
| Suitable for:             | Access control system /Burglar alarm system/Fire alarm system                                                                         |  |  |  |