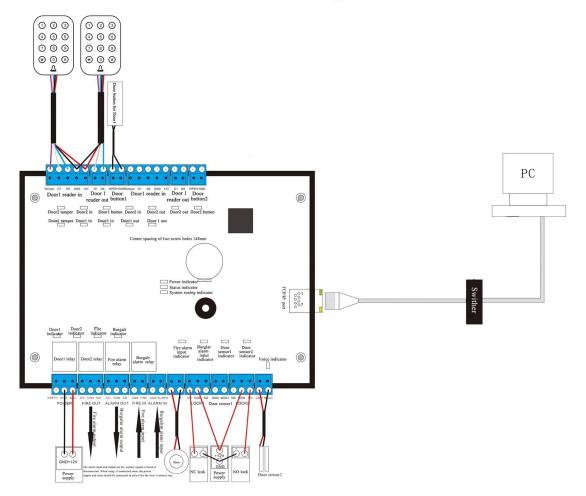

|  |  |  |
| Suitable for:             | Access control system /Burglar alarm system/Fire alarm system                                                                         |  |  |  |

| Material:             | PCB board              |  |  |
|-----------------------|------------------------|--|--|
| Color:                | Black                  |  |  |
| Weight:               | 0.7kg                  |  |  |
| Optional accessories: | Metal box power supply |  |  |
| Warranty:             | 2 years warranty       |  |  |
| OEM:                  | Welcome OEM            |  |  |

#### WHAT FEATURES EA-812 HAVE?

# Compatible accessories introduction









Lock×2



**Button**× 2



Door sensor×2



siren ×1



Fire alarm input /output



Burglar alarm input/ouput

### Wire diagram



## **PC** software







# **Optional accessories**





Metal box power supply

## Standard package





Single package size: 248\*165\*30mm

The number of full boxes: 46

FCL weight: 15kg

FCL size: 470\*383\*420mm

# Welcome OEM

**HOW ABOUT OTHER CHOICE?**