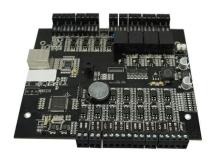

### TCP/IP dual door access controller with free PC software

### **Dual door access controller**

#### **EA-812'S MAIN PARAMETER**

| <b>Product Name:</b>      | TCP/IP dual door access controller with free PC software                                                                              |  |  |  |
|---------------------------|---------------------------------------------------------------------------------------------------------------------------------------|--|--|--|
| Model number:             | EA-812                                                                                                                                |  |  |  |
| Working voltage:          | 9~14V DC                                                                                                                              |  |  |  |
| Working current:          | <350mA                                                                                                                                |  |  |  |
| User capacity:            | 20000 user capcity                                                                                                                    |  |  |  |
| Record capacity:          | 1000,000 event records (can record card, alarm, exit switch, door magnet, system action information, etc.)                            |  |  |  |
| Interface:                | Card reader×4pcs(WG26 or WG 34) Lock×2pcs Door release button×2pcs Door sensor×2pcs Alarm relay×1pcs RS485×1pcs(optional) TCP/IP×1pcs |  |  |  |
| <b>Communication way:</b> | TCP/IP / Rs485 optional                                                                                                               |  |  |  |
| Software:                 | Free PC software                                                                                                                      |  |  |  |
| Size:                     | 170*155*17mm                                                                                                                          |  |  |  |
| Suitable for:             | Access control system /Burglar alarm system/Fire alarm system                                                                         |  |  |  |