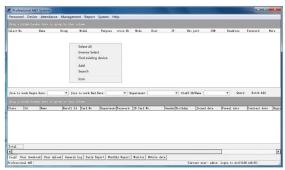

for:             | Access control system /Burglar alarm system/Fire alarm system                                                                         |  |  |  |

| Material:             | PCB board              |  |  |
|-----------------------|------------------------|--|--|
| Color:                | Black                  |  |  |
| Weight:               | 0.7kg                  |  |  |
| Optional accessories: | Metal box power supply |  |  |
| Warranty:             | 2 years warranty       |  |  |
| OEM:                  | Welcome OEM            |  |  |

#### WHAT FEATURES EA-812 HAVE?

# Compatible accessories introduction









Lock×2



**Button**× 2



Door sensor×2



siren ×1



Fire alarm input /output



Burglar alarm input/ouput

### Wire diagram



## **PC** software







# **Optional accessories**





Metal box power supply

## Standard package





Single package size: 248\*165\*30mm

The number of full boxes: 46

FCL weight: 15kg

FCL size: 470\*383\*420mm

# Welcome OEM

**HOW ABOUT OTHER CHOICE?**