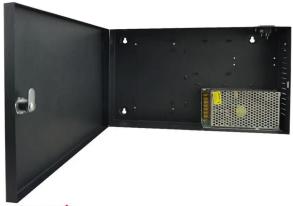

l system /Burglar alarm system/Fire alarm system                                                                         |  |  |  |

| Material:             | PCB board              |  |  |
|-----------------------|------------------------|--|--|
| Color:                | Black                  |  |  |
| Weight:               | 0.7kg                  |  |  |
| Optional accessories: | Metal box power supply |  |  |
| Warranty:             | 2 years warranty       |  |  |
| OEM:                  | Welcome OEM            |  |  |

#### WHAT FEATURES EA-812 HAVE?

# Compatible accessories introduction









Lock×2



**Button**× 2



Door sensor×2



siren ×1



Fire alarm input /output



Burglar alarm input/ouput

### Wire diagram



## **PC** software







# **Optional accessories**





Metal box power supply

## Standard package





Single package size: 248\*165\*30mm

The number of full boxes: 46

FCL weight: 15kg

FCL size: 470\*383\*420mm

# Welcome OEM

**HOW ABOUT OTHER CHOICE?**