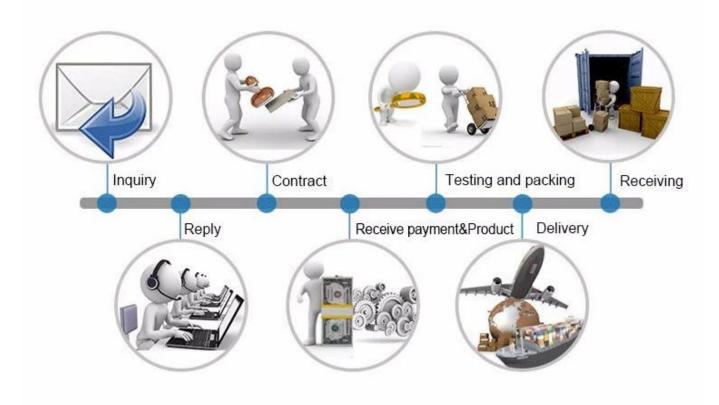

| PC Housing+PCB board                                    |
| Warranty                                                                                | 2 years                                                 |

## what features of our EA-86k?





- 1.TCP/IP Access control keypad
- 2.15000 Card capacity
- 3.38000 record capacity
- 4.Free B/S mode software
- 5.IC(13.56MHz) card type
- 6.Card/PC software/Door release button door open way
- 7.2 years warranty , welcome OEM

#### **APPLICATION**



### **RELATED PRODUCT**



### **OFFICE SHOW**













#### **CUSTOMER**











#### **EXHIBITION**



#### **CERTIFICATION**



### **HOW TO COOPERATE**



# PACKAGING & SHIPPING

Detection+Packing+Sealing+Fnishing+International Express



















A:Yes, we are willing to offer trial sample order to you for quality test. Mixed samples areacceptable.

Q:What is the lead time?

A:Sample needs 1-3 working days, mass production time needs 10-15 working days.

Q:What is your MOQ?

A:No MOQ limit.

Q:How do you ship the goods and how long does it take arrive?

A:The sample will be sent to you by optional shipping service (couriers, air, and sea), or appointed by buyer,7-15 days.

Q:How will we proceed the order if I have logo to print?

A:Firstly, we will prepare artwork for visual confirmation. If the color and position are right, we would make sampling firstly from silk print factory and take picture for your second confirmation before mass production.