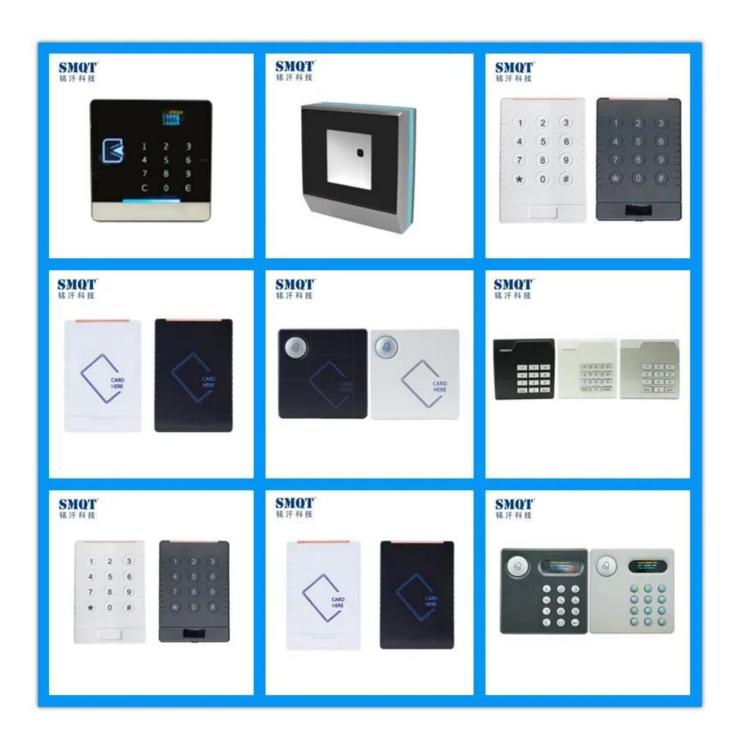

|
| Weight                                                                                  | 201g                                                    |
| Material                                                                                | PC Housing+PCB board                                    |
| Warranty                                                                                | 2 years                                                 |

## what features of our EA-86k?





- 1.TCP/IP Access control keypad
- 2.15000 Card capacity
- 3.38000 record capacity
- 4.Free B/S mode software
- 5.IC(13.56MHz) card type
- 6.Card/PC software/Door release button door open way
- 7.2 years warranty , welcome OEM

#### **APPLICATION**



### **RELATED PRODUCT**



### **OFFICE SHOW**













#### **CUSTOMER**











#### **EXHIBITION**



#### **CERTIFICATION**



### **HOW TO COOPERATE**



# PACKAGING & SHIPPING

Detection+Packing+Sealing+Fnishing+International Express



















A:Yes, we are willing to offer trial sample order to you for quality test. Mixed samples areacceptable.

Q:What is the lead time?

A:Sample needs 1-3 working days, mass production time needs 10-15 working days.

Q:What is your MOQ?

A:No MOQ limit.

Q:How do you ship the goods and how long does it take arrive?

A:The sample will be sent to you by optional shipping service (couriers, air, and sea), or appointed by buyer,7-15 days.

Q:How will we proceed the order if I have logo to print?

A:Firstly, we will prepare artwork for visual confirmation. If the