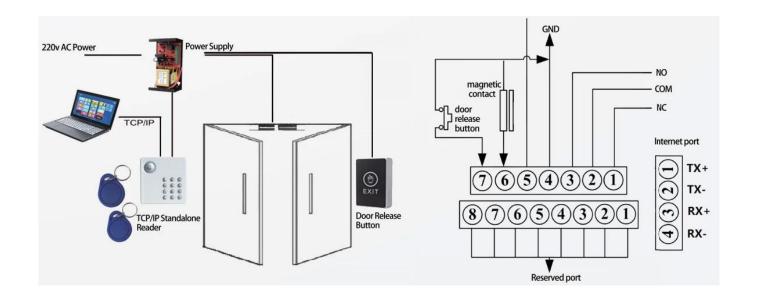

| Black/White(optional)                                   |
| Weight                                                                                  | 201g                                                    |
| Material                                                                                | PC Housing+PCB board                                    |
| Warranty                                                                                | 2 years                                                 |

## what features of our EA-86k?





- 1.TCP/IP Access control keypad
- 2.15000 Card capacity
- 3.38000 record capacity
- 4.Free B/S mode software
- 5.IC(13.56MHz) card type
- 6.Card/PC software/Door release button door open way
- 7.2 years warranty , welcome OEM

#### **APPLICATION**



### **RELATED PRODUCT**



### **OFFICE SHOW**













#### **CUSTOMER**











#### **EXHIBITION**



#### **CERTIFICATION**



### **HOW TO COOPERATE**



# PACKAGING & SHIPPING

Detection+Packing+Sealing+Fnishing+International Express



















A:Yes, we are willing to offer trial sample order to you for quality test. Mixed samples areacceptable.

Q:What is the lead time?

A:Sample needs 1-3 working days, mass production time needs 10-15 working days.

Q:What is your MOQ?

A:No MOQ limit.

Q:How do you ship the goods and how long does it take arrive?

A:The sample will be sent to you by optional shipping service (couriers, air, and sea), or appointed by buyer,7-15 days.

Q:How will we proceed the order if I have logo to print?

A:Firstly, we will prepare artwork for