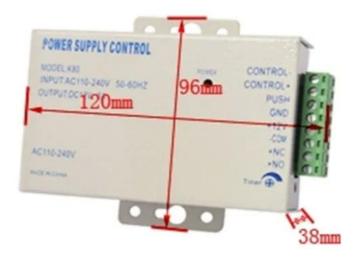

| Product Name:    | VC 12V/50-60Hz switching power supply for access control system EA-31A/B |
|------------------|--------------------------------------------------------------------------|
| Dimension:       | 182*75*62mm                                                              |
| Input Voltage:   | 220-240 VAC                                                              |
| Input Frequecy:  | 50-60 kHz                                                                |
| Output Voltage:  | 12V DC                                                                   |
| Output Cureent:  | 3A                                                                       |
| Output Power:    | 36w                                                                      |
| Work temperature | -20°C to 65°C                                                            |
| Weight:          | 1.5kg                                                                    |
| Material:        | steel                                                                    |