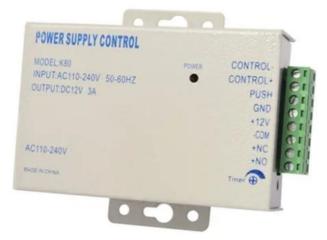

| Product Name:    | VC 12V/50-60Hz switching power supply for access control system EA-31A/B |
|------------------|--------------------------------------------------------------------------|
| Dimension:       | 182*75*62mm                                                              |
| Input Voltage:   | 220-240 VAC                                                              |
| Input Frequecy:  | 50-60 kHz                                                                |
| Output Voltage:  | 12V DC                                                                   |
| Output Cureent:  | 3A                                                                       |
| Output Power:    | 36w                                                                      |
| Work temperature | -20°C to 65°C                                                            |
| Weight:          | 1.5kg                                                                    |
| Material:        | steel                                                                    |