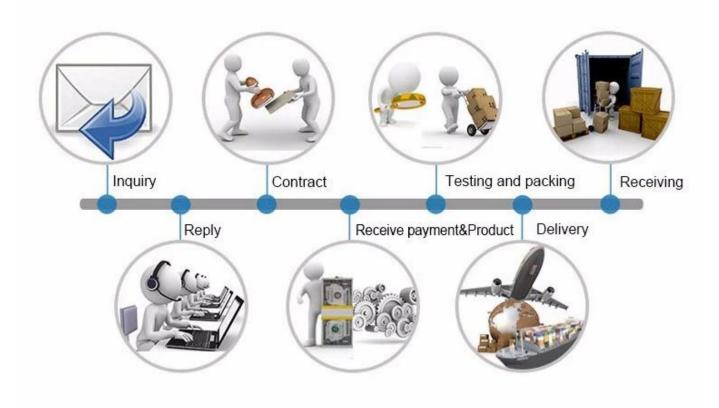

## **HOW TO COOPERATE**

# PACKAGING & SHIPPING

Detection+Packing+Sealing+Fnishing+International Express

A:Yes, we are willing to offer trial sample order to you for quality test. Mixed samples are acc eptable.

#### Q: What is the lead time?

A:Sample needs 1-3 working days, mass production time needs 10-15 working days for order less than 5000pcs.

#### Q: Do you have any MOQ limit?

A:EXW MOQ is 100pcs under blank box.

#### Q: How do you ship the goods and how long does it take arrive?

A:The sample will be sent to you by optional shipping service (couriers, air, and sea). The delivery time depends on the shipping service.

#### Q:How will we proceed the order if I have logo to print?

A:Firstly, we will prepare artwork for visual confirmation. If the color and position are right, we would make sampling firstly from silk print factory and take picture for your second confirmation before mass production.