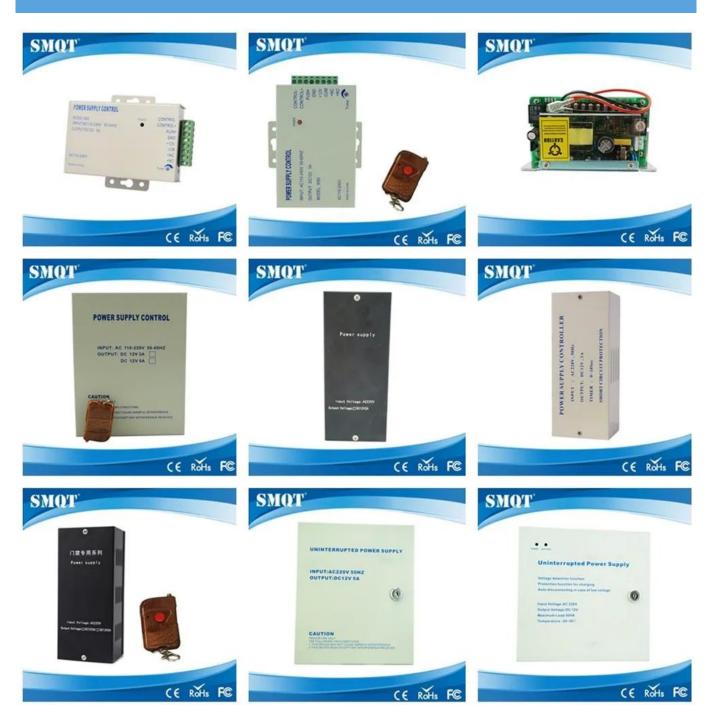

|
| Output Cureent:  | 3A                                                                       |
| Output Power:    | 36w                                                                      |
| Work temperature | -20°C to 65°C                                                            |
| Weight:          | 1.5kg                                                                    |
| Material:        | steel                                                                    |

what features of our EA-31A?





- 1.Metal box access control switch power supply
- 2.50-60Hz input frequency
- 3.Output short-circuit and overload protection
- 4.Optional remote control function

#### **IN-KIND SHOOTING**



# **SIMILAR PRODUCT**



## **OFFICE SHOW**













# **CUSTOMER**













## **EXHIBITION**



## **CERTIFICATION**



## **HOW TO COOPERATE**



# PACKAGING & SHIPPING

Detection+Packing+Sealing+Fnishing+International Express



















A:Yes, we are willing to offer trial sample order to you for quality test. Mixed samples are acc eptable.

#### Q: What is the lead time?

A:Sample needs 1-3 working days, mass production time needs 10-15 working days for order less than 5000pcs.

#### Q: Do you have any MOQ limit?

A:EXW MOQ is 100pcs under blank box.

#### Q: How do you ship the goods and how long does it take arrive?

A:The sample will be sent to you by optional shipping service (couriers, air, and sea). The delivery time depends on the shipping service.

#### Q:How will we proceed the orde