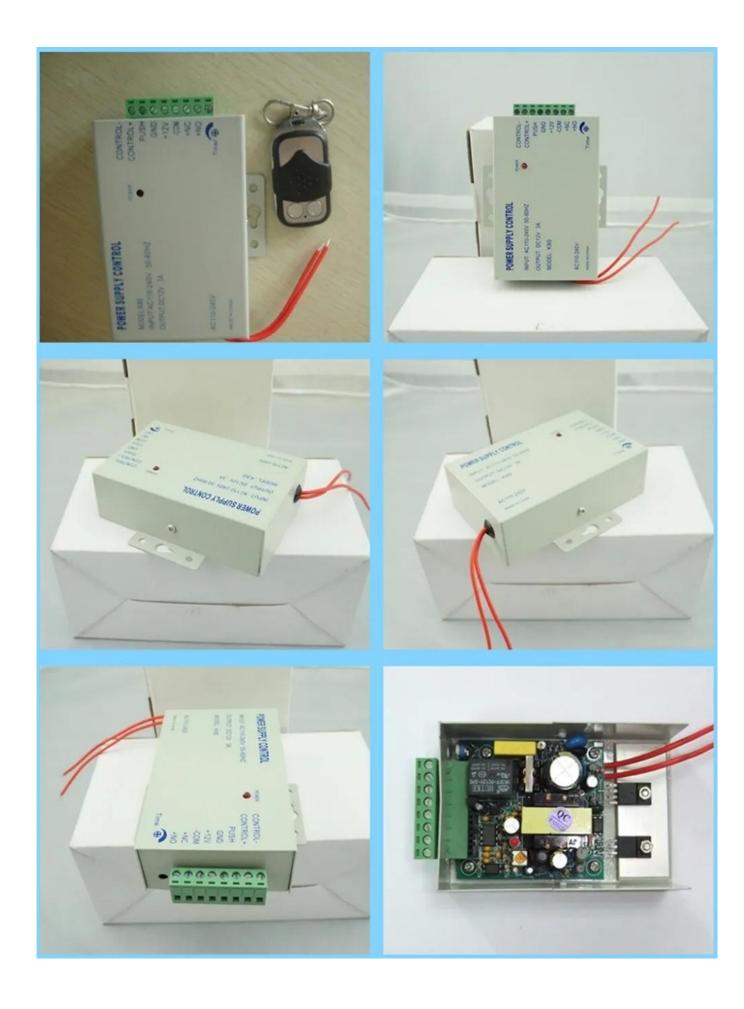

Output Voltage:  | 12V DC                                                                   |
| Output Cureent:  | 3A                                                                       |
| Output Power:    | 36w                                                                      |
| Work temperature | -20°C to 65°C                                                            |
| Weight:          | 1.5kg                                                                    |
| Material:        | steel                                                                    |

what features of our EA-31A?





- 1.Metal box access control switch power supply
- 2.50-60Hz input frequency
- 3.Output short-circuit and overload protection
- 4.Optional remote control function

#### **IN-KIND SHOOTING**



# **SIMILAR PRODUCT**



## **OFFICE SHOW**













# **CUSTOMER**













## **EXHIBITION**



## **CERTIFICATION**



## **HOW TO COOPERATE**



# PACKAGING & SHIPPING

Detection+Packing+Sealing+Fnishing+International Express



















A:Yes, we are willing to offer trial sample order to you for quality test. Mixed samples are acc eptable.

#### Q: What is the lead time?

A:Sample needs 1-3 working days, mass production time needs 10-15 working days for order less than 5000pcs.

#### Q: Do you have any MOQ limit?

A:EXW MOQ is 100pcs under blank box.

#### Q: How do you ship the goods and how long does it take arrive?

A:The sample will be sent to you by optional shipping service (couriers, air, and sea). The delivery time depends on the shipping service.

#### Q:How