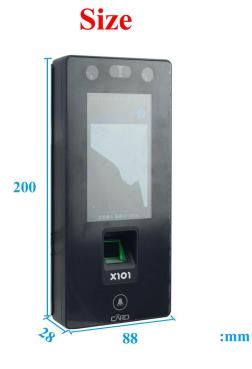

#### EA-910's main parameter

| Product Name:               | Touch screen fingerprint&face recognition door accsss control and time attendance reader |                           |                                                    |  |
|-----------------------------|------------------------------------------------------------------------------------------|---------------------------|----------------------------------------------------|--|
| Model:                      | EA-910                                                                                   | Size:                     | 200(L) x88(W) x 28(D) mm                           |  |
| Fingerprint<br>capacity:    | 10000                                                                                    | Face capacity:            | 1000                                               |  |
| Record<br>capacity:         | Management record:100000                                                                 | Communication:            | TCP/IP,USB                                         |  |
| Display size:               | color screen 4.7" TFT LCD                                                                | Camera:                   | Two high-definition camera                         |  |
| Infrared<br>sensation:      | Yes                                                                                      | Voice output:             | Yes                                                |  |
| Operating<br>system:        | LINUX VER3.6.5                                                                           | Authentication<br>method: | Face, password                                     |  |
| Access control<br>function: | Time period control/anti-<br>submarine/anti-stress alarm<br>function                     | Attendance<br>function:   | on/off work, Overtime                              |  |
| Language:                   | English/Chinese                                                                          | Weight:                   | 0.5KG                                              |  |
| Door bell<br>function:      | Yes(support exteral door bell)                                                           | U disk function:          | upload/download reistration information<br>,record |  |