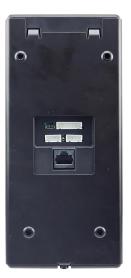

|  |
| Door bell<br>function:      | Yes(support exteral door bell)                                                           | U disk function:          | upload/download reistration information<br>,record |  |

| Face matching speed:             | ≤1.0s          | Algorithm version:        | Face V4.0         |
|----------------------------------|----------------|---------------------------|-------------------|
| Power<br>management<br>function: | Sleep function | Face recognition<br>mode: | Support1:N or 1:1 |
| FAR/FRR:                         | 0.01%/1%       |                           |                   |
| Warranty:                        | 2 year         | OEM:                      | Support           |

### What feateurs EA-910 have?



# Appearance















### Wire diagram



## **Access control & Time attendance**



Apply to a variety of access control and time attendance sites, such as factories, offices, schools, supermarkets, and so on.

How about other choice?