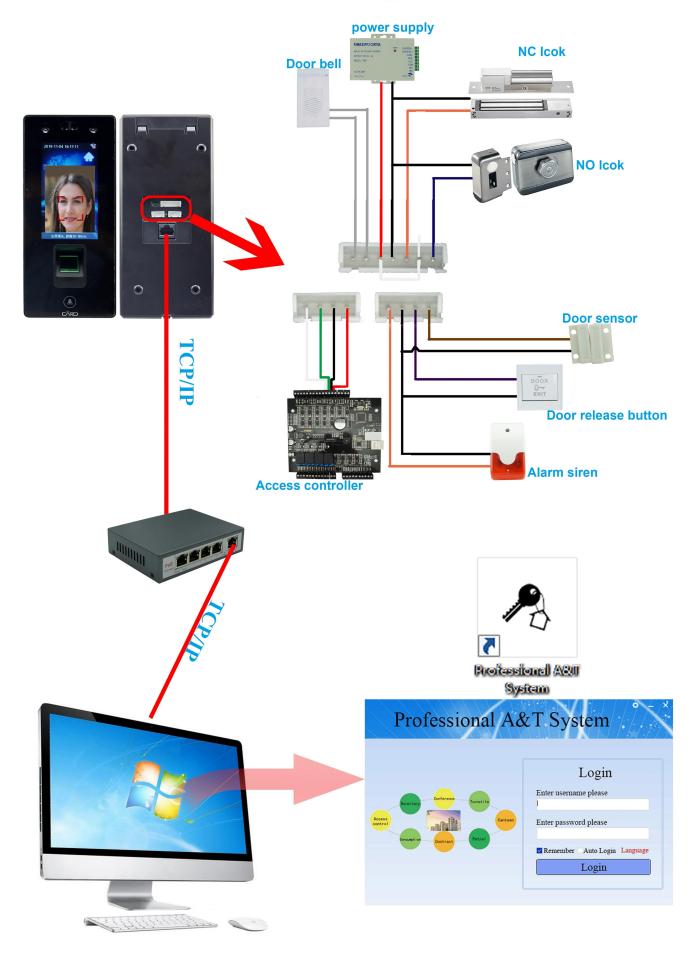

| Door bell<br>function:      | Yes(support exteral door bell)                                                           | U disk function:          | upload/download reistration information<br>,record |  |

| Face matching speed:             | ≤1.0s          | Algorithm version:        | Face V4.0         |
|----------------------------------|----------------|---------------------------|-------------------|
| Power<br>management<br>function: | Sleep function | Face recognition<br>mode: | Support1:N or 1:1 |
| FAR/FRR:                         | 0.01%/1%       |                           |                   |
| Warranty:                        | 2 year         | OEM:                      | Support           |

### What feateurs EA-910 have?



# Appearance















### Wire diagram



## **Access control & Time attendance**



Apply to a variety of access control and time attendance sites, such as factories, offices, schools, supermarkets, and so on.

How about other choice?