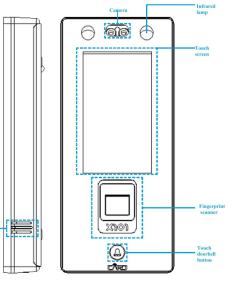

|  |
| Door bell<br>function:      | Yes(support exteral door bell)                                                           | U disk function:          | upload/download reistration information<br>,record |  |

| Face matching speed:             | ≤1.0s          | Algorithm version:        | Face V4.0         |
|----------------------------------|----------------|---------------------------|-------------------|
| Power<br>management<br>function: | Sleep function | Face recognition<br>mode: | Support1:N or 1:1 |
| FAR/FRR:                         | 0.01%/1%       |                           |                   |
| Warranty:                        | 2 year         | OEM:                      | Support           |

### What feateurs EA-910 have?



# Appearance















### Wire diagram



## **Access control & Time attendance**



Apply to a variety of access control and time attendance sites, such as factories, offices, schools, supermarkets, and so on.

How about other choice?