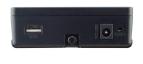

|  |
| Door bell<br>function:      | Yes(support exteral door bell)                                                           | U disk function:          | upload/download reistration information<br>,record |  |

| Face matching speed:             | ≤1.0s          | Algorithm version:        | Face V4.0         |
|----------------------------------|----------------|---------------------------|-------------------|
| Power<br>management<br>function: | Sleep function | Face recognition<br>mode: | Support1:N or 1:1 |
| FAR/FRR:                         | 0.01%/1%       |                           |                   |
| Warranty:                        | 2 year         | OEM:                      | Support           |

### What feateurs EA-910 have?



# Appearance















### Wire diagram



## **Access control & Time attendance**



Apply to a variety of access control and time attendance sites, such as factories, offices, schools, supermarkets, and so on.

How about other choice?