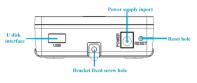

|  |
| Door bell<br>function:      | Yes(support exteral door bell)                                                           | U disk function:          | upload/download reistration information<br>,record |  |

| Face matching speed:             | ≤1.0s          | Algorithm version:        | Face V4.0         |
|----------------------------------|----------------|---------------------------|-------------------|
| Power<br>management<br>function: | Sleep function | Face recognition<br>mode: | Support1:N or 1:1 |
| FAR/FRR:                         | 0.01%/1%       |                           |                   |
| Warranty:                        | 2 year         | OEM:                      | Support           |

### What feateurs EA-910 have?



# Appearance















### Wire diagram



## **Access control & Time attendance**



Apply to a variety of access control and time attendance sites, such as factories, offices, schools, supermarkets, and so on.

How about other choice?