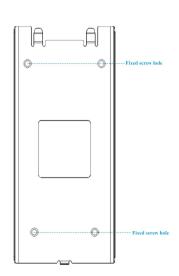

|  |
| Door bell<br>function:      | Yes(support exteral door bell)                                                           | U disk function:          | upload/download reistration information<br>,record |  |

| Face matching speed:             | ≤1.0s          | Algorithm version:        | Face V4.0         |
|----------------------------------|----------------|---------------------------|-------------------|
| Power<br>management<br>function: | Sleep function | Face recognition<br>mode: | Support1:N or 1:1 |
| FAR/FRR:                         | 0.01%/1%       |                           |                   |
| Warranty:                        | 2 year         | OEM:                      | Support           |

### What feateurs EA-910 have?



# Appearance















### Wire diagram



## **Access control & Time attendance**



Apply to a variety of access control and time attendance sites, such as factories, offices, schools, supermarkets, and so on.

How about other choice?