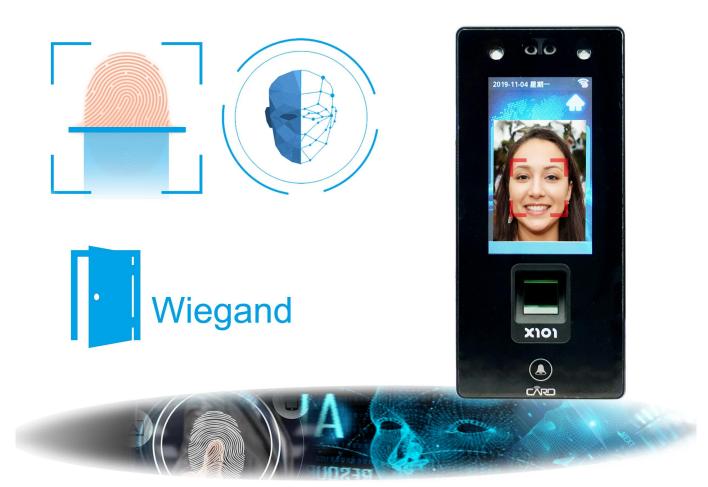

#### Touch screen fingerprint&face recognition door accsss control and time attendance reader

#### EA-910's main parameter

| Product Name:               | Touch screen fingerprint&face recognition door accsss control and time attendance reader |                           |                                                    |  |
|-----------------------------|------------------------------------------------------------------------------------------|---------------------------|----------------------------------------------------|--|
| Model:                      | EA-910                                                                                   | Size:                     | 200(L) x88(W) x 28(D) mm                           |  |
| Fingerprint<br>capacity:    | 10000                                                                                    | Face capacity:            | 1000                                               |  |
| Record<br>capacity:         | Management record:100000                                                                 | Communication:            | TCP/IP,USB                                         |  |
| Display size:               | color screen 4.7" TFT LCD                                                                | Camera:                   | Two high-definition camera                         |  |
| Infrared<br>sensation:      | Yes                                                                                      | Voice output:             | Yes                                                |  |
| Operating<br>system:        | LINUX VER3.6.5                                                                           | Authentication<br>method: | Face, password                                     |  |
| Access control<br>function: | Time period control/anti-<br>submarine/anti-stress alarm<br>function                     | Attendance<br>function:   | on/off work, Overtime                              |  |
| Language:                   | English/Chinese                                                                          | Weight:                   | 0.5KG                                              |  |
| Door bell<br>function:      | Yes(support exteral door bell)                                                           | U disk function:          | upload/download reistration information<br>,record |  |