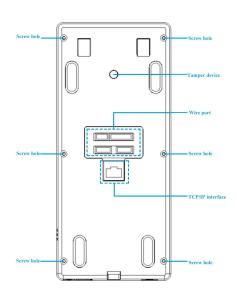

|  |
| Door bell<br>function:      | Yes(support exteral door bell)                                                           | U disk function:          | upload/download reistration information<br>,record |  |

| Face matching speed:             | ≤1.0s          | Algorithm version:        | Face V4.0         |
|----------------------------------|----------------|---------------------------|-------------------|
| Power<br>management<br>function: | Sleep function | Face recognition<br>mode: | Support1:N or 1:1 |
| FAR/FRR:                         | 0.01%/1%       |                           |                   |
| Warranty:                        | 2 year         | OEM:                      | Support           |

### What feateurs EA-910 have?



# Appearance















### Wire diagram



## **Access control & Time attendance**



Apply to a variety of access control and time attendance sites, such as factories, offices, schools, supermarkets, and so on.

How about other choice?