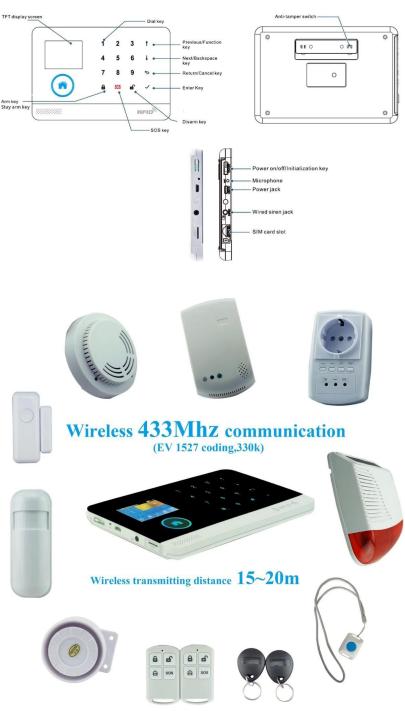

## WIFI GPRS GSM Smart home bargular alarm system

Specification

Product name: WIFI GPRS GSM Smart home bargular alarm system

Model; EB-821

box case dimension:210\*150\*75(mm)

Keypad dimension:  $185 \times 125 \times 14.7$ mm(L×H×T)

Power supply: 110V~220V AC or DC 5V(micro USB jack)

Static current :≤80uA

Alarm current:

≤120mA

Siren output: <500mA

Defence zone: Max 100 pcs wireless accessories GSM Band: 4-band (850/900/1800/1900Mhz)

WIFI format: IEEE802.11b/g/n Working temperature :0°C~+55°C

Working humidty: <80%

System Wireless Frequency: 433Mhz(1527 code,330K)

Backup battery: 3.7V/500Ah Lithium battery

Cellphone App: Andorid & IOS App

Weight: 0.7kg

What features of our alarm system EB-821?

# **Application**

## **Related Alarm**