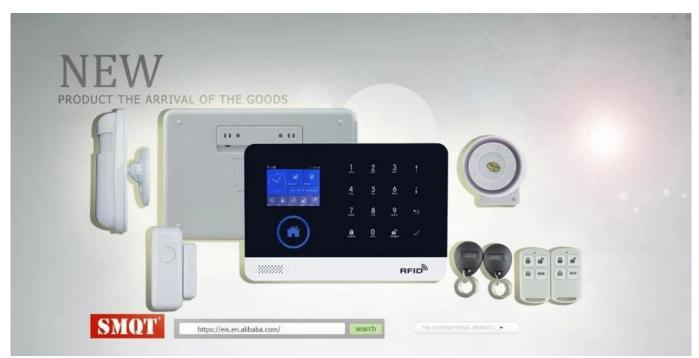

## WIFI GPRS GSM Smart home bargular alarm system

Specification

Product name: WIFI GPRS GSM Smart home bargular alarm system

Model; EB-821

box case dimension:210\*150\*75(mm)

Keypad dimension:  $185 \times 125 \times 14.7$ mm(L×H×T)

Power supply: 110V~220V AC or DC 5V(micro USB jack)

Static current :≤80uA

Alarm current:

≤120mA

Siren output: <500mA

Defence zone: Max 100 pcs wireless accessories GSM Band: 4-band (850/900/1800/1900Mhz)

WIFI format: IEEE802.11b/g/n Working temperature :0°C~+55°C

Working humidty: <80%

System Wireless Frequency: 433Mhz(1527 code,330K)

Backup battery: 3.7V/500Ah Lithium battery

Cellphone App: Andorid & IOS App

Weight: 0.7kg

What features of our alarm system EB-821?

### **Cell phone App control:**

Free Android & IOS cell phone App

What pictures of our alarm system wifi?