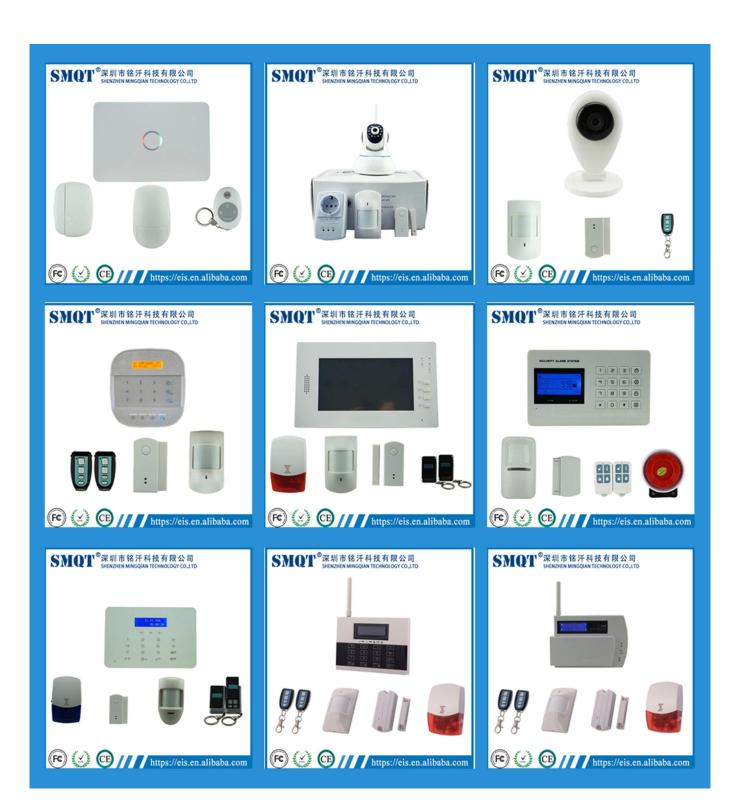

t home bargular alarm system

Model; EB-821

box case dimension:210\*150\*75(mm)

Keypad dimension:  $185 \times 125 \times 14.7$ mm(L×H×T)

Power supply: 110V~220V AC or DC 5V(micro USB jack)

Static current :≤80uA

Alarm current:

≤120mA

Siren output: <500mA

Defence zone: Max 100 pcs wireless accessories GSM Band: 4-band (850/900/1800/1900Mhz)

WIFI format: IEEE802.11b/g/n Working temperature :0°C~+55°C

Working humidty: <80%

System Wireless Frequency: 433Mhz(1527 code,330K)

Backup battery: 3.7V/500Ah Lithium battery

Cellphone App: Andorid & IOS App

Weight: 0.7kg

What features of our alarm system EB-821?



### **Cell phone App control:**



Free Android & IOS cell phone App



What pictures of our alarm system wifi?













# **Application**











## **Related Alarm**



### **Company Show**













### **Carton Fair Show**



### **Customers**













### **FAQ**

#### Q:Can I have a sample order?

A:Yes, we are willing to offer trial sample order to you for quality test. Mixed samples are acceptable.

#### Q:What is the lead time?

A:Sample needs 1-3 working days, mass production time needs 10-15 working days.

#### Q:What is your MOQ?

A:No MOQ limit. The more quantity the more discounts.

#### Q:How do you ship the goods and how long does it take arrive?

A:The sample will be sent to you by optional shipping service (couriers, air, and sea),or appointed by buyer,7-15 days.

#### Q:How will we proceed the order if I have logo to print?

A:Firstly, we will prepare artwork for visual confirmation. If the color and position are right, we would