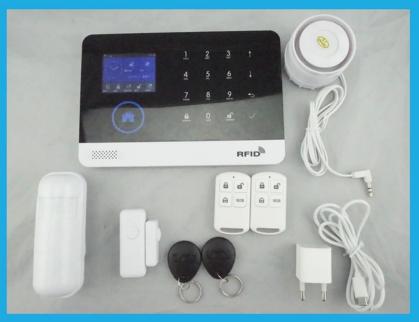

## WIFI GPRS GSM Smart home bargular alarm system

Specification

Product name: WIFI GPRS GSM Smart home bargular alarm system

Model; EB-821

box case dimension:210\*150\*75(mm)

Keypad dimension:  $185 \times 125 \times 14.7$ mm(L×H×T)

Power supply: 110V~220V AC or DC 5V(micro USB jack)

Static current :≤80uA

Alarm current:

≤120mA

Siren output: <500mA

Defence zone: Max 100 pcs wireless accessories GSM Band: 4-band (850/900/1800/1900Mhz)

WIFI format: IEEE802.11b/g/n Working temperature :0°C~+55°C

Working humidty: <80%

System Wireless Frequency: 433Mhz(1527 code,330K)

Backup battery: 3.7V/500Ah Lithium battery

Cellphone App: Andorid & IOS App

Weight: 0.7kg

What features of our alarm system EB-821?

### **Cell phone App control:**

Free Android & IOS cell phone App

What pictures of our alarm system wifi?