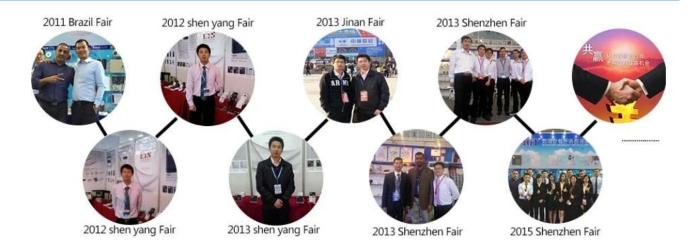

n:210\*150\*75(mm)

Keypad dimension:  $185 \times 125 \times 14.7$ mm(L×H×T)

Power supply: 110V~220V AC or DC 5V(micro USB jack)

Static current :≤80uA

Alarm current:

≤120mA

Siren output: <500mA

Defence zone: Max 100 pcs wireless accessories GSM Band: 4-band (850/900/1800/1900Mhz)

WIFI format: IEEE802.11b/g/n Working temperature :0°C~+55°C

Working humidty: <80%

System Wireless Frequency: 433Mhz(1527 code,330K)

Backup battery: 3.7V/500Ah Lithium battery

Cellphone App: Andorid & IOS App

Weight: 0.7kg

What features of our alarm system EB-821?



### **Cell phone App control:**



Free Android & IOS cell phone App



What pictures of our alarm system wifi?













# **Application**











## **Related Alarm**



### **Company Show**













### **Carton Fair Show**



### **Customers**













### **FAQ**

#### Q:Can I have a sample order?

A:Yes, we are willing to offer trial sample order to you for quality test. Mixed samples are acceptable.

#### Q:What is the lead time?

A:Sample needs 1-3 working days, mass production time needs 10-15 working days.

#### Q:What is your MOQ?

A:No MOQ limit. The more quantity the more discounts.

#### Q:How do you ship the goods and how long does it take arrive?

A:The sample will be sent to you by optional shipping service (couriers, air, and sea),or appointed by buyer,7-15 days.

#### Q:How will we proceed the order if I have logo to print?

A:Firstly, we will prepare artwork for visual confirmation. If the color and position are right, we would make sampling firstly from silk print factory and take picture