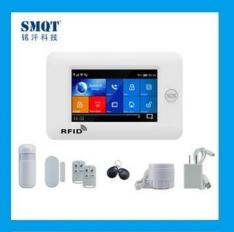

### Standard kit

#### **Smart Hub (Panel)**

Alarm, display and keypad.

#### **PIR Motion Detector x1**

Senses when someone walks nearby.

#### Remote control x2

Wireless key to quickly away-arm, home-arm and disarm your home, and to trigger an emergency alarm.

### Door/Window Sensor x1(x2 optional)

Senses when a door or window opens.