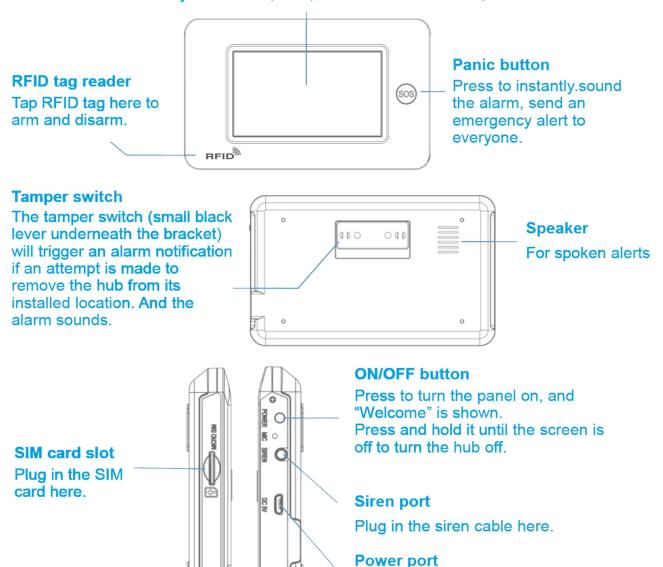

#### **Touchscreen**

Show system status, time, the alarm's information, select items.

Plug in the power cable here.

#### **Smart Hub (Panel)**

Alarm, display and keypad.