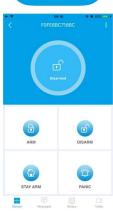

#### What features EB-824 have?

| Dienley coroon  | 4.3-inch TFT large digital display screen     |
|-----------------|-----------------------------------------------|
| Display screen: | Date/clock/arm/disarm/cutdown time indication |

| Function:                            | Operating system with multitasking design Automatic alarm indicate when offline                                                                                         |
|--------------------------------------|-------------------------------------------------------------------------------------------------------------------------------------------------------------------------|
| APP function:                        | App remotely arm/disarm<br>Parameter setting and accessory management<br>Rename defense zone                                                                            |
| Learning/storage location:           | Support up to 100 learning/storage location for remote control and wireless detector                                                                                    |
| Record function:                     | Record 20 seconds alarm voice, if alarm occurs the alarm host will diall preset number and play the record voice                                                        |
| Network Support:                     | Wifi/GSM/3G/GPRS network alarm system Support different alarm channels (App push/SMS/voice monitoring/center alarm to ensure the alarm performance stable and reliable) |
| Telephone function:                  | Support 5 groups preset alarm phone number, SMS on/off and dial on/off can<br>be set respectively<br>Support SMS alarm/disarm and voice alarm/disarm                    |
| Defense zone supports:               | Support gate SOS, bedroom, window, balcony, perimeter, smoke, gas, carbon monoxide, water leaking                                                                       |
| Daily operations:                    | Remote control, keyboard, remote SMS, Mobile phone APP, GPRS alarm center                                                                                               |
| Languages:                           | Support 10 languages: English, Chinese, German, Italian, Spanish, Russian, Polish, and French, Greek, Romanian.                                                         |
| Power/battery/tamper alert function: | Main power failure/backup battery power shortage, tamper alarm                                                                                                          |
| APP:                                 | Android and IOS can be compatible                                                                                                                                       |

# Free Android & IOS App

Easy secuity

How about other choice?