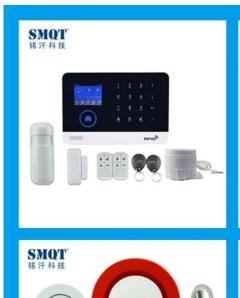

### Standard kit

### **Accessories introduction**

#### **Smart Hub (Panel)**

Alarm, display and keypad.

#### **PIR Motion Detector x1**

Senses when someone walks nearby.

#### Remote control x2

Wireless key to quickly away-arm, home-arm and disarm your home, and to trigger an emergency alarm.

#### **RFID Tags x2 (Optional)**

Key fob to quickly arm and disarm your home.

### Door/Window Sensor x1(x2 optional)

Senses when a door or window opens.

#### **External Siren**

Sounds when the alarm goes off.