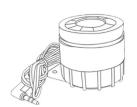

and IOS can be compatible                                                                                                                                       |

### Standard kit





## **Size**



### **Host specification**

#### **Touchscreen**

Show system status, time, the alarm's information, select items.



Plug in the power cable here.

### **Accessories introduction**



#### **Smart Hub (Panel)**

Alarm, display and keypad.



#### **PIR Motion Detector x1**

Senses when someone walks nearby.



#### Remote control x2

Wireless key to quickly away-arm, home-arm and disarm your home, and to trigger an emergency alarm.



#### **RFID Tags x2 (Optional)**

Key fob to quickly arm and disarm your home.



### Door/Window Sensor x1(x2 optional)

Senses when a door or window opens.



#### **External Siren**

Sounds when the alarm goes off.

#### For Smart Hub installation





#### Screws x2



### Extra Adhesive Mounting Strips

For door/window installation

### How does it working?



## **Optional accessories**



# Free Android & IOS App



Easy secuity













How about other choice?