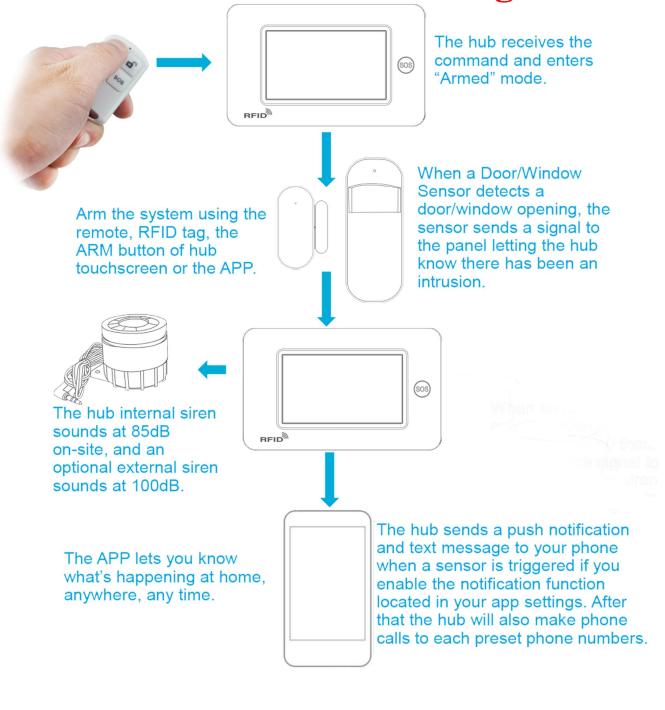

Host specification**

#### **Touchscreen**

Show system status, time, the alarm's information, select items.



Plug in the power cable here.

### **Accessories introduction**



#### **Smart Hub (Panel)**

Alarm, display and keypad.



#### **PIR Motion Detector x1**

Senses when someone walks nearby.



#### Remote control x2

Wireless key to quickly away-arm, home-arm and disarm your home, and to trigger an emergency alarm.



#### **RFID Tags x2 (Optional)**

Key fob to quickly arm and disarm your home.



### Door/Window Sensor x1(x2 optional)

Senses when a door or window opens.



#### **External Siren**

Sounds when the alarm goes off.

#### For Smart Hub installation





#### Screws x2



### Extra Adhesive Mounting Strips

For door/window installation

### How does it working?



## **Optional accessories**



# Free Android & IOS App



Easy secuity













How about other choice?