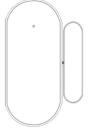

|
| APP:                                 | Android and IOS can be compatible                                                                                                                                       |

### Standard kit





## **Size**



### **Host specification**

#### **Touchscreen**

Show system status, time, the alarm's information, select items.



Plug in the power cable here.

### **Accessories introduction**



#### **Smart Hub (Panel)**

Alarm, display and keypad.



#### **PIR Motion Detector x1**

Senses when someone walks nearby.



#### Remote control x2

Wireless key to quickly away-arm, home-arm and disarm your home, and to trigger an emergency alarm.



#### **RFID Tags x2 (Optional)**

Key fob to quickly arm and disarm your home.



### Door/Window Sensor x1(x2 optional)

Senses when a door or window opens.



#### **External Siren**

Sounds when the alarm goes off.

#### For Smart Hub installation





#### Screws x2



### Extra Adhesive Mounting Strips

For door/window installation

### How does it working?



## **Optional accessories**



# Free Android & IOS App



Easy secuity













How about other choice?