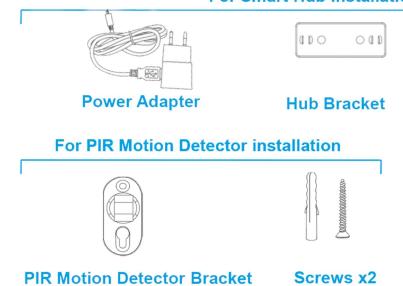

|

### Standard kit





## **Size**



### **Host specification**

#### **Touchscreen**

Show system status, time, the alarm's information, select items.



Plug in the power cable here.

### **Accessories introduction**



#### **Smart Hub (Panel)**

Alarm, display and keypad.



#### **PIR Motion Detector x1**

Senses when someone walks nearby.



#### Remote control x2

Wireless key to quickly away-arm, home-arm and disarm your home, and to trigger an emergency alarm.



#### **RFID Tags x2 (Optional)**

Key fob to quickly arm and disarm your home.



### Door/Window Sensor x1(x2 optional)

Senses when a door or window opens.



#### **External Siren**

Sounds when the alarm goes off.

#### For Smart Hub installation





#### Screws x2



### Extra Adhesive Mounting Strips

For door/window installation

### How does it working?



## **Optional accessories**



# Free Android & IOS App



Easy secuity













How about other choice?