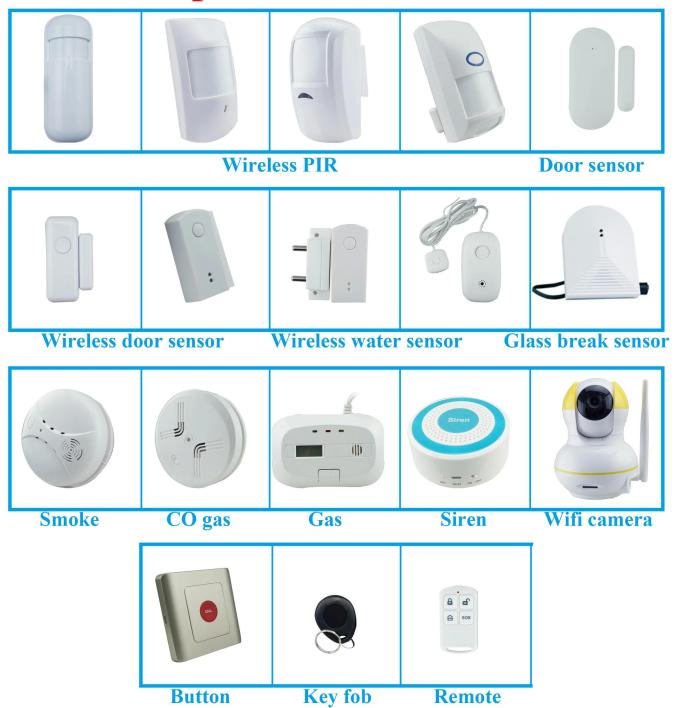

uchscreen**

Show system status, time, the alarm's information, select items.



Plug in the power cable here.

### **Accessories introduction**



#### **Smart Hub (Panel)**

Alarm, display and keypad.



#### **PIR Motion Detector x1**

Senses when someone walks nearby.



#### Remote control x2

Wireless key to quickly away-arm, home-arm and disarm your home, and to trigger an emergency alarm.



#### **RFID Tags x2 (Optional)**

Key fob to quickly arm and disarm your home.



### Door/Window Sensor x1(x2 optional)

Senses when a door or window opens.



#### **External Siren**

Sounds when the alarm goes off.

#### For Smart Hub installation





#### Screws x2



### Extra Adhesive Mounting Strips

For door/window installation

### How does it working?



## **Optional accessories**



# Free Android & IOS App



Easy secuity













How about other choice?