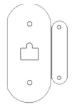

|

### Standard kit





## **Size**



### **Host specification**

#### **Touchscreen**

Show system status, time, the alarm's information, select items.



Plug in the power cable here.

### **Accessories introduction**



#### **Smart Hub (Panel)**

Alarm, display and keypad.



#### **PIR Motion Detector x1**

Senses when someone walks nearby.



#### Remote control x2

Wireless key to quickly away-arm, home-arm and disarm your home, and to trigger an emergency alarm.



#### **RFID Tags x2 (Optional)**

Key fob to quickly arm and disarm your home.



### Door/Window Sensor x1(x2 optional)

Senses when a door or window opens.



#### **External Siren**

Sounds when the alarm goes off.

#### For Smart Hub installation





#### Screws x2



### Extra Adhesive Mounting Strips

For door/window installation

### How does it working?



## **Optional accessories**



# Free Android & IOS App



Easy secuity













How about other choice?