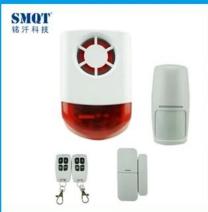

the power cable here.

### **Accessories introduction**



#### **Smart Hub (Panel)**

Alarm, display and keypad.



#### **PIR Motion Detector x1**

Senses when someone walks nearby.



#### Remote control x2

Wireless key to quickly away-arm, home-arm and disarm your home, and to trigger an emergency alarm.



#### **RFID Tags x2 (Optional)**

Key fob to quickly arm and disarm your home.



### Door/Window Sensor x1(x2 optional)

Senses when a door or window opens.



#### **External Siren**

Sounds when the alarm goes off.

#### For Smart Hub installation





#### Screws x2



### Extra Adhesive Mounting Strips

For door/window installation

### How does it working?



## **Optional accessories**



# Free Android & IOS App



Easy secuity













How about other choice?