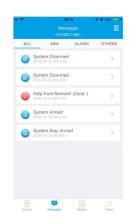

| Function:                            | Operating system with multitasking design Automatic alarm indicate when offline                                                                                         |
|--------------------------------------|-------------------------------------------------------------------------------------------------------------------------------------------------------------------------|
| APP function:                        | App remotely arm/disarm<br>Parameter setting and accessory management<br>Rename defense zone                                                                            |
| Learning/storage location:           | Support up to 100 learning/storage location for remote control and wireless detector                                                                                    |
| Record function:                     | Record 20 seconds alarm voice, if alarm occurs the alarm host will diall preset number and play the record voice                                                        |
| Network Support:                     | Wifi/GSM/3G/GPRS network alarm system Support different alarm channels (App push/SMS/voice monitoring/center alarm to ensure the alarm performance stable and reliable) |
| Telephone function:                  | Support 5 groups preset alarm phone number, SMS on/off and dial on/off can<br>be set respectively<br>Support SMS alarm/disarm and voice alarm/disarm                    |
| Defense zone supports:               | Support gate SOS, bedroom, window, balcony, perimeter, smoke, gas, carbon monoxide, water leaking                                                                       |
| Daily operations:                    | Remote control, keyboard, remote SMS, Mobile phone APP, GPRS alarm center                                                                                               |
| Languages:                           | Support 10 languages: English, Chinese, German, Italian, Spanish, Russian, Polish, and French, Greek, Romanian.                                                         |
| Power/battery/tamper alert function: | Main power failure/backup battery power shortage, tamper alarm                                                                                                          |
| APP:                                 | Android and IOS can be compatible                                                                                                                                       |

# Free Android & IOS App

Easy secuity

How about other choice?