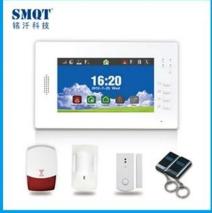

### Standard kit

#### **Smart Hub (Panel)**

Alarm, display and keypad.

#### **PIR Motion Detector x1**

Senses when someone walks nearby.

#### Remote control x2

Wireless key to quickly away-arm, home-arm and disarm your home, and to trigger an emergency alarm.

### Door/Window Sensor x1(x2 optional)

Senses when a door or window opens.

#### **External Siren**

Sounds when the alarm goes off.