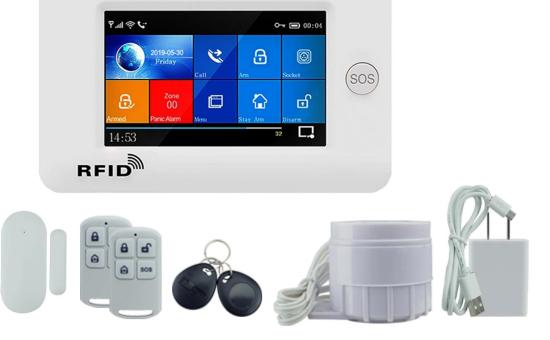

### Standard kit

#### **Smart Hub (Panel)**

Alarm, display and keypad.

#### **PIR Motion Detector x1**

Senses when someone walks nearby.

#### Remote control x2

Wireless key to quickly away-arm, home-arm and disarm your home, and to trigger an emergency alarm.

#### **RFID Tags x2 (Optional)**

Key fob to quickly arm and disarm your home.

### Door/Window Sensor x1(x2 optional)

Senses when a door or window opens.

#### **External Siren**

Sounds when the alarm goes off.