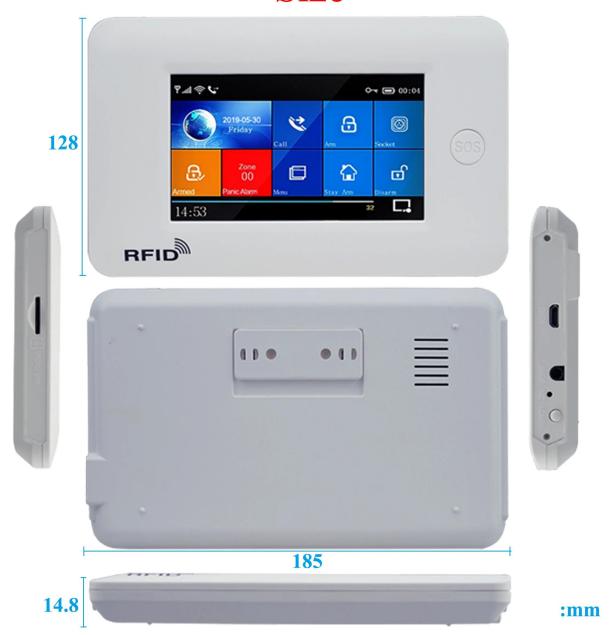

#### EB-824's main parameter

| Name:               | 4.3-inch full touch screen GSM WIFI wireless home security alarm system kit |
|---------------------|-----------------------------------------------------------------------------|
| Model:              | EB-824                                                                      |
| Power input:        | DC 5V (micro USB standard interface power supply)                           |
| Working current:    | <120mA                                                                      |
| Standby current:    | <80uA                                                                       |
| Alarm current:      | <500mA                                                                      |
| Wireless frequency: | 433Mhz                                                                      |
| Wireless coding:    | EV 1527                                                                     |
| GSM bands:          | 850/900/1800/1900mHA                                                        |
| Standby battery:    | 3.7V/500mAh lithium-ion                                                     |
| Temperature range:  | 0°C~55°C                                                                    |
| Humidity range:     | <80%RH (no freezing)                                                        |
| Host size:          | 185x128x14.7mm                                                              |
| Weight:             | 0.7kg per kit                                                               |
| Carton size:        | 1set/colored gift box, 470*320*234mm 10setscarton                           |

## **Size**

### **Host specification**