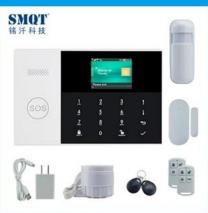

### Standard kit

#### **Smart Hub (Panel)**

Alarm, display and keypad.

#### **PIR Motion Detector x1**

Senses when someone walks nearby.

#### Remote control x2

Wireless key to quickly away-arm, home-arm and disarm your home, and to trigger an emergency alarm.

### Door/Window Sensor x1(x2 optional)

Senses when a door or window opens.