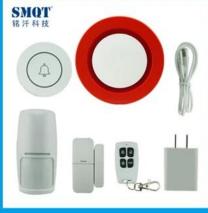

n the power cable here.

### **Accessories introduction**



#### **Smart Hub (Panel)**

Alarm, display and keypad.



#### **PIR Motion Detector x1**

Senses when someone walks nearby.



#### Remote control x2

Wireless key to quickly away-arm, home-arm and disarm your home, and to trigger an emergency alarm.



#### **RFID Tags x2 (Optional)**

Key fob to quickly arm and disarm your home.



### Door/Window Sensor x1(x2 optional)

Senses when a door or window opens.



#### **External Siren**

Sounds when the alarm goes off.

#### For Smart Hub installation





#### Screws x2



### Extra Adhesive Mounting Strips

For door/window installation

### How does it working?



## **Optional accessories**



# Free Android & IOS App



Easy secuity













How about other choice?