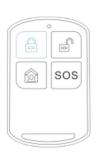

#### Remote control x2

Wireless key to quickly away-arm, home-arm and disarm your home, and to trigger an emergency alarm.