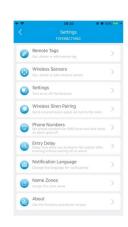

| Function:                            | Operating system with multitasking design Automatic alarm indicate when offline                                                                                         |
|--------------------------------------|-------------------------------------------------------------------------------------------------------------------------------------------------------------------------|
| APP function:                        | App remotely arm/disarm<br>Parameter setting and accessory management<br>Rename defense zone                                                                            |
| Learning/storage location:           | Support up to 100 learning/storage location for remote control and wireless detector                                                                                    |
| Record function:                     | Record 20 seconds alarm voice, if alarm occurs the alarm host will diall preset number and play the record voice                                                        |
| Network Support:                     | Wifi/GSM/3G/GPRS network alarm system Support different alarm channels (App push/SMS/voice monitoring/center alarm to ensure the alarm performance stable and reliable) |
| Telephone function:                  | Support 5 groups preset alarm phone number, SMS on/off and dial on/off can<br>be set respectively<br>Support SMS alarm/disarm and voice alarm/disarm                    |
| Defense zone supports:               | Support gate SOS, bedroom, window, balcony, perimeter, smoke, gas, carbon monoxide, water leaking                                                                       |
| Daily operations:                    | Remote control, keyboard, remote SMS, Mobile phone APP, GPRS alarm center                                                                                               |
| Languages:                           | Support 10 languages: English, Chinese, German, Italian, Spanish, Russian, Polish, and French, Greek, Romanian.                                                         |
| Power/battery/tamper alert function: | Main power failure/backup battery power shortage, tamper alarm                                                                                                          |
| APP:                                 | Android and IOS can be compatible                                                                                                                                       |

#### **RFID Tags x2 (Optional)**

Key fob to quickly arm and disarm your home.

# Free Android & IOS App

Easy secuity

How about other choice?