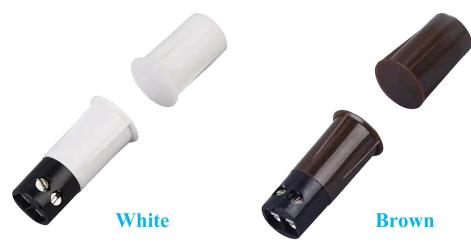

# **2** Color optional

Size

#### **EB-135F'S MAIN PARAMETER**

| Product Name:      | Embedded installation normal close magnetic contact switch sensor      |
|--------------------|------------------------------------------------------------------------|
| Model number:      | EB-135F                                                                |
| Working voltage:   | Max DC 100                                                             |
| Working current:   | Max 0.5A                                                               |
| Power consumption: | 10W                                                                    |
| Interface port:    | NC/COM                                                                 |
| Induction gap:     | 10~20mm                                                                |
| Size:              | Reed part:12(Diameter)*27(H)(mm)<br>Magnet part:12(Diameter)*15(H)(mm) |
| Insatallation way: | Embedded installation                                                  |
| Suitable for:      | All kinds of door access control system and burglar alarm system       |
| Material:          | ABS housing + PCB board + Reed switch                                  |
| Housing color:     | White/Brown(optional)                                                  |
| Weight:            | Unit:15g<br>40 pairs per bag, per bag weight 600g                      |