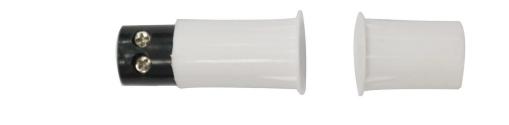

#### **EB-135F'S MAIN PARAMETER**

| Product Name:      | Embedded installation normal close magnetic contact switch sensor      |
|--------------------|------------------------------------------------------------------------|
| Model number:      | EB-135F                                                                |
| Working voltage:   | Max DC 100                                                             |
| Working current:   | Max 0.5A                                                               |
| Power consumption: | 10W                                                                    |
| Interface port:    | NC/COM                                                                 |
| Induction gap:     | 10~20mm                                                                |
| Size:              | Reed part:12(Diameter)*27(H)(mm)<br>Magnet part:12(Diameter)*15(H)(mm) |
| Insatallation way: | Embedded installation                                                  |
| Suitable for:      | All kinds of door access control system and burglar alarm system       |
| Material:          | ABS housing + PCB board + Reed switch                                  |
| Housing color:     | White/Brown(optional)                                                  |
| Weight:            | Unit:15g<br>40 pairs per bag, per bag weight 600g                      |

# **2** Color optional

Size