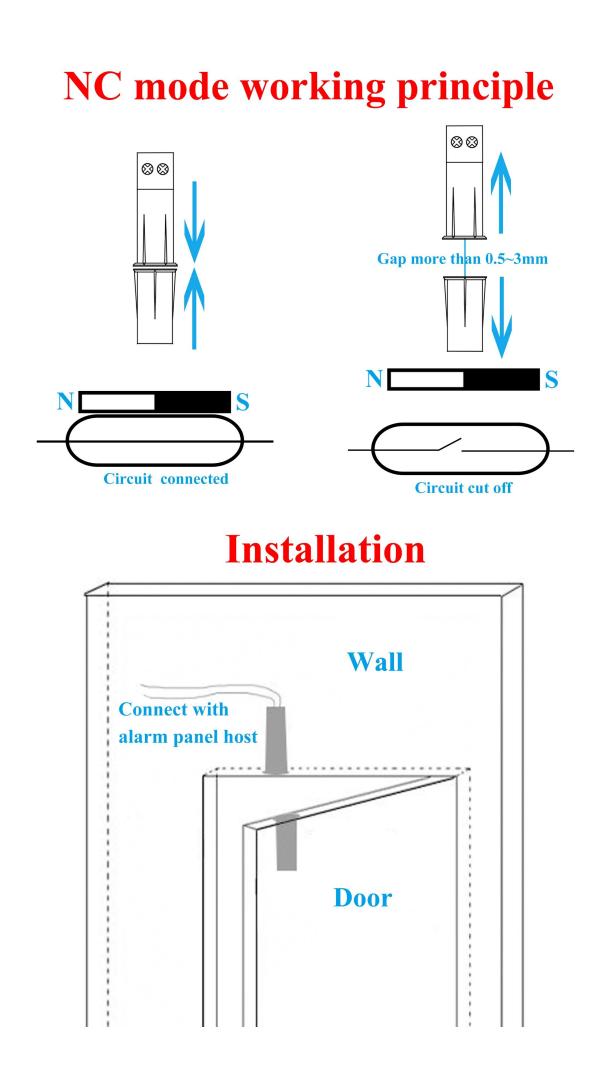

### Waterproof Plastic Housing NO/NC Recessed Magnetic Contact Sensor

#### **EB-135F'S MAIN PARAMETER**

| Product Name:      | Embedded installation normal close magnetic contact switch sensor      |
|--------------------|------------------------------------------------------------------------|
| Model number:      | EB-135F                                                                |
| Working voltage:   | Max DC 100                                                             |
| Working current:   | Max 0.5A                                                               |
| Power consumption: | 10W                                                                    |
| Interface port:    | NC/COM                                                                 |
| Induction gap:     | 10~20mm                                                                |
| Size:              | Reed part:12(Diameter)*27(H)(mm)<br>Magnet part:12(Diameter)*15(H)(mm) |
| Insatallation way: | Embedded installation                                                  |
| Suitable for:      | All kinds of door access control system and burglar alarm system       |
| Material:          | ABS housing + PCB board + Reed switch                                  |
| Housing color:     | White/Brown(optional)                                                  |
| Weight:            | Unit:15g<br>40 pairs per bag, per bag weight 600g                      |

#### **EB-135F'S FEATURE SHOW**