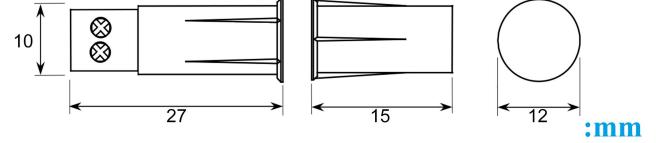

#### **EB-135F'S MAIN PARAMETER**

| Product Name:      | Embedded installation normal close magnetic contact switch sensor      |
|--------------------|------------------------------------------------------------------------|
| Model number:      | EB-135F                                                                |
| Working voltage:   | Max DC 100                                                             |
| Working current:   | Max 0.5A                                                               |
| Power consumption: | 10W                                                                    |
| Interface port:    | NC/COM                                                                 |
| Induction gap:     | 10~20mm                                                                |
| Size:              | Reed part:12(Diameter)*27(H)(mm)<br>Magnet part:12(Diameter)*15(H)(mm) |
| Insatallation way: | Embedded installation                                                  |
| Suitable for:      | All kinds of door access control system and burglar alarm system       |
| Material:          | ABS housing + PCB board + Reed switch                                  |
| Housing color:     | White/Brown(optional)                                                  |
| Weight:            | Unit:15g<br>40 pairs per bag, per bag weight 600g                      |

# **2** Color optional

Size