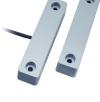

### Waterproof Plastic Housing NO/NC Recessed Magnetic Contact Sensor

#### **EB-135F'S MAIN PARAMETER**

| Product Name:      | Embedded installation normal close magnetic contact switch sensor      |
|--------------------|------------------------------------------------------------------------|
| Model number:      | EB-135F                                                                |
| Working voltage:   | Max DC 100                                                             |
| Working current:   | Max 0.5A                                                               |
| Power consumption: | 10W                                                                    |
| Interface port:    | NC/COM                                                                 |
| Induction gap:     | 10~20mm                                                                |
| Size:              | Reed part:12(Diameter)*27(H)(mm)<br>Magnet part:12(Diameter)*15(H)(mm) |
| Insatallation way: | Embedded installation                                                  |
| Suitable for:      | All kinds of door access control system and burglar alarm system       |
| Material:          | ABS housing + PCB board + Reed switch                                  |
| Housing color:     | White/Brown(optional)                                                  |
| Weight:            | Unit:15g<br>40 pairs per bag, per bag weight 600g                      |