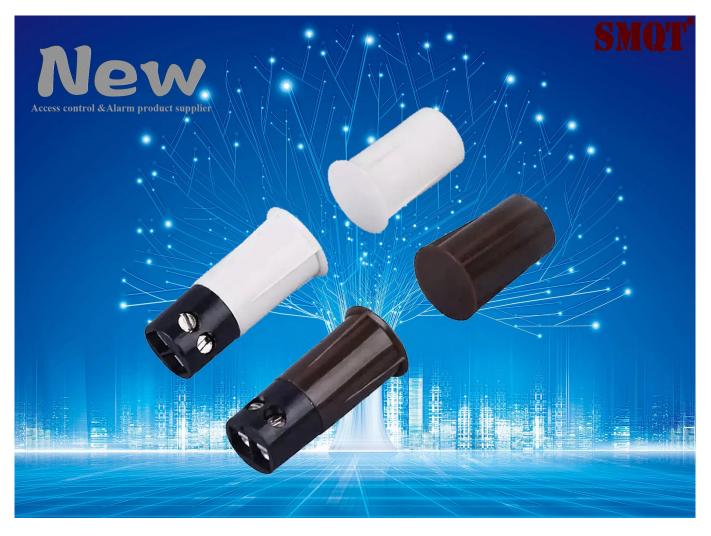

### Waterproof Plastic Housing NO/NC Recessed Magnetic Contact Sensor

#### **EB-135F'S FEATURE SHOW**