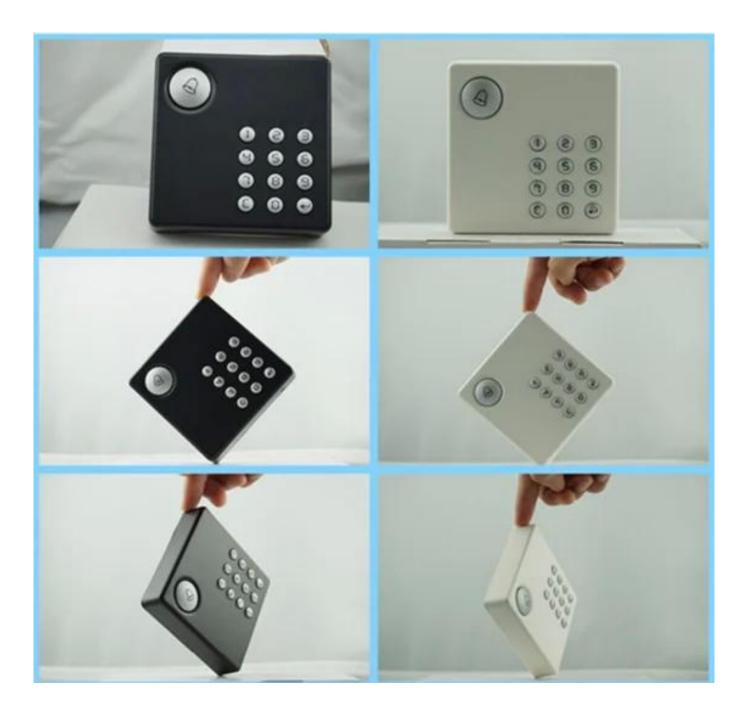

d Output        | 4bits/8bits             | 4bits/8bits             |
| Waterproof           | Optional                | Optional                |
| Dimensions           | 96L*96W*22H(mm)         | 96L*96W*22H(mm)         |
| Material             | PC                      | PC                      |
| Environment<br>Temp  | -30 °C~65°C             | -30 °C~65°C             |

what features of our EA-93K?



EA-93K <u>Waterproof keypad IC(13.56Mhz) wiegand card reader</u> <u>IC(13.56Mhz) card type</u> <u>Wiegand 26/34 communication(optional)</u> <u>Waterproof,IP66 level</u> <u>Laser carving and wear-resisting keyboard</u> <u>Short-circuit and lightning protection</u> <u>Tamper device</u> <u>Plug type connection,easy to install</u> <u>2 years warranty,welcome OEM</u>

**IN-KIND SHOOTING** 



# **APPLICATION**



#### **OFFICE SHOW**



### **CUSTOMER**



### **EXHIBITION**



# CERTIFICATION



#### **HOW TO COOPERATE**

# PACKAGING & SHIPPING

Detection+Packing+Sealing+Fnishing+International Express







FAQ

A:Yes, we are willing to offer trial sample order to you for quality test. Mixed samples areacceptable.

Q:What is the lead time?

A:Sample needs 1-3 working days, mass production time needs 10-15 working days.

Q:What is your MOQ? A:No MOQ limit.

Q:How do you ship the goods and how long does it take arrive?

A:The sample will be sent to you by optional shipping service (couriers, air, and sea), or appointed by buyer, 7-15 days.

Q:How will we proceed the order if I have logo to print?

A:Firstly, we will prepare artwork for visual confirmation. If the color and po