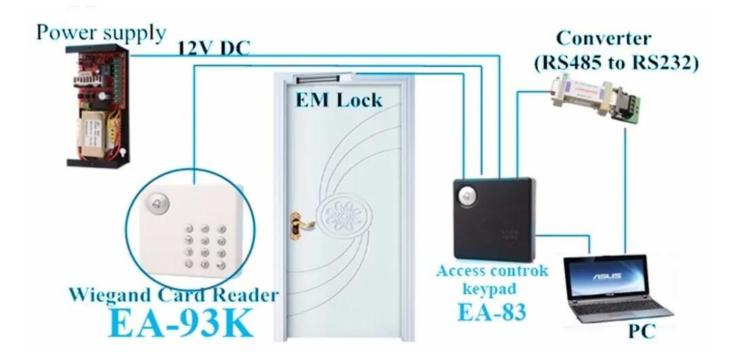

ts/8bits             | 4bits/8bits             |
| Waterproof           | Optional                | Optional                |
| Dimensions           | 96L*96W*22H(mm)         | 96L*96W*22H(mm)         |
| Material             | PC                      | PC                      |
| Environment<br>Temp  | -30 °C~65°C             | -30 °C~65°C             |

what features of our EA-93K?



EA-93K <u>Waterproof keypad IC(13.56Mhz) wiegand card reader</u> <u>IC(13.56Mhz) card type</u> <u>Wiegand 26/34 communication(optional)</u> <u>Waterproof,IP66 level</u> <u>Laser carving and wear-resisting keyboard</u> <u>Short-circuit and lightning protection</u> <u>Tamper device</u> <u>Plug type connection,easy to install</u> <u>2 years warranty,welcome OEM</u>

**IN-KIND SHOOTING** 



# **APPLICATION**



#### **OFFICE SHOW**



### **CUSTOMER**



### **EXHIBITION**



# CERTIFICATION



#### **HOW TO COOPERATE**

# PACKAGING & SHIPPING

Detection+Packing+Sealing+Fnishing+International Express







FAQ

A:Yes, we are willing to offer trial sample order to you for quality test. Mixed samples areacceptable.

Q:What is the lead time?

A:Sample needs 1-3 working days, mass production time needs 10-15 working days.

Q:What is your MOQ? A:No MOQ limit.

Q:How do you ship the goods and how long does it take arrive?

A:The sample will be sent to you by optional shipping service (couriers, air, and sea), or appointed by buyer, 7-15 days.

Q:How will we proceed the order if I have logo to print?

A:Firstly, we will prepare artwork for visual confirmation. If the color and position are right, we