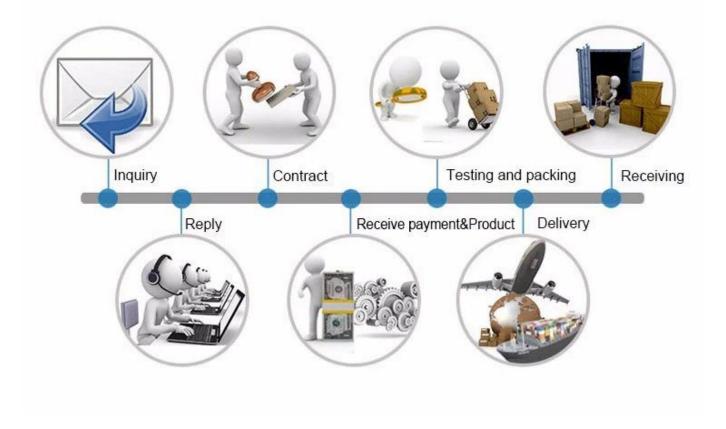

#### **HOW TO COOPERATE**

A:Sample needs 1-3 working days, mass production time needs 10-15 working days.

Q:What is your MOQ? A:No MOQ limit.

Q:How do you ship the goods and how long does it take arrive?

A:The sample will be sent to you by optional shipping service (couriers, air, and sea), or appointed by buyer, 7-15 days.

Q:How will we proceed the order if I have logo to print?

A:Firstly, we will prepare artwork for visual confirmation. If the color and position are right, we would make sampling firstly from silk print factory and take picture for your second confirmation before mass production.