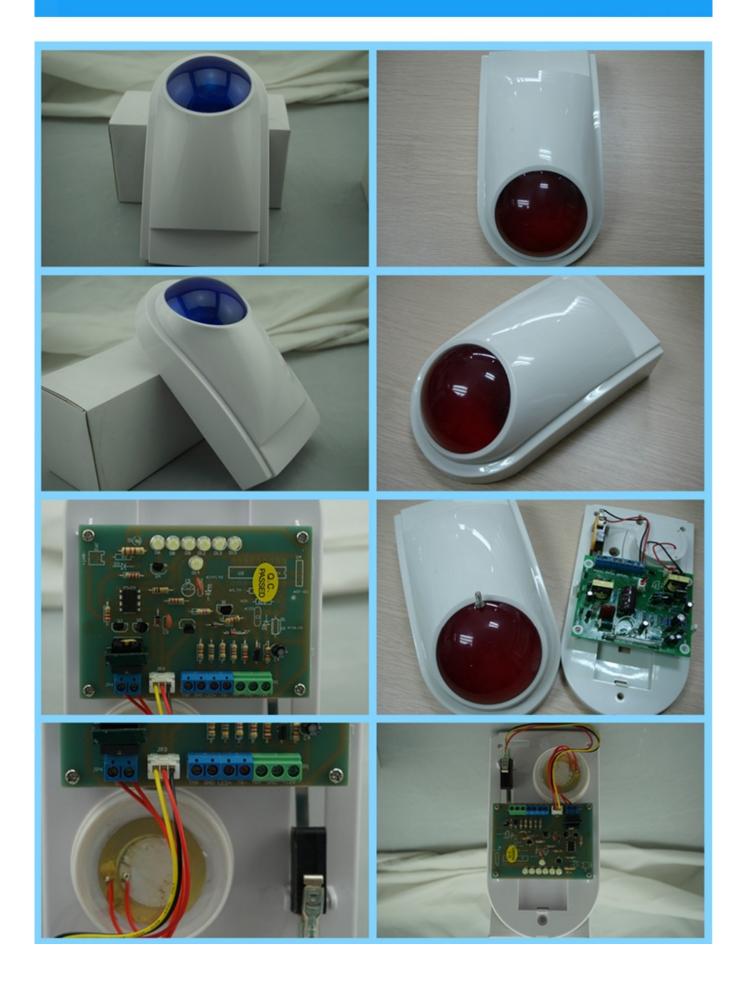

|
| Standby Current       | <20mA                                           |
| Reception frequency   | 315MHZ / 433MHZ                                 |
| Siren loudness        | 120dB                                           |
| Operating temperature | -20 °C ~ 55 °C                                  |
| Siren Run Time        | 5 minutes                                       |
| Receiving distance    | 100 Metres                                      |

# What Features of our strobe siren?

# PRODUCT FEATURE





Outdoor wired electric strobe light siren

115db sound pressure, with flash light

Red/Blue light are optional

12 DC power supply

Fireproof ABS shell

Suitable for Alarm system

2 years quality warranty, welcome OEM

#### **IN-KIND SHOOTING**

# PRODUCT PICTURE



# **SHOW CASE**



# **OFFICE SHOW**













# **CUSTOMER**













#### **EXHIBITION**



#### **CERTIFICATE**



#### **HOW TO COOPERATION**



## **FAQ**

### Q:Can I have a sample order?

A:Yes, we are willing to offer trial sample order to you for quality test. Mixed samples are acc eptable.

#### Q: What is the lead time?

A:Sample needs 1-3 working days, mass production time needs 10-15 working days for order less than 5000pcs.

#### Q: Do you have any MOQ limit?

A:EXW MOQ is 100pcs under blank box.

#### Q: How do you ship the goods and how long does it take arrive?

A:The sample will be sent to you by optional shipping service (couriers, air, and sea). The delivery time depends on the shipping service.

#### Q:How will we proceed the order if I have logo to print?

A: