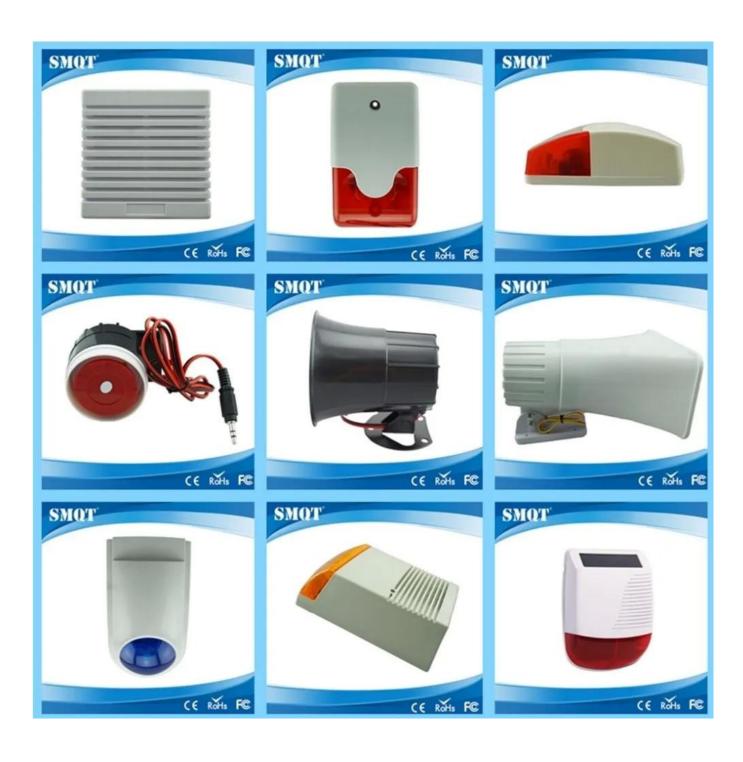

Standby Current       | <20mA                                           |
| Reception frequency   | 315MHZ / 433MHZ                                 |
| Siren loudness        | 120dB                                           |
| Operating temperature | -20 °C ~ 55 °C                                  |
| Siren Run Time        | 5 minutes                                       |
| Receiving distance    | 100 Metres                                      |

# What Features of our strobe siren?

# PRODUCT FEATURE





Outdoor wired electric strobe light siren

115db sound pressure, with flash light

Red/Blue light are optional

12 DC power supply

Fireproof ABS shell

Suitable for Alarm system

2 years quality warranty, welcome OEM

#### **IN-KIND SHOOTING**

# PRODUCT PICTURE



# **SHOW CASE**



# **OFFICE SHOW**













# **CUSTOMER**













#### **EXHIBITION**



#### **CERTIFICATE**



#### **HOW TO COOPERATION**



## **FAQ**

### Q:Can I have a sample order?

A:Yes, we are willing to offer trial sample order to you for quality test. Mixed samples are acc eptable.

#### Q: What is the lead time?

A:Sample needs 1-3 working days, mass production time needs 10-15 working days for order less than 5000pcs.

#### Q: Do you have any MOQ limit?

A:EXW MOQ is 100pcs under blank box.

#### Q: How do you ship the goods and how long does it take arrive?

A:The sample will be sent to you by optional shipping service (couriers, air, and sea). The delivery time depends on the shipping service.

#### Q:How will we proceed the order if I have logo to print?

A:Firstly, we will pr