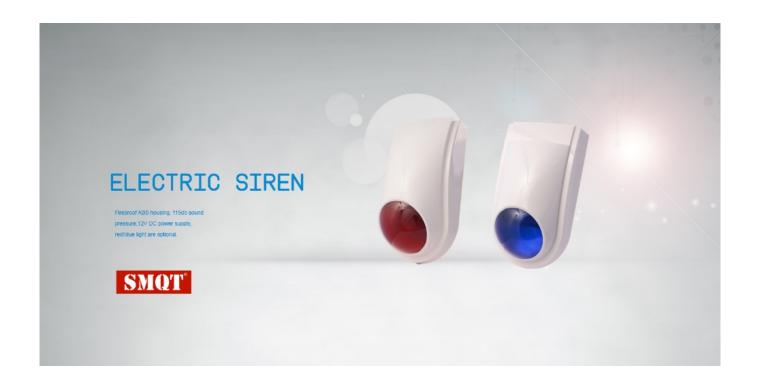

# PRODUCT FEATURE

Outdoor wired electric strobe light siren

115db sound pressure, with flash light

Red/Blue light are optional

12 DC power supply

Fireproof ABS shell

Suitable for Alarm system

2 years quality warranty, welcome OEM