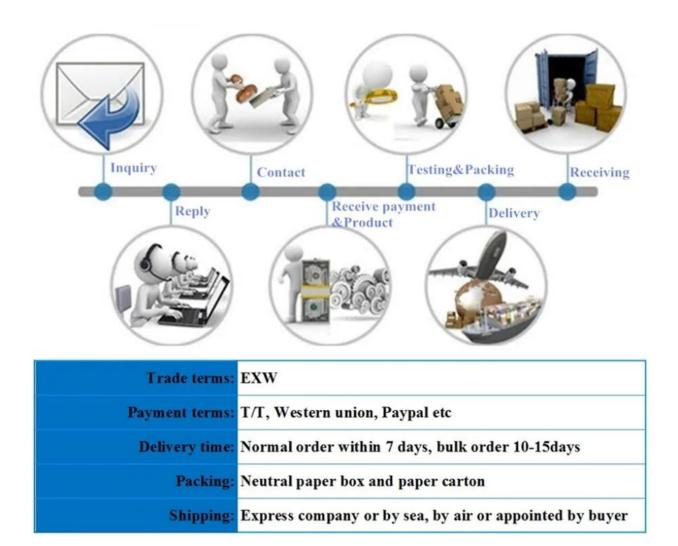

|
| Siren loudness        | 120dB                                           |
| Operating temperature | -20 °C ~ 55 °C                                  |
| Siren Run Time        | 5 minutes                                       |
| Receiving distance    | 100 Metres                                      |

# What Features of our strobe siren?

# PRODUCT FEATURE





Outdoor wired electric strobe light siren

115db sound pressure, with flash light

Red/Blue light are optional

12 DC power supply

Fireproof ABS shell

Suitable for Alarm system

2 years quality warranty, welcome OEM

#### **IN-KIND SHOOTING**

# PRODUCT PICTURE



# **SHOW CASE**



# **OFFICE SHOW**













# **CUSTOMER**













#### **EXHIBITION**



#### **CERTIFICATE**



#### **HOW TO COOPERATION**



## **FAQ**

### Q:Can I have a sample order?

A:Yes, we are willing to offer trial sample order to you for quality test. Mixed samples are acc eptable.

#### Q: What is the lead time?

A:Sample needs 1-3 working days, mass production time needs 10-15 working days for order less than 5000pcs.

#### Q: Do you have any MOQ limit?

A:EXW MOQ is 100pcs under blank box.

#### Q: How do you ship the goods and how long does it take arrive?

A:The sample will be sent to you by optional shipping service (couriers, air, and sea). The delivery time depends on the shipping service.

#### Q:How will we proceed the order if I have logo to print?

A:Firstly, we will prepare artwork for visual confirmation. If the color and position are right, we would make sampling firstly from silk print factory and ta