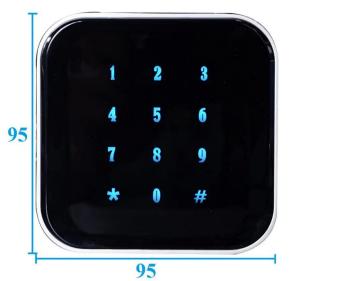

#### What features EA-60 have?

**Size** 

## **Appearance**

#### **EA-60's main parameter**

| Product Name:                | Latest WG26/WG34 IC 8 bit keypad output card reader for access control system |
|------------------------------|-------------------------------------------------------------------------------|
| Model number:                | EA-60                                                                         |
| Power supply:                | DC 12V                                                                        |
| Working current:             | <100mA                                                                        |
| Card type:                   | IC card(13.56MHz)                                                             |
| <b>Communication format:</b> | WG26/WG34(adjustable)                                                         |
| Reading distance:            | 5~15cm                                                                        |
| Communication distance:      | >80m(between card reader and controller)                                      |
| <b>Button:</b>               | Touch sensitive key with LED back light                                       |
| Waterproof:                  | IP66(suitable for outdoor use)                                                |
| <b>Dimension:</b>            | 95L*95W*20H(mm)                                                               |
| Wires:                       | 6 wires                                                                       |
| Contact output:              | 12V+(Red wire)/GND(Black wire)/D0(Green)/D1(White)/LED(Grey)/WG(Purple)       |
| Suitable for:                | IC Card door access control system                                            |
| Material:                    | Alloy frame+Plexiglass panel+ ABS back cover+ PCB board                       |
| Housing color                | Black and Silver                                                              |