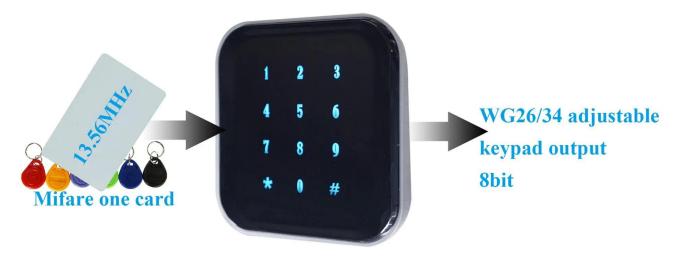

# Latest WG26/WG34 IC 8 bit keypad output card reader for access control system

## RFID frequency &WG format

### **Suitable for?**

Suitable for all kinds of WG format door access control system WG26/34(adjustable)
Card type:13.56MHz

**HOW ABOUT OTHER CHOICE?** 