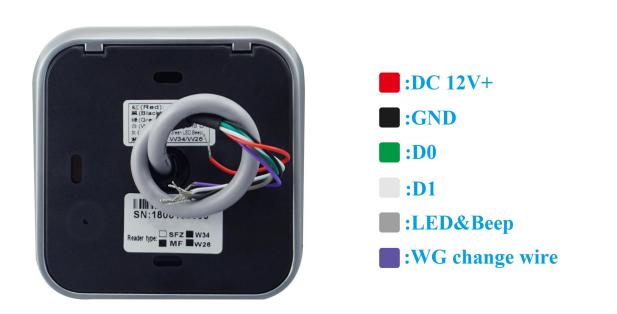

## Wire port introduction

#### **EA-60's main parameter**

| Product Name:                | Latest WG26/WG34 IC 8 bit keypad output card reader for access control system |
|------------------------------|-------------------------------------------------------------------------------|
| Model number:                | EA-60                                                                         |
| Power supply:                | DC 12V                                                                        |
| Working current:             | <100mA                                                                        |
| Card type:                   | IC card(13.56MHz)                                                             |
| <b>Communication format:</b> | WG26/WG34(adjustable)                                                         |
| Reading distance:            | 5~15cm                                                                        |
| Communication distance:      | >80m(between card reader and controller)                                      |
| <b>Button:</b>               | Touch sensitive key with LED back light                                       |
| Waterproof:                  | IP66(suitable for outdoor use)                                                |
| <b>Dimension:</b>            | 95L*95W*20H(mm)                                                               |
| Wires:                       | 6 wires                                                                       |
| Contact output:              | 12V+(Red wire)/GND(Black wire)/D0(Green)/D1(White)/LED(Grey)/WG(Purple)       |
| Suitable for:                | IC Card door access control system                                            |
| Material:                    | Alloy frame+Plexiglass panel+ ABS back cover+ PCB board                       |
| Housing color                | Black and Silver                                                              |