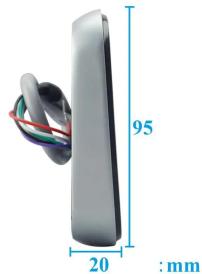

#### What features EA-60 have?

**Size** 

#### **EA-60's main parameter**

| Product Name:                | Latest WG26/WG34 IC 8 bit keypad output card reader for access control system |
|------------------------------|-------------------------------------------------------------------------------|
| Model number:                | EA-60                                                                         |
| Power supply:                | DC 12V                                                                        |
| Working current:             | <100mA                                                                        |
| Card type:                   | IC card(13.56MHz)                                                             |
| <b>Communication format:</b> | WG26/WG34(adjustable)                                                         |
| Reading distance:            | 5~15cm                                                                        |
| Communication distance:      | >80m(between card reader and controller)                                      |
| <b>Button:</b>               | Touch sensitive key with LED back light                                       |
| Waterproof:                  | IP66(suitable for outdoor use)                                                |
| <b>Dimension:</b>            | 95L*95W*20H(mm)                                                               |
| Wires:                       | 6 wires                                                                       |
| Contact output:              | 12V+(Red wire)/GND(Black wire)/D0(Green)/D1(White)/LED(Grey)/WG(Purple)       |
| Suitable for:                | IC Card door access control system                                            |
| Material:                    | Alloy frame+Plexiglass panel+ ABS back cover+ PCB board                       |
| Housing color                | Black and Silver                                                              |