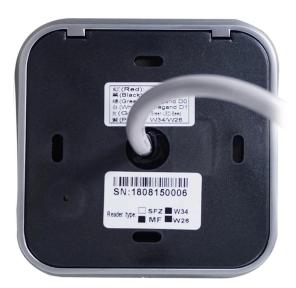

## Wire port introduction

#### **EA-60's main parameter**

| Product Name:                | Latest WG26/WG34 IC 8 bit keypad output card reader for access control system |
|------------------------------|-------------------------------------------------------------------------------|
| Model number:                | EA-60                                                                         |
| Power supply:                | DC 12V                                                                        |
| Working current:             | <100mA                                                                        |
| Card type:                   | IC card(13.56MHz)                                                             |
| <b>Communication format:</b> | WG26/WG34(adjustable)                                                         |
| Reading distance:            | 5~15cm                                                                        |
| Communication distance:      | >80m(between card reader and controller)                                      |
| <b>Button:</b>               | Touch sensitive key with LED back light                                       |
| Waterproof:                  | IP66(suitable for outdoor use)                                                |
| <b>Dimension:</b>            | 95L*95W*20H(mm)                                                               |
| Wires:                       | 6 wires                                                                       |
| Contact output:              | 12V+(Red wire)/GND(Black wire)/D0(Green)/D1(White)/LED(Grey)/WG(Purple)       |
| Suitable for:                | IC Card door access control system                                            |
| Material:                    | Alloy frame+Plexiglass panel+ ABS back cover+ PCB board                       |
| Housing color                | Black and Silver                                                              |