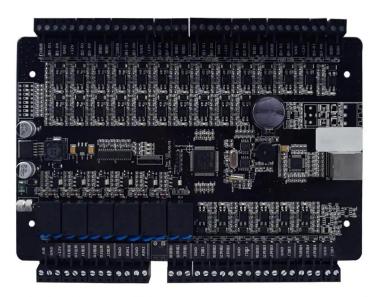

mode: | WG26/WG34(optional)                                           |
| Transmitting rate:  | 1bit/ms                                                       |
| Keypad output:      | 4bit/8bit(optional)                                           |
| Shell material:     | PC                                                            |
| Color:              | Silver                                                        |
| Suit for:           | WG door access control system                                 |

| Environment temprature: | -30 °C~65 °C |
|-------------------------|--------------|
| Net weight:             | 0.12kg       |

What features does EA-98KC have?

## RFID frequency &WG format



### **Appearance**









### **Size**



# Wire port introduction



### Suitable for?



Suitable for all kinds of WG format door access control system WG26/34(optional)
Card type:13.56MHz

How about other choice?