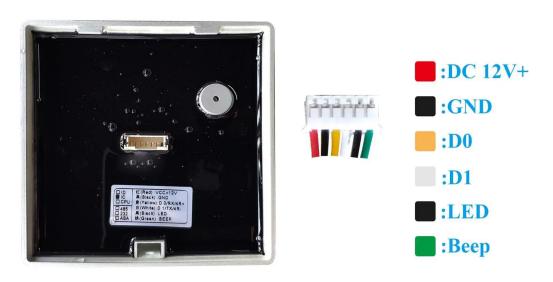

|
| Communication mode: | WG26/WG34(optional)                                           |
| Transmitting rate:  | 1bit/ms                                                       |
| Keypad output:      | 4bit/8bit(optional)                                           |
| Shell material:     | PC                                                            |
| Color:              | Silver                                                        |
| Suit for:           | WG door access control system                                 |

| Environment temprature: | -30 °C~65 °C |
|-------------------------|--------------|
| Net weight:             | 0.12kg       |

What features does EA-98KC have?

## RFID frequency &WG format



### **Appearance**









### **Size**



# Wire port introduction



### Suitable for?



Suitable for all kinds of WG format door access control system WG26/34(optional)
Card type:13.56MHz

How about other choice?