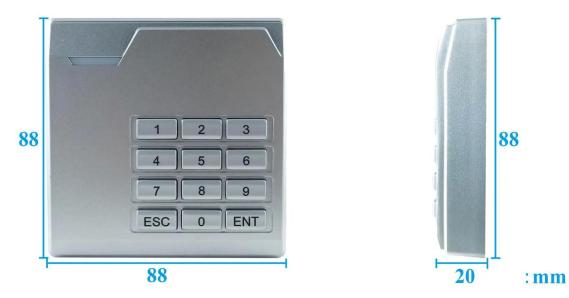

### **Size**

#### **EA-98KC's main parameter**

| Parameter Parameter |                                                               |
|---------------------|---------------------------------------------------------------|
| Product name:       | SMQT ABS plastic housing waterproof RFID 13.56MHz card reader |
| Model:              | EA-98KC                                                       |
| Dimension:          | 88×88×20(mm)                                                  |
| Working voltage:    | $12V \pm 3VDC$                                                |
| Power consumption:  | <1w                                                           |
| Card type:          | 13.56Mhz IC                                                   |
| Waterproof:         | IP66                                                          |
| Read range:         | 60mm                                                          |
| Max cable distance: | 150m                                                          |
| Communication mode: | WG26/WG34(optional)                                           |
| Transmitting rate:  | 1bit/ms                                                       |
| Keypad output:      | 4bit/8bit(optional)                                           |
| Shell material:     | PC                                                            |
| Color:              | Silver                                                        |
| Suit for:           | WG door access control system                                 |