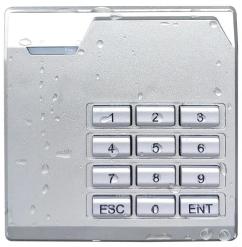

|
| Communication mode: | WG26/WG34(optional)                                           |
| Transmitting rate:  | 1bit/ms                                                       |
| Keypad output:      | 4bit/8bit(optional)                                           |
| Shell material:     | PC                                                            |
| Color:              | Silver                                                        |
| Suit for:           | WG door access control system                                 |

| Environment temprature: | -30 °C~65 °C |
|-------------------------|--------------|
| Net weight:             | 0.12kg       |

What features does EA-98KC have?

## RFID frequency &WG format



### **Appearance**









### **Size**



# Wire port introduction



### Suitable for?



Suitable for all kinds of WG format door access control system WG26/34(optional)
Card type:13.56MHz

How about other choice?