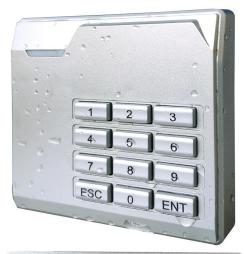

### **Appearance**

#### **SMQT ABS** plastic housing waterproof RFID 13.56MHz card reader