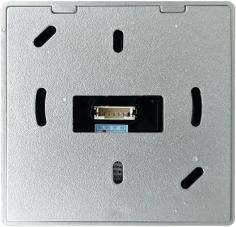

|
| Communication mode: | WG26/WG34(optional)                                           |
| Transmitting rate:  | 1bit/ms                                                       |
| Keypad output:      | 4bit/8bit(optional)                                           |
| Shell material:     | PC                                                            |
| Color:              | Silver                                                        |
| Suit for:           | WG door access control system                                 |

| Environment temprature: | -30 °C~65 °C |
|-------------------------|--------------|
| Net weight:             | 0.12kg       |

What features does EA-98KC have?

## RFID frequency &WG format



### **Appearance**









### **Size**



# Wire port introduction



### Suitable for?



Suitable for all kinds of WG format door access control system WG26/34(optional)
Card type:13.56MHz

How about other choice?