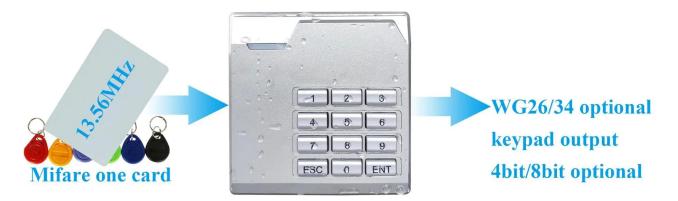

## RFID frequency &WG format

### Suitable for?

Suitable for all kinds of WG format door access control system WG26/34(optional)
Card type:13.56MHz

How about other choice?