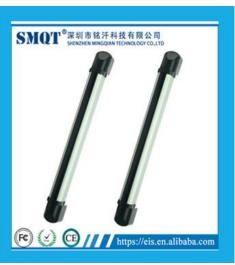

# **IN-KIND SHOOTING**

| Product Name            | Waterproof infrared security beams sensor for fence |
|-------------------------|-----------------------------------------------------|
| Model                   | ABT                                                 |
| Operating voltage       | 13.8~24VDC 11~28VAC                                 |
| Operating current       | 40-65mA                                             |
| Indication speed        | 50~700m/sec                                         |
| Anti-demolition output  | NC                                                  |
| Environment temperature | -20°C~+50°C                                         |
| Alarm output            | NO/NC                                               |
| Level adjustment        | 180°±90°                                            |
| Vertocal adjustment     | ±10°                                                |
| Color                   | Black                                               |
| Material                | PC resin                                            |