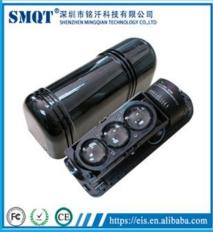

# **IN-KIND SHOOTING**

| Product Name            | Waterproof infrared security beams sensor for fence |
|-------------------------|-----------------------------------------------------|
| Model                   | ABT                                                 |
| Operating voltage       | 13.8~24VDC 11~28VAC                                 |
| Operating current       | 40-65mA                                             |
| Indication speed        | 50~700m/sec                                         |
| Anti-demolition output  | NC                                                  |
| Environment temperature | -20°C~+50°C                                         |
| Alarm output            | NO/NC                                               |
| Level adjustment        | 180°±90°                                            |
| Vertocal adjustment     | ±10°                                                |
| Color                   | Black                                               |
| Material                | PC resin                                            |