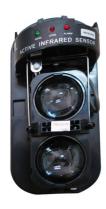

# What Features of our beam sensor?

- 1. Sealed integration structure is able to working in the hash environment.
- 2.Confronted with fog or inclement weather, the detectors will automatically regulate the sensitivity(AGC circuit).

- 3. Easily adjust and calibrate the horizontal/vertical optical angle.
- 4.Built-in integrated optical telescopes, use the professional anti-jamming jacket.
- 5. Anti-lightning circuit designed.
- 6. High-power infrared receiver on the tubes, low-power digital.