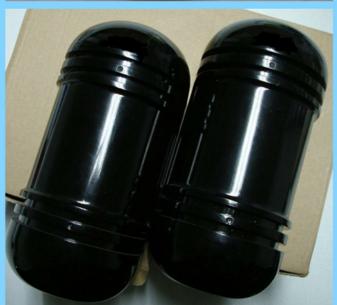

# **IN-KIND SHOOTING**

| Product Name            | Waterproof infrared security beams sensor for fence |
|-------------------------|-----------------------------------------------------|
| Model                   | ABT                                                 |
| Operating voltage       | 13.8~24VDC 11~28VAC                                 |
| Operating current       | 40-65mA                                             |
| Indication speed        | 50~700m/sec                                         |
| Anti-demolition output  | NC                                                  |
| Environment temperature | -20°C~+50°C                                         |
| Alarm output            | NO/NC                                               |
| Level adjustment        | 180°±90°                                            |
| Vertocal adjustment     | ±10°                                                |
| Color                   | Black                                               |
| Material                | PC resin                                            |