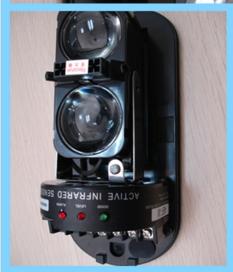

|
| Vertocal adjustment     | ±10°                                                |
| Color                   | Black                                               |
| Material                | PC resin                                            |

# What Features of our beam sensor?

- 1. Sealed integration structure is able to working in the hash environment.
- 2.Confronted with fog or inclement weather, the detectors will automatically regulate the sensitivity(AGC circuit).

- 3. Easily adjust and calibrate the horizontal/vertical optical angle.
- 4.Built-in integrated optical telescopes, use the professional anti-jamming jacket.
- 5. Anti-lightning circuit designed.
- 6. High-power infrared receiver on the tubes, low-power digital.

# **IN-KIND SHOOTING**















## **APPLICATION**

















## **SHOW CASE**







# **OFFICE SHOW**













## **CUSTOMER**













## **EXHIBITION**



## **CERTIFICATE**



### **HOW TO COOPERATION**



## **FAQ**

#### Q:Can I have a sample order?

A:Yes, we are willing to offer trial sample order to you for quality test. Mixed samples are acc eptable.

### Q: What is the lead time?

A:Sample needs 1-3 working days, mass production time needs 10-15 working days for order less than 5000pcs.

### Q: Do you have any MOQ limit?

A:EXW MOQ is 100pcs under blank box.

#### Q: How do you ship the goods and how long does it take arrive?

A:The sample will be sent to you by optional shipping service (couriers, air, and sea). The delivery time depends on the shipping service.

### Q:How will we proceed