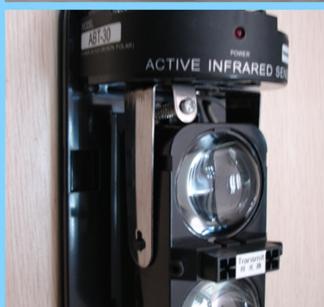

|
| Vertocal adjustment     | ±10°                                                |
| Color                   | Black                                               |
| Material                | PC resin                                            |

# What Features of our beam sensor?

- 1. Sealed integration structure is able to working in the hash environment.
- 2.Confronted with fog or inclement weather, the detectors will automatically regulate the sensitivity(AGC circuit).

- 3. Easily adjust and calibrate the horizontal/vertical optical angle.
- 4.Built-in integrated optical telescopes, use the professional anti-jamming jacket.
- 5. Anti-lightning circuit designed.
- 6. High-power infrared receiver on the tubes, low-power digital.

# **IN-KIND SHOOTING**















## **APPLICATION**

















## **SHOW CASE**







# **OFFICE SHOW**













## **CUSTOMER**













## **EXHIBITION**



## **CERTIFICATE**



### **HOW TO COOPERATION**



## **FAQ**

#### Q:Can I have a sample order?

A:Yes, we are willing to offer trial sample order to you for quality test. Mixed samples are acc eptable.

### Q: What is the lead time?

A:Sample needs 1-3 working days, mass production time needs 10-15 working days for order less than 5000pcs.

### Q: Do you have any MOQ limit?

A:EXW MOQ is 100pcs under blank box.

#### Q: How do you ship the goods and how long does it take arrive?

A:The sample will be sent to you by optional shipping service (couriers, air, and sea). The delivery time depends on the shipping service.

### Q:How will we pro