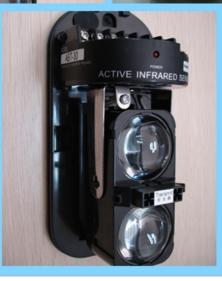

|
| Vertocal adjustment     | ±10°                                                |
| Color                   | Black                                               |
| Material                | PC resin                                            |

# What Features of our beam sensor?

- 1. Sealed integration structure is able to working in the hash environment.
- 2.Confronted with fog or inclement weather, the detectors will automatically regulate the sensitivity(AGC circuit).

- 3. Easily adjust and calibrate the horizontal/vertical optical angle.
- 4.Built-in integrated optical telescopes, use the professional anti-jamming jacket.
- 5. Anti-lightning circuit designed.
- 6. High-power infrared receiver on the tubes, low-power digital.

# **IN-KIND SHOOTING**















## **APPLICATION**

















## **SHOW CASE**







# **OFFICE SHOW**













## **CUSTOMER**













## **EXHIBITION**



## **CERTIFICATE**



### **HOW TO COOPERATION**



## **FAQ**

#### Q:Can I have a sample order?

A:Yes, we are willing to offer trial sample order to you for quality test. Mixed samples are acc eptable.

### Q: What is the lead time?

A:Sample needs 1-3 working days, mass production time needs 10-15 working days for order less than 5000pcs.

### Q: Do you have any MOQ limit?

A:EXW MOQ is 100pcs under blank box.

#### Q: How do you ship the goods and how long does it take arrive?

A:The sample will be sent to you by optional shipping service (couriers, air, and sea). The delivery time depends on the shipping service.

### Q:How will we proceed t