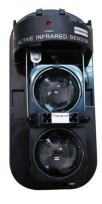

# What Features of our beam sensor?

- 1. Sealed integration structure is able to working in the hash environment.
- 2.Confronted with fog or inclement weather, the detectors will automatically regulate the sensitivity(AGC circuit).

- 3. Easily adjust and calibrate the horizontal/vertical optical angle.
- 4.Built-in integrated optical telescopes, use the professional anti-jamming jacket.
- 5. Anti-lightning circuit designed.
- 6. High-power infrared receiver on the tubes, low-power digital.