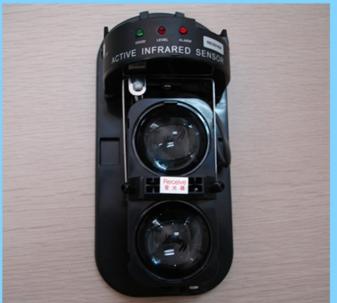

|
| Vertocal adjustment     | ±10°                                                |
| Color                   | Black                                               |
| Material                | PC resin                                            |

# What Features of our beam sensor?

- 1. Sealed integration structure is able to working in the hash environment.
- 2.Confronted with fog or inclement weather, the detectors will automatically regulate the sensitivity(AGC circuit).

- 3. Easily adjust and calibrate the horizontal/vertical optical angle.
- 4.Built-in integrated optical telescopes, use the professional anti-jamming jacket.
- 5. Anti-lightning circuit designed.
- 6. High-power infrared receiver on the tubes, low-power digital.

# **IN-KIND SHOOTING**















## **APPLICATION**

















## **SHOW CASE**







# **OFFICE SHOW**













## **CUSTOMER**













## **EXHIBITION**



## **CERTIFICATE**



### **HOW TO COOPERATION**



## **FAQ**

#### Q:Can I have a sample order?

A:Yes, we are willing to offer trial sample order to you for quality test. Mixed samples are acc eptable.

### Q: What is the lead time?

A:Sample needs 1-3 working days, mass production time needs 10-15 working days for order less than 5000pcs.

### Q: Do you have any MOQ limit?

A:EXW MOQ is 100pcs under blank box.

#### Q: How do you ship the goods and how long does it take arrive?

A:The sample will be sent to you by optional shipping service (couriers, air, and sea). The delivery time depends on the shipping service.

### Q:How will we p