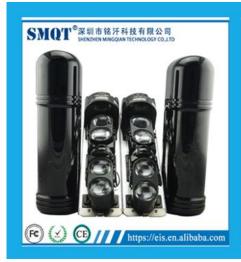

# **IN-KIND SHOOTING**

| Product Name            | Waterproof infrared security beams sensor for fence |
|-------------------------|-----------------------------------------------------|
| Model                   | ABT                                                 |
| Operating voltage       | 13.8~24VDC 11~28VAC                                 |
| Operating current       | 40-65mA                                             |
| Indication speed        | 50~700m/sec                                         |
| Anti-demolition output  | NC                                                  |
| Environment temperature | -20°C~+50°C                                         |
| Alarm output            | NO/NC                                               |
| Level adjustment        | 180°±90°                                            |
| Vertocal adjustment     | ±10°                                                |
| Color                   | Black                                               |
| Material                | PC resin                                            |