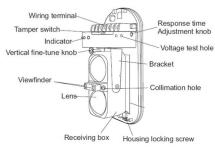

# What Features of our beam sensor?

- 1. Sealed integration structure is able to working in the hash environment.
- 2.Confronted with fog or inclement weather, the detectors will automatically regulate the sensitivity(AGC circuit).

- 3. Easily adjust and calibrate the horizontal/vertical optical angle.
- 4.Built-in integrated optical telescopes, use the professional anti-jamming jacket.
- 5. Anti-lightning circuit designed.
- 6. High-power infrared receiver on the tubes, low-power digital.