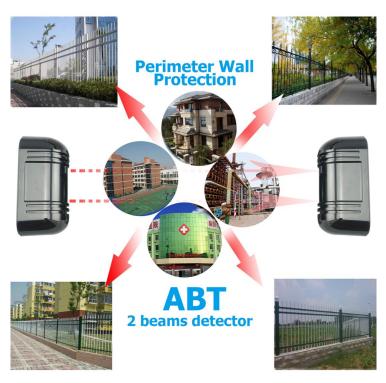

stment     | ±10°                                                |
| Color                   | Black                                               |
| Material                | PC resin                                            |

# What Features of our beam sensor?

- 1. Sealed integration structure is able to working in the hash environment.
- 2.Confronted with fog or inclement weather, the detectors will automatically regulate the sensitivity(AGC circuit).

- 3. Easily adjust and calibrate the horizontal/vertical optical angle.
- 4.Built-in integrated optical telescopes, use the professional anti-jamming jacket.
- 5. Anti-lightning circuit designed.
- 6. High-power infrared receiver on the tubes, low-power digital.

# **IN-KIND SHOOTING**















## **APPLICATION**

















## **SHOW CASE**







# **OFFICE SHOW**













## **CUSTOMER**













## **EXHIBITION**



## **CERTIFICATE**



### **HOW TO COOPERATION**



## **FAQ**

#### Q:Can I have a sample order?

A:Yes, we are willing to offer trial sample order to you for quality test. Mixed samples are acc eptable.

### Q: What is the lead time?

A:Sample needs 1-3 working days, mass production time needs 10-15 working days for order less than 5000pcs.

### Q: Do you have any MOQ limit?

A:EXW MOQ is 100pcs under blank box.

#### Q: How do you ship the goods and how long does it take arrive?

A:The sample will be sent to you by optional shipping service (couriers, air, and sea). The delivery time depends on the shipping service.

### Q:How will we proceed the order if I have logo to print?

A