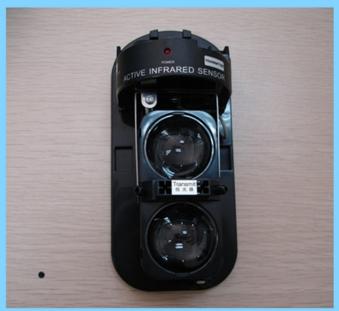

|
| Vertocal adjustment     | ±10°                                                |
| Color                   | Black                                               |
| Material                | PC resin                                            |

# What Features of our beam sensor?

- 1. Sealed integration structure is able to working in the hash environment.
- 2.Confronted with fog or inclement weather, the detectors will automatically regulate the sensitivity(AGC circuit).

- 3. Easily adjust and calibrate the horizontal/vertical optical angle.
- 4.Built-in integrated optical telescopes, use the professional anti-jamming jacket.
- 5. Anti-lightning circuit designed.
- 6. High-power infrared receiver on the tubes, low-power digital.

# **IN-KIND SHOOTING**















## **APPLICATION**

















## **SHOW CASE**







# **OFFICE SHOW**













## **CUSTOMER**













## **EXHIBITION**



## **CERTIFICATE**



### **HOW TO COOPERATION**



## **FAQ**

#### Q:Can I have a sample order?

A:Yes, we are willing to offer trial sample order to you for quality test. Mixed samples are acc eptable.

### Q: What is the lead time?

A:Sample needs 1-3 working days, mass production time needs 10-15 working days for order less than 5000pcs.

### Q: Do you have any MOQ limit?

A:EXW MOQ is 100pcs under blank box.

#### Q: How do you ship the goods and how long does it take arrive?

A:The sample will be sent to you by optional shipping service (couriers, air, and sea). The delivery time depends on the shipping service.

### Q:How will we