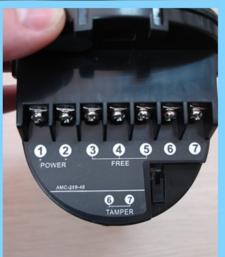

### Q: Does alarm panel work with any sensor?

A:The alarm panel

can work with all dry contact wired detectors and wireless detector, including almost all

of the wireless sensors from Chinese manufacturers. The wireless encode and decode is EV15 27 or our wireless sensors.