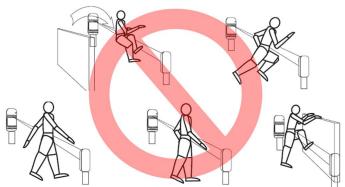

ment     | ±10°                                                |
| Color                   | Black                                               |
| Material                | PC resin                                            |

# What Features of our beam sensor?

- 1. Sealed integration structure is able to working in the hash environment.
- 2.Confronted with fog or inclement weather, the detectors will automatically regulate the sensitivity(AGC circuit).

- 3. Easily adjust and calibrate the horizontal/vertical optical angle.
- 4.Built-in integrated optical telescopes, use the professional anti-jamming jacket.
- 5. Anti-lightning circuit designed.
- 6. High-power infrared receiver on the tubes, low-power digital.

# **IN-KIND SHOOTING**















## **APPLICATION**

















## **SHOW CASE**







# **OFFICE SHOW**













## **CUSTOMER**













## **EXHIBITION**



## **CERTIFICATE**



### **HOW TO COOPERATION**



## **FAQ**

#### Q:Can I have a sample order?

A:Yes, we are willing to offer trial sample order to you for quality test. Mixed samples are acc eptable.

### Q: What is the lead time?

A:Sample needs 1-3 working days, mass production time needs 10-15 working days for order less than 5000pcs.

### Q: Do you have any MOQ limit?

A:EXW MOQ is 100pcs under blank box.

#### Q: How do you ship the goods and how long does it take arrive?

A:The sample will be sent to you by optional shipping service (couriers, air, and sea). The delivery time depends on the shipping service.

### Q:How will we proceed the order if I have logo to print?

A:F