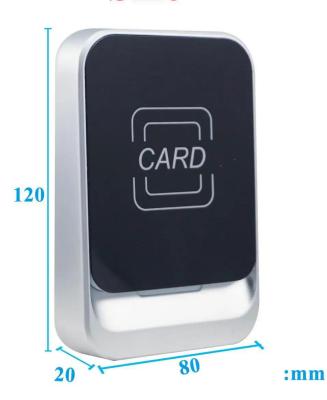

# Size

#### **MQ-712B's main parameter**

| <b>Product Name:</b>    | IP 67 Waterproof wiegand 34/26 outputl rfid door access control system card reader                            |  |
|-------------------------|---------------------------------------------------------------------------------------------------------------|--|
| Model number:           | MQ-712B                                                                                                       |  |
| Card type:              | IC card(13.56MHz)                                                                                             |  |
| Power supply:           | DC12V                                                                                                         |  |
| Working current:        | 30~180mA                                                                                                      |  |
| WG output format:       | Default WG34, support WG26, WG34, WG66, the format of WG output can be customized                             |  |
| Support card:           | MifareS50/S70/Desfire/NTAG213/NTAG216/ultrlight/FM1204/FM1208<br>CPU card/FEILICA/HID ICLASS                  |  |
| Reading distance:       | 0~3CM                                                                                                         |  |
| Communication distance: | <80m(between card reader and controller)                                                                      |  |
| Waterproof:             | IP67                                                                                                          |  |
| Dimension:              | 120 * 80 * 20(mm)                                                                                             |  |
| Wires ports:            | 7 wires                                                                                                       |  |
| Contact output:         | 12V+(Red wire)/GND(Black wire)/D0(Green)/D1(White)<br>/Beeper(Purple)/LED(Grey) /WG26 adjustable wire(Yellow) |  |