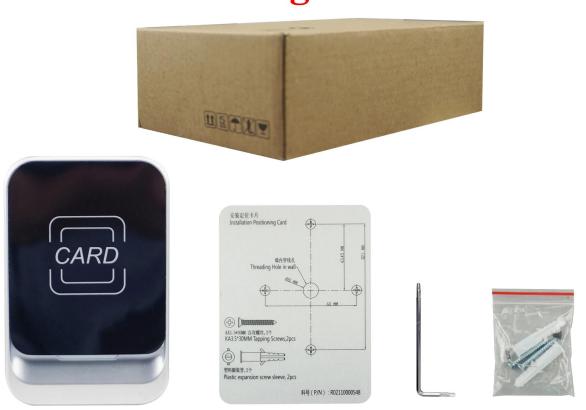

|  |
| Wires ports:            | 7 wires                                                                                                       |  |
| Contact output:         | 12V+(Red wire)/GND(Black wire)/D0(Green)/D1(White)<br>/Beeper(Purple)/LED(Grey) /WG26 adjustable wire(Yellow) |  |

| Suitable for: | Door access control system     |
|---------------|--------------------------------|
| Material:     | Metal frame+Acrylic+ PCB board |
| Housing color | Silver frame+ Black panel      |
| Weight:       | 0.45kg                         |
| Warranty:     | 1 years warranty               |
| OEM:          | Welcome OEM                    |

#### What features MQ-712B have?

# Size



## **Appearance**







# What type card it can read?



### Wire port introduction



### Package list



How about other choice?