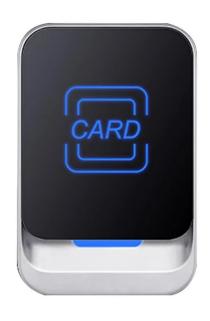

|  |
| Wires ports:            | 7 wires                                                                                                       |  |
| Contact output:         | 12V+(Red wire)/GND(Black wire)/D0(Green)/D1(White)<br>/Beeper(Purple)/LED(Grey) /WG26 adjustable wire(Yellow) |  |

| Suitable for: | Door access control system     |
|---------------|--------------------------------|
| Material:     | Metal frame+Acrylic+ PCB board |
| Housing color | Silver frame+ Black panel      |
| Weight:       | 0.45kg                         |
| Warranty:     | 1 years warranty               |
| OEM:          | Welcome OEM                    |

#### What features MQ-712B have?

# Size



## **Appearance**







# What type card it can read?



### Wire port introduction



### Package list



How about other choice?