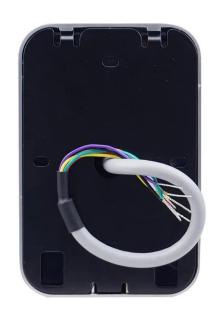

### Wire port introduction

#### **MQ-712B's main parameter**

| <b>Product Name:</b>    | IP 67 Waterproof wiegand 34/26 outputl rfid door access control system card reader                            |  |
|-------------------------|---------------------------------------------------------------------------------------------------------------|--|
| Model number:           | MQ-712B                                                                                                       |  |
| Card type:              | IC card(13.56MHz)                                                                                             |  |
| Power supply:           | DC12V                                                                                                         |  |
| Working current:        | 30~180mA                                                                                                      |  |
| WG output format:       | Default WG34, support WG26, WG34, WG66, the format of WG output can be customized                             |  |
| Support card:           | MifareS50/S70/Desfire/NTAG213/NTAG216/ultrlight/FM1204/FM1208<br>CPU card/FEILICA/HID ICLASS                  |  |
| Reading distance:       | 0~3CM                                                                                                         |  |
| Communication distance: | <80m(between card reader and controller)                                                                      |  |
| Waterproof:             | IP67                                                                                                          |  |
| Dimension:              | 120 * 80 * 20(mm)                                                                                             |  |
| Wires ports:            | 7 wires                                                                                                       |  |
| Contact output:         | 12V+(Red wire)/GND(Black wire)/D0(Green)/D1(White)<br>/Beeper(Purple)/LED(Grey) /WG26 adjustable wire(Yellow) |  |