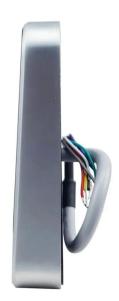

|  |
| Wires ports:            | 7 wires                                                                                                       |  |
| Contact output:         | 12V+(Red wire)/GND(Black wire)/D0(Green)/D1(White)<br>/Beeper(Purple)/LED(Grey) /WG26 adjustable wire(Yellow) |  |

| Suitable for: | Door access control system     |
|---------------|--------------------------------|
| Material:     | Metal frame+Acrylic+ PCB board |
| Housing color | Silver frame+ Black panel      |
| Weight:       | 0.45kg                         |
| Warranty:     | 1 years warranty               |
| OEM:          | Welcome OEM                    |

#### What features MQ-712B have?

# Size



## **Appearance**







# What type card it can read?



### Wire port introduction



### Package list



How about other choice?