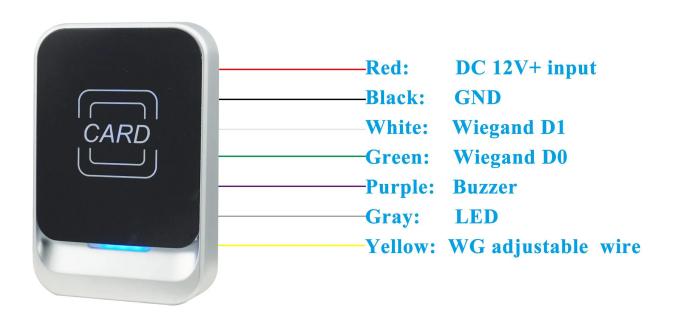

### Wire port introduction

#### **MQ-712B's main parameter**

| <b>Product Name:</b>    | IP 67 Waterproof wiegand 34/26 outputl rfid door access control system card reader                            |  |
|-------------------------|---------------------------------------------------------------------------------------------------------------|--|
| Model number:           | MQ-712B                                                                                                       |  |
| Card type:              | IC card(13.56MHz)                                                                                             |  |
| Power supply:           | DC12V                                                                                                         |  |
| Working current:        | 30~180mA                                                                                                      |  |
| WG output format:       | Default WG34, support WG26, WG34, WG66, the format of WG output can be customized                             |  |
| Support card:           | MifareS50/S70/Desfire/NTAG213/NTAG216/ultrlight/FM1204/FM1208<br>CPU card/FEILICA/HID ICLASS                  |  |
| Reading distance:       | 0~3CM                                                                                                         |  |
| Communication distance: | <80m(between card reader and controller)                                                                      |  |
| Waterproof:             | IP67                                                                                                          |  |
| Dimension:              | 120 * 80 * 20(mm)                                                                                             |  |
| Wires ports:            | 7 wires                                                                                                       |  |
| Contact output:         | 12V+(Red wire)/GND(Black wire)/D0(Green)/D1(White)<br>/Beeper(Purple)/LED(Grey) /WG26 adjustable wire(Yellow) |  |