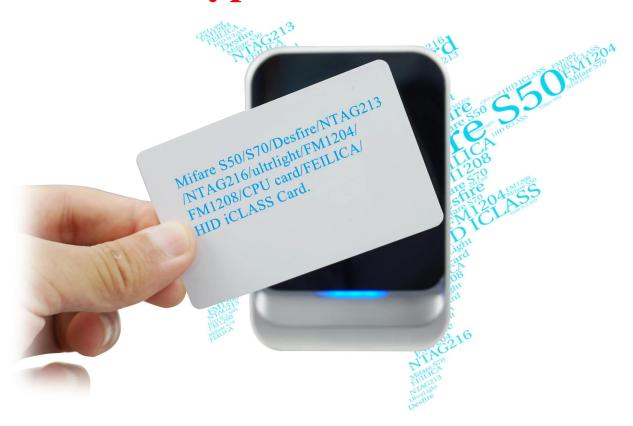

# What type card it can read?

#### **MQ-712B's main parameter**

| <b>Product Name:</b>    | IP 67 Waterproof wiegand 34/26 outputl rfid door access control system card reader                            |  |
|-------------------------|---------------------------------------------------------------------------------------------------------------|--|
| Model number:           | MQ-712B                                                                                                       |  |
| Card type:              | IC card(13.56MHz)                                                                                             |  |
| Power supply:           | DC12V                                                                                                         |  |
| Working current:        | 30~180mA                                                                                                      |  |
| WG output format:       | Default WG34, support WG26, WG34, WG66, the format of WG output can be customized                             |  |
| Support card:           | MifareS50/S70/Desfire/NTAG213/NTAG216/ultrlight/FM1204/FM1208<br>CPU card/FEILICA/HID ICLASS                  |  |
| Reading distance:       | 0~3CM                                                                                                         |  |
| Communication distance: | <80m(between card reader and controller)                                                                      |  |
| Waterproof:             | IP67                                                                                                          |  |
| Dimension:              | 120 * 80 * 20(mm)                                                                                             |  |
| Wires ports:            | 7 wires                                                                                                       |  |
| Contact output:         | 12V+(Red wire)/GND(Black wire)/D0(Green)/D1(White)<br>/Beeper(Purple)/LED(Grey) /WG26 adjustable wire(Yellow) |  |