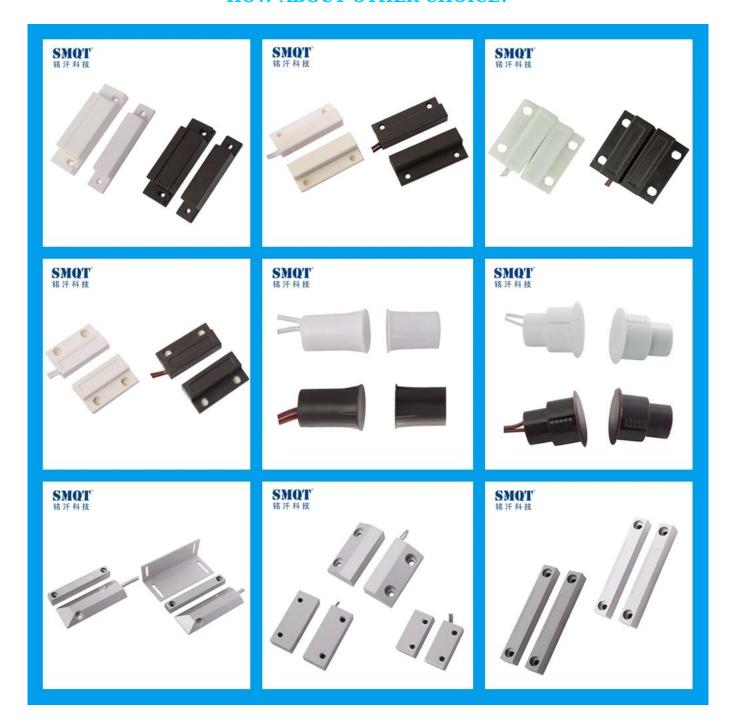

part:106*48*48(mm) |
| Feature:             | Shutter door usage, with bracket                                             |
| Suitable for:        | All kinds of door access control system and burglar alarm system             |
| Material:            | ABS housing+ PCB board+Reed switch                                           |
| Housing color:       | Silver                                                                       |
| Weight:              | 1 pairs per bag, per bag weight 280g                                         |

| Warranty: | 2 years warranty |
|-----------|------------------|
| OEM:      | Welcome OEM      |

#### **EB-137B'S FEATURE SHOW**





# NC mode working principle



### Installation



# **Packaging**



1pairs per bag

#### **HOW ABOUT OTHER CHOICE?**