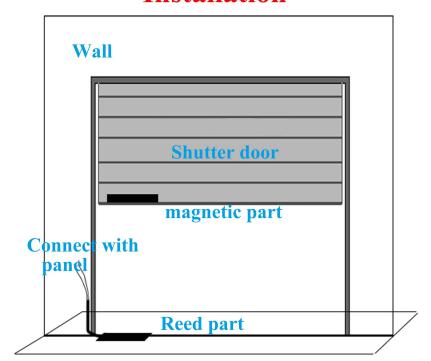

| Reed part:106*38*10(mm) Magnet part:106*16*16(mm) Bracket part:106*48*48(mm) |
| Feature:             | Shutter door usage, with bracket                                             |
| Suitable for:        | All kinds of door access control system and burglar alarm system             |
| Material:            | ABS housing+ PCB board+Reed switch                                           |
| Housing color:       | Silver                                                                       |
| Weight:              | 1 pairs per bag, per bag weight 280g                                         |

| Warranty: | 2 years warranty |
|-----------|------------------|
| OEM:      | Welcome OEM      |

#### **EB-137B'S FEATURE SHOW**





# NC mode working principle



### Installation



# **Packaging**



1pairs per bag

#### **HOW ABOUT OTHER CHOICE?**