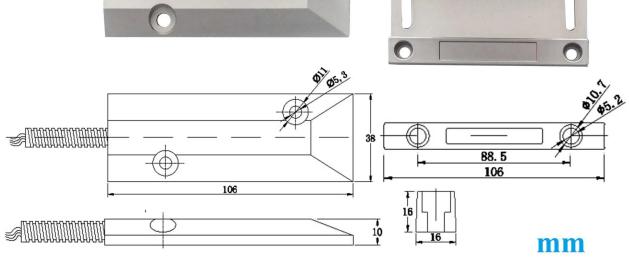

#### EB-137B'S MAIN PARAMETER

| <b>Product Name:</b> | Waterproof shutter door magnetic contact sensor with bracket                 |
|----------------------|------------------------------------------------------------------------------|
| Model number:        | EB-137B                                                                      |
| Working voltage:     | Max DC 100                                                                   |
| Working current:     | Max 0.5A                                                                     |
| Power consumption:   | 10W                                                                          |
| Interface port:      | NC/COM                                                                       |
| Induction gap:       | 20~30mm                                                                      |
| Size:                | Reed part:106*38*10(mm) Magnet part:106*16*16(mm) Bracket part:106*48*48(mm) |
| Feature:             | Shutter door usage, with bracket                                             |
| Suitable for:        | All kinds of door access control system and burglar alarm system             |
| Material:            | ABS housing+ PCB board+Reed switch                                           |
| Housing color:       | Silver                                                                       |
| Weight:              | 1 pairs per bag, per bag weight 280g                                         |