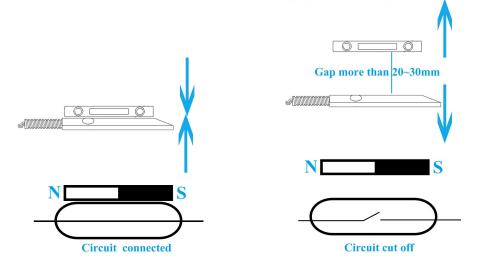

|
| Size:                | Reed part:106*38*10(mm) Magnet part:106*16*16(mm) Bracket part:106*48*48(mm) |
| Feature:             | Shutter door usage, with bracket                                             |
| Suitable for:        | All kinds of door access control system and burglar alarm system             |
| Material:            | ABS housing+ PCB board+Reed switch                                           |
| Housing color:       | Silver                                                                       |
| Weight:              | 1 pairs per bag, per bag weight 280g                                         |

| Warranty: | 2 years warranty |
|-----------|------------------|
| OEM:      | Welcome OEM      |

#### **EB-137B'S FEATURE SHOW**





# NC mode working principle



### Installation



# **Packaging**



1pairs per bag

#### **HOW ABOUT OTHER CHOICE?**