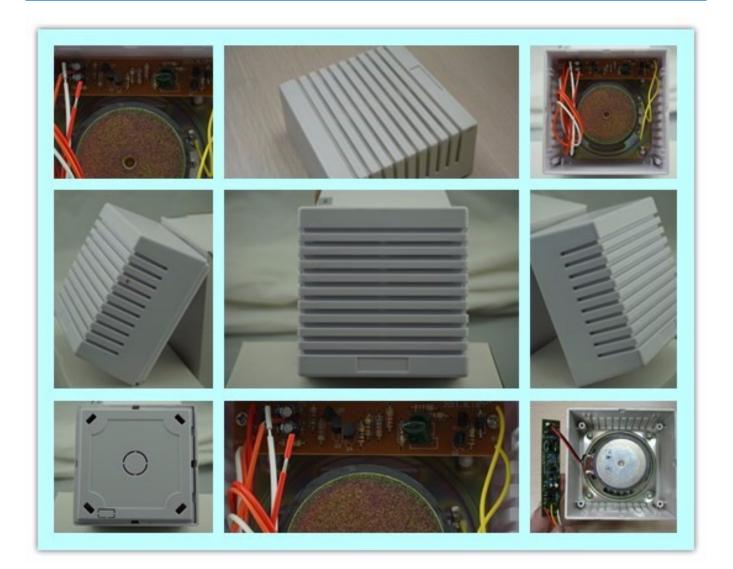

|
| Operating Current | 4000mA                                                  |
| Operating Voltage | DC12V                                                   |
| Sound Pressure    | 116dB                                                   |
| Color             | White                                                   |
| suitable for      | Fire alarm, access control                              |
| Material          | fireproof ABS housing                                   |
|                   |                                                         |

# what features of our EB-160 electric siren?



**Fireproof ABS housing.** 

DC 12V power supply.

Wired 116db alarm siren.

2 years quality warranty,CE certification.

Welcome OEM and order sample for test.

## **IN-KIND SHOOTING**



## **APPLICATION**



## SIMILAR PRODUCT



# **OFFICE SHOW**











#### **CUSTOMER**





## **EXHIBITION**



#### CERTIFICATION



#### HOW TO COOPERATE

# PACKAGING & SHIPPING

Detection+Packing+Sealing+Fnishing+International Express







Q:Can I have a sample order?

A:Yes, we are willing to offer trial sample order to you for quality test. Mixed samples areacceptable.

Q:What is the lead time?

A:Sample needs 1-3 working days, mass production time needs 10-15 working days.

Q:What is your MOQ?

A:No MOQ limit.

Q:How do you ship the goods and how long does it take arrive?

A:The sample will be sent to you by optional shipping service (couriers, air, and sea),or appointed by buyer,7-15 days.

Q:How will we proceed the order if I have logo to print?

A:Firstly, we will prepare