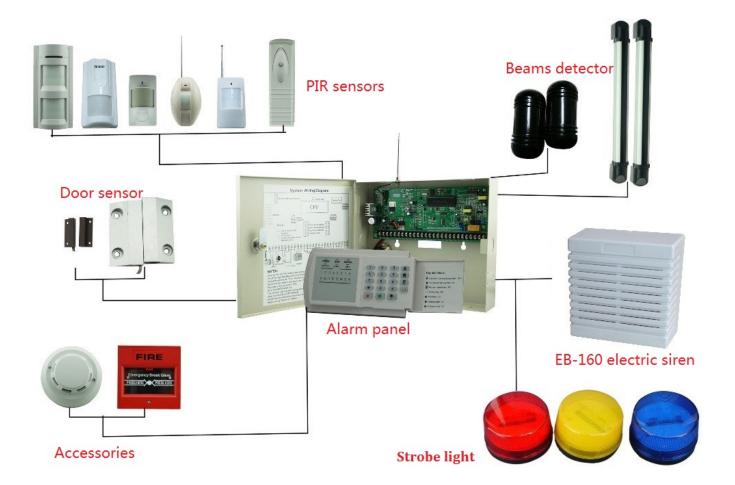

t | 4000mA                                                  |
| Operating Voltage | DC12V                                                   |
| Sound Pressure    | 116dB                                                   |
| Color             | White                                                   |
| suitable for      | Fire alarm, access control                              |
| Material          | fireproof ABS housing                                   |
|                   |                                                         |

# what features of our EB-160 electric siren?



**Fireproof ABS housing.** 

DC 12V power supply.

Wired 116db alarm siren.

2 years quality warranty,CE certification.

Welcome OEM and order sample for test.

## **IN-KIND SHOOTING**



## **APPLICATION**



## SIMILAR PRODUCT



# **OFFICE SHOW**











#### **CUSTOMER**





## **EXHIBITION**



#### CERTIFICATION



#### HOW TO COOPERATE

# PACKAGING & SHIPPING

Detection+Packing+Sealing+Fnishing+International Express







Q:Can I have a sample order?

A:Yes, we are willing to offer trial sample order to you for quality test. Mixed samples areacceptable.

Q:What is the lead time?

A:Sample needs 1-3 working days, mass production time needs 10-15 working days.

Q:What is your MOQ?

A:No MOQ limit.

Q:How do you ship the goods and how long does it take arrive?

A:The sample will be sent to you by optional shipping service (couriers, air, and sea),or appointed by buyer,7-15 days.

Q:How will we proceed the order if I have logo to print?

A:Firstly, we will prepare artwork for visual co