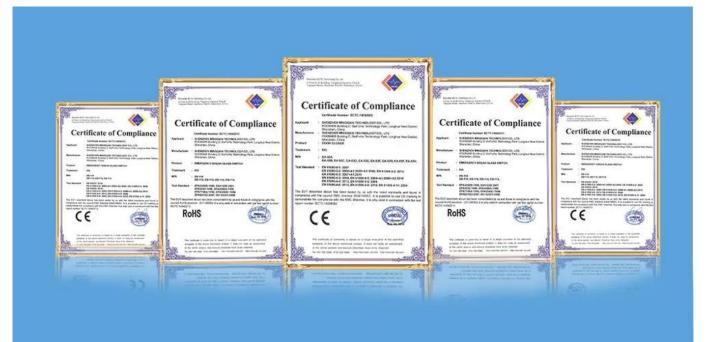

|
| Sound Pressure    | 116dB                                                   |
| Color             | White                                                   |
| suitable for      | Fire alarm, access control                              |
| Material          | fireproof ABS housing                                   |
|                   |                                                         |

# what features of our EB-160 electric siren?



**Fireproof ABS housing.** 

DC 12V power supply.

Wired 116db alarm siren.

2 years quality warranty,CE certification.

Welcome OEM and order sample for test.

## **IN-KIND SHOOTING**



## **APPLICATION**



## SIMILAR PRODUCT



# **OFFICE SHOW**











#### **CUSTOMER**





## **EXHIBITION**



#### CERTIFICATION



#### HOW TO COOPERATE

# PACKAGING & SHIPPING

Detection+Packing+Sealing+Fnishing+International Express







Q:Can I have a sample order?

A:Yes, we are willing to offer trial sample order to you for quality test. Mixed samples areacceptable.

Q:What is the lead time?

A:Sample needs 1-3 working days, mass production time needs 10-15 working days.

Q:What is your MOQ?

A:No MOQ limit.

Q:How do you ship the goods and how long does it take arrive?

A:The sample will be sent to you by optional shipping service (couriers, air, and sea),or appointed by buyer,7-15 days.

Q:How will we proceed the order if I have logo to print?

A:Firstly, we will prepare artwork for visual confirmation. If the color and position are right, we would make sampling firstly from silk print factory and take pict