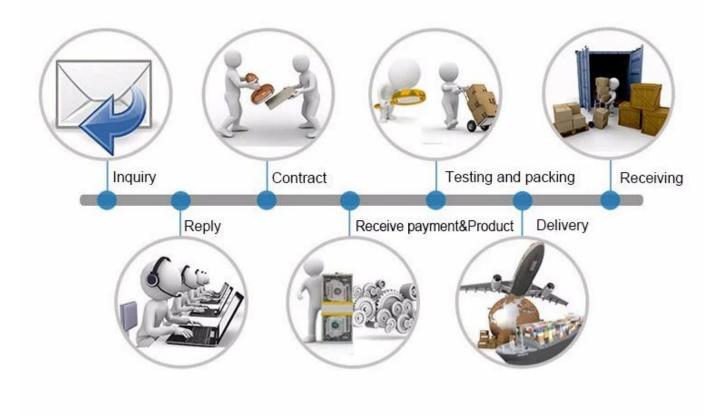

#### HOW TO COOPERATE

# PACKAGING & SHIPPING

Detection+Packing+Sealing+Fnishing+International Express

Q:Can I have a sample order?

A:Yes, we are willing to offer trial sample order to you for quality test. Mixed samples areacceptable.

Q:What is the lead time?

A:Sample needs 1-3 working days, mass production time needs 10-15 working days.

Q:What is your MOQ?

A:No MOQ limit.

Q:How do you ship the goods and how long does it take arrive?

A:The sample will be sent to you by optional shipping service (couriers, air, and sea),or appointed by buyer,7-15 days.

Q:How will we proceed the order if I have logo to print?

A:Firstly, we will prepare artwork for visual confirmation. If the color and position are right, we would make sampling firstly from silk print factory and take picture for your

second confirmation before mass production.