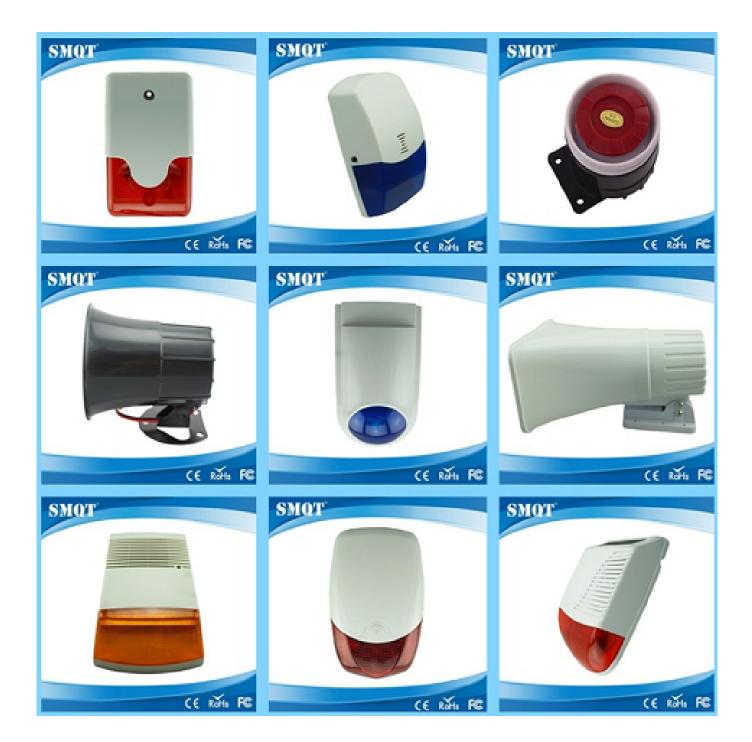

|
| Operating Voltage | DC12V                                                   |
| Sound Pressure    | 116dB                                                   |
| Color             | White                                                   |
| suitable for      | Fire alarm, access control                              |
| Material          | fireproof ABS housing                                   |
|                   |                                                         |

# what features of our EB-160 electric siren?



**Fireproof ABS housing.** 

DC 12V power supply.

Wired 116db alarm siren.

2 years quality warranty,CE certification.

Welcome OEM and order sample for test.

## **IN-KIND SHOOTING**



## **APPLICATION**



## SIMILAR PRODUCT



# **OFFICE SHOW**











#### **CUSTOMER**





## **EXHIBITION**



#### CERTIFICATION



#### HOW TO COOPERATE

# PACKAGING & SHIPPING

Detection+Packing+Sealing+Fnishing+International Express







Q:Can I have a sample order?

A:Yes, we are willing to offer trial sample order to you for quality test. Mixed samples areacceptable.

Q:What is the lead time?

A:Sample needs 1-3 working days, mass production time needs 10-15 working days.

Q:What is your MOQ?

A:No MOQ limit.

Q:How do you ship the goods and how long does it take arrive?

A:The sample will be sent to you by optional shipping service (couriers, air, and sea),or appointed by buyer,7-15 days.

Q:How will we proceed the order if I have logo to print?

A:Firstly, we will prepare artwork for visual confirmation. If the col