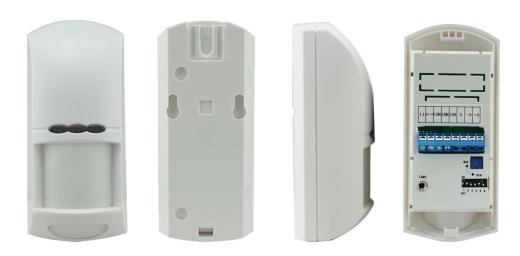

|
| Anti-tamper switch        | NC,25V DC,125mA                                               |
| <b>Operating humidity</b> | 95%                                                           |
| Color                     | White                                                         |
| Weight                    | 0.2kg                                                         |

#### **Product Feature**

What's the features of our Infrared+Microwave Outdoor PIR Motion Sensor?



# 2 years warranty, welcome OEM&ODM

High sensitivity without any fault alarming

Wired DC 12V type, Perfect waterproof design

Infrared+Microwave Outdoor PIR Motion Sensor

PIR with sophisticate columnar FRESNEL technology

**Product Display** 

#### **IN-KIND SHOOTING**



## **APPLICATION**







# **Detection distance:**









This model wired motion detector product is widely use in all kinds of burglar alarm system, Such as Villa ,Home ,Factory, Warehouse, Office, Bank etc.

# **HOW TO COOPERATE**

# PACKAGING AND SHIPING









## **Company Information**

## **OFFICE SHOW**













## **CUSTOMERS**













## **EXHIBITION**



## **CERTIFICATION**



**FAQ** 

#### **FAQ**

#### Q:Can I have a sample order?

A:Yes, we are willing to offer trial sample order to you for quality test. Mixed samples are acceptable.

#### Q:What is the lead time?

A:Sample needs 1-3 working days, mass production time needs 10-15 working days.

## **Q:What is your MOQ?**

A:No MOQ limit. The more quantity the more discounts.

## Q:How do you ship the goods and how long does it ta