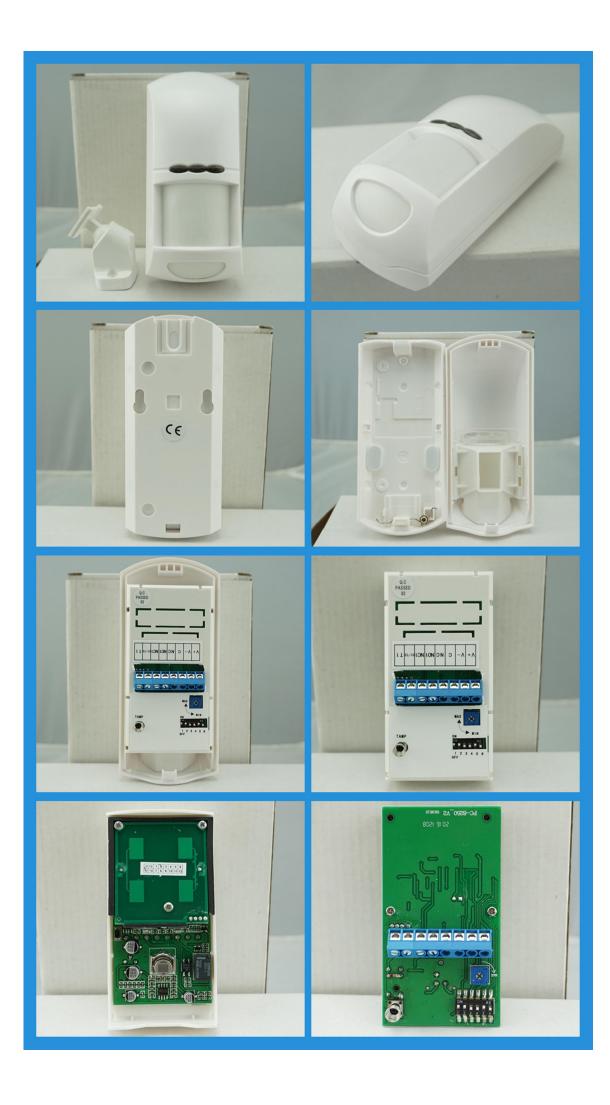

|
| Anti-tamper switch        | NC,25V DC,125mA                                               |
| <b>Operating humidity</b> | 95%                                                           |
| Color                     | White                                                         |
| Weight                    | 0.2kg                                                         |

#### **Product Feature**

What's the features of our Infrared+Microwave Outdoor PIR Motion Sensor?



# 2 years warranty, welcome OEM&ODM

High sensitivity without any fault alarming

Wired DC 12V type, Perfect waterproof design

Infrared+Microwave Outdoor PIR Motion Sensor

PIR with sophisticate columnar FRESNEL technology

**Product Display** 

#### **IN-KIND SHOOTING**



## **APPLICATION**







# **Detection distance:**









This model wired motion detector product is widely use in all kinds of burglar alarm system, Such as Villa ,Home ,Factory, Warehouse, Office, Bank etc.

# **HOW TO COOPERATE**

# PACKAGING AND SHIPING









## **Company Information**

## **OFFICE SHOW**













## **CUSTOMERS**













## **EXHIBITION**



## **CERTIFICATION**



**FAQ** 

#### **FAQ**

#### Q:Can I have a sample order?

A:Yes, we are willing to offer trial sample order to you for quality test. Mixed samples are acceptable.

#### Q:What is the lead time?

A:Sample needs 1-3 working days, mass production time needs 10-15 working days.

## **Q:What is your MOQ?**

A:No MOQ limit. The more quantity the more discounts.

## Q:How do you ship the goods a