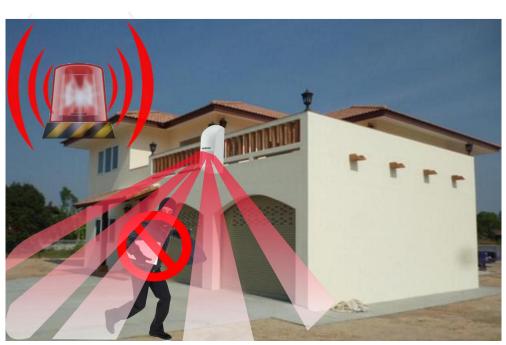

## **APPLICATION**

# **Detection distance:**

This model wired motion detector product is widely use in all kinds of burglar alarm system, Such as Villa ,Home ,Factory, Warehouse, Office, Bank etc.