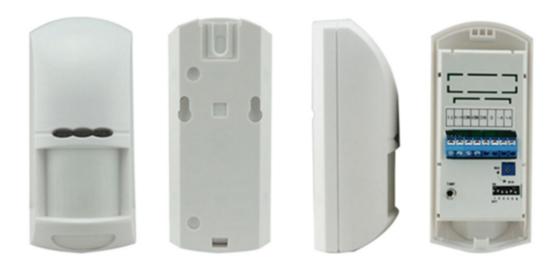

f-test function                        |
|                           | MCU type:8 bit microchip                                      |
| Alarm indicator           | Red LED Light(close if need)                                  |
| Alarm output              | NC,25V DC,125mA                                               |
| Anti-tamper switch        | NC,25V DC,125mA                                               |
| <b>Operating humidity</b> | 95%                                                           |
| Color                     | White                                                         |
| Weight                    | 0.2kg                                                         |

#### **Product Feature**

What's the features of our Infrared+Microwave Outdoor PIR Motion Sensor?



# 2 years warranty, welcome OEM&ODM

High sensitivity without any fault alarming

Wired DC 12V type, Perfect waterproof design

Infrared+Microwave Outdoor PIR Motion Sensor

PIR with sophisticate columnar FRESNEL technology

**Product Display** 

#### **IN-KIND SHOOTING**



## **APPLICATION**







# **Detection distance:**









This model wired motion detector product is widely use in all kinds of burglar alarm system, Such as Villa ,Home ,Factory, Warehouse, Office, Bank etc.

# **HOW TO COOPERATE**

# PACKAGING AND SHIPING









## **Company Information**

## **OFFICE SHOW**













## **CUSTOMERS**













## **EXHIBITION**



## **CERTIFICATION**



**FAQ** 

#### **FAQ**

#### Q:Can I have a sample order?

A:Yes, we are willing to offer trial sample order to you