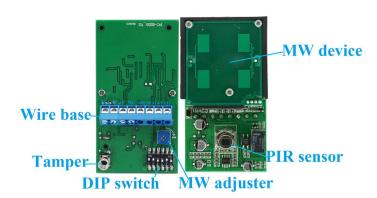

|
| Anti-tamper switch        | NC,25V DC,125mA                                               |
| <b>Operating humidity</b> | 95%                                                           |
| Color                     | White                                                         |
| Weight                    | 0.2kg                                                         |

#### **Product Feature**

What's the features of our Infrared+Microwave Outdoor PIR Motion Sensor?



# 2 years warranty, welcome OEM&ODM

High sensitivity without any fault alarming

Wired DC 12V type, Perfect waterproof design

Infrared+Microwave Outdoor PIR Motion Sensor

PIR with sophisticate columnar FRESNEL technology

**Product Display** 

#### **IN-KIND SHOOTING**



## **APPLICATION**







# **Detection distance:**









This model wired motion detector product is widely use in all kinds of burglar alarm system, Such as Villa ,Home ,Factory, Warehouse, Office, Bank etc.

# **HOW TO COOPERATE**

# PACKAGING AND SHIPING









## **Company Information**

## **OFFICE SHOW**













## **CUSTOMERS**













## **EXHIBITION**



## **CERTIFICATION**



**FAQ** 

#### **FAQ**

#### Q:Can I have a sample order?

A:Yes, we are willing to offer trial sample order to you for quality test. Mixed samples are acceptable.

#### Q:What is the lead time?

A:Sample needs 1-3 working days, mass production time needs 10-15 working days.

## **Q:What is your MOQ?**

A:No MOQ limit. The more quantity the more discounts.

## Q:How do you ship the goods and how long does it take a