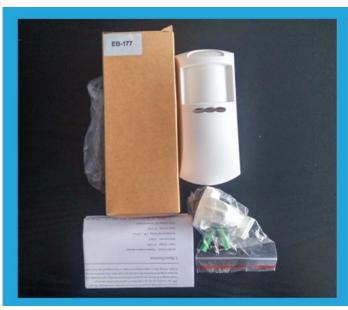

e                                                         |
| Weight                    | 0.2kg                                                         |

#### **Product Feature**

What's the features of our Infrared+Microwave Outdoor PIR Motion Sensor?



# 2 years warranty, welcome OEM&ODM

High sensitivity without any fault alarming

Wired DC 12V type, Perfect waterproof design

Infrared+Microwave Outdoor PIR Motion Sensor

PIR with sophisticate columnar FRESNEL technology

**Product Display** 

#### **IN-KIND SHOOTING**



## **APPLICATION**







# **Detection distance:**









This model wired motion detector product is widely use in all kinds of burglar alarm system, Such as Villa ,Home ,Factory, Warehouse, Office, Bank etc.

# **HOW TO COOPERATE**

# PACKAGING AND SHIPING









## **Company Information**

## **OFFICE SHOW**













## **CUSTOMERS**













## **EXHIBITION**



## **CERTIFICATION**



**FAQ** 

#### **FAQ**

#### Q:Can I have a sample order?

A:Yes, we are willing to offer trial sample order to you for quality test. Mixed samples are acceptable.

#### Q:What is the lead time?

A:Sample needs 1-3 working days, mass production time needs 10-15 working days.

## **Q:What is your MOQ?**

A:No MOQ limit. The more quantity the more discounts.

## Q:How do you ship the goods and how long does it take arrive?

A:The sample will be sent to you by optional shipping service (couriers, air, and sea),or appointed by buyer,7-15 days.

## Q:How will we proceed the order if I have logo to print?

A:Firstly, we will prepare artwork for visual confirm