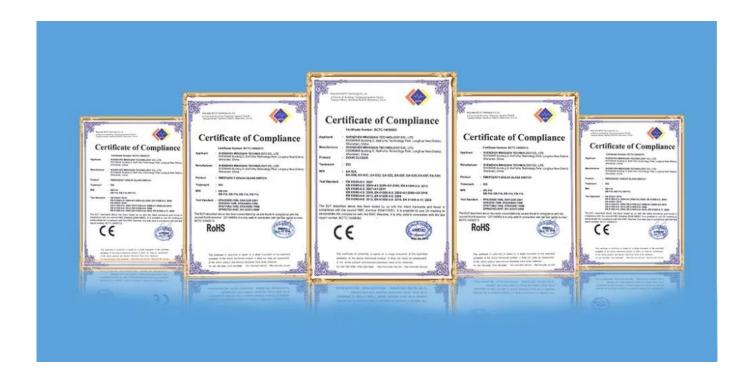

|

#### **Product Feature**

What's the features of our Infrared+Microwave Outdoor PIR Motion Sensor?



# 2 years warranty, welcome OEM&ODM

High sensitivity without any fault alarming

Wired DC 12V type, Perfect waterproof design

Infrared+Microwave Outdoor PIR Motion Sensor

PIR with sophisticate columnar FRESNEL technology

**Product Display** 

#### **IN-KIND SHOOTING**



## **APPLICATION**







# **Detection distance:**









This model wired motion detector product is widely use in all kinds of burglar alarm system, Such as Villa ,Home ,Factory, Warehouse, Office, Bank etc.

# **HOW TO COOPERATE**

# PACKAGING AND SHIPING









## **Company Information**

## **OFFICE SHOW**













## **CUSTOMERS**













## **EXHIBITION**



## **CERTIFICATION**



**FAQ** 

#### **FAQ**

#### Q:Can I have a sample order?

A:Yes, we are willing to offer trial sample order to you for quality test. Mixed samples are acceptable.

#### Q:What is the lead time?

A:Sample needs 1-3 working days, mass production time needs 10-15 working days.

## **Q:What is your MOQ?**

A:No MOQ limit. The more quantity the more discounts.

## Q:How do you ship the goods and how long does it take arrive?

A:The sample will be sent to you by optional shipping service (couriers, air, and sea),or appointed by buyer,7-15 days.

## Q:How will we proceed the order if I have logo to print?

A:Firstly, we will prepare artwork for visual confirmation. If the color and position are right, we would make sampling firstly from silk print factory and take picture for your second confi