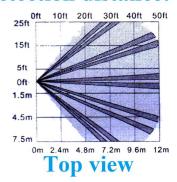

# **Detection distance:**

This model wired motion detector product is widely use in all kinds of burglar alarm system, Such as Villa ,Home ,Factory, Warehouse, Office, Bank etc.