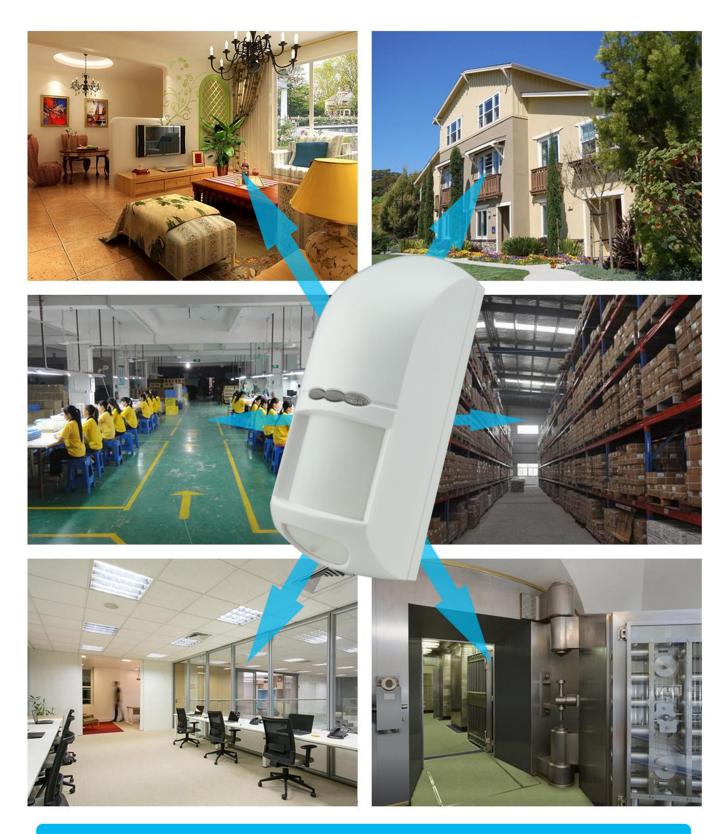

## **APPLICATION**

# **Detection distance:**

This model wired motion detector product is widely use in all kinds of burglar alarm system, Such as Villa ,Home ,Factory, Warehouse, Office, Bank etc.