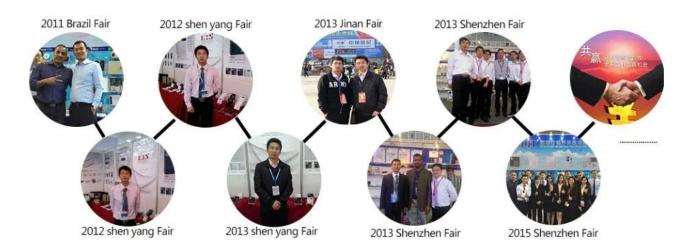

|

#### **Product Feature**

What's the features of our Infrared+Microwave Outdoor PIR Motion Sensor?



# 2 years warranty, welcome OEM&ODM

High sensitivity without any fault alarming

Wired DC 12V type, Perfect waterproof design

Infrared+Microwave Outdoor PIR Motion Sensor

PIR with sophisticate columnar FRESNEL technology

**Product Display** 

#### **IN-KIND SHOOTING**



## **APPLICATION**







# **Detection distance:**









This model wired motion detector product is widely use in all kinds of burglar alarm system, Such as Villa ,Home ,Factory, Warehouse, Office, Bank etc.

# **HOW TO COOPERATE**

# PACKAGING AND SHIPING









## **Company Information**

## **OFFICE SHOW**













## **CUSTOMERS**













## **EXHIBITION**



## **CERTIFICATION**



**FAQ** 

#### **FAQ**

#### Q:Can I have a sample order?

A:Yes, we are willing to offer trial sample order to you for quality test. Mixed samples are acceptable.

#### Q:What is the lead time?

A:Sample needs 1-3 working days, mass production time needs 10-15 working days.

## **Q:What is your MOQ?**

A:No MOQ limit. The more quantity the more discounts.

## Q:How do you ship the goods and how long does it take arrive?

A:The sample will be sent to you by optional shipping service (couriers, air, and sea),or appointed by buyer,7-15 days.

## Q:How will we proceed the order if I have logo to print?

A:Firstly, we will prepare artwork for visual confirmation. If the color and position are right, we would make sampling firstly from silk print factory and take pictu