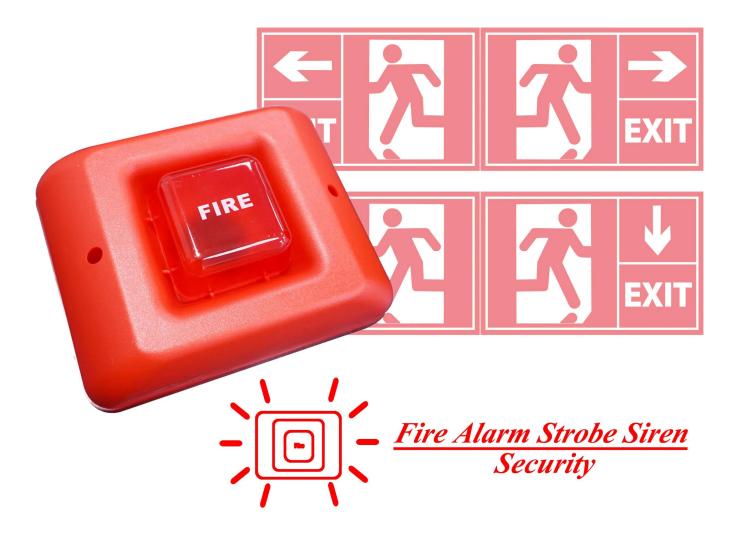

# Wired 9~35V DC Fire alarm strobe light siren for fire alarm control system

#### Features

The strobe siren EB-150 with code is a kind of alarm for terminal equipment, suitable for produing the alarm signal of super sound and light when fire break out. This product uses the high pressure gas flash and piezoelectric super loudness voice device, its high conversion efficiency of light, sound, electricity, flash index, alarm sound is strong, it can have shock effect on the auditory and visual at low voltage low power input