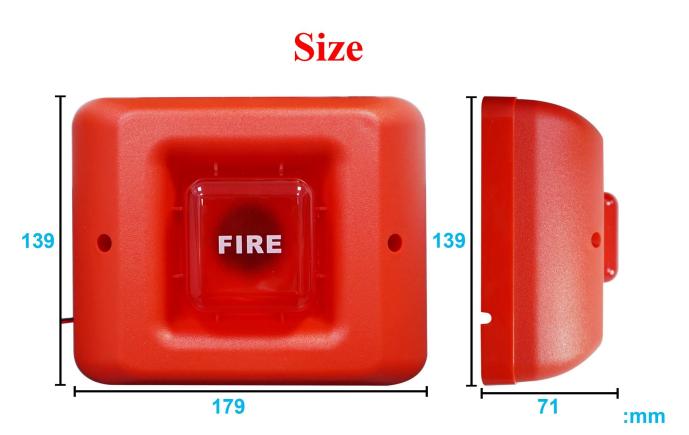

#### **EB-150'S MAIN PARAMTER**

| Specification       |                                                            |
|---------------------|------------------------------------------------------------|
| Product name        | Fire Alarm horn, Fire Alarm Siren With Strobe, Fire Hooter |
| Model               | EB-150                                                     |
| Size                | 179*139*71(mm)                                             |
| Working voltage     | DC9~35V                                                    |
| Alarm current       | 120mA~300mA                                                |
| Sound pressure      | 110db                                                      |
| Audio source        | Voice prompt and strobe light                              |
| Ligh flash cycle    | <1.3s                                                      |
| flash light life    | >40000 times                                               |
| Working temperature | -10°C~50°C                                                 |
| Installation Way    | Wall hanging                                               |
| Alarm indicator     | Red LED Light                                              |
| Operating humidity  | 95%                                                        |
| Storage temperature | -10°C~60°C                                                 |
| Color               | Red                                                        |