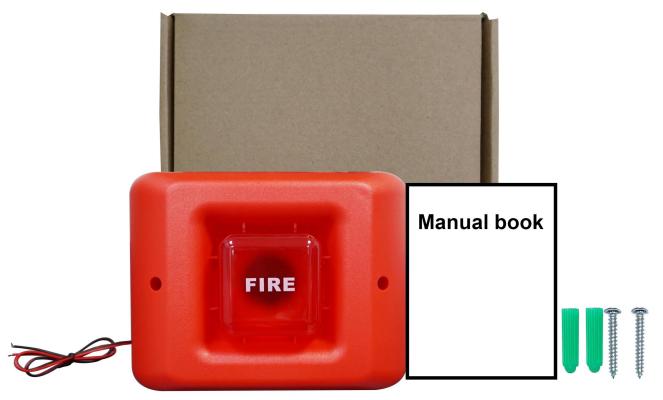

|

| Weight 0.3kg |  | Weight | 0.3kg |
|--------------|--|--------|-------|
|--------------|--|--------|-------|

#### Features

The strobe siren EB-150 with code is a kind of alarm for terminal equipment, suitable for produing the alarm signal of super sound and light when fire break out. This product uses the high pressure gas flash and piezoelectric super loudness voice device, its high conversion efficiency of light, sound, electricity, flash index, alarm sound is strong, it can have shock effect on the auditory and visual at low voltage low power input



### WHAT FEATURE EB-150 HAVE?

## Appearance



## Voice prompt & Alarm sound



### Where to use ?





Suitable for all kinds of emergency situation!





## **Packing list**



### **HOW ABOUT OTHER CHOICE?**



### **SMQT** show













2012 shen yang Fair 2013 shen yang Fair 2013 Shenzhen Fair 2015 Shenzhen Fair