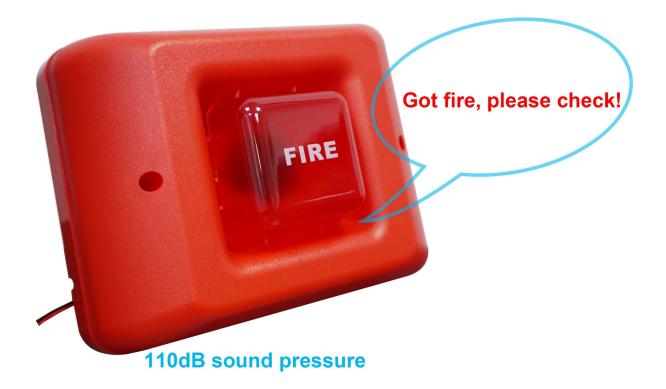

#### **EB-150'S MAIN PARAMTER**

| Specification       |                                                            |
|---------------------|------------------------------------------------------------|
| Product name        | Fire Alarm horn, Fire Alarm Siren With Strobe, Fire Hooter |
| Model               | EB-150                                                     |
| Size                | 179*139*71(mm)                                             |
| Working voltage     | DC9~35V                                                    |
| Alarm current       | 120mA~300mA                                                |
| Sound pressure      | 110db                                                      |
| Audio source        | Voice prompt and strobe light                              |
| Ligh flash cycle    | <1.3s                                                      |
| flash light life    | >40000 times                                               |
| Working temperature | -10°C~50°C                                                 |
| Installation Way    | Wall hanging                                               |
| Alarm indicator     | Red LED Light                                              |
| Operating humidity  | 95%                                                        |
| Storage temperature | -10°C~60°C                                                 |
| Color               | Red                                                        |

## Voice prompt & Alarm sound