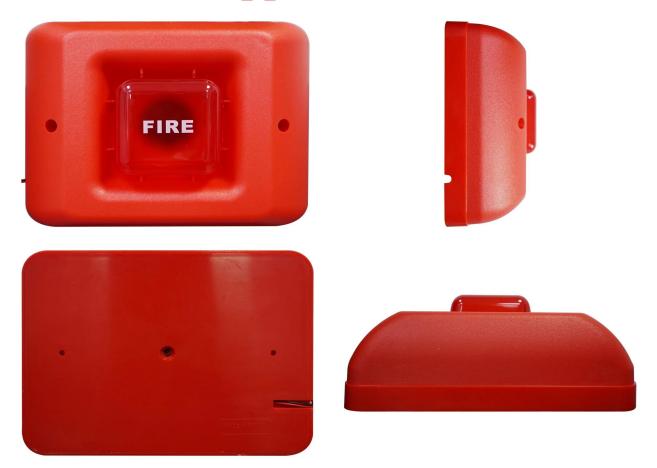

|
| Storage temperature | -10°C~60°C                                                 |
| Color               | Red                                                        |

| Weight 0.3kg |  | Weight | 0.3kg |
|--------------|--|--------|-------|
|--------------|--|--------|-------|

#### Features

The strobe siren EB-150 with code is a kind of alarm for terminal equipment, suitable for produing the alarm signal of super sound and light when fire break out. This product uses the high pressure gas flash and piezoelectric super loudness voice device, its high conversion efficiency of light, sound, electricity, flash index, alarm sound is strong, it can have shock effect on the auditory and visual at low voltage low power input



### WHAT FEATURE EB-150 HAVE?

## Appearance



## Voice prompt & Alarm sound



### Where to use ?





Suitable for all kinds of emergency situation!





## **Packing list**



### **HOW ABOUT OTHER CHOICE?**



### **SMQT** show













2012 shen yang Fair 2013 shen yang Fair 2013 Shenzhen Fair 2015 Shenzhen Fair