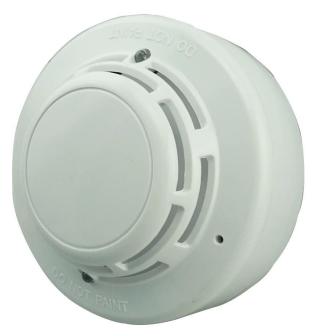

# Wired 9V DC-36V DC Heat Detector For Home Security/Fire Alarm System

| Specifications          |                                                                         |
|-------------------------|-------------------------------------------------------------------------|
| Name:                   | Wired 9V DC-36V DC Heat Detector For Home<br>Security/Fire Alarm System |
| Working Voltage:        | 9VDC-36VDC                                                              |
| Standby Current:        | ≤50uA                                                                   |
| Alarm Current:          | ≤50mA                                                                   |
| Working<br>Temperature: | -10°C ~ 85°C                                                            |
| Alarm Temperature:      | 57°C                                                                    |
| Alarm Reset:            | Power reset/auto-reset                                                  |
| Detecting Area:         | 20square meter                                                          |
| Indicator:              | Flash once 35s                                                          |
| Output Mode:            | Network alarm                                                           |
| Sensor Type:            | High precision hear sensor                                              |

## What's the features of our Wired 9V DC-36V DC Heat Detector?

Power reset / auto-reset with Red LED indicator

High precision hear sensor ceiling mounted sensor type

2 years quality warranty for you, welcome OEM and ODM

Detecting Area is 20 square meters, the indecator flash once 35s

Wired 9VDC-36VDC Heat Detector for home security or fire alarm system