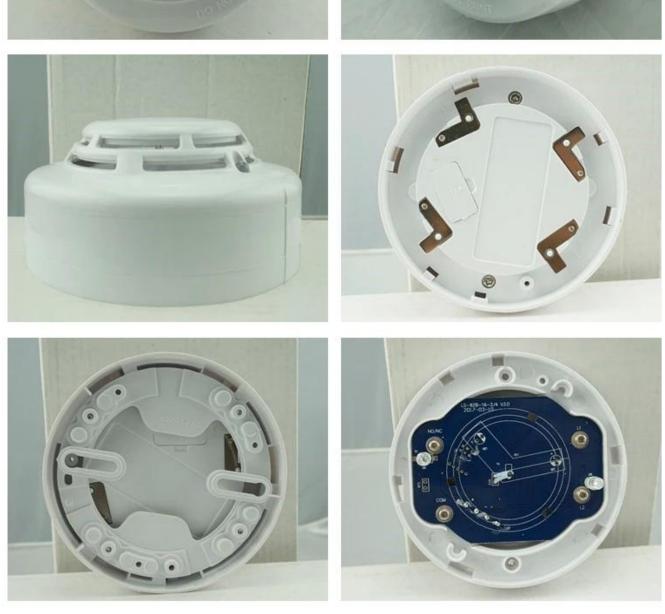

#### **IN-KIND SHOOTING**

### The diagram of 4 wire connection

- 1. Power "- " input 3. Relay output(COM)
- 2. Power "+" input 4. Relay output(N.O)