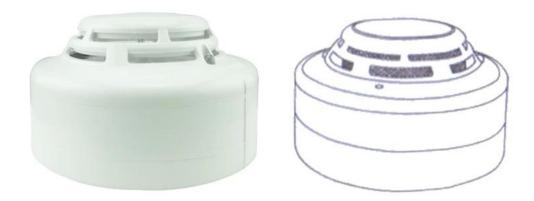

| 20square meter                                                          |
| Indicator:              | Flash once 35s                                                          |
| Output Mode:            | Network alarm                                                           |
| Sensor Type:            | High precision hear sensor                                              |

## What's the features of our Wired 9V DC-36V DC Heat Detector?



Power reset / auto-reset with Red LED indicator

High precision hear sensor ceiling mounted sensor type

2 years quality warranty for you, welcome OEM and ODM

Detecting Area is 20 square meters, the indecator flash once 35s

Wired 9VDC-36VDC Heat Detector for home security or fire alarm system

#### **IN-KIND SHOOTING**

## **APPLICATION**







# Installation Diagram



### The diagram of 4 wire connection

- 1. Power "- " input 3. Relay output(COM)
- 2. Power "+" input 4. Relay output(N.O)

# Can work with different home security alarm system





#### **SHOW CASES**



**OFFICE SHOW** 











#### **CUSTOMERS**





#### **EXHIBITION**



#### CERTIFICATION



**HOW TO COOPERATE** 



FAQ

#### Q:Can I have a sample order?

A:Yes, we are willing to offer trial sample order to you for quality test. Mixed samples are acceptable.

#### Q:What is the lead time?

A:Sample needs 1-3 working days, mass production time needs 10-15 working days.

#### **Q:What is your MOQ?**

A:No MOQ limit.The more quantity the more discounts.

Q:How do you ship the goods and how long does it take arrive?

A:The sample will be sent to you by opti