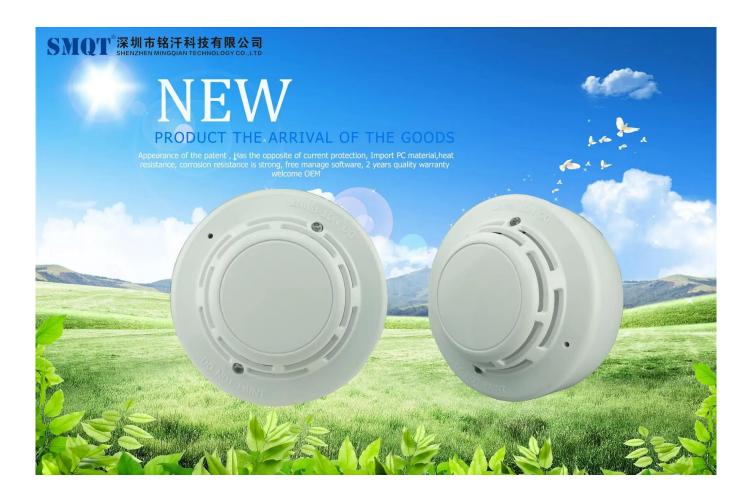

# Wired 9V DC-36V DC Heat Detector For Home Security/Fire Alarm System

| Specifications          |                                                                         |
|-------------------------|-------------------------------------------------------------------------|
| Name:                   | Wired 9V DC-36V DC Heat Detector For Home<br>Security/Fire Alarm System |
| Working Voltage:        | 9VDC-36VDC                                                              |
| Standby Current:        | ≤50uA                                                                   |
| Alarm Current:          | ≤50mA                                                                   |
| Working<br>Temperature: | -10°C ~ 85°C                                                            |
| Alarm Temperature:      | 57°C                                                                    |
| Alarm Reset:            | Power reset/auto-reset                                                  |
| Detecting Area:         | 20square meter                                                          |
| Indicator:              | Flash once 35s                                                          |
| Output Mode:            | Network alarm                                                           |
| Sensor Type:            | High precision hear sensor                                              |

## What's the features of our Wired 9V DC-36V DC Heat Detector?

Power reset / auto-reset with Red LED indicator

High precision hear sensor ceiling mounted sensor type

2 years quality warranty for you, welcome OEM and ODM

Detecting Area is 20 square meters, the indecator flash once 35s

Wired 9VDC-36VDC Heat Detector for home security or fire alarm system