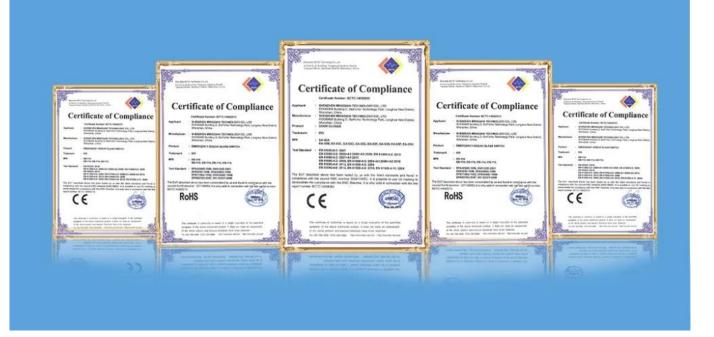

r sensor                                              |

## What's the features of our Wired 9V DC-36V DC Heat Detector?



Power reset / auto-reset with Red LED indicator

High precision hear sensor ceiling mounted sensor type

2 years quality warranty for you, welcome OEM and ODM

Detecting Area is 20 square meters, the indecator flash once 35s

Wired 9VDC-36VDC Heat Detector for home security or fire alarm system

#### **IN-KIND SHOOTING**

## **APPLICATION**







# Installation Diagram



### The diagram of 4 wire connection

- 1. Power "- " input 3. Relay output(COM)
- 2. Power "+" input 4. Relay output(N.O)

# Can work with different home security alarm system





#### **SHOW CASES**



**OFFICE SHOW** 











#### **CUSTOMERS**





#### **EXHIBITION**



#### CERTIFICATION



**HOW TO COOPERATE** 



FAQ

#### Q:Can I have a sample order?

A:Yes, we are willing to offer trial sample order to you for quality test. Mixed samples are acceptable.

#### Q:What is the lead time?

A:Sample needs 1-3 working days, mass production time needs 10-15 working days.

#### **Q:What is your MOQ?**

A:No MOQ limit.The more quantity the more discounts.

Q:How do you ship the goods and how long does it take arrive?

A:The sample will be sent to you by optional shipping service (couriers, air, and sea),or appointed by buyer,7-15 days.

Q:How will we proceed the order if I have logo to print?

A:Firstly, we will prepare artwork for visual confirmation. If the color and position are right, we would make sampling firstly from silk print factory and take picture for your second conf