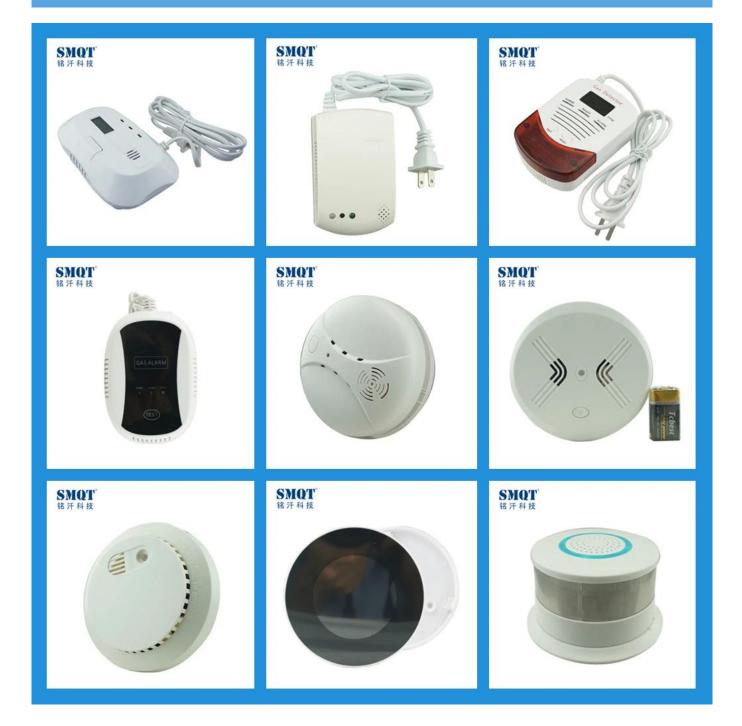

|
| Sensor Type:            | High precision hear sensor                                              |

## What's the features of our Wired 9V DC-36V DC Heat Detector?



Power reset / auto-reset with Red LED indicator

High precision hear sensor ceiling mounted sensor type

2 years quality warranty for you, welcome OEM and ODM

Detecting Area is 20 square meters, the indecator flash once 35s

Wired 9VDC-36VDC Heat Detector for home security or fire alarm system

#### **IN-KIND SHOOTING**

## **APPLICATION**







# Installation Diagram



### The diagram of 4 wire connection

- 1. Power "- " input 3. Relay output(COM)
- 2. Power "+" input 4. Relay output(N.O)

# Can work with different home security alarm system





#### **SHOW CASES**



**OFFICE SHOW** 











#### **CUSTOMERS**





#### **EXHIBITION**



#### CERTIFICATION



**HOW TO COOPERATE** 



FAQ

#### Q:Can I have a sample order?

A:Yes, we are willing to offer trial sample order to you for quality test. Mixed samples are acceptable.

#### Q:What is the lead time?

A:Sample needs 1-3 working days, mass production time needs 10-15 working days.

#### **Q:What is your MOQ?**

A:No MOQ limit.The more quantity the more discounts.

Q:How do you ship the goods and how long does it take arrive?

A:The sample will be sent to you by optional shipping service (couriers, air, and sea),or appointed by buyer,7-15 days.

Q:How will we proceed the order if I have logo to print?

A:Firstly, we will prepare artwork for visual confirmation. If the color and position are ri