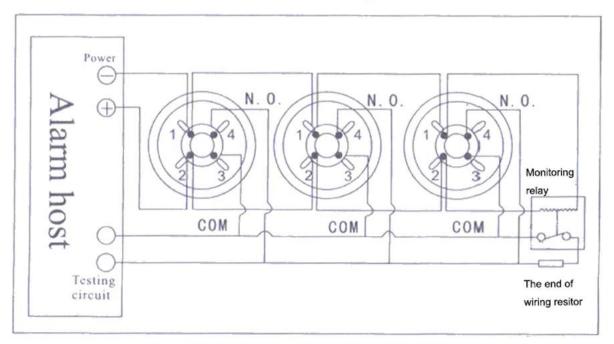

# Installation Diagram

### The diagram of 4 wire connection

- 1. Power "- " input 3. Relay output(COM)
- 2. Power "+" input 4. Relay output(N.O)