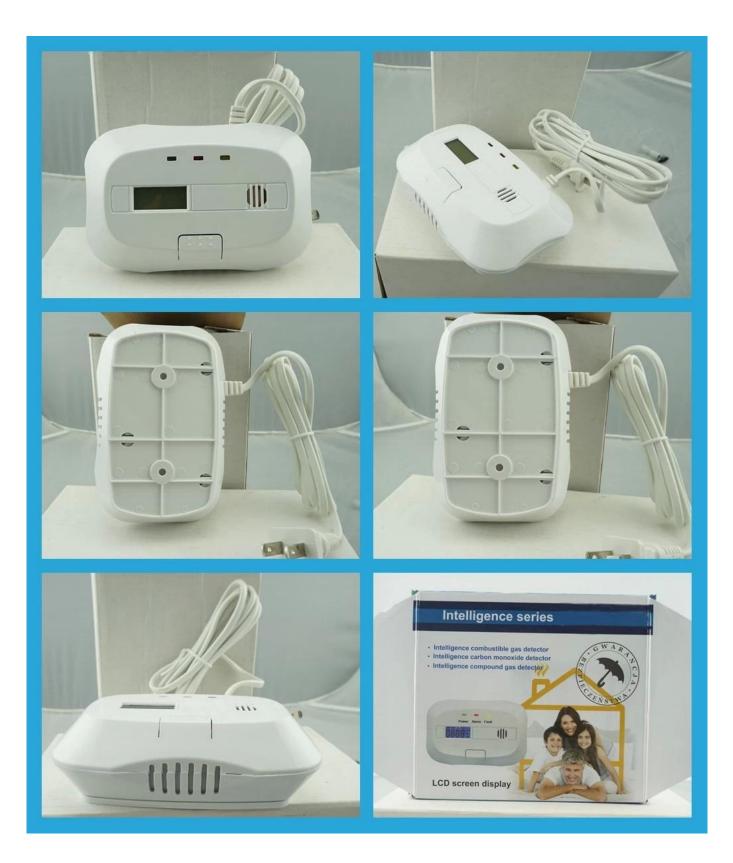

## Specification

| Product Name          | Wired CO detector with plug and screen                                                                                         |
|-----------------------|--------------------------------------------------------------------------------------------------------------------------------|
| Working Voltage       | 110VAC-230VAC                                                                                                                  |
| Standby Current       | ≤20mA                                                                                                                          |
| Alarm Current         | ≤200mA                                                                                                                         |
| Warm-up Time          | 60s                                                                                                                            |
| Sensor Type           | Electrochemical sensor LCD Indicator Alarm sensitivity, gas, power supply                                                      |
| Buzzer Sound Pressure | 85dB/m                                                                                                                         |
| Alarm Level           | 30ppm, alarm within 120min<br>50ppm, alarm within 60min-90min<br>100ppm, alarm within 10min-40min<br>300ppm, alarm within 3min |

## FEATURES

Alarm Level:30ppm,50ppm,100ppm,300ppm

2 years quality warranty, welcome OEM

Sensor Type: electrochemical sensor,85dB/m

LCD Indicator: alarm sensitivity, gas, power supply

Working Voltage:110VAC-230VAC wired CO Detector