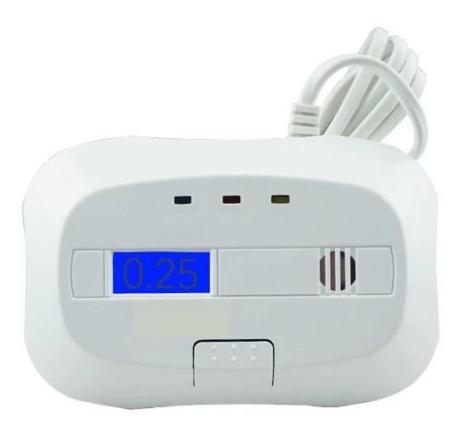

## Specification

| Product Name          | Wired CO detector with plug and screen                                                                                         |
|-----------------------|--------------------------------------------------------------------------------------------------------------------------------|
| Working Voltage       | 110VAC-230VAC                                                                                                                  |
| Standby Current       | ≤20mA                                                                                                                          |
| Alarm Current         | ≤200mA                                                                                                                         |
| Warm-up Time          | 60s                                                                                                                            |
| Sensor Type           | Electrochemical sensor LCD Indicator Alarm sensitivity, gas, power supply                                                      |
| Buzzer Sound Pressure | 85dB/m                                                                                                                         |
| Alarm Level           | 30ppm, alarm within 120min<br>50ppm, alarm within 60min-90min<br>100ppm, alarm within 10min-40min<br>300ppm, alarm within 3min |

## FEATURES

Alarm Level:30ppm,50ppm,100ppm,300ppm

2 years quality warranty, welcome OEM

Sensor Type: electrochemical sensor,85dB/m

LCD Indicator: alarm sensitivity, gas, power supply

Working Voltage:110VAC-230VAC wired CO Detector