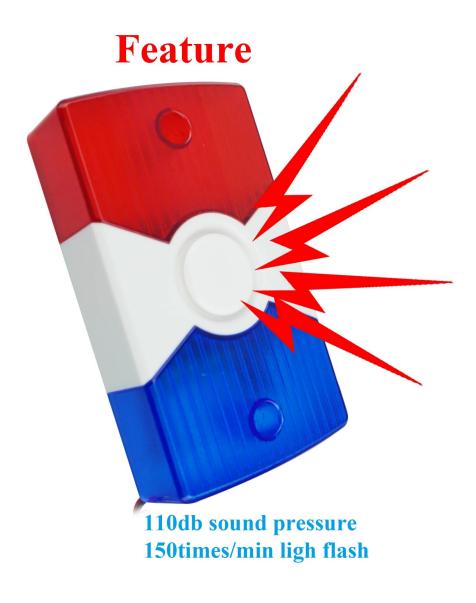

|
| Strobe light<br>color: | Red&Blue                                                                           |
| Suitable for:          | Security alarm system                                                              |
| Materials:             | PC+PCB                                                                             |
| Dimension:             | 11.8×6.8×2.8(mm)                                                                   |
| Weight:                | 100g                                                                               |
| Warranty:              | 2 years                                                                            |

### What features M-00041 have?



## 2 strobe colors in one device



Red

Blue

# Appearance







How about other choice?