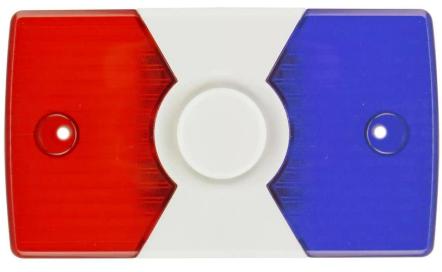

|
| Strobe light<br>color: | Red&Blue                                                                           |
| Suitable for:          | Security alarm system                                                              |
| Materials:             | PC+PCB                                                                             |
| Dimension:             | 11.8×6.8×2.8(mm)                                                                   |
| Weight:                | 100g                                                                               |
| Warranty:              | 2 years                                                                            |

### What features M-00041 have?



## 2 strobe colors in one device



Red

Blue

# Appearance







How about other choice?