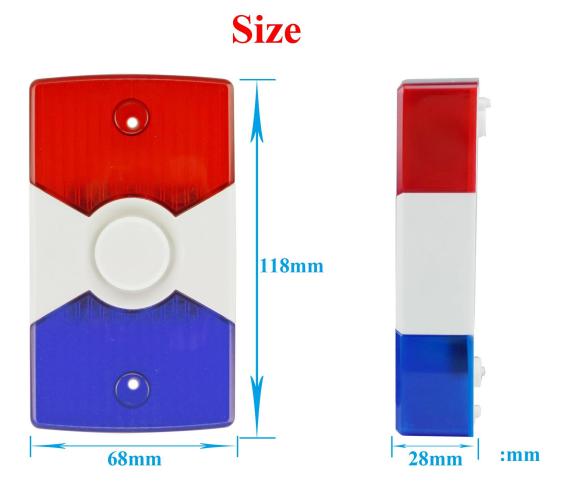

#### M-00041's main parameter

| Specification          |                                                                                    |
|------------------------|------------------------------------------------------------------------------------|
| Name:                  | Wired DC12V strobe light siren with double colors strobe light for security system |
| Model:                 | M-00041                                                                            |
| Working<br>voltage:    | DC 12V                                                                             |
| Working<br>current:    | 0.25A                                                                              |
| Sound<br>pressure:     | 115dB                                                                              |
| Strobe light<br>color: | Red&Blue                                                                           |
| Suitable for:          | Security alarm system                                                              |
| Materials:             | PC+PCB                                                                             |
| Dimension:             | 11.8×6.8×2.8(mm)                                                                   |
| Weight:                | 100g                                                                               |
| Warranty:              | 2 years                                                                            |