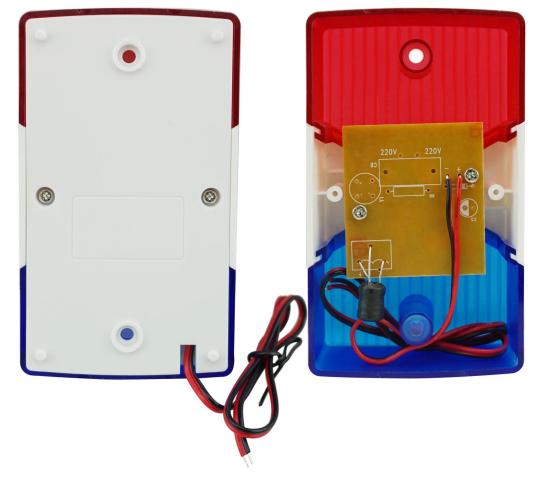

#### M-00041's main parameter

| Specification          |                                                                                    |
|------------------------|------------------------------------------------------------------------------------|
| Name:                  | Wired DC12V strobe light siren with double colors strobe light for security system |
| Model:                 | M-00041                                                                            |
| Working<br>voltage:    | DC 12V                                                                             |
| Working<br>current:    | 0.25A                                                                              |
| Sound<br>pressure:     | 115dB                                                                              |
| Strobe light<br>color: | Red&Blue                                                                           |
| Suitable for:          | Security alarm system                                                              |
| Materials:             | PC+PCB                                                                             |
| Dimension:             | 11.8×6.8×2.8(mm)                                                                   |
| Weight:                | 100g                                                                               |
| Warranty:              | 2 years                                                                            |

## 2 strobe colors in one device

Red

Blue