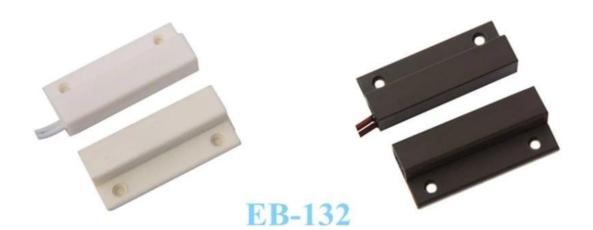

#### SMQT

SMQT

| Dimensions         | 41L * 34W * 6.5H (mm)        |
|--------------------|------------------------------|
| Connection         | NC / NO                      |
| Operating distance | 20 ± 5 (mm)                  |
| Maximum durability | ≤100VDC                      |
| Load current       | ≤500mA                       |
| Working Power      | ≤10W                         |
| Housing Material   | ABS fireproof material shape |
| Colour             | Brown / White                |
| Scope              | Non-ferrous door or window   |
| product weight     | 14g                          |
|                    |                              |

## **PRODUCT FEATURE**

| Dimension:34×41×6.5(mm)                           |
|---------------------------------------------------|
| <u>NO/NC mode optional</u>                        |
| <u>20±5(mm) distance gap</u>                      |
| <u>MAX voltage&lt;100VDC,MAX current&lt;500mA</u> |
| <b>Fireproof ABS material shell</b>               |
| White/Brown color optional                        |
| Suitable for wooden door or window                |
| <u>14g weight</u>                                 |
| <u>2 years quality warranty,welcoem OEM</u>       |