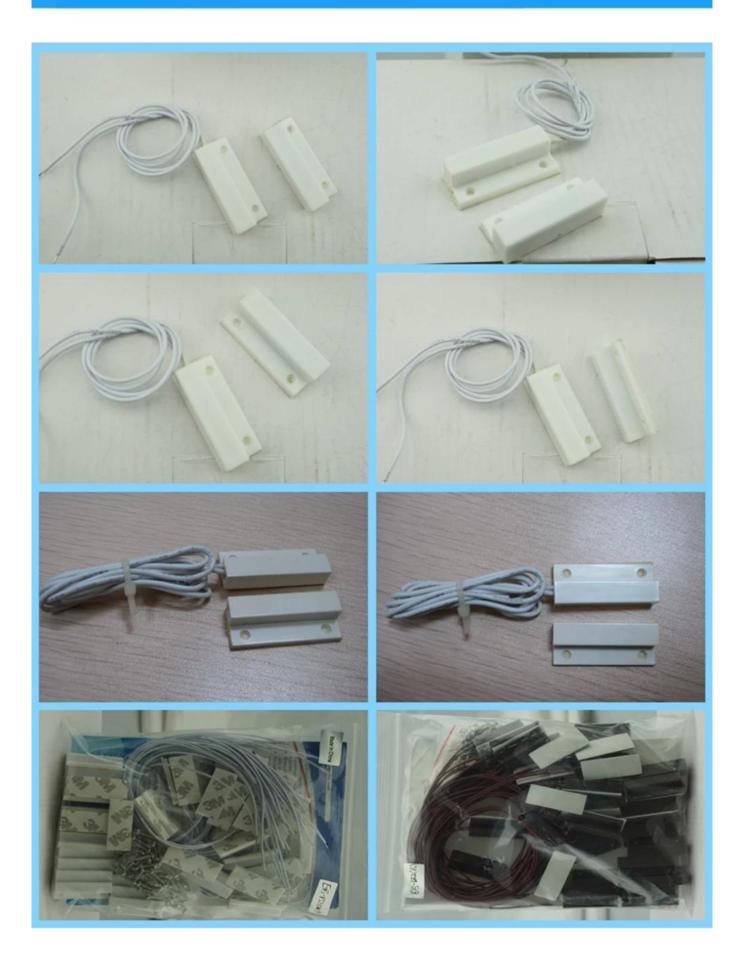

6.5H (mm)        |
|--------------------|------------------------------|
| Connection         | NC / NO                      |
| Operating distance | 20 ± 5 (mm)                  |
| Maximum durability | ≤100VDC                      |
| Load current       | ≤500mA                       |
| Working Power      | ≤10W                         |
| Housing Material   | ABS fireproof material shape |
| Colour             | Brown / White                |
| Scope              | Non-ferrous door or window   |
| product weight     | 14g                          |
|                    |                              |



The electronic door magnetic sensor switch is the magnetic detector switch and maagnetic window contact switch 12v for access control system and alarm system.

# **PRODUCT PICTURE**





## **PRODUCT FEATURE**



| Dimension:34×41×6.5(mm)                           |
|---------------------------------------------------|
| <u>NO/NC mode optional</u>                        |
| <u>20±5(mm) distance gap</u>                      |
| <u>MAX voltage&lt;100VDC,MAX current&lt;500mA</u> |
| <b>Fireproof ABS material shell</b>               |
| White/Brown color optional                        |
| Suitable for wooden door or window                |
| <u>14g weight</u>                                 |
| <u>2 years quality warranty,welcoem OEM</u>       |

• Office show

SMQT

SMQT













### • Exhibition

SMQT