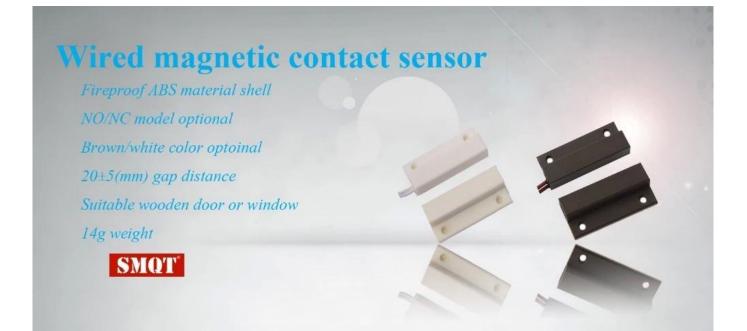

#### SMQT

SMQT

| Dimensions         | 41L * 34W * 6.5H (mm)        |
|--------------------|------------------------------|
| Connection         | NC / NO                      |
| Operating distance | 20 ± 5 (mm)                  |
| Maximum durability | ≤100VDC                      |
| Load current       | ≤500mA                       |
| Working Power      | ≤10W                         |
| Housing Material   | ABS fireproof material shape |
| Colour             | Brown / White                |
| Scope              | Non-ferrous door or window   |
| product weight     | 14g                          |
|                    |                              |

## **PRODUCT FEATURE**

| Dimension:34×41×6.5(mm)                           |
|---------------------------------------------------|
| <u>NO/NC mode optional</u>                        |
| <u>20±5(mm) distance gap</u>                      |
| <u>MAX voltage&lt;100VDC,MAX current&lt;500mA</u> |
| <b>Fireproof ABS material shell</b>               |
| White/Brown color optional                        |
| Suitable for wooden door or window                |
| <u>14g weight</u>                                 |
| <u>2 years quality warranty,welcoem OEM</u>       |