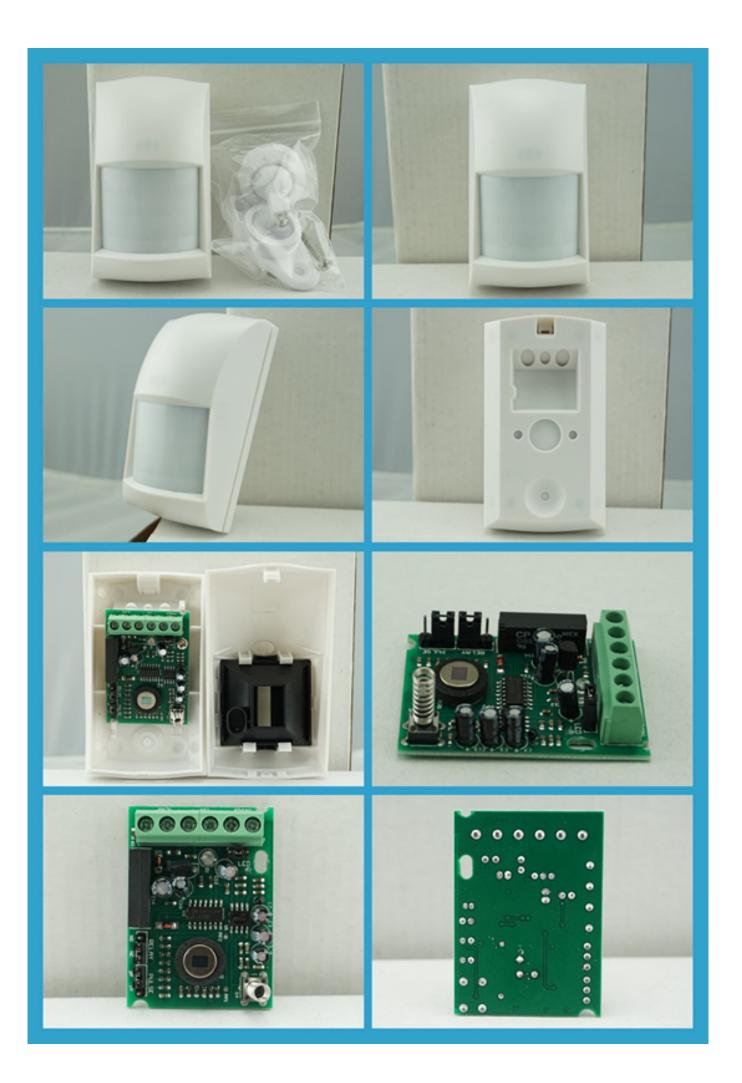

|
|                 | Detecting angle:110°                                              |
|                 | Alarm duration:PULSE1:10sec. PULSE2:30 sec                        |

| Alarm indicator | Red LED Light(close if need) |
|-----------------|------------------------------|
| Alarm output    | NC/NO optional,28V DC,0.15A  |
| Anti-tamper     | NC,28V DC,0.15A              |
| switch          |                              |
| Operating       | 95%                          |
| humidity        |                              |
| Color           | White                        |
| Weight          | 0.1kg                        |

**Product Features** 

What Features of our pir sensor EB-174?



# **Detection zone:**



# **Installation Notes:**



# **IN-KIND SHOOTING**



# **APPLICATION**



This model wired motion detector product is widely use in all kinds of burglar alarm system, Such as Villa ,Home ,Factory, Warehouse, Office, Bank etc.

#### **Related Items**

## **SHOW CASE**



**Company Information** 

#### **OFFICE SHOW**













**CUSTOMER** 



**EXHIBITION** 



### CERTIFICATE



#### **HOW TO COOPERATION**



#### FAO

#### FAQ

#### Q:Can I have a sample order?

A:Yes, we are willing to offer trial sample order to you for quality test. Mixed samples are acc eptable.

#### **Q: What is the lead time?**

A:Sample needs 1-3 working days, mass production time needs 10-15 working days for order less than 5000pcs.

#### Q: Do you have any MOQ limit?

A:EXW MOQ is 100pcs under blank box.

#### Q: How do you ship the goods and how long does i