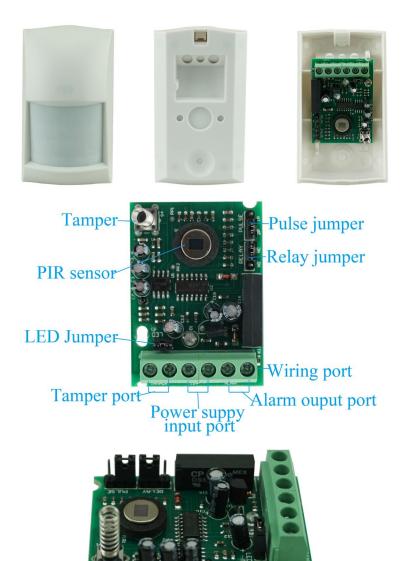

**Product Features** 

What Features of our pir sensor EB-174?

# **Detection zone:**