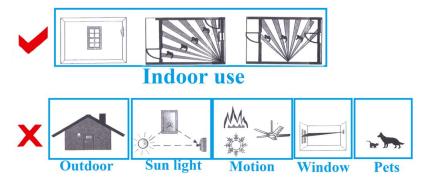

m                                          |
|                 | Detecting angle:110°                                              |
|                 | Alarm duration:PULSE1:10sec. PULSE2:30 sec                        |

| Alarm indicator | Red LED Light(close if need) |
|-----------------|------------------------------|
| Alarm output    | NC/NO optional,28V DC,0.15A  |
| Anti-tamper     | NC,28V DC,0.15A              |
| switch          |                              |
| Operating       | 95%                          |
| humidity        |                              |
| Color           | White                        |
| Weight          | 0.1kg                        |

**Product Features** 

What Features of our pir sensor EB-174?



# **Detection zone:**



# **Installation Notes:**



# **IN-KIND SHOOTING**



# **APPLICATION**



This model wired motion detector product is widely use in all kinds of burglar alarm system, Such as Villa ,Home ,Factory, Warehouse, Office, Bank etc.

#### **Related Items**

## **SHOW CASE**



**Company Information** 

#### **OFFICE SHOW**













**CUSTOMER** 



**EXHIBITION** 



### CERTIFICATE



#### **HOW TO COOPERATION**



#### FAO

#### FAQ

#### Q:Can I have a sample order?

A:Yes, we are willing to offer trial sample order to you for quality test. Mixed samples are acc eptable.

#### **Q: What is the lead time?**

A:Sample needs 1-3 working days, mass production time needs 10-15 working days for order less than 5000pcs.

#### Q: Do you have any MOQ limit?

A:EXW MOQ is 100pcs under blank box.

#### Q: How do you ship the