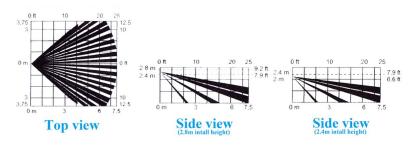

| Detecting distance:8~10m                                          |
|                 | Detecting angle:110°                                              |
|                 | Alarm duration:PULSE1:10sec. PULSE2:30 sec                        |

| Alarm indicator | Red LED Light(close if need) |
|-----------------|------------------------------|
| Alarm output    | NC/NO optional,28V DC,0.15A  |
| Anti-tamper     | NC,28V DC,0.15A              |
| switch          |                              |
| Operating       | 95%                          |
| humidity        |                              |
| Color           | White                        |
| Weight          | 0.1kg                        |

**Product Features** 

What Features of our pir sensor EB-174?



# **Detection zone:**



# **Installation Notes:**



# **IN-KIND SHOOTING**



# **APPLICATION**



This model wired motion detector product is widely use in all kinds of burglar alarm system, Such as Villa ,Home ,Factory, Warehouse, Office, Bank etc.

#### **Related Items**

## **SHOW CASE**



**Company Information** 

#### **OFFICE SHOW**













**CUSTOMER** 



**EXHIBITION** 



### CERTIFICATE



#### **HOW TO COOPERATION**



#### FAO

#### FAQ

#### Q:Can I have a sample order?

A:Yes, we are willing to offer trial sample order to you for quality test. Mixed samples are acc eptable.

#### **Q: What is the lead time?**

A:Sample needs 1-3 working days, mass production time needs 10-15 working days for order less than 5000pcs.

#### Q: Do you have any MOQ limit?

A:EXW MOQ is 100pcs under blank box.