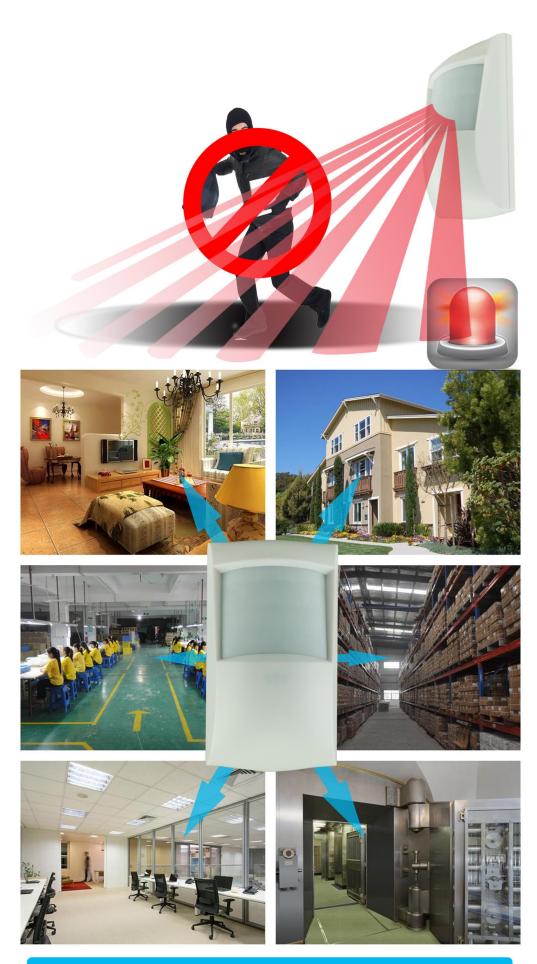

# **APPLICATION**

This model wired motion detector product is widely use in all kinds of burglar alarm system, Such as Villa ,Home ,Factory, Warehouse, Office, Bank etc.