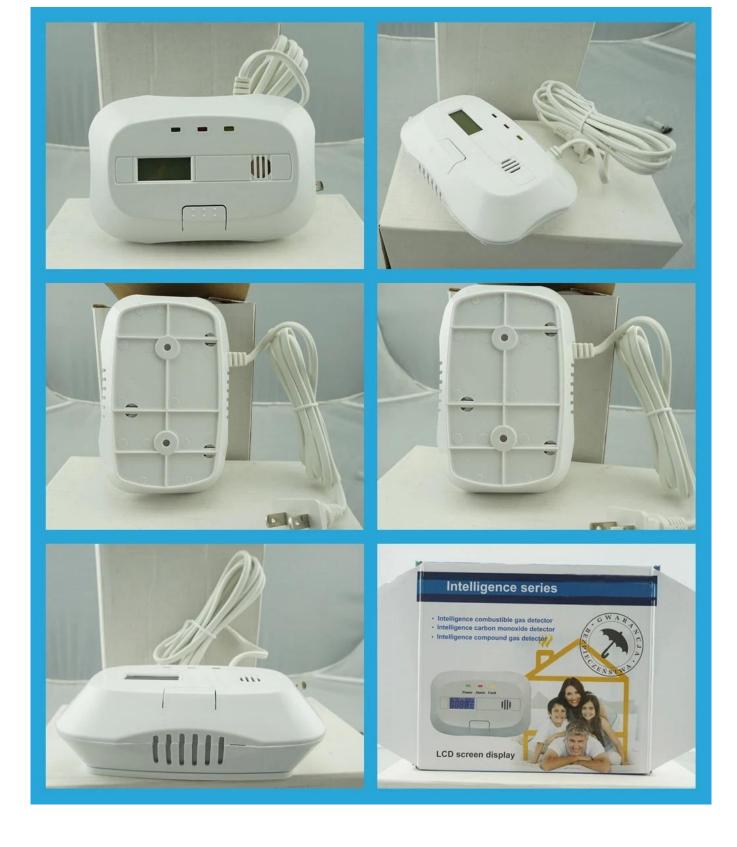

|
| LCD Indicator            | Alarm sensitivity, gas, power supply                                                                                           |
| Buzzer Sound<br>Pressure | 85dB/m                                                                                                                         |
| Alarm Level              | 30ppm, alarm within 120min<br>50ppm, alarm within 60min-90min<br>100ppm, alarm within 10min-40min<br>300ppm, alarm within 3min |

What's the features of our Wired CO Detector?



Alarm Level:30ppm,50ppm,100ppm,300ppm

2 years quality warranty, welcome OEM

Sensor Type: electrochemical sensor,85dB/m

LCD Indicator: alarm sensitivity, gas, power supply

Working Voltage:110VAC-230VAC wired CO Detector

**IN-KIND SHOOTING** 

# **APPLICATION**





Suitable for gas kitchen room etc.

# **SHOW CASES**



# **OFFICE SHOW**











# **CUSTOMERS**





## **EXHIBITION**



#### CERTIFICATION



## **HOW TO COOPERATE**



FAQ

# Q:Can I have a sample order?

A:Yes, we are willing to offer trial sample order to you for quality test. Mixed samples are acceptable.

# Q:What is the lead time?

A:Sample needs 1-3 working days, mass production time needs 10-15 working days.

## **Q:What is your MOQ?**

A:No MOQ limit.The more quantity the more discounts.

Q:How do you ship the goods and how long does it take arrive?

A:The sample will be sent to you by optional shipping service (couriers, air, and sea),or appointed by buyer,7-15 days.

Q:How will we proceed the order if I have logo to print?

A:Firstly, we will prepare artwork for visua