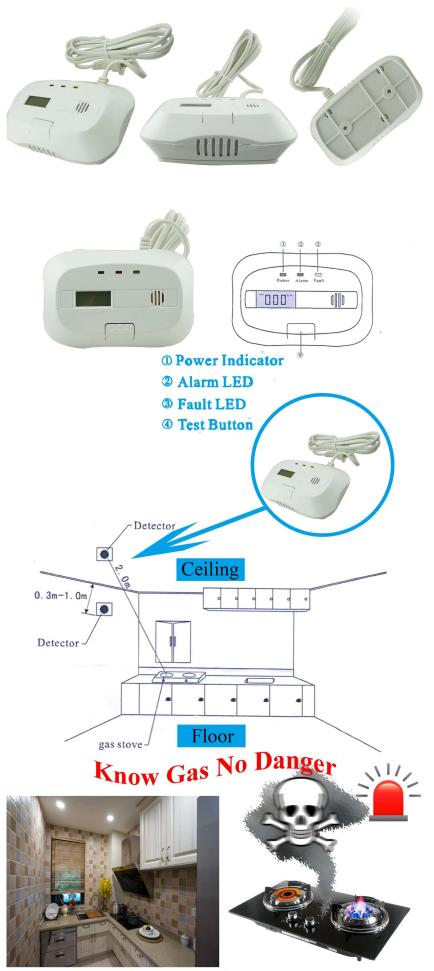

# Wired Type CE Approved Gas CO Detector For Home Security Alarm System

| Specification            |                                                                                                                                |
|--------------------------|--------------------------------------------------------------------------------------------------------------------------------|
| Product Name             | Wired Type CE Approved Gas CO Detector For Home Security Alarm<br>System                                                       |
| Working Voltage          | 110VAC-230VAC                                                                                                                  |
| Standby Current          | ≤20mA                                                                                                                          |
| Alarm Current            | ≤200mA                                                                                                                         |
| Warm-up Time             | 60s                                                                                                                            |
| Sensor Type              | Electrochemical sensor                                                                                                         |
| LCD Indicator            | Alarm sensitivity, gas, power supply                                                                                           |
| Buzzer Sound<br>Pressure | 85dB/m                                                                                                                         |
| Alarm Level              | 30ppm, alarm within 120min<br>50ppm, alarm within 60min-90min<br>100ppm, alarm within 10min-40min<br>300ppm, alarm within 3min |

What's the features of our Wired CO Detector?

Alarm Level:30ppm,50ppm,100ppm,300ppm

2 years quality warranty, welcome OEM

Sensor Type: electrochemical sensor,85dB/m

LCD Indicator: alarm sensitivity, gas, power supply

# **APPLICATION**

Suitable for gas kitchen room etc.