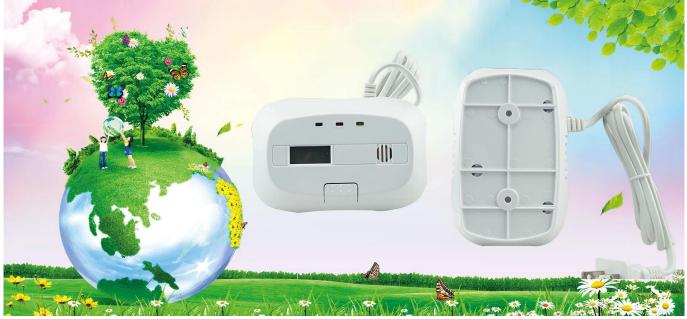

# Wired Type CE Approved Gas CO Detector For Home Security Alarm System

| Specification            |                                                                                                                                |
|--------------------------|--------------------------------------------------------------------------------------------------------------------------------|
| Product Name             | Wired Type CE Approved Gas CO Detector For Home Security Alarm<br>System                                                       |
| Working Voltage          | 110VAC-230VAC                                                                                                                  |
| Standby Current          | ≤20mA                                                                                                                          |
| Alarm Current            | ≤200mA                                                                                                                         |
| Warm-up Time             | 60s                                                                                                                            |
| Sensor Type              | Electrochemical sensor                                                                                                         |
| LCD Indicator            | Alarm sensitivity, gas, power supply                                                                                           |
| Buzzer Sound<br>Pressure | 85dB/m                                                                                                                         |
| Alarm Level              | 30ppm, alarm within 120min<br>50ppm, alarm within 60min-90min<br>100ppm, alarm within 10min-40min<br>300ppm, alarm within 3min |

What's the features of our Wired CO Detector?

Alarm Level:30ppm,50ppm,100ppm,300ppm

2 years quality warranty, welcome OEM

Sensor Type: electrochemical sensor,85dB/m

LCD Indicator: alarm sensitivity, gas, power supply

Working Voltage:110VAC-230VAC wired CO Detector

**IN-KIND SHOOTING** 

# **APPLICATION**

Suitable for gas kitchen room etc.