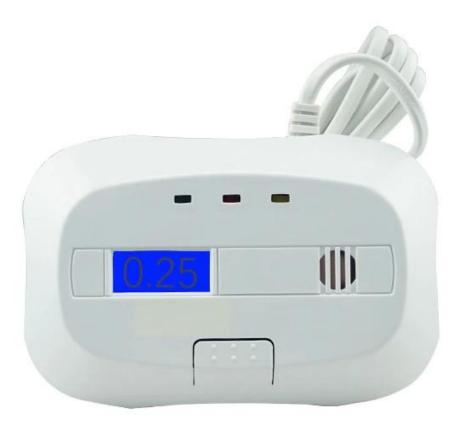

# Wired Type CE Approved Gas CO Detector For Home Security Alarm System

| Specification            |                                                                                                                                |
|--------------------------|--------------------------------------------------------------------------------------------------------------------------------|
| Product Name             | Wired Type CE Approved Gas CO Detector For Home Security Alarm<br>System                                                       |
| Working Voltage          | 110VAC-230VAC                                                                                                                  |
| Standby Current          | ≤20mA                                                                                                                          |
| Alarm Current            | ≤200mA                                                                                                                         |
| Warm-up Time             | 60s                                                                                                                            |
| Sensor Type              | Electrochemical sensor                                                                                                         |
| LCD Indicator            | Alarm sensitivity, gas, power supply                                                                                           |
| Buzzer Sound<br>Pressure | 85dB/m                                                                                                                         |
| Alarm Level              | 30ppm, alarm within 120min<br>50ppm, alarm within 60min-90min<br>100ppm, alarm within 10min-40min<br>300ppm, alarm within 3min |

What's the features of our Wired CO Detector?

Alarm Level:30ppm,50ppm,100ppm,300ppm

2 years quality warranty, welcome OEM

Sensor Type: electrochemical sensor,85dB/m

LCD Indicator: alarm sensitivity, gas, power supply

Working Voltage:110VAC-230VAC wired CO Detector

**IN-KIND SHOOTING** 