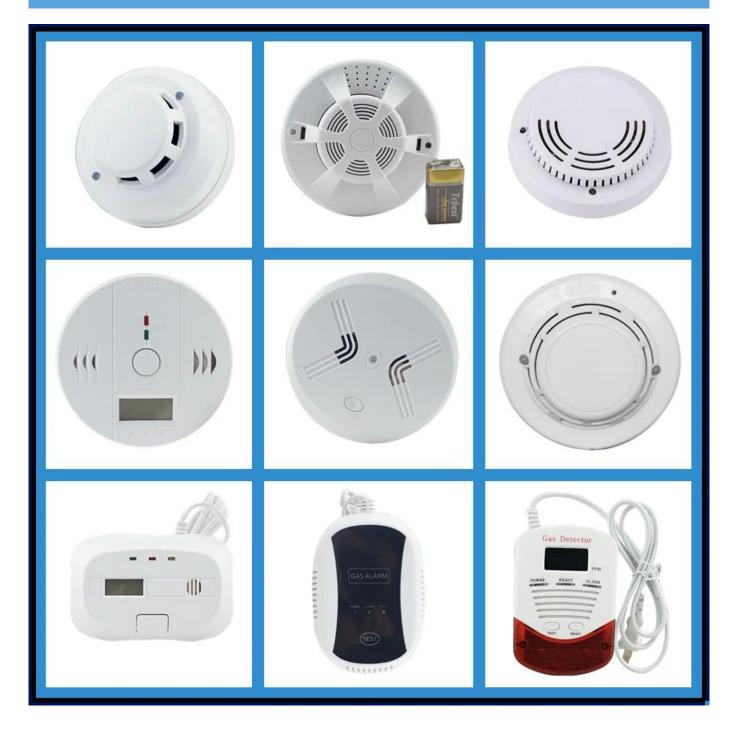

gas, power supply                                                                                           |
| Buzzer Sound<br>Pressure | 85dB/m                                                                                                                         |
| Alarm Level              | 30ppm, alarm within 120min<br>50ppm, alarm within 60min-90min<br>100ppm, alarm within 10min-40min<br>300ppm, alarm within 3min |

What's the features of our Wired CO Detector?



Alarm Level:30ppm,50ppm,100ppm,300ppm

2 years quality warranty, welcome OEM

Sensor Type: electrochemical sensor,85dB/m

LCD Indicator: alarm sensitivity, gas, power supply

Working Voltage:110VAC-230VAC wired CO Detector

**IN-KIND SHOOTING** 

# **APPLICATION**





Suitable for gas kitchen room etc.

# **SHOW CASES**



# **OFFICE SHOW**











# **CUSTOMERS**





## **EXHIBITION**



#### CERTIFICATION



## **HOW TO COOPERATE**



FAQ

# Q:Can I have a sample order?

A:Yes, we are willing to offer trial sample order to you for quality test. Mixed samples are acceptable.

# Q:What is the lead time?

A:Sample needs 1-3 working days, mass production time needs 10-15 working days.

## **Q:What is your MOQ?**

A:No MOQ limit.The more quantity the more discounts.

Q:How do you ship the goods and how long does it take arrive?

A:The sample will be sent to you by optional shipping service (couriers, air, and sea),or appointed by buyer,7-15 days.

Q:How will we proceed the order if I have logo to print?

A:Firstly, we will prepare artwork for visual confirmation. If the color and position are right, we wo