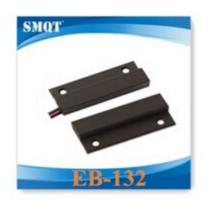

| Product name        | Wired door magnetic contact white switch |
|---------------------|------------------------------------------|
| Model               | EB-132                                   |
| Dimension           | 34×41×6(mm)                              |
| Code mode           | NO/NC(optional)                          |
| Gap                 | 20±5(mm)                                 |
| Max voltage         | ≤100V DC                                 |
| Max current         | ≤500mA                                   |
| Max rating          | ≤10W                                     |
| Color               | Brown/White(optional)                    |
| Suit for            | wooden door or window                    |
| Material            | Fireproof ABS housing                    |
| Working temperature | -10 °C~50 °C                             |
| Net weight          | 14g                                      |