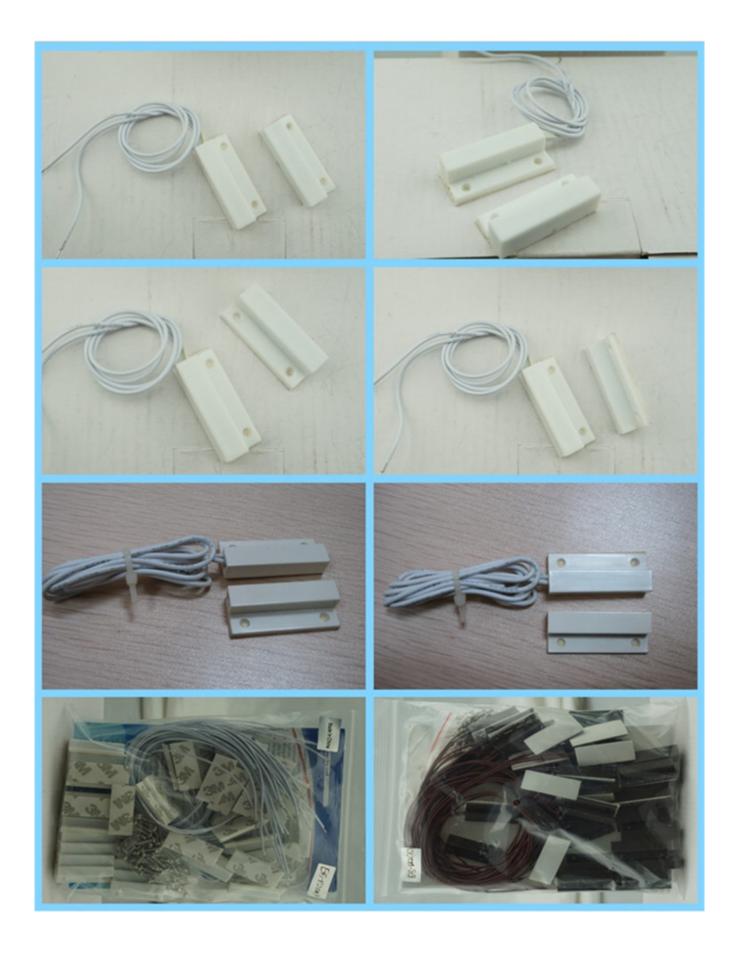

|
| Max voltage         | ≤100V DC                                 |
| Max current         | ≤500mA                                   |
| Max rating          | ≤10W                                     |
| Color               | Brown/White(optional)                    |
| Suit for            | wooden door or window                    |
| Material            | Fireproof ABS housing                    |
| Working temperature | -10 °C~50 °C                             |
| Net weight          | 14g                                      |

What Features of our Door sensor?

# WHY CHOOSE US?





- 1.7 Years golden supplier in Alibaba platform.
- 2.Our product follow CE standard.
- 3. Provide 2 years quality warranty.
- 4. Welcome OEM and ODM.

# **IN-KIND SHOOTING**



# **APPLICATION**



# **SHOW CASE**



















# **OFFICE SHOW**













# **CUSTOMER**













# **EXHIBITION**



## **CERTIFICATE**



## **HOW TO COOPERATION**



# **FAQ**

#### Q:Can I have a sample order?

A:Yes, we are willing to offer trial sample order to you for quality test. Mixed samples are acc eptable.

#### Q: What is the lead time?

A:Sample needs 1-3 working days, mass production time needs 10-15 working days for order less than 5000pcs.

## Q: Do you have any MOQ limit?

A:EXW MOQ is 100pcs under blank box.

#### Q: How do you ship the goods and how long does it take arrive?

A:The sample will be sent to you by optional shipping service (couriers, air, and sea). The delivery time depends on the shipping service.

## Q:How will we proceed the order if