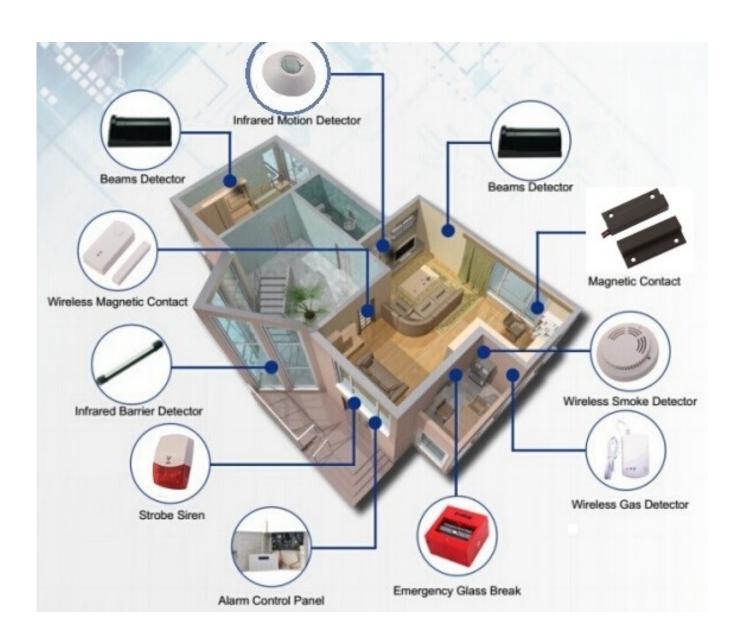

|
| Max voltage         | ≤100V DC                                 |
| Max current         | ≤500mA                                   |
| Max rating          | ≤10W                                     |
| Color               | Brown/White(optional)                    |
| Suit for            | wooden door or window                    |
| Material            | Fireproof ABS housing                    |
| Working temperature | -10 °C~50 °C                             |
| Net weight          | 14g                                      |

What Features of our Door sensor?

# WHY CHOOSE US?





- 1.7 Years golden supplier in Alibaba platform.
- 2.Our product follow CE standard.
- 3. Provide 2 years quality warranty.
- 4. Welcome OEM and ODM.

# **IN-KIND SHOOTING**



# **APPLICATION**



# **SHOW CASE**



















# **OFFICE SHOW**













# **CUSTOMER**













# **EXHIBITION**



## **CERTIFICATE**



## **HOW TO COOPERATION**



# **FAQ**

#### Q:Can I have a sample order?

A:Yes, we are willing to offer trial sample order to you for quality test. Mixed samples are acc eptable.

#### Q: What is the lead time?

A:Sample needs 1-3 working days, mass production time needs 10-15 working days for order less than 5000pcs.

## Q: Do you have any MOQ limit?

A:EXW MOQ is 100pcs under blank box.

#### Q: How do you ship the goods and how long does it take arrive?

A:The sample will be sent to you by optional shipping service (couriers, air, and sea). The delivery time depends on the shipping service.

## Q:How will we proceed the order if I have logo to print