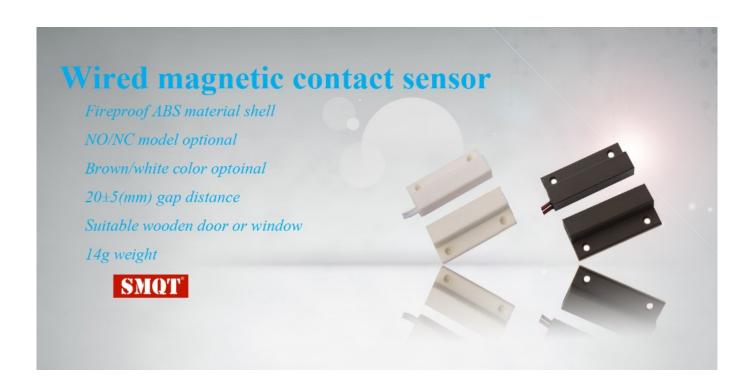

| Product name        | Wired door magnetic contact white switch |
|---------------------|------------------------------------------|
| Model               | EB-132                                   |
| Dimension           | 34×41×6(mm)                              |
| Code mode           | NO/NC(optional)                          |
| Gap                 | 20±5(mm)                                 |
| Max voltage         | ≤100V DC                                 |
| Max current         | ≤500mA                                   |
| Max rating          | ≤10W                                     |
| Color               | Brown/White(optional)                    |
| Suit for            | wooden door or window                    |
| Material            | Fireproof ABS housing                    |
| Working temperature | -10 °C~50 °C                             |
| Net weight          | 14g                                      |

What Features of our Door sensor?